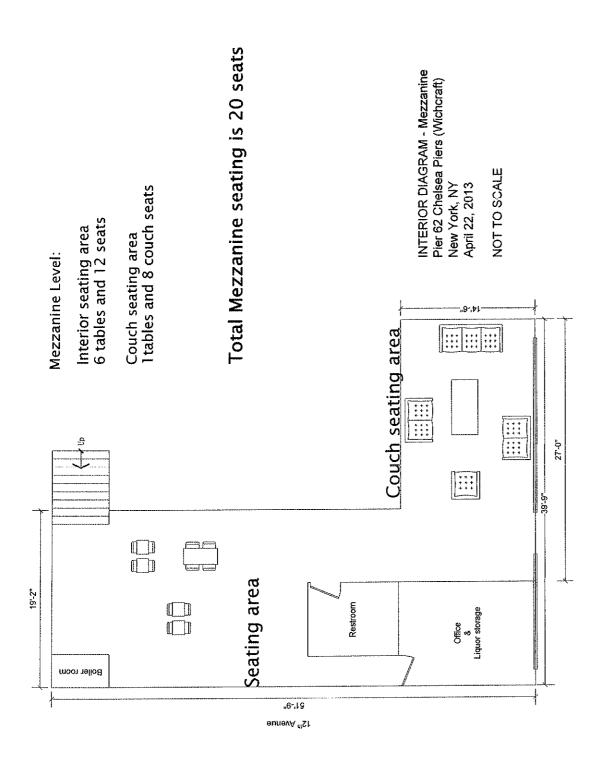

#### Dear Chairman Rosen:

Manhattan Community Board 4 (MCB4) recommends <u>denial</u> of new restaurant license for 'Wichcraft Operating LLC d/b/a 'Wichcraft – Chelsea Piers/Pier 62 (Westside Highway/22<sup>nd</sup> St.) <u>unless</u> the following stipulation, agreed to by the applicant, is part of the method of operation for this establishment with a capacity of 62, with 24 tables, 61 seats, one stand-up bar with no seating, and 14 seats with 7 tables outside within the building property line.

| · |  |  |
|---|--|--|
|   |  |  |
|   |  |  |

Floor plans – interior and exterior

Area Survey showing two establishments with full liquor licenses and one restaurant wine license

The 500' Rule therefore is not applied to this application