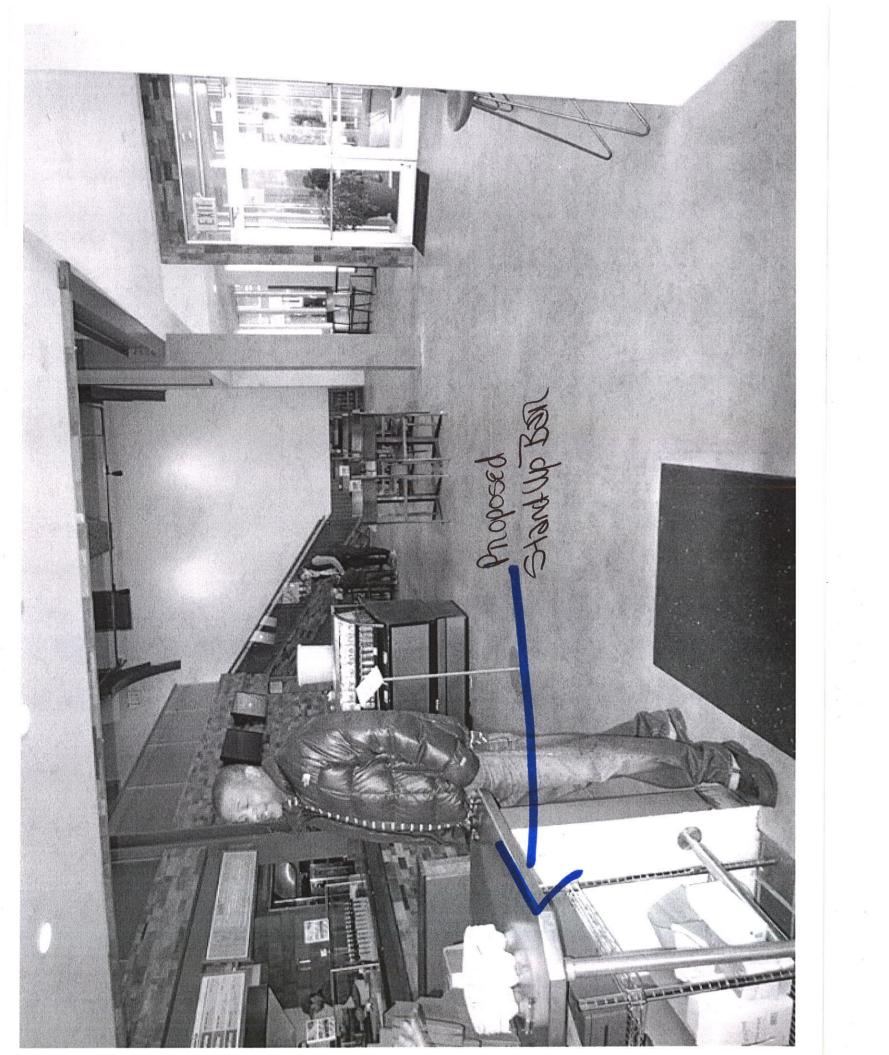

| · |  |  |
|---|--|--|
|   |  |  |
|   |  |  |

Floor plans – interior and exterior

Area Survey showing two establishments with full liquor licenses and one restaurant wine license

The 500' Rule therefore is not applied to this application