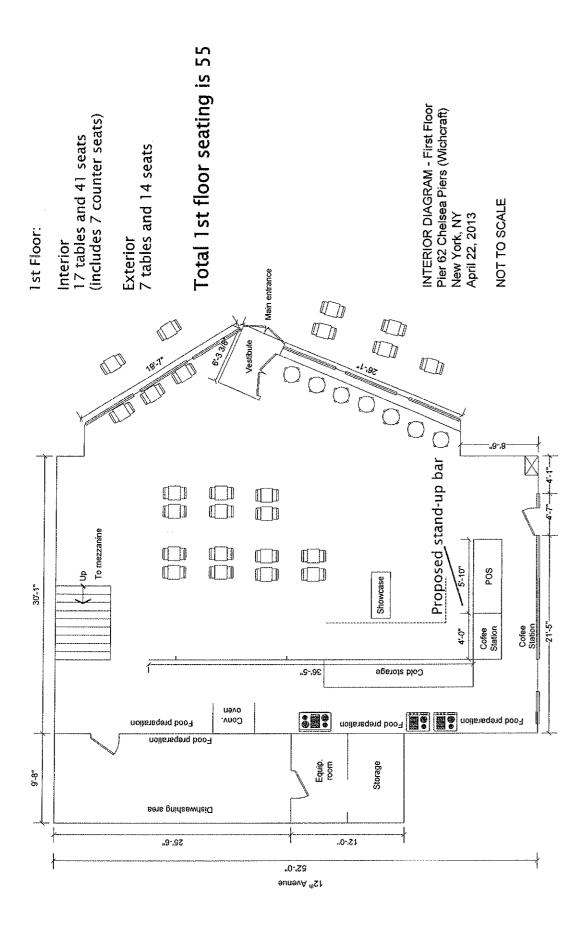

#### Dear Chairman Rosen:

Manhattan Community Board 4 (MCB4) recommends <u>denial</u> of new restaurant license for 'Wichcraft Operating LLC d/b/a 'Wichcraft – Chelsea Piers/Pier 62 (Westside Highway/22<sup>nd</sup> St.) <u>unless</u> the following stipulation, agreed to by the applicant, is part of the method of operation for this establishment with a capacity of 62, with 24 tables, 61 seats, one stand-up bar with no seating, and 14 seats with 7 tables outside within the building property line.

| · |  |  |
|---|--|--|
|   |  |  |
|   |  |  |

Floor plans – interior and exterior

Area Survey showing two establishments with full liquor licenses and one restaurant wine license

The 500' Rule therefore is not applied to this application