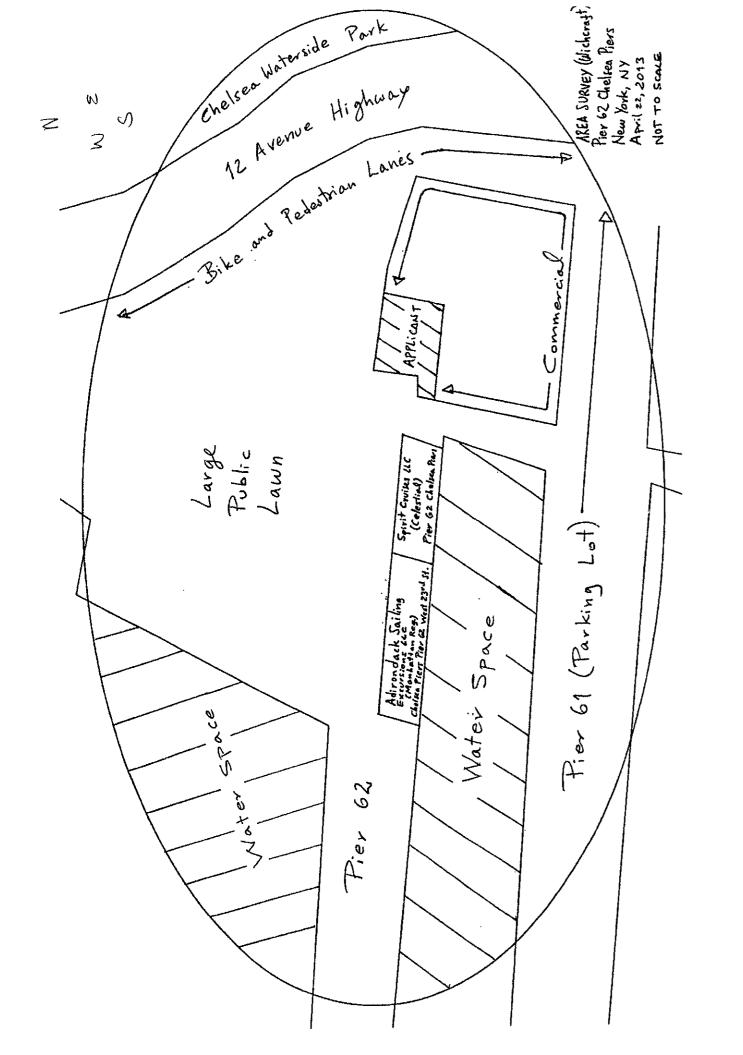

| · |  |  |
|---|--|--|
|   |  |  |
|   |  |  |

Floor plans – interior and exterior

Area Survey showing two establishments with full liquor licenses and one restaurant wine license

The 500' Rule therefore is not applied to this application

### Re: Pier 62 Chelsea Piers

- 1. Adirondack Sailing Excursions LLC Pier 62 Chelsea Piers (24151) (Manhattan Reg.)
- 2. Spirit Cruises LLC-Pier 62 Chelsea Piers (22051)
  (Celestial)