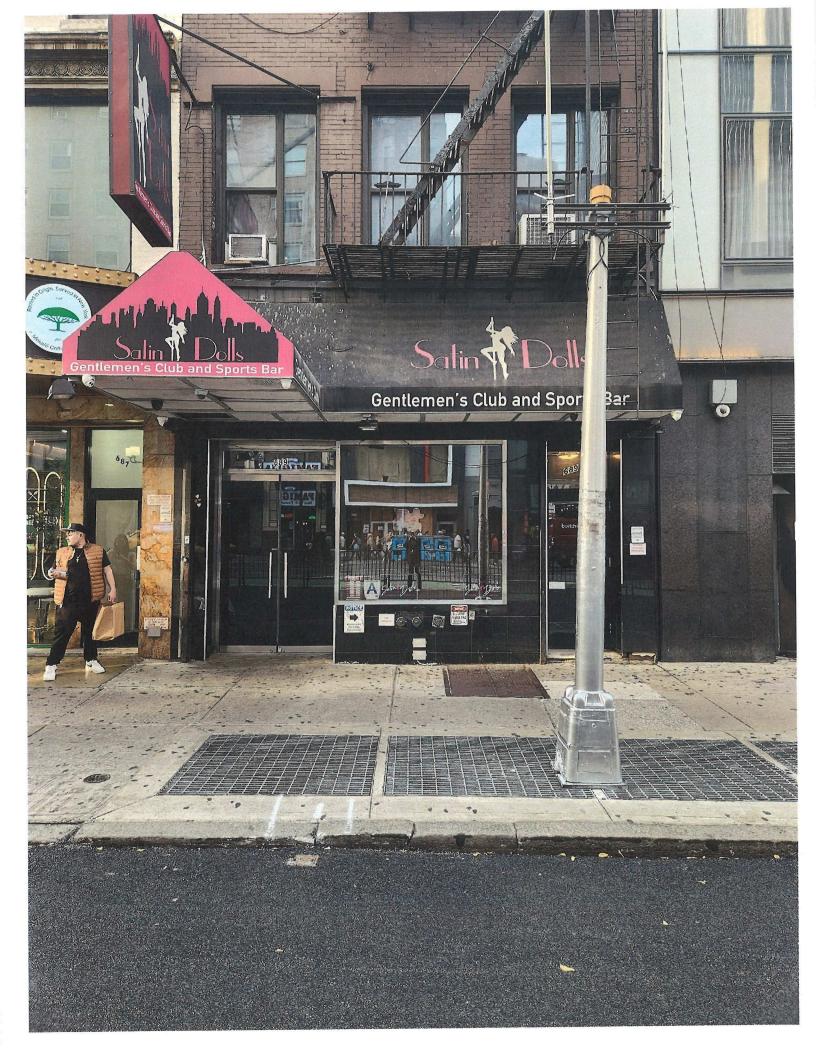

|                                                                                                                                                                                                                                    | 0                 | D      |                                        |        | <b>^</b> 4)                   |
|------------------------------------------------------------------------------------------------------------------------------------------------------------------------------------------------------------------------------------|-------------------|--------|----------------------------------------|--------|-------------------------------|
| State the name and type of business previously located in the space.                                                                                                                                                               | Satin             | Dolls  | (Adult Establish                       | nmer   | 11)                           |
| Has a liquor-licensed establishment previously occupied this space at any time? If yes, please provide the name of the business.                                                                                                   | V 689 Eatery Corp |        |                                        |        |                               |
| Do you plan any changes to the existing façade? If yes, please describe.                                                                                                                                                           | vs                | NO     | exterior signag                        | e on   | ly                            |
| Has the applicant/owner(s) read MCB4 ADA Guidelines Memo?                                                                                                                                                                          | Vs                | NO     |                                        |        |                               |
| Is the entrance ADA Compliant?                                                                                                                                                                                                     | Vs                | NO     |                                        |        |                               |
| Do you plan any changes to the existing façade? If yes, please describe.                                                                                                                                                           | V/S               | NO     | exterior signag                        | je on  | nly                           |
| Will applicant have a vestibule within the establishment?                                                                                                                                                                          | YES               | N      |                                        |        |                               |
| Will applicant use a storm enclosure?                                                                                                                                                                                              | YES               | NO     |                                        |        |                               |
| Does applicant agree to keep the sidewalk clear of all items or<br>obstructions, such as sandwich boards, sidewalk signs, freestanding<br>menus and plants, as per the law?                                                        | V/S               | NO     |                                        |        |                               |
| Will applicant comply with the NYC noise code?                                                                                                                                                                                     | w/s               | NO     |                                        |        |                               |
| Will the establishment have any of the following: (circle all that apply)                                                                                                                                                          | FRENCH DOOF       |        | RS GARAGE DOOF                         | RS     | WINDOWS THAT CAN BE<br>OPENED |
| Will applicant close all windows, French doors, garage doors when<br>any music or amplified sound (including televisions) is played inside<br>the establishment?                                                                   | ¥\$               | NO     |                                        |        |                               |
| Will applicant close all windows, French doors, garage doors by 11 p.m. Friday and Saturday and 10 p.m. on all other days even if no music or amplified sound is played inside the establishment?                                  | v/s               | NO     |                                        |        |                               |
| Has applicant obtained an acoustical report from a certified sound<br>engineer to assess potential noise disturbance to the neighboring<br>residents and buildings?                                                                | YES               | NO     | N/A as existir                         | ng     |                               |
| Will applicant follow the recommendations of a certified sound<br>engineer to mitigate potential noise disturbance to the neighboring<br>residents and buildings, including placing speakers on the floor of the<br>establishment? | YES               | NO     | as existing but will do so if required |        |                               |
| Will the kitchen exhaust system extend to the roof?                                                                                                                                                                                | YES               | NO     | N/A                                    |        |                               |
| Will the establishment have an illuminated sign?                                                                                                                                                                                   | W                 | NO     |                                        |        |                               |
| Will the establishment have a pole-supporting canopy extending over the sidewalk?                                                                                                                                                  | XEX               | NO     | as existing                            |        |                               |
| Where will the air conditioner be located? What type is it?                                                                                                                                                                        | rear              | of est | ablishment, free                       | e star | nding unit                    |
| When was the air conditioner installed?                                                                                                                                                                                            | as ex             | siting | 1                                      |        |                               |