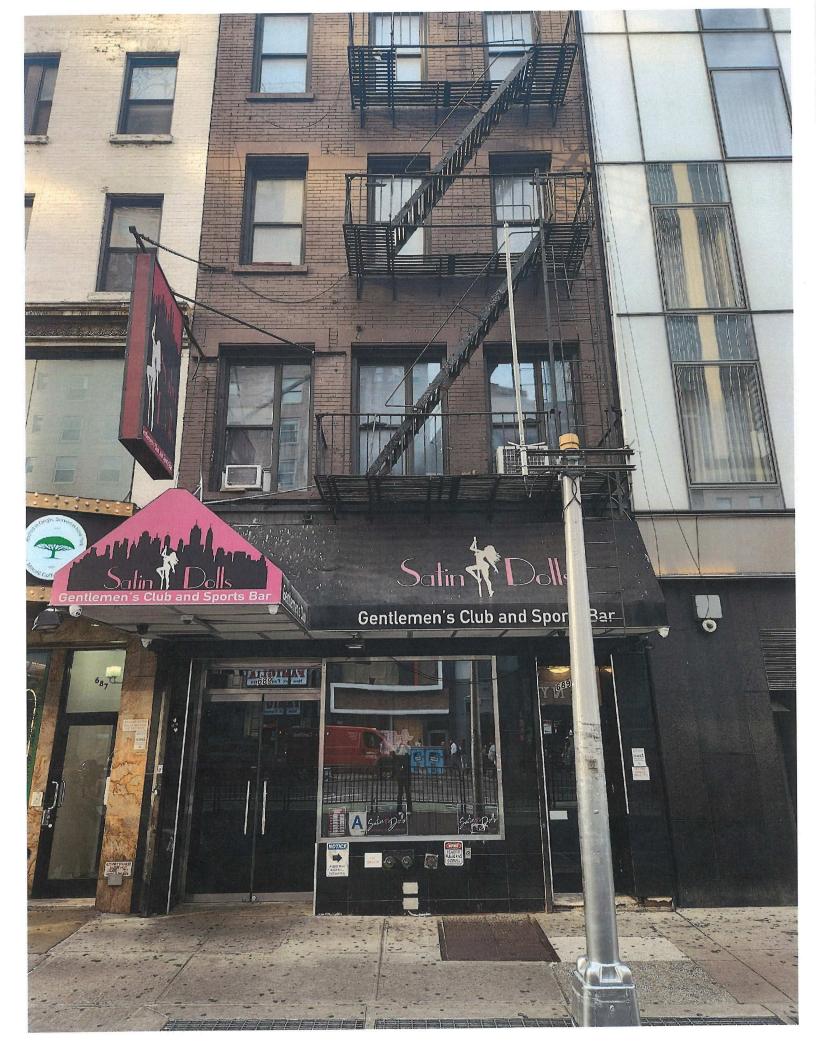

|                                                                                                                                                                                                                                    | 0                 | D      |                                        |        | <b>^</b> 4)                   |
|------------------------------------------------------------------------------------------------------------------------------------------------------------------------------------------------------------------------------------|-------------------|--------|----------------------------------------|--------|-------------------------------|
| State the name and type of business previously located in the space.                                                                                                                                                               | Satin             | Dolls  | (Adult Establish                       | nmer   | 11)                           |
| Has a liquor-licensed establishment previously occupied this space at any time? If yes, please provide the name of the business.                                                                                                   | V 689 Eatery Corp |        |                                        |        |                               |
| Do you plan any changes to the existing façade? If yes, please describe.                                                                                                                                                           | vs                | NO     | exterior signag                        | e on   | ly                            |
| Has the applicant/owner(s) read MCB4 ADA Guidelines Memo?                                                                                                                                                                          | Vs                | NO     |                                        |        |                               |
| Is the entrance ADA Compliant?                                                                                                                                                                                                     | Vs                | NO     |                                        |        |                               |
| Do you plan any changes to the existing façade? If yes, please describe.                                                                                                                                                           | V/S               | NO     | exterior signag                        | je on  | nly                           |
| Will applicant have a vestibule within the establishment?                                                                                                                                                                          | YES               | N      |                                        |        |                               |
| Will applicant use a storm enclosure?                                                                                                                                                                                              | YES               | NO     |                                        |        |                               |
| Does applicant agree to keep the sidewalk clear of all items or<br>obstructions, such as sandwich boards, sidewalk signs, freestanding<br>menus and plants, as per the law?                                                        | V/S               | NO     |                                        |        |                               |
| Will applicant comply with the NYC noise code?                                                                                                                                                                                     | w/s               | NO     |                                        |        |                               |
| Will the establishment have any of the following: (circle all that apply)                                                                                                                                                          | FRENCH DOOF       |        | RS GARAGE DOOF                         | RS     | WINDOWS THAT CAN BE<br>OPENED |
| Will applicant close all windows, French doors, garage doors when<br>any music or amplified sound (including televisions) is played inside<br>the establishment?                                                                   | ¥\$               | NO     |                                        |        |                               |
| Will applicant close all windows, French doors, garage doors by 11 p.m. Friday and Saturday and 10 p.m. on all other days even if no music or amplified sound is played inside the establishment?                                  | v/s               | NO     |                                        |        |                               |
| Has applicant obtained an acoustical report from a certified sound<br>engineer to assess potential noise disturbance to the neighboring<br>residents and buildings?                                                                | YES               | NO     | N/A as existir                         | ng     |                               |
| Will applicant follow the recommendations of a certified sound<br>engineer to mitigate potential noise disturbance to the neighboring<br>residents and buildings, including placing speakers on the floor of the<br>establishment? | YES               | NO     | as existing but will do so if required |        |                               |
| Will the kitchen exhaust system extend to the roof?                                                                                                                                                                                | YES               | NO     | N/A                                    |        |                               |
| Will the establishment have an illuminated sign?                                                                                                                                                                                   | W                 | NO     |                                        |        |                               |
| Will the establishment have a pole-supporting canopy extending over the sidewalk?                                                                                                                                                  | XEX               | NO     | as existing                            |        |                               |
| Where will the air conditioner be located? What type is it?                                                                                                                                                                        | rear              | of est | ablishment, free                       | e star | nding unit                    |
| When was the air conditioner installed?                                                                                                                                                                                            | as ex             | siting | 1                                      |        |                               |