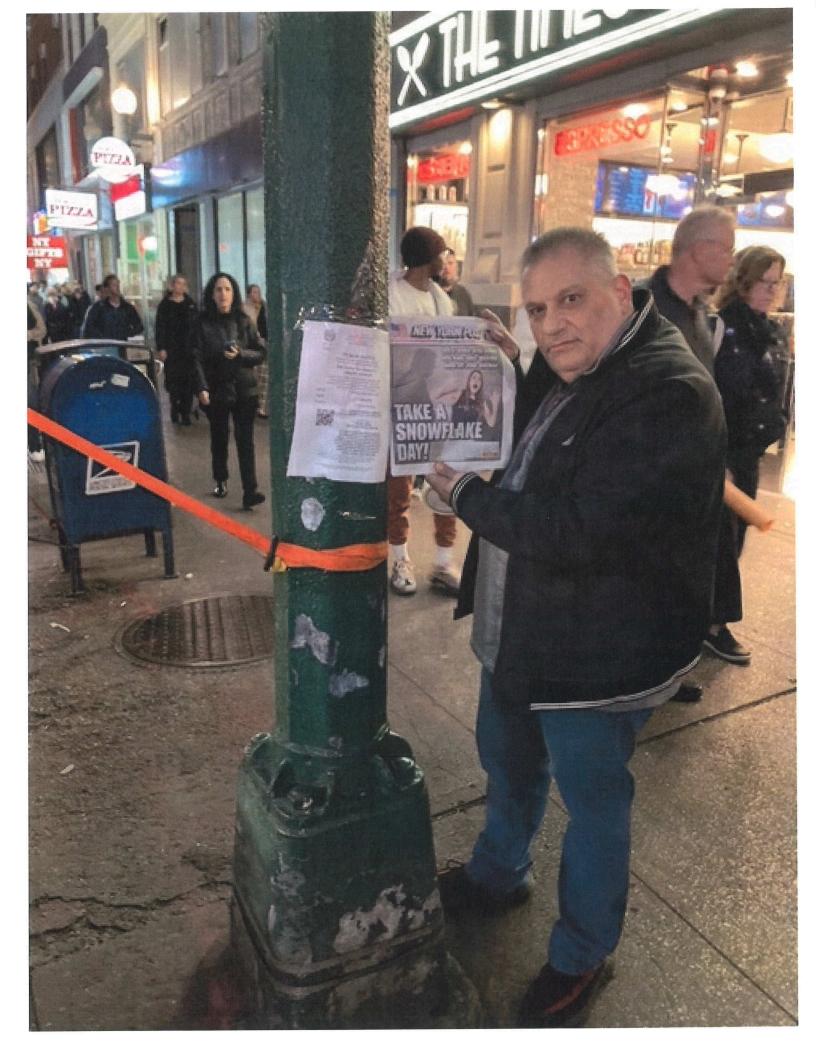

| Community Notification/Relati                                                                              | ions                  |                                  |                                                                                       | S. S. S. |    |   |  |  |  |  |
|------------------------------------------------------------------------------------------------------------|-----------------------|----------------------------------|---------------------------------------------------------------------------------------|----------|----|---|--|--|--|--|
| NOTIFICATION:                                                                                              | #1                    | SEE ATTACH                       | SEE ATTACHED RIDER                                                                    |          |    |   |  |  |  |  |
| List all block associations; tenant<br>associations, co-op boards or<br>condo boards of residential        | # 2                   |                                  |                                                                                       |          |    |   |  |  |  |  |
| buildings; and community groups that applicant has notified                                                | # 3                   | .81                              |                                                                                       |          |    |   |  |  |  |  |
| regarding its application. For each,<br>please list both the organization<br>and individual you contacted. | #4                    |                                  |                                                                                       |          |    |   |  |  |  |  |
|                                                                                                            | # 5                   |                                  |                                                                                       |          |    |   |  |  |  |  |
| When did applicant post the notice that was provided?                                                      |                       | vided?                           | 11/2/2024                                                                             |          |    |   |  |  |  |  |
| Where did applicant post the notice that                                                                   | was pro               | vided?                           | front of establishment, corners of 8th Ave & W43rd St, corners of 8th Ave & W 44th St |          |    |   |  |  |  |  |
| Please provide dates when applicant me above.                                                              | et with th            | e groups listed                  |                                                                                       |          |    | - |  |  |  |  |
| Who was your contact person at each g                                                                      | roup you              | met with?                        |                                                                                       |          |    |   |  |  |  |  |
| Will applicant provide a cell phone num<br>to complaints that arise? If yes, please p                      |                       | eighbors and respon              | d                                                                                     | ¥F\$     | NO |   |  |  |  |  |
| Will applicant inform the Community F<br>and/or provide a hyperlink to applicant                           | Board off<br>s jobs w | ice of its job openin<br>ebpage? | gs                                                                                    | Vs       | NO |   |  |  |  |  |