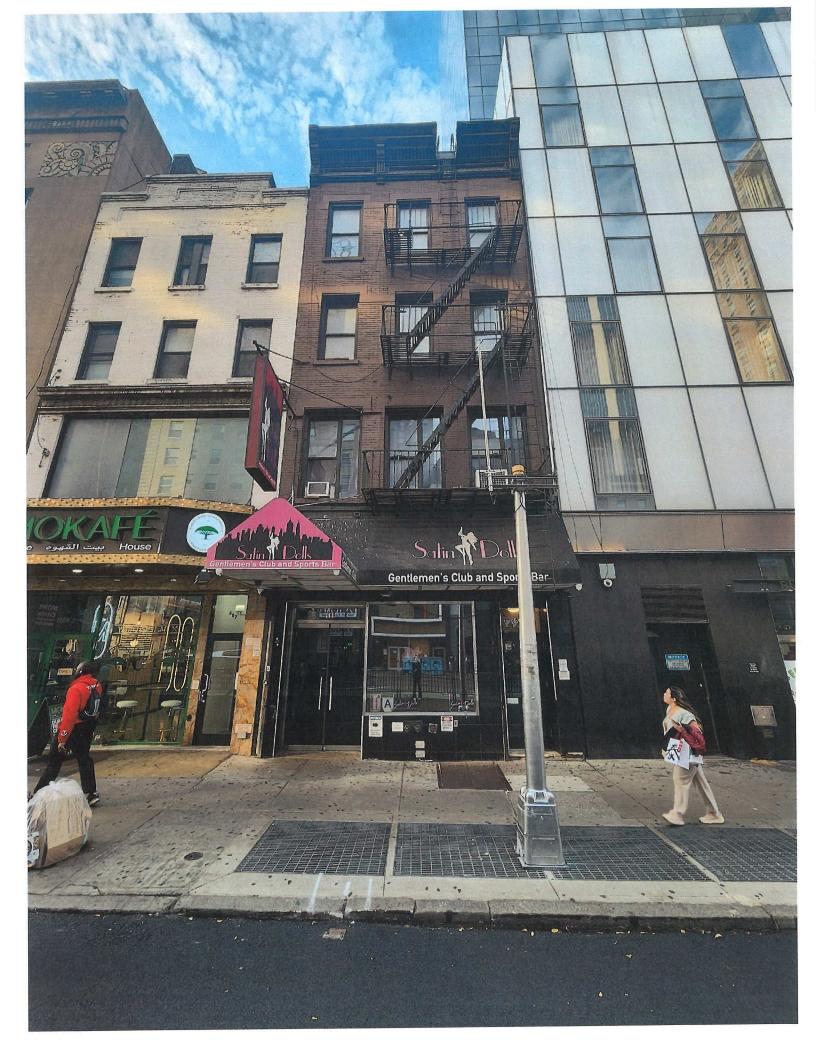

|                                                                                                                                                                                                                                    | 0                 | D      |                                        |        | <b>^</b> 4)                   |
|------------------------------------------------------------------------------------------------------------------------------------------------------------------------------------------------------------------------------------|-------------------|--------|----------------------------------------|--------|-------------------------------|
| State the name and type of business previously located in the space.                                                                                                                                                               | Satin             | Dolls  | (Adult Establish                       | nmer   | 11)                           |
| Has a liquor-licensed establishment previously occupied this space at any time? If yes, please provide the name of the business.                                                                                                   | V 689 Eatery Corp |        |                                        |        |                               |
| Do you plan any changes to the existing façade? If yes, please describe.                                                                                                                                                           | vs                | NO     | exterior signag                        | e on   | ly                            |
| Has the applicant/owner(s) read MCB4 ADA Guidelines Memo?                                                                                                                                                                          | Vs                | NO     |                                        |        |                               |
| Is the entrance ADA Compliant?                                                                                                                                                                                                     | Vs                | NO     |                                        |        |                               |
| Do you plan any changes to the existing façade? If yes, please describe.                                                                                                                                                           | V/S               | NO     | exterior signag                        | je on  | nly                           |
| Will applicant have a vestibule within the establishment?                                                                                                                                                                          | YES               | N      |                                        |        |                               |
| Will applicant use a storm enclosure?                                                                                                                                                                                              | YES               | NO     |                                        |        |                               |
| Does applicant agree to keep the sidewalk clear of all items or<br>obstructions, such as sandwich boards, sidewalk signs, freestanding<br>menus and plants, as per the law?                                                        | V/S               | NO     |                                        |        |                               |
| Will applicant comply with the NYC noise code?                                                                                                                                                                                     | w/s               | NO     |                                        |        |                               |
| Will the establishment have any of the following: (circle all that apply)                                                                                                                                                          | FRENCH DOOF       |        | RS GARAGE DOOF                         | RS     | WINDOWS THAT CAN BE<br>OPENED |
| Will applicant close all windows, French doors, garage doors when<br>any music or amplified sound (including televisions) is played inside<br>the establishment?                                                                   | ¥\$               | NO     |                                        |        |                               |
| Will applicant close all windows, French doors, garage doors by 11 p.m. Friday and Saturday and 10 p.m. on all other days even if no music or amplified sound is played inside the establishment?                                  | v/s               | NO     |                                        |        |                               |
| Has applicant obtained an acoustical report from a certified sound<br>engineer to assess potential noise disturbance to the neighboring<br>residents and buildings?                                                                | YES               | NO     | N/A as existir                         | ng     |                               |
| Will applicant follow the recommendations of a certified sound<br>engineer to mitigate potential noise disturbance to the neighboring<br>residents and buildings, including placing speakers on the floor of the<br>establishment? | YES               | NO     | as existing but will do so if required |        |                               |
| Will the kitchen exhaust system extend to the roof?                                                                                                                                                                                | YES               | NO     | N/A                                    |        |                               |
| Will the establishment have an illuminated sign?                                                                                                                                                                                   | W                 | NO     |                                        |        |                               |
| Will the establishment have a pole-supporting canopy extending over the sidewalk?                                                                                                                                                  | XEX               | NO     | as existing                            |        |                               |
| Where will the air conditioner be located? What type is it?                                                                                                                                                                        | rear              | of est | ablishment, free                       | e star | nding unit                    |
| When was the air conditioner installed?                                                                                                                                                                                            | as ex             | siting | 1                                      |        |                               |