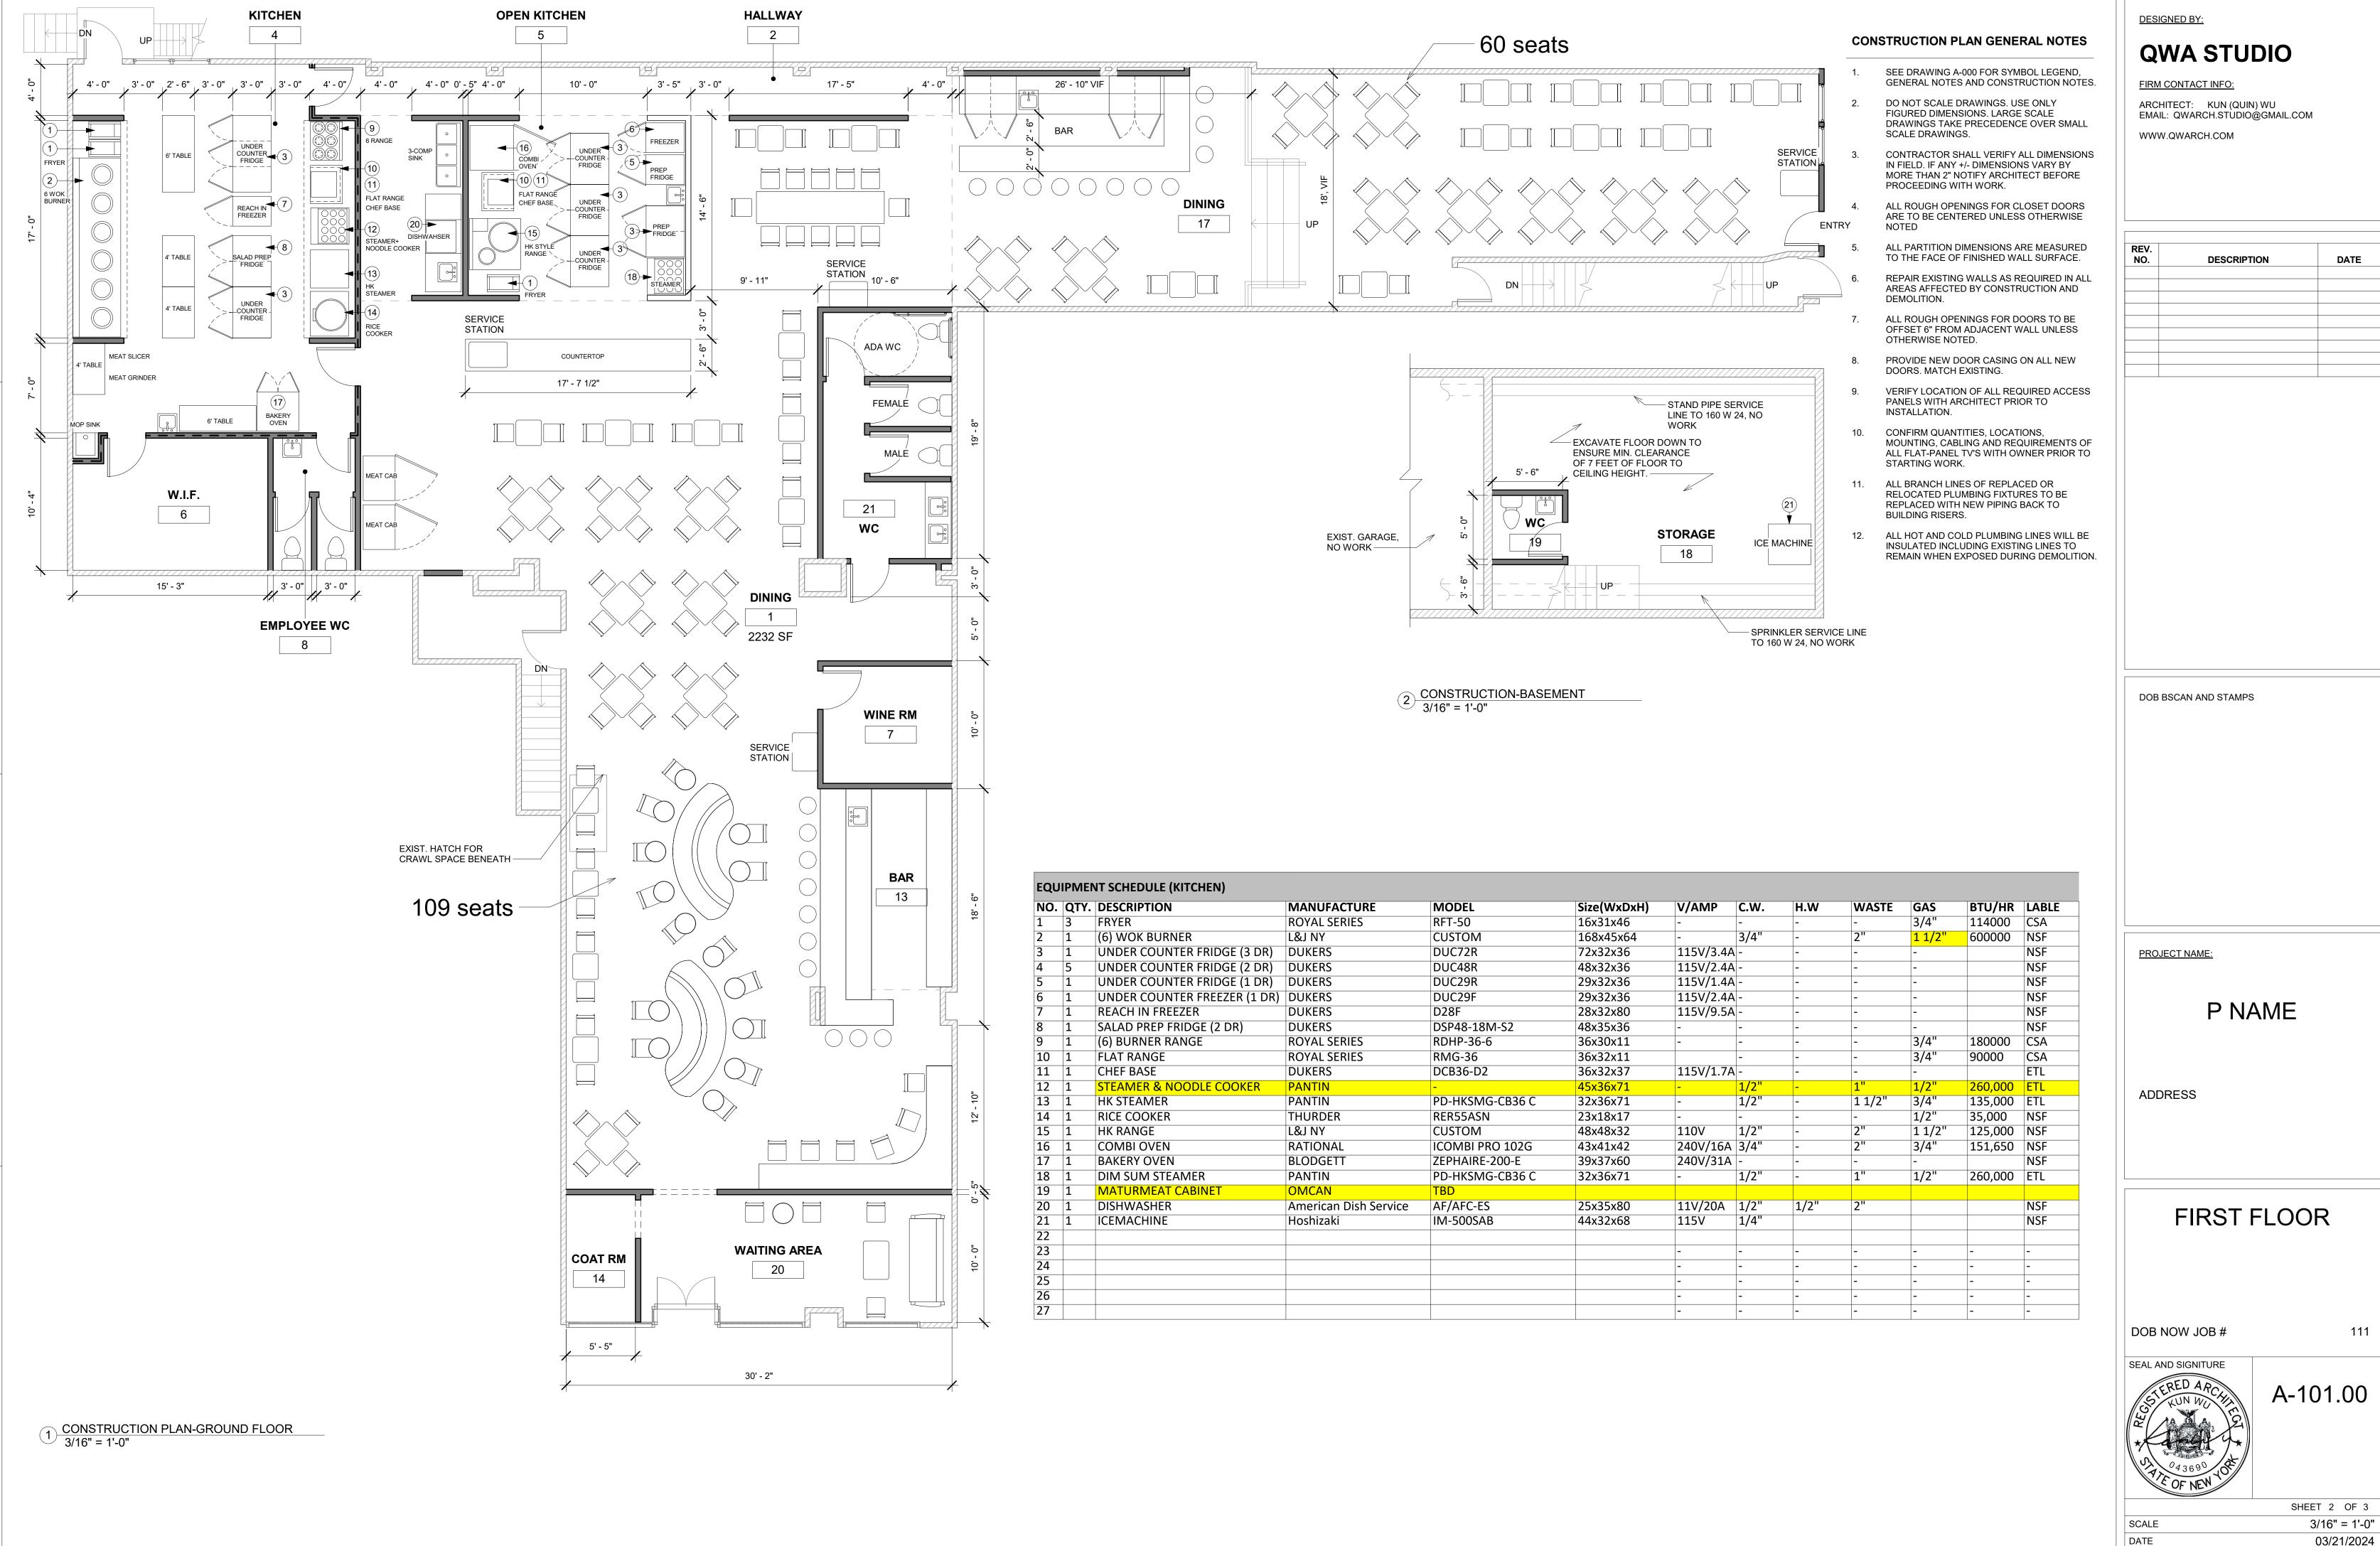

| OPERATIO                                                                         | OPERATIONAL DETAILS (*Closing time will be when establishment is vacated of all patrons) |              |                                          |        |                                                  |                |       |                    |         |           |           |                   |          |                                      |       |        |  |
|----------------------------------------------------------------------------------|------------------------------------------------------------------------------------------|--------------|------------------------------------------|--------|--------------------------------------------------|----------------|-------|--------------------|---------|-----------|-----------|-------------------|----------|--------------------------------------|-------|--------|--|
|                                                                                  |                                                                                          |              | MONDAY                                   |        | TUESDAY                                          | <i>I</i>       | WI    | EDNESDAY           | THU     | RSDAY     | F         | RIDAY             | SA       | SATURDAY                             |       | SUNDAY |  |
| HOURS                                                                            | Ind                                                                                      | loors        | 11A-12A                                  |        | 11A-12                                           | A 11A-12A      |       | 11A                | A-12A 1 |           | 1A-12A 11 |                   | 11A-12A  |                                      | A-12A |        |  |
| of<br>Operation                                                                  | Ou                                                                                       | tdoors       | N/A                                      |        | N/A                                              |                | ]     | N/A                | 1       | V/A       |           | N/A               | ,        | N/A                                  | N/A   |        |  |
| Орегация                                                                         | Kit                                                                                      | chen         | 11A-12                                   | A      | 11A-12                                           | A              | 1     | 1A-12A             | 11A     | -12A      | 11        | A-12A             | 11       | A-12A                                | 11.   | A-12A  |  |
|                                                                                  | Mu<br>(indo                                                                              | oors)        | 11A-101                                  | P      | 11A-10I                                          | <b>P</b>       | 11.   | A-10P              | 11A     | -10P      | 11.       | A-10P             | 114      | 11A-10P                              |       | -10P   |  |
| If yes, what type (Circle all that a                                             | ` /                                                                                      |              |                                          |        | BACKGRO                                          | UND            | L     | IVE MUSIC          |         | DJ        | J         | UKE BOX           |          | KA                                   | RAOKE |        |  |
|                                                                                  |                                                                                          |              |                                          |        |                                                  |                | осо   | CUPANCY            |         |           |           |                   |          |                                      |       |        |  |
|                                                                                  |                                                                                          | Purs<br>Cert | acity<br>uant to<br>ificate of<br>ipancy | (      | Maximum<br>Occupancy<br>(Including<br>Employees) | Numl<br>of Tab |       | Number<br>of Seats |         |           |           | Number Stand-Up F | -        | Number of<br>at Stand-U <sub>l</sub> |       |        |  |
| INSIDE                                                                           |                                                                                          | 18           | 0                                        |        | 170                                              | 41             | -     | 136                |         | 0         | 2         |                   | 2 6 + 10 |                                      |       |        |  |
| OUTSIDE<br>(Rooftop/Rear<br>Yard/Patio/Terr.<br>/Garden; within<br>the premises) | ace                                                                                      | N/A          | A                                        |        |                                                  |                |       |                    |         |           |           |                   |          |                                      |       |        |  |
| DOT Dining<br>Out: Sidewall<br>Cafe                                              | ζ .                                                                                      |              |                                          |        |                                                  | N/             | A     |                    |         |           |           |                   |          |                                      |       |        |  |
| DOT Dining O<br>Roadway                                                          | ut:                                                                                      |              |                                          |        |                                                  | N/.            | A     |                    |         |           |           |                   |          |                                      |       |        |  |
| How frequently                                                                   | y wil                                                                                    | l the own    | er(s) be at the                          | ne es  | stablishment?                                    |                |       |                    | four    | hours p   | er (      | day seve          | en d     | lays a we                            | eek   |        |  |
| Will there be d                                                                  | ancir                                                                                    | ng?          |                                          |        |                                                  |                |       |                    | YES     | NO        |           |                   |          |                                      |       |        |  |
| Will applicant                                                                   | have                                                                                     | bottle or    | table servic                             | e fo   | r alcohol bev                                    | erages         | othe  | than               | YES     | NO        |           |                   |          |                                      |       |        |  |
| wine? Will applicant                                                             | be ho                                                                                    | osting pri   | vate promot                              | iona   | l or corporate                                   | e event        | s?    |                    | YES     | NO        |           |                   |          |                                      |       |        |  |
| Will outside pr                                                                  |                                                                                          |              |                                          |        |                                                  |                |       | ribe.              | YES     | <u>NO</u> |           |                   |          |                                      |       |        |  |
| Will applicant have a security plan? If yes, please attach.                      |                                                                                          |              |                                          |        |                                                  |                | YES   | NO                 | Ce      | ntral Mo  | onite     | or Syste          | m        |                                      |       |        |  |
| Will security p                                                                  | lan b                                                                                    | e implem     | ented?                                   |        |                                                  |                |       |                    | YES     | NO        |           |                   |          |                                      |       |        |  |
| Will State cert                                                                  | ified                                                                                    | security p   | personnel be                             | use    | d?                                               |                |       |                    | YES     | NO        |           |                   |          |                                      |       |        |  |
| Will New York                                                                    | k Nig                                                                                    | htlife As    | sociation an                             | d N    | YPD Best Pra                                     | actices        | be fo | ollowed?           | YES     | NO        |           |                   |          |                                      |       |        |  |
| Does applicant operation?                                                        | agre                                                                                     | ee to notif  | y MCB4 pri                               | ior to | o making cha                                     | nges to        | its 1 | nethod of          | YES     | NO        |           |                   |          |                                      |       |        |  |
| Will applicant describe where                                                    |                                                                                          |              |                                          |        |                                                  |                |       | veries?            | VES     | NO        | Th        | ird Part          | У        |                                      |       |        |  |

| LOCATION & ZONING                                                                         |     |       |              |  |  |  |
|-------------------------------------------------------------------------------------------|-----|-------|--------------|--|--|--|
| Is this a Special District? If yes, is it Clinton, West Chelsea or Hudson Yards?          | VES | NO    | West Chelsea |  |  |  |
| Does the building have a Certificate of Occupancy ("C of O") or a Letter of No Objection? | YES | NO    |              |  |  |  |
| Is a Public Assembly permit required?                                                     | VES | NO    |              |  |  |  |
| Are your plans filed with DOB?                                                            | VES | NO    |              |  |  |  |
| What is the zoning designation for this location?                                         |     | C6-3X |              |  |  |  |

| BUILDING DESIGN                                                                                                                                                                                                           |      |          |                 |                               |
|---------------------------------------------------------------------------------------------------------------------------------------------------------------------------------------------------------------------------|------|----------|-----------------|-------------------------------|
| State the name and type of business previously located in the space.                                                                                                                                                      | Skin | Ten Sh   | op (239 7 Ave), | Liquor store (167 w. 23       |
| Has a liquor-licensed establishment previously occupied this space at any time? If yes, please provide the name of the business.                                                                                          | YES  | NO       |                 |                               |
| Do you plan any changes to the existing façade? If yes, please describe.                                                                                                                                                  | YES  | NO       |                 |                               |
| Has the applicant/owner(s) read MCB4 ADA Guidelines Memo?                                                                                                                                                                 | YES  | NO       |                 |                               |
| Is the entrance ADA Compliant?                                                                                                                                                                                            | YES  | NO       |                 |                               |
| Do you plan any changes to the existing façade? If yes, please describe.                                                                                                                                                  | YES  | NO       |                 |                               |
| Will applicant have a vestibule within the establishment?                                                                                                                                                                 | YES  | NO       |                 |                               |
| Will applicant use a storm enclosure?                                                                                                                                                                                     | YES  | NO       |                 |                               |
| Does applicant agree to keep the sidewalk clear of all items or obstructions, such as sandwich boards, sidewalk signs, freestanding menus and plants, as per the law?                                                     | YES  | NO       |                 |                               |
| Will applicant comply with the NYC noise code?                                                                                                                                                                            | YES  | NO       |                 |                               |
| Will the establishment have any of the following: (circle all that apply)                                                                                                                                                 | FREN | CH DOORS | GARAGE DOORS    | WINDOWS THAT CAN BE<br>OPENED |
| Will applicant close all windows, French doors, garage doors when any music or amplified sound (including televisions) is played inside the establishment?                                                                | YES  | NO       |                 |                               |
| Will applicant close all windows, French doors, garage doors by 11 p.m. Friday and Saturday and 10 p.m. on all other days even if no music or amplified sound is played inside the establishment?                         | YES  | NO       |                 |                               |
| Has applicant obtained an acoustical report from a certified sound engineer to assess potential noise disturbance to the neighboring residents and buildings?                                                             | ×    | NO       |                 |                               |
| Will applicant follow the recommendations of a certified sound engineer to mitigate potential noise disturbance to the neighboring residents and buildings, including placing speakers on the floor of the establishment? | ×    | NO       |                 |                               |
| Will the kitchen exhaust system extend to the roof?                                                                                                                                                                       | YES  | NO       |                 |                               |
| Will the establishment have an illuminated sign?                                                                                                                                                                          | YES  | NO       |                 |                               |
| Will the establishment have a pole-supporting canopy extending over the sidewalk?                                                                                                                                         | YES  | NO       |                 |                               |
| Where will the air conditioner be located? What type is it?                                                                                                                                                               | Roo  | f        |                 |                               |
| When was the air conditioner installed?                                                                                                                                                                                   | this | year     |                 |                               |