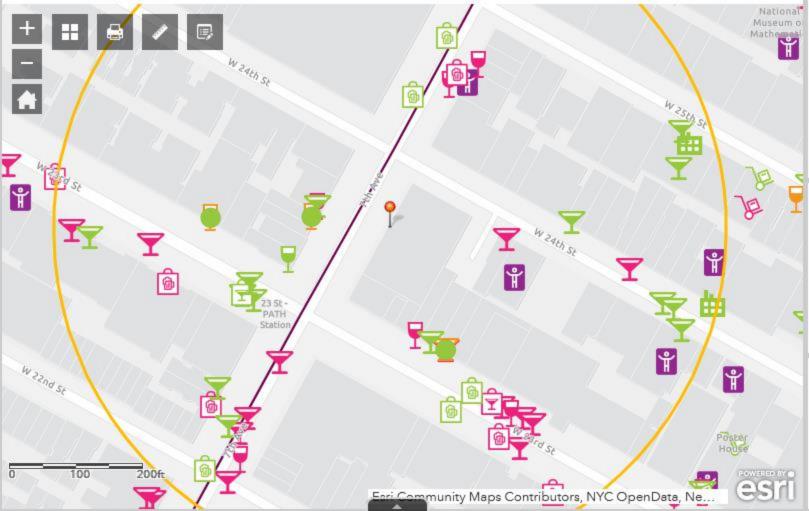

## Manhattan Community Board 4 (All Fields Must Be Completed)

NYS Liquor License/DOT Dining Out Stipulations Application

| CORPORATION NAM                                                  | DOING BUSINESS AS (DBA) |                                                                                                                     |                         |                     |        |            |                                    |                                 |  |
|------------------------------------------------------------------|-------------------------|---------------------------------------------------------------------------------------------------------------------|-------------------------|---------------------|--------|------------|------------------------------------|---------------------------------|--|
| AO Dining M                                                      | anagem                  | ent Inc.                                                                                                            | Chinese Odyssey         |                     |        |            |                                    |                                 |  |
| STREET ADDRESS                                                   | CROSS STREE             | CROSS STREETS ZIP CODE                                                                                              |                         |                     |        |            |                                    |                                 |  |
| 239 7th Avenu                                                    | ie and 1                | 67 West 23rd Street                                                                                                 | W. 23rd S               | St. & `             | W. 24t | h St.      | 10011                              |                                 |  |
| Applicant                                                        | NAME:                   | Ruizhao Ao                                                                                                          |                         | :                   | NAME:  | James      | Wang                               |                                 |  |
| (Attach a list of all individuals that will be listed/associated | PHONE:                  | (929)888-3093                                                                                                       | ATTORNEY/<br>REPRESENTA |                     | PHONE: | (212)21    | 19-3070                            |                                 |  |
| with the license)                                                | EMAIL:                  | aricao@aomanagementtear                                                                                             | n.com                   |                     | EMAIL: | j.y.wan    | ıg.ny@gn                           | nail.com                        |  |
|                                                                  | NAME:                   | Ruizhao Ao                                                                                                          |                         |                     | NAME:  | GS Che     | lsea II Pr                         | operty Owner LLC                |  |
| MANAGER                                                          | PHONE:                  | (929)888-3093                                                                                                       | LANDLORD                |                     | PHONE: |            |                                    |                                 |  |
|                                                                  | EMAIL:                  | aricao@aomanagementtea                                                                                              | m.com                   |                     | EMAIL: |            |                                    |                                 |  |
| APPLICATIO                                                       | N TYP                   | E ( New York State Liqu                                                                                             | or License              | _                   | Dep    | pt. of Tra | nsportatio                         | n Dining Out )                  |  |
|                                                                  | Has applica             | ant owned or managed a similar business?                                                                            |                         |                     | (YE    | ES         | NO                                 |                                 |  |
| New New                                                          | What is/wa              | s the name and address of establishment?                                                                            |                         |                     |        |            | h Ave., Queens<br>191 Smith St, BK |                                 |  |
|                                                                  | What were               | the dates applicant was involved with this form                                                                     | ner premise?            | premise? 07/28/2019 |        |            |                                    | ,                               |  |
| ○ Corp                                                           | What is the             | license # and expiration date?                                                                                      |                         |                     |        |            |                                    |                                 |  |
| Change/Class                                                     | Is applican             | t making any alterations or operational changes                                                                     | ?                       |                     | YE     | ES         | NO                                 |                                 |  |
| Change/Method of<br>Operation<br>Change/Removal                  | If alteration           | s or operational changes are being made, please                                                                     | e describe/list all c   | changes.            |        | ·          |                                    |                                 |  |
|                                                                  | What is the             | current license # and expiration date?                                                                              |                         |                     |        |            |                                    |                                 |  |
| <b>○</b> Alteration                                              | Please list/o           | describe the nature of all the changes and attach                                                                   | the plans:              |                     | ,      |            |                                    |                                 |  |
| METHOD OF                                                        | OPER                    | ATION                                                                                                               |                         |                     |        |            |                                    |                                 |  |
| TYPE OF ALCOH                                                    | OL                      | X Liquor/Wine/Beer & Cider                                                                                          | Ов                      | eer & Cid           | der    |            | O Wine/B                           | eer & Cider                     |  |
|                                                                  |                         | Restaurant Cabaret C                                                                                                | Night Club C            | ) Hotel             | O E    | Bar/Tavern | O Cat                              | tering Establishment            |  |
| ESTABLISHMENT<br>TYPE                                            | Γ                       | Adult Entertainment                                                                                                 | ar O Danc               | e Club              | O Spo  | orts Bar   | Club (Fratema                      | al Organization – Members Only) |  |
| Has applicant filed applicant plan to fi                         |                         | SLA? If yes, when? If no, when does                                                                                 | YES                     | NO                  | after  | commu      | nity board                         | l meeting                       |  |
| of the On-Premise                                                | liquor lice             | ole? If yes, please attach a diagram<br>ense establishments within a 500 foor<br>and the Public Interest Statement. | t YES                   | NO                  |        |            |                                    |                                 |  |
| Is the 200 Foot Ru of the schools and the establishment.         | YES                     | NO                                                                                                                  |                         |                     |        |            |                                    |                                 |  |
| Has applicant/own                                                |                         | MCB4 Policy Regarding of Alcoholic-Serving                                                                          | YES                     | NO                  |        |            |                                    |                                 |  |

| LOCATION & ZONING                                                                         |     |       |              |  |  |  |
|-------------------------------------------------------------------------------------------|-----|-------|--------------|--|--|--|
| Is this a Special District? If yes, is it Clinton, West Chelsea or Hudson Yards?          | VES | NO    | West Chelsea |  |  |  |
| Does the building have a Certificate of Occupancy ("C of O") or a Letter of No Objection? | YES | NO    |              |  |  |  |
| Is a Public Assembly permit required?                                                     | VES | NO    |              |  |  |  |
| Are your plans filed with DOB?                                                            | VES | NO    |              |  |  |  |
| What is the zoning designation for this location?                                         |     | C6-3X |              |  |  |  |