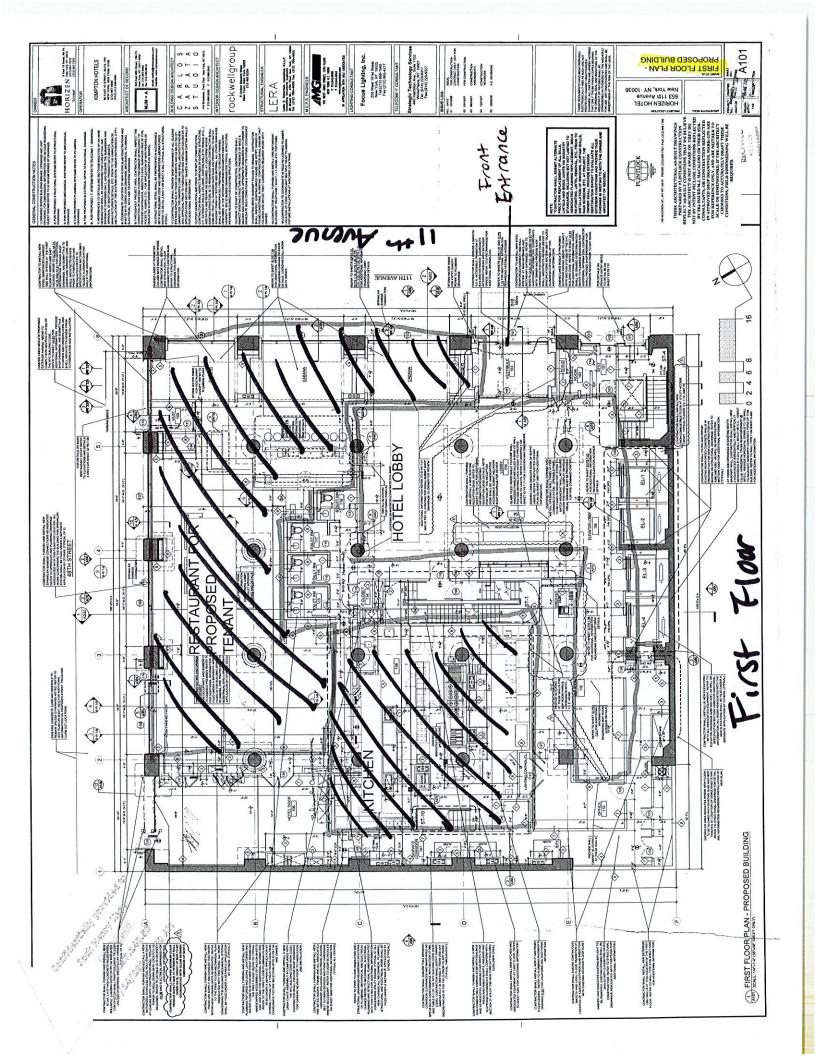

| LOCATION & ZONING                                                                         |     |      |         |
|-------------------------------------------------------------------------------------------|-----|------|---------|
| Is this a Special District? If yes, is it Clinton, West Chelsea or Hudson Yards?          | YES | NO   | Clinton |
| Does the building have a Certificate of Occupancy ("C of O") or a Letter of No Objection? | YES | NO   |         |
| Is a Public Assembly permit required?                                                     | YES | NO   |         |
| Are your plans filed with DOB?                                                            | YES | NO   |         |
| What is the zoning designation for this location?                                         | M2- | 4; C | L       |