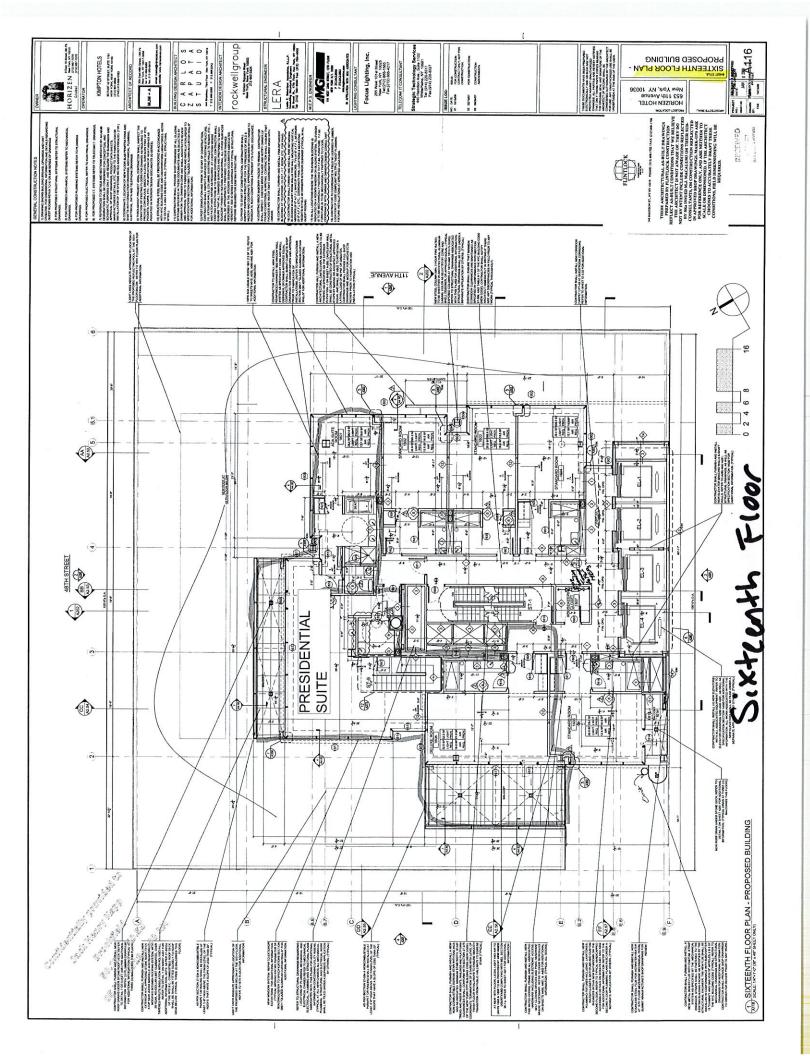

| LOCATION & ZONING                                                                         |     |      |         |
|-------------------------------------------------------------------------------------------|-----|------|---------|
| Is this a Special District? If yes, is it Clinton, West Chelsea or Hudson Yards?          | YES | NO   | Clinton |
| Does the building have a Certificate of Occupancy ("C of O") or a Letter of No Objection? | YES | NO   |         |
| Is a Public Assembly permit required?                                                     | YES | NO   |         |
| Are your plans filed with DOB?                                                            | YES | NO   |         |
| What is the zoning designation for this location?                                         | M2- | 4; C | L       |