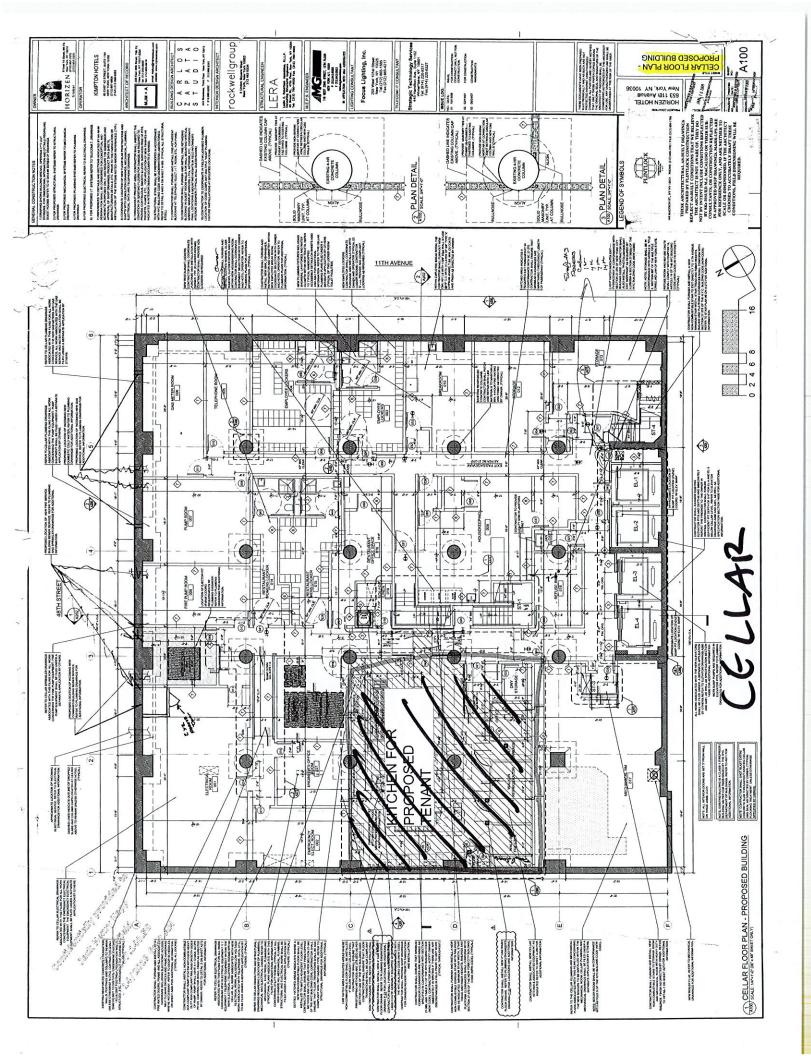

| LOCATION & ZONING                                                                         |     |      |         |
|-------------------------------------------------------------------------------------------|-----|------|---------|
| Is this a Special District? If yes, is it Clinton, West Chelsea or Hudson Yards?          | YES | NO   | Clinton |
| Does the building have a Certificate of Occupancy ("C of O") or a Letter of No Objection? | YES | NO   |         |
| Is a Public Assembly permit required?                                                     | YES | NO   |         |
| Are your plans filed with DOB?                                                            | YES | NO   |         |
| What is the zoning designation for this location?                                         | M2- | 4; C | L       |