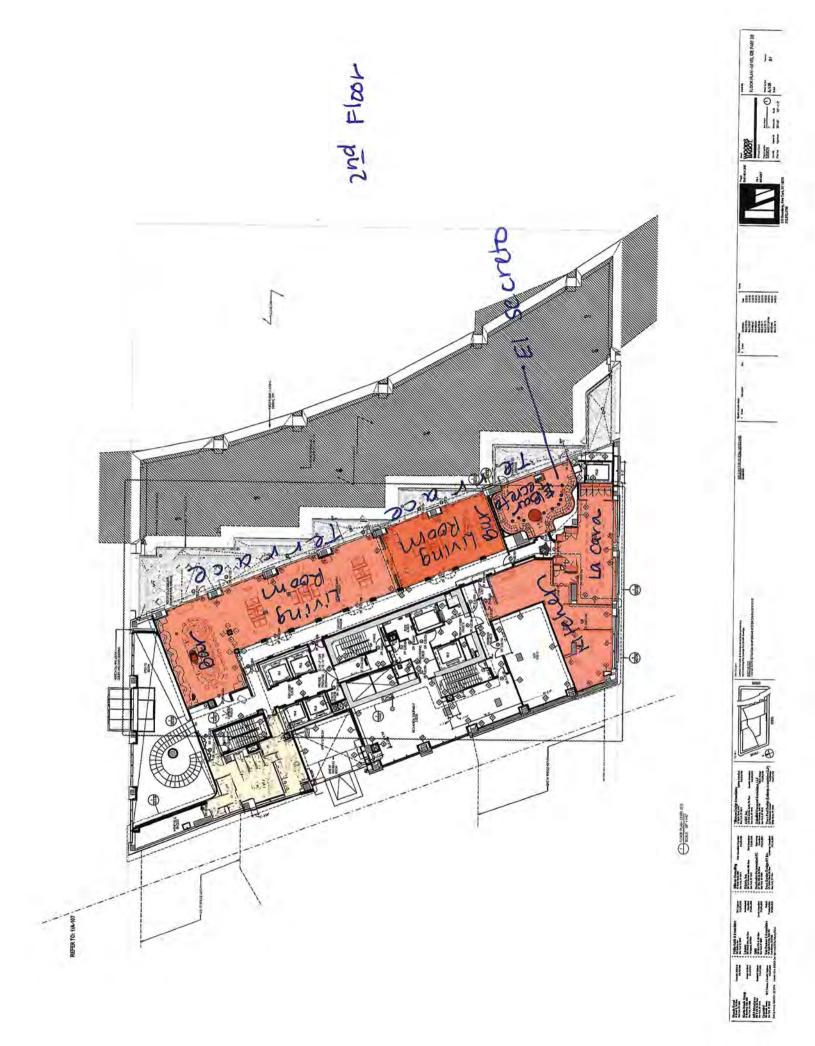

#### Manhattan Community Board 4 (All Fields Must Be Completed)

NYS Liquor License/DOT Dining Out Stipulations Application

| the set of the set of the                                                                                                                                                                               |                                                    |                                                                               | democratic content                                                 |                         |                                    |                 |                                                              |  |  |  |
|---------------------------------------------------------------------------------------------------------------------------------------------------------------------------------------------------------|----------------------------------------------------|-------------------------------------------------------------------------------|--------------------------------------------------------------------|-------------------------|------------------------------------|-----------------|--------------------------------------------------------------|--|--|--|
| CORPORATION NAME                                                                                                                                                                                        |                                                    |                                                                               |                                                                    | DOING BUSINESS AS (DBA) |                                    |                 |                                                              |  |  |  |
| 76 Eleventh Hote<br>(Maryland), LLC                                                                                                                                                                     | I LLC an                                           | d Faena Hotels & Resorts                                                      | Faena New York; Faena Restaurant; Living Room; El Secreto; La Cava |                         |                                    |                 |                                                              |  |  |  |
| STREET ADDRESS                                                                                                                                                                                          |                                                    |                                                                               | CROSS STR                                                          | EETS                    |                                    | ZIP CODE        |                                                              |  |  |  |
| 500 West                                                                                                                                                                                                | 10th & 1                                           | 1th Av                                                                        | venue 10011                                                        |                         |                                    |                 |                                                              |  |  |  |
| Applicant                                                                                                                                                                                               | NAME:                                              | 76 Eleventh Hotel LLC and Faena<br>Hotels & Resorts (Maryland) LLC            |                                                                    |                         | NAME: Alissa Yohey, Yohey Law PLLC |                 |                                                              |  |  |  |
| (Attach a list of all<br>individuals that will<br>be listed/associated                                                                                                                                  | PHONE:                                             | (646) 770-7118                                                                | ATTORNEY                                                           |                         | PHONE: (518) 2                     | 282-6019        | 9                                                            |  |  |  |
| with the license)                                                                                                                                                                                       | EMAIL:                                             | fluiggi@faena.com                                                             |                                                                    |                         | EMAIL: alissa.yohey@yoheylaw.com   |                 |                                                              |  |  |  |
|                                                                                                                                                                                                         | NAME:                                              | Francois Luiggi                                                               |                                                                    |                         | NAME: 76 Eleventh Hotel LLC        |                 |                                                              |  |  |  |
| MANAGER                                                                                                                                                                                                 | PHONE:                                             | (646) 770-7118                                                                | LANDLORI                                                           |                         | PHONE: (212) 6                     | 672-4775        | 5                                                            |  |  |  |
|                                                                                                                                                                                                         | EMAIL:                                             | fluiggi@faena.com                                                             |                                                                    |                         | EMAIL: guberinal@WITKOFF.COM       |                 |                                                              |  |  |  |
| APPLICATION TYPE ( X New York State Lique                                                                                                                                                               |                                                    |                                                                               |                                                                    | 2                       | Dept. of Tr                        | ansporta        | tion Dining Out )                                            |  |  |  |
|                                                                                                                                                                                                         | 10000                                              | ant owned or managed a similar business?                                      |                                                                    |                         | YES                                | NO              |                                                              |  |  |  |
| New                                                                                                                                                                                                     |                                                    |                                                                               | Please see a                                                       | attached                |                                    |                 |                                                              |  |  |  |
|                                                                                                                                                                                                         | ner premise?                                       |                                                                               | Currently In                                                       | volved                  | C. CONTRACTOR                      |                 |                                                              |  |  |  |
| O Corp                                                                                                                                                                                                  |                                                    |                                                                               |                                                                    | _                       |                                    |                 |                                                              |  |  |  |
| Change/Class                                                                                                                                                                                            | Is applicat                                        | at making any alterations or operational changes                              | 5?                                                                 | YES                     | NO                                 |                 |                                                              |  |  |  |
| Change/Method of<br>Operation<br>Change/Removal                                                                                                                                                         | se describe/list a                                 | ll changes.                                                                   |                                                                    |                         |                                    |                 |                                                              |  |  |  |
| Alteration                                                                                                                                                                                              | What is the current license # and expiration date? |                                                                               |                                                                    |                         |                                    |                 |                                                              |  |  |  |
| O Alteration                                                                                                                                                                                            | Please list                                        | /describe the nature of all the changes and attacl                            | h the plans:                                                       |                         |                                    | _               |                                                              |  |  |  |
| METHOD OI                                                                                                                                                                                               | OPER                                               | ATION                                                                         |                                                                    |                         |                                    |                 |                                                              |  |  |  |
| TYPE OF ALCOH                                                                                                                                                                                           | OL                                                 | Liquor/Wine/Beer & Cider                                                      | 0                                                                  | Beer & C                | ider                               | O Win           | e/Beer & Cider                                               |  |  |  |
| ESTABLISHMEN<br>TYPE                                                                                                                                                                                    | r                                                  | O Restaurant O Cabaret O<br>O Adult Entertainment O Wine B                    | Night Club                                                         | Hote nce Club           |                                    | O<br>Club (Frat | Catering Establishment<br>remal Organization – Members Only) |  |  |  |
| Has applicant file<br>applicant plan to f                                                                                                                                                               | S<br>YES                                           | NO                                                                            | Early Septe                                                        | mber 20                 | 24                                 |                 |                                                              |  |  |  |
| Is the 500 Foot Rule applicable? If yes, please attach a diagram<br>of the On-Premise liquor license establishments within a 500 foot<br>radius of the establishment and the Public Interest Statement. |                                                    |                                                                               |                                                                    | NO                      |                                    |                 |                                                              |  |  |  |
|                                                                                                                                                                                                         | houses o                                           | ble? If yes, please attach a diagram<br>f worship within a 200 foot radius of | YES                                                                | NO                      |                                    |                 |                                                              |  |  |  |
|                                                                                                                                                                                                         |                                                    | I MCB4 Policy Regarding<br>of Alcoholic-Serving                               | YES                                                                | NO                      |                                    |                 |                                                              |  |  |  |