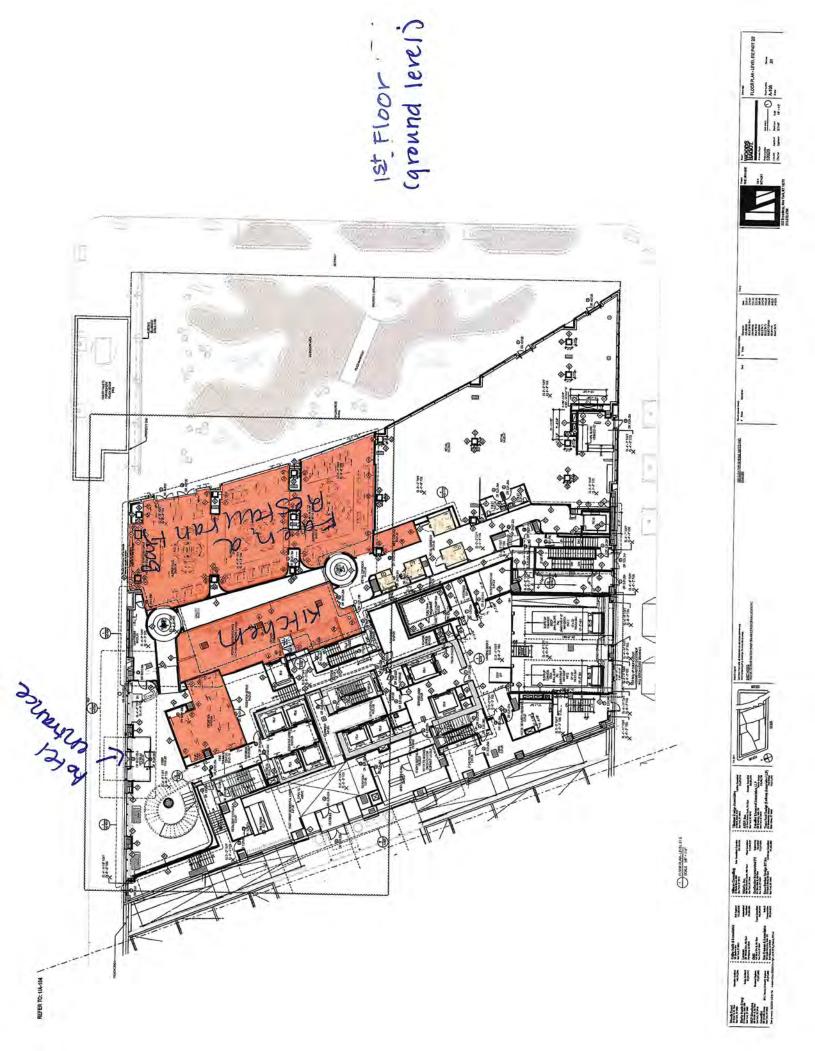

| nmunity support of this applicatio<br>B4 recommendation regarding thi<br>of operation of its liquor license. '<br>ind applicant and may only be alter<br>ersede any oral statements, represe | s application. Applicant<br>The stipulations in this |
| SIGN HERE →                                                   | Alissa Yohey, attorney fo<br>Eleventh Hotel LLC and<br>Faena Hotels & Resorts<br>(Maryland) LLC<br>PRINT NAME OF APPLICANT | 15 h                                                                                                                                                                                         | 8/30/2024<br>Date                                    |







offices Starage Spa Filmess Centur



And a second sec HH 11 h h h h 

SUCCESSION OF THE PARTY



















#### BREAKFAST MENU

#### .SUNRISE START .

MANGO GRANOLA PARFAIT Do House-made Multigrain Granola, Greek Yogurt, Fresh Berries, Mango Purée 19

FAENA PANCAKES D Yuzu Marmalade, Local Citrus Butter 26

QUINOA AND @ CARROT BREAD Cottage Cheese 16

BIRCHER MUESLI OATS DF Vanilla Yogurt, Raspberries, Blueberries, Green Apples, Walnuts 21

FAENA AÇAÍ BOWL & Seasonal Berries, Star Fruit, House-made Granola, Chia Seed Pudding, Toasted Coconut Flakes 26

> ORGANIC OATMEAL © Fresh Blueberries, Coconut 19

STRAWBERRY MASCARPONE FILLED RED CROISSANT 9

PASTRY BASKET



\* FAENA BREAKFAST D Two Eggs Your Way, Chorizo or Applewood Smoked Bacon Roasted Potatoes 26

\* TRADITIONAL EGGS BENEDICT (1) Canadian Bacon, English Muffin, Hollandaise Sauce 27

\* SOUTH BEACH SCRAMBLE (2) (1) Ju