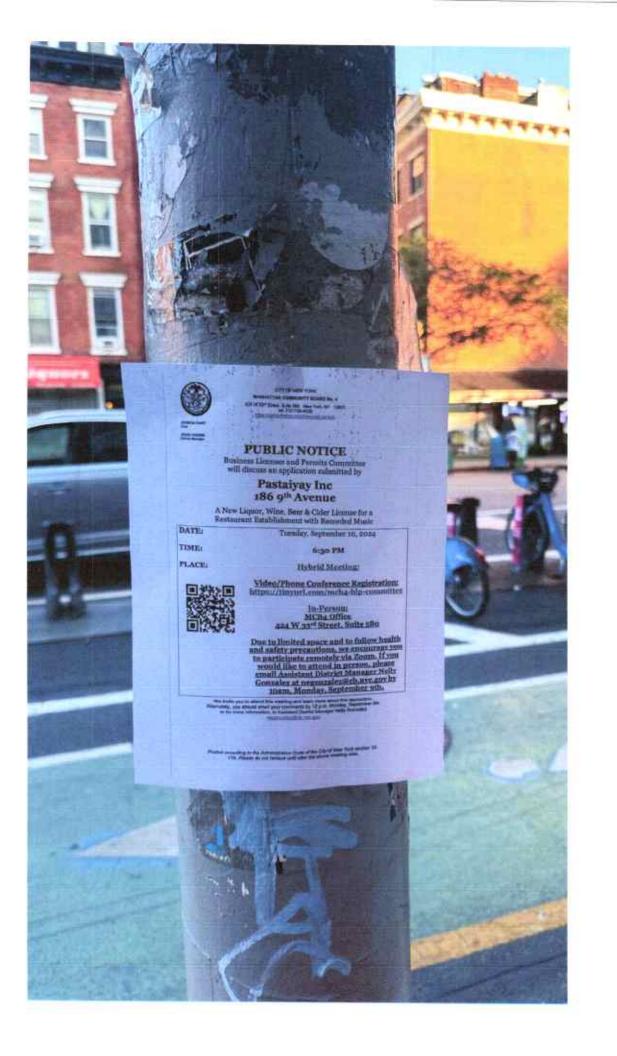

## Manhattan Community Board 4 (All Fields Must Be Completed)

NYS Liquor License/DOT Dining Out Stipulations Application

| PASTA                                                                            | ME<br>ELYAY S                                                    | INC.                                             | DOENG BUSINESS.             | ASTA I       |            | <del></del>      |             |             |
|----------------------------------------------------------------------------------|------------------------------------------------------------------|--------------------------------------------------|-----------------------------|--------------|------------|------------------|-------------|-------------|
| STREET ADDRESS                                                                   |                                                                  |                                                  | -                           |              |            |                  | \           |             |
|                                                                                  | 9th AUG                                                          | Į.                                               | W21 TST                     | _ "22"S1     | 7.1F COO!  | 10011            |             |             |
| Applicant                                                                        | NAME TAREK                                                       | DAKA                                             | <b></b>                     | NAME: MIC    | HAGEL      | KEU              | <br>4       |             |
| (Attorite is that cif will<br>restrictions when with<br>the listendates involved | PHONE: 917 7                                                     | 42-9101                                          | ATTORNEY/<br>REPRESENTATIVE | PHONE: DA    |            | - 603            |             |             |
| with the licenses                                                                | EMAIL: TAREKO                                                    | KA@GMAIL.C                                       | om                          | EMAIL: KELLY | HLK.13     | 6@ 6m            | ML.C        | (Jac)       |
|                                                                                  | NAME TALLY                                                       | - DAKA                                           |                             | NAME: ROZA   | na & G     | CALLY            | co. L       | ie          |
| MANAGER                                                                          | THONE: Q(T T                                                     | N2-9101                                          | LAYDLORD                    | PBONE: 212   | 243-       | -6722            |             | <del></del> |
|                                                                                  | EMAIL: TWEEKA                                                    | KA @ GMAJL.                                      | 1                           | EMAIL:       |            |                  | — ·         | -j          |
| APPLICATIO                                                                       | NTYPE ( N                                                        |                                                  | or License                  | Dept. of Tra | ensportati | on Dining (      | Out)        |             |
|                                                                                  | Пая аррівськи имента на приг                                     | · · · · · · · · · · · · · · · · · · ·            |                             | (YES)        | NO         |                  |             |             |
| Ø New                                                                            | What ever as the mane and a                                      | address of establishment"                        |                             | PASTAI       | 186 9      |                  | 18400       |             |
| TRANSFER                                                                         | What were the dates applicant was involved with this lorner pre- |                                                  |                             | 2/2017       |            | SENT/            |             | <del></del> |
| О Свер                                                                           | What is the ficense 2 and ex-                                    |                                                  | <u> </u>                    |              |            | •                |             |             |
| Change/Class                                                                     | is applicant making any attentione or operational changes?       |                                                  |                             | YES          | NO         |                  |             | <u> </u>    |
| Change/Method of<br>Operation<br>Change/Removal                                  | II aftergrams or operational                                     | changes are being made inlea-                    | or describe has all change  | <del> </del> | •          | <del></del>      | -           |             |
|                                                                                  | What is the correct feeting of                                   | and expiration daily?                            |                             | <u> </u>     |            | —- <b>,</b> —    |             |             |
| Alteration                                                                       | Please has describe the name                                     | for of all the changes and asses                 | itrhe plans                 |              | <u></u>    |                  |             |             |
| METHOD OI                                                                        | OPERATION                                                        |                                                  | 101                         |              |            |                  |             | $\neg$      |
| TYPE OF ALCOR                                                                    | oı 🖋 և                                                           | tucr/Wirte/Beer & Culer                          | O Boor &                    | Cides        | O Wares    | Seer & Cider     |             |             |
| ESTABLISHMEN<br>TYPE                                                             | ·   _                                                            | urant C Cabaral C                                |                             | _            |            | atemig Establish |             | Anity)      |
| Has applicant file<br>applicant plan to t                                        | d with the SLA? If yes,                                          | when? If no, when doe                            | yes (%                      | AFTER        | CB M       | ೯೯೯೪             | <del></del> | •           |
| is the 500 Frot Ru                                                               | ile applicable? If yes, p                                        |                                                  |                             |              | <u> </u>   |                  |             | $\dashv$    |
| of the On-Premise<br>radius of the estab                                         | liquor beense establish<br>hishment and the Public               | iments within a S(X) for<br>: Interest Statement | " (TES) N                   | P            |            |                  |             |             |
| Is the 200 Foot Re                                                               | de applicable? If yes, pl                                        | lease attach a diagram                           | 174                         | ₹            |            |                  |             |             |
| of the schools and<br>the establishment.                                         | houses of worship with                                           | tin a 200 foot radjus of                         | 178. (30)                   | 4            |            |                  |             |             |
|                                                                                  | er(s) read MCB4 Polic<br>Location of Alcoholic-                  |                                                  | <u>√13</u> ×0               |              |            |                  |             |             |