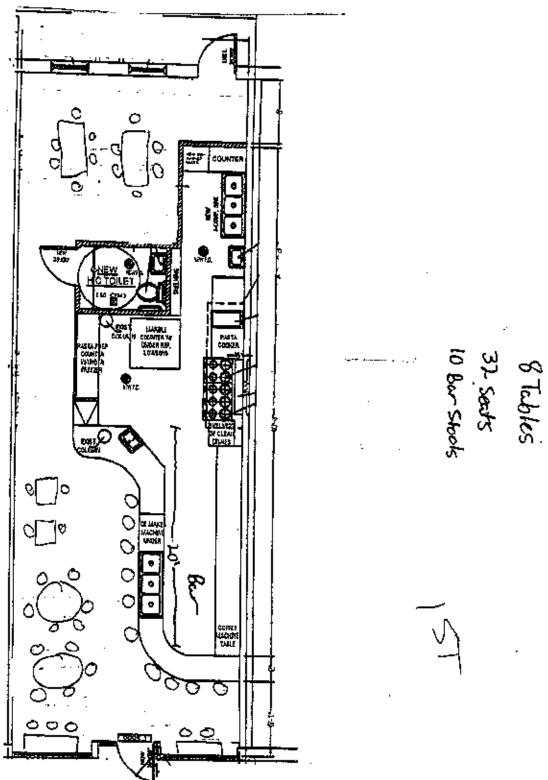

| Space/Floor | Description/<br>Use of Space          | Capacity | Heurs                                   | # of<br>Tables | # of<br>Sests | # of<br>Service-<br>Only Bars | # of<br>Stand-Up<br>Bara/Sents at<br>Bar | Music |
|-------------|---------------------------------------|----------|-----------------------------------------|----------------|---------------|-------------------------------|------------------------------------------|-------|
| IST<br>FLR. | SEATING<br>BAR<br>KITCHEN<br>RESTROOM | , , ,    | BAM.— IAM. SUJ. THUM PAM.— ZAM. FRU+SAT | . R.           | 32            | 0                             | W/<br>105645                             | Yes   |
| BSMT        | STORAGE                               | -        | v                                       | ٥              | O             | 0                             | 0                                        | N (A  |
| , <u> </u>  |                                       |          |                                         | ,              |               |                               |                                          |       |
|             |                                       |          | -                                       |                |               |                               |                                          |       |
|             |                                       |          |                                         |                |               | :<br>:<br>:<br>:              |                                          |       |
|             |                                       |          |                                         |                | <del></del>   |                               |                                          |       |
|             | W.A.                                  |          | _                                       |                |               |                               |                                          |       |
|             |                                       | <u>;</u> |                                         |                |               | ļ                             |                                          |       |