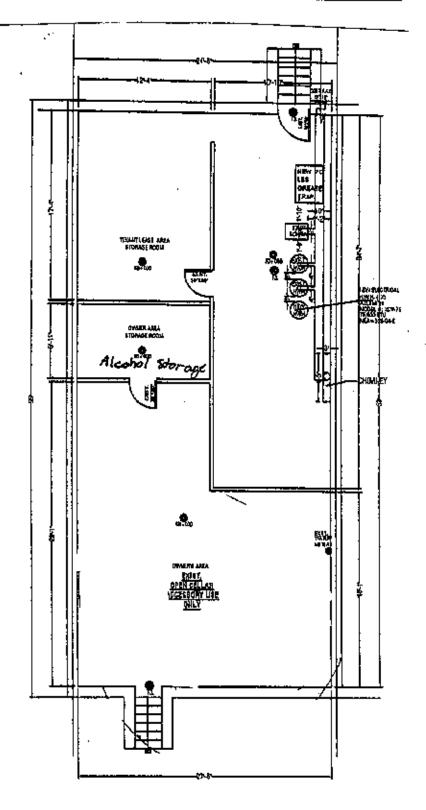

| Space/Floor | Description/<br>Use of Space          | Capacity | Heurs                                   | # of<br>Tables | # of<br>Sests | # of<br>Service-<br>Only Bars | # of<br>Stand-Up<br>Bara/Sents at<br>Bar | Music |
|-------------|---------------------------------------|----------|-----------------------------------------|----------------|---------------|-------------------------------|------------------------------------------|-------|
| IST<br>FLR. | SEATING<br>BAR<br>KITCHEN<br>RESTROOM | , , ,    | BAM.— IAM. SUJ. THUM PAM.— ZAM. FRU+SAT | . R.           | 32            | 0                             | W/<br>105645                             | Yes   |
| BSMT        | STORAGE                               | -        | v                                       | ٥              | O             | 0                             | 0                                        | N (A  |
| , <u> </u>  |                                       |          |                                         | ,              |               |                               |                                          |       |
|             |                                       |          | -                                       |                |               |                               |                                          |       |
|             |                                       |          |                                         |                |               | :<br>:<br>:<br>:              |                                          |       |
|             |                                       |          |                                         |                | <del></del>   |                               |                                          |       |
|             | W.A.                                  |          | _                                       |                |               |                               |                                          |       |
|             |                                       | <u>;</u> |                                         |                |               | ļ                             |                                          |       |