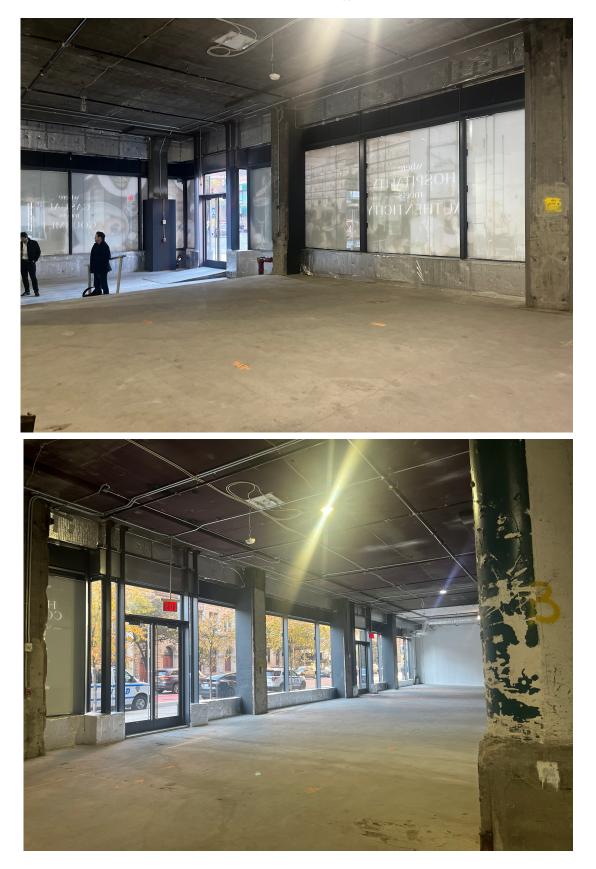

| BUILDING DESIGN                                                                                                                                                                                                                    |                           |              |                               |             |           |
|------------------------------------------------------------------------------------------------------------------------------------------------------------------------------------------------------------------------------------|---------------------------|--------------|-------------------------------|-------------|-----------|
| State the name and type of business previously located in the space.                                                                                                                                                               |                           | VAC          | AN'                           | T COMMERC   | IAL SPACE |
| Has a liquor-licensed establishment previously occupied this space at any time? If yes, please provide the name of the business.                                                                                                   | YES                       | ≫            |                               |             |           |
| Do you plan any changes to the existing façade? If yes, please describe.                                                                                                                                                           | YES                       | $\mathbf{X}$ |                               |             |           |
| Has the applicant/owner(s) read MCB4 ADA Guidelines Memo?                                                                                                                                                                          | X                         | NO           |                               |             |           |
| Is the entrance ADA Compliant?                                                                                                                                                                                                     | Xs                        | NO           |                               |             |           |
| Do you plan any changes to the existing façade? If yes, please describe.                                                                                                                                                           | YES                       | $\times$     |                               |             |           |
| Will applicant have a vestibule within the establishment?                                                                                                                                                                          | $\mathbf{X}$              | NO           |                               |             |           |
| Will applicant use a storm enclosure?                                                                                                                                                                                              | YES                       | $\times$     |                               |             |           |
| Does applicant agree to keep the sidewalk clear of all items or<br>obstructions, such as sandwich boards, sidewalk signs, freestanding<br>menus and plants, as per the law?                                                        | Ж                         | NO           |                               |             |           |
| Will applicant comply with the NYC noise code?                                                                                                                                                                                     | vЖ                        | NO           |                               |             |           |
| Will the establishment have any of the following: (circle all that apply)                                                                                                                                                          | FRENCH DOORS GARAGE DOORS |              | WINDOWS THAT CAN BE<br>OPENED |             |           |
| Will applicant close all windows, French doors, garage doors when<br>any music or amplified sound (including televisions) is played inside<br>the establishment?                                                                   | YES                       | NO           | n/a                           | a           |           |
| Will applicant close all windows, French doors, garage doors by 11 p.m. Friday and Saturday and 10 p.m. on all other days even if no music or amplified sound is played inside the establishment?                                  | YES                       | NO           | n/a                           | a           |           |
| Has applicant obtained an acoustical report from a certified sound<br>engineer to assess potential noise disturbance to the neighboring<br>residents and buildings?                                                                | YES                       | $\times$     |                               |             |           |
| Will applicant follow the recommendations of a certified sound<br>engineer to mitigate potential noise disturbance to the neighboring<br>residents and buildings, including placing speakers on the floor of the<br>establishment? | ×                         | NO           |                               |             |           |
| Will the kitchen exhaust system extend to the roof?                                                                                                                                                                                | YES                       | ×            |                               |             |           |
| Will the establishment have an illuminated sign?                                                                                                                                                                                   | v)X                       | NO           |                               |             |           |
| Will the establishment have a pole-supporting canopy extending over the sidewalk?                                                                                                                                                  |                           | ×            |                               |             |           |
| Where will the air conditioner be located? What type is it?                                                                                                                                                                        | pend                      | ding; r      | nul                           | tiple units |           |
| When was the air conditioner installed?                                                                                                                                                                                            | pend                      | dina         |                               |             |           |