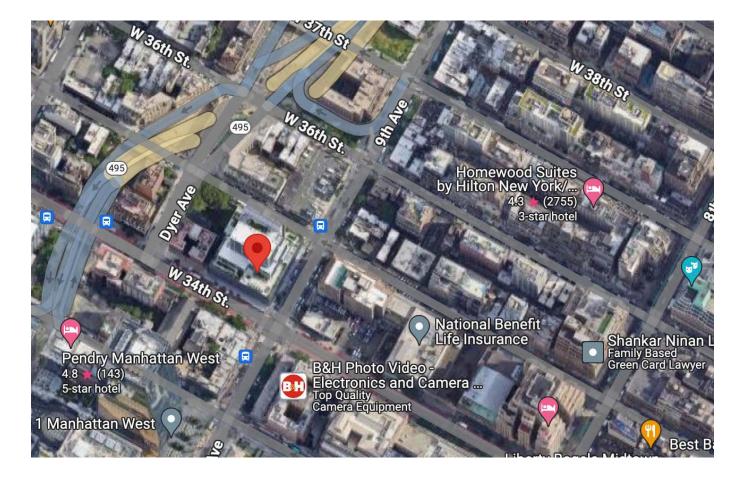

|

### LICENSE HISTORY

### ACTIVE

- BAKED ZITI LLC (#1271246)
- THE MANHATTAN OCEAN CLUB ASSOCIATES LLC (#1026431)
- UNCLE BIAGIO LLC (#1305072 & #1347714)
- FRENCH ONION SOUP LLC (#1316981)
- BOP NW RESTAURANT (#1334412)
- POMODORO ON THE PARK LLC (#1348434)
- SAINT SABINO LLC (#1358288)

Pending

• COCONUT RICE LLC (NA-0340-24-104208)

INACTIVE

- PARADE 59 RESTAURANT LLC (#1109269)
- LA CITE ASSOCIATES LLC (#1026274)
- ATLANTIC & PACIFIC GRILL ASSOCIATES LLC (#1026572)
- UNITED CHICKEN FINGERS LLC (#1245917 & #1276496)
- PEANUT BUTTER & KIMCHEE LLC (#1305668)
- OFF CUTS LLC (#1288502)
- BACON & BAGELS LLC (#1303415)

### NEIGHBORHOOD MAP



### 500 FOOT MAP



### GREEN MARTINI=OP LICENSE PINK MARTINI=INACTIVE OP LICENSE GREEN WINE=RW/TW LICENSE PINK WINE=INACTIVE RW/TW LICENSE

This report is for informational purposes only in aid of identifying establishments potentially subject to 500 and 200 foot rules. Distances are approximated using industry standard GIS techniques and do not reflect actual distances between points of entry. The NYS Liquor Authority makes no representation as to the accuracy of the information and disclaims any liability for errors.

| Proximity Report For: |                                            |  |
|-----------------------|--------------------------------------------|--|
| Location              | 441 9th Ave, New York, New York, 10001     |  |
| Geocode               | Latitude: 40.75383<br>l