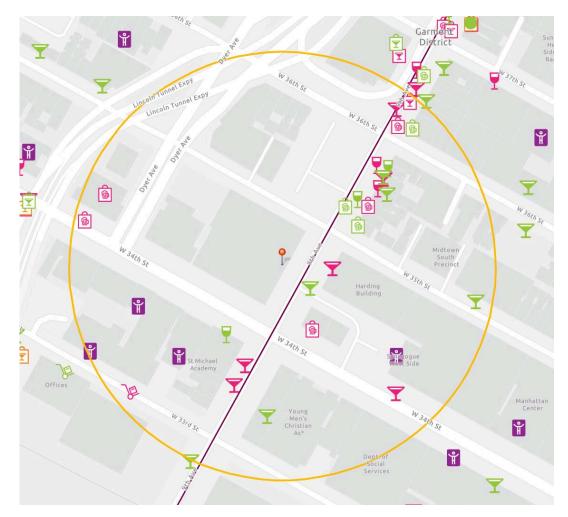

|

### LICENSE HISTORY

### ACTIVE

- BAKED ZITI LLC (#1271246)
- THE MANHATTAN OCEAN CLUB ASSOCIATES LLC (#1026431)
- UNCLE BIAGIO LLC (#1305072 & #1347714)
- FRENCH ONION SOUP LLC (#1316981)
- BOP NW RESTAURANT (#1334412)
- POMODORO ON THE PARK LLC (#1348434)
- SAINT SABINO LLC (#1358288)

Pending

• COCONUT RICE LLC (NA-0340-24-104208)

INACTIVE

- PARADE 59 RESTAURANT LLC (#1109269)
- LA CITE ASSOCIATES LLC (#1026274)
- ATLANTIC & PACIFIC GRILL ASSOCIATES LLC (#1026572)
- UNITED CHICKEN FINGERS LLC (#1245917 & #1276496)
- PEANUT BUTTER & KIMCHEE LLC (#1305668)
- OFF CUTS LLC (#1288502)
- BACON & BAGELS LLC (#1303415)

### NEIGHBORHOOD MAP



### 500 FOOT MAP



### GREEN MARTINI=OP LICENSE PINK MARTINI=INACTIVE OP LICENSE GREEN WINE=RW/TW LICENSE PINK WINE=INACTIVE RW/TW LICENSE

This report is for informational purposes only in aid of identifying establishments potentially subject to 500 and 200 foot rules. Distances are approximated using industry standard GIS techniques and do not reflect actual distances between points of entry. The NYS Liquor Authority makes no representation as to the accuracy of the information and disclaims any liability for errors.

| Proximity Report For: |                                            |  |
|-----------------------|--------------------------------------------|--|
| Location              | 441 9th Ave, New York, New York, 10001     |  |
| Geocode               | Latitude: 40.75383<br>longitude: -73.99622