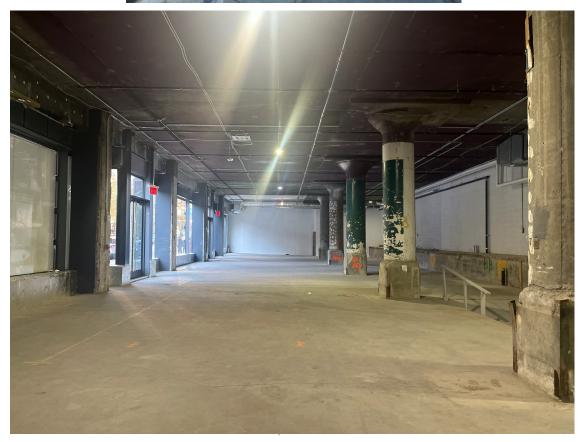

| BUILDING DESIGN                                                                                                                                                                                                                    |                           |              |                               |             |           |
|------------------------------------------------------------------------------------------------------------------------------------------------------------------------------------------------------------------------------------|---------------------------|--------------|-------------------------------|-------------|-----------|
| State the name and type of business previously located in the space.                                                                                                                                                               |                           | VAC          | AN'                           | T COMMERC   | IAL SPACE |
| Has a liquor-licensed establishment previously occupied this space at any time? If yes, please provide the name of the business.                                                                                                   | YES                       | ≫            |                               |             |           |
| Do you plan any changes to the existing façade? If yes, please describe.                                                                                                                                                           | YES                       | $\mathbf{X}$ |                               |             |           |
| Has the applicant/owner(s) read MCB4 ADA Guidelines Memo?                                                                                                                                                                          | X                         | NO           |                               |             |           |
| Is the entrance ADA Compliant?                                                                                                                                                                                                     | Xs                        | NO           |                               |             |           |
| Do you plan any changes to the existing façade? If yes, please describe.                                                                                                                                                           | YES                       | $\times$     |                               |             |           |
| Will applicant have a vestibule within the establishment?                                                                                                                                                                          | $\mathbf{X}$              | NO           |                               |             |           |
| Will applicant use a storm enclosure?                                                                                                                                                                                              | YES                       | $\times$     |                               |             |           |
| Does applicant agree to keep the sidewalk clear of all items or<br>obstructions, such as sandwich boards, sidewalk signs, freestanding<br>menus and plants, as per the law?                                                        | Ж                         | NO           |                               |             |           |
| Will applicant comply with the NYC noise code?                                                                                                                                                                                     | vЖ                        | NO           |                               |             |           |
| Will the establishment have any of the following: (circle all that apply)                                                                                                                                                          | FRENCH DOORS GARAGE DOORS |              | WINDOWS THAT CAN BE<br>OPENED |             |           |
| Will applicant close all windows, French doors, garage doors when<br>any music or amplified sound (including televisions) is played inside<br>the establishment?                                                                   | YES                       | NO           | n/a                           | a           |           |
| Will applicant close all windows, French doors, garage doors by 11 p.m. Friday and Saturday and 10 p.m. on all other days even if no music or amplified sound is played inside the establishment?                                  | YES                       | NO           | n/a                           | a           |           |
| Has applicant obtained an acoustical report from a certified sound<br>engineer to assess potential noise disturbance to the neighboring<br>residents and buildings?                                                                | YES                       | $\times$     |                               |             |           |
| Will applicant follow the recommendations of a certified sound<br>engineer to mitigate potential noise disturbance to the neighboring<br>residents and buildings, including placing speakers on the floor of the<br>establishment? | ×                         | NO           |                               |             |           |
| Will the kitchen exhaust system extend to the roof?                                                                                                                                                                                | YES                       | ×            |                               |             |           |
| Will the establishment have an illuminated sign?                                                                                                                                                                                   | v)X                       | NO           |                               |             |           |
| Will the establishment have a pole-supporting canopy extending over the sidewalk?                                                                                                                                                  |                           | ×            |                               |             |           |
| Where will the air conditioner be located? What type is it?                                                                                                                                                                        | pend                      | ding; r      | nul                           | tiple units |           |
| When was the air conditioner installed?                                                                                                                                                                                            | pend                      | dina         |                               |             |           |