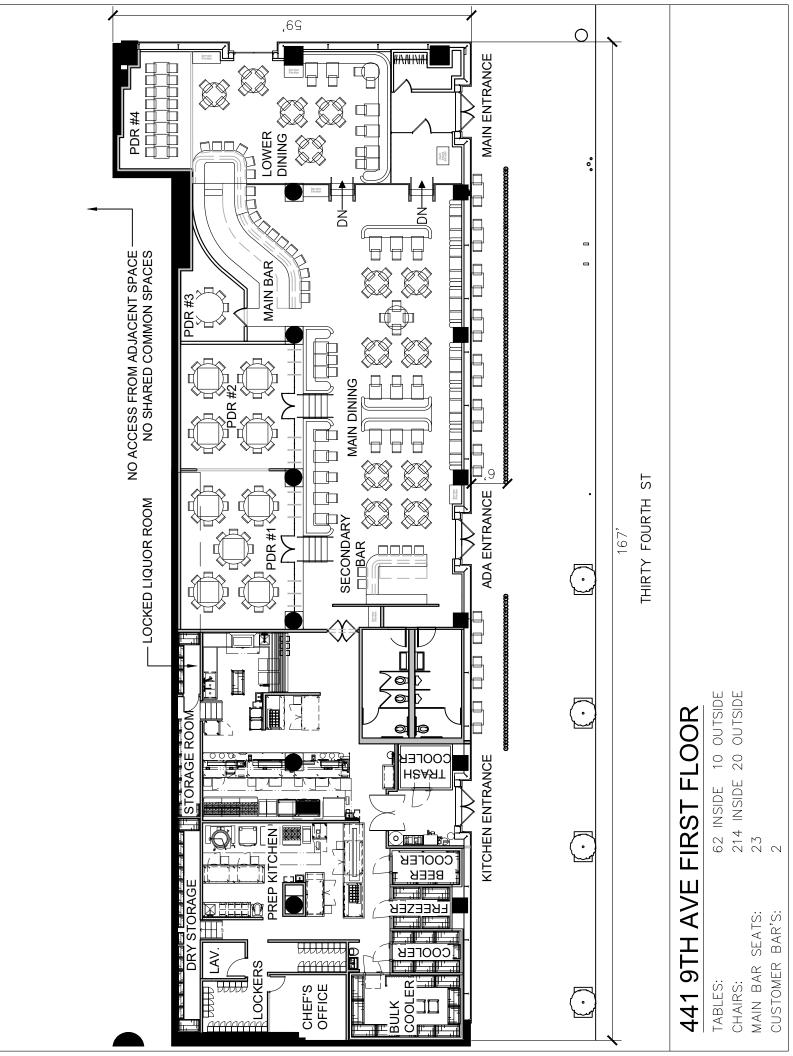

|            | Description/                 |          |       |                |               |                               |                                          |       |
|------------|------------------------------|----------|-------|----------------|---------------|-------------------------------|------------------------------------------|-------|
| pace/Floor | Description/<br>Use of Space | Capacity | Hours | # of<br>Tables | # of<br>Seats | # of<br>Service-<br>Only Bars | # of<br>Stand-Up<br>Bars/Seats at<br>Bar | Music |
|            |                              |          |       |                |               |                               |                                          |       |
|            |                              |          |       |                |               |                               |                                          |       |
|            |                              |          |       |                |               |                               |                                          |       |
|            |                              |          |       |                |               |                               |                                          |       |
|            |                              |          |       |                |               |                               |                                          |       |
|            |                              |          |       |                |               |                               |                                          |       |
|            |                              |          |       |                |               |                               |                                          |       |
|            |                              |          |       |                |               |                               |                                          |       |
|            |                              |          |       |                |               |                               |                                          |       |
|            |                              |          |       |                |               |                               |                                          |       |
|            |                              |          |       |                |               |                               |                                          |       |
|            |                              |          |       |                |               |                               |                                          |       |