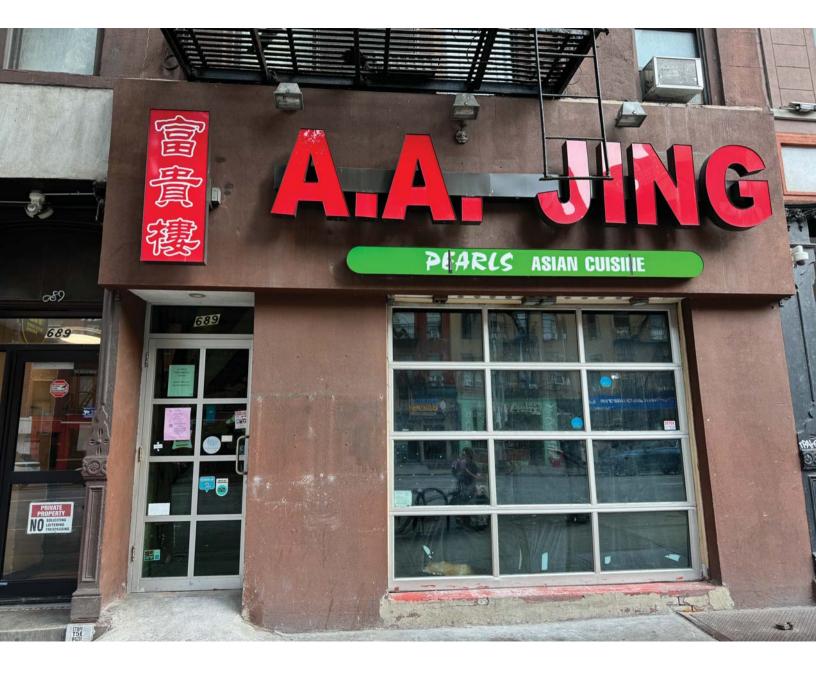

| BUILDING DESIGN                                                                                                                                                                                                           |                                      |          |                                         |  |  |  |
|---------------------------------------------------------------------------------------------------------------------------------------------------------------------------------------------------------------------------|--------------------------------------|----------|-----------------------------------------|--|--|--|
| State the name and type of business previously located in the space.                                                                                                                                                      | AA J                                 | ling (A  | sian Restaurant )                       |  |  |  |
| Has a liquor-licensed establishment previously occupied this space at any time? If yes, please provide the name of the business.                                                                                          | YES                                  | NO       | CLL Capital Inc, OP 1316908             |  |  |  |
| Do you plan any changes to the existing façade? If yes, please describe.                                                                                                                                                  | YES                                  | NO       |                                         |  |  |  |
| Has the applicant/owner(s) read MCB4 ADA Guidelines Memo?                                                                                                                                                                 | YES                                  | NO       |                                         |  |  |  |
| Is the entrance ADA Compliant?                                                                                                                                                                                            | YES                                  | NO       |                                         |  |  |  |
| Do you plan any changes to the existing façade? If yes, please describe.                                                                                                                                                  | YES                                  | NO       |                                         |  |  |  |
| Will applicant have a vestibule within the establishment?                                                                                                                                                                 | YES                                  | NO       |                                         |  |  |  |
| Will applicant use a storm enclosure?                                                                                                                                                                                     | YES                                  | NO       |                                         |  |  |  |
| Does applicant agree to keep the sidewalk clear of all items or obstructions, such as sandwich boards, sidewalk signs, freestanding menus and plants, as per the law?                                                     | YES                                  | NO       |                                         |  |  |  |
| Will applicant comply with the NYC noise code?                                                                                                                                                                            | YES                                  | NO       |                                         |  |  |  |
| Will the establishment have any of the following: (circle all that apply)                                                                                                                                                 | FREN                                 | CH DOOR  | GARAGE DOORS WINDOWS THAT CAN BE OPENED |  |  |  |
| Will applicant close all windows, French doors, garage doors when any music or amplified sound (including televisions) is played inside the establishment?                                                                | YES                                  | NO       |                                         |  |  |  |
| Will applicant close all windows, French doors, garage doors by 11 p.m. Friday and Saturday and 10 p.m. on all other days even if no music or amplified sound is played inside the establishment?                         | YES                                  | NO       |                                         |  |  |  |
| Has applicant obtained an acoustical report from a certified sound engineer to assess potential noise disturbance to the neighboring residents and buildings?                                                             | YES                                  | NO       |                                         |  |  |  |
| Will applicant follow the recommendations of a certified sound engineer to mitigate potential noise disturbance to the neighboring residents and buildings, including placing speakers on the floor of the establishment? | YES                                  | NO       | N/A (only background music played       |  |  |  |
| Will the kitchen exhaust system extend to the roof?                                                                                                                                                                       | YES                                  | NO       |                                         |  |  |  |
| Will the establishment have an illuminated sign?                                                                                                                                                                          | YES                                  | NO       |                                         |  |  |  |
| Will the establishment have a pole-supporting canopy extending over the sidewalk?                                                                                                                                         | YES                                  | NO       |                                         |  |  |  |
| Where will the air conditioner be located? What type is it?                                                                                                                                                               | Central HVAC located on the backyard |          |                                         |  |  |  |
| When was the air conditioner installed?                                                                                                                                                                                   | Insta                                | alled by | y prior tenant                          |  |  |  |