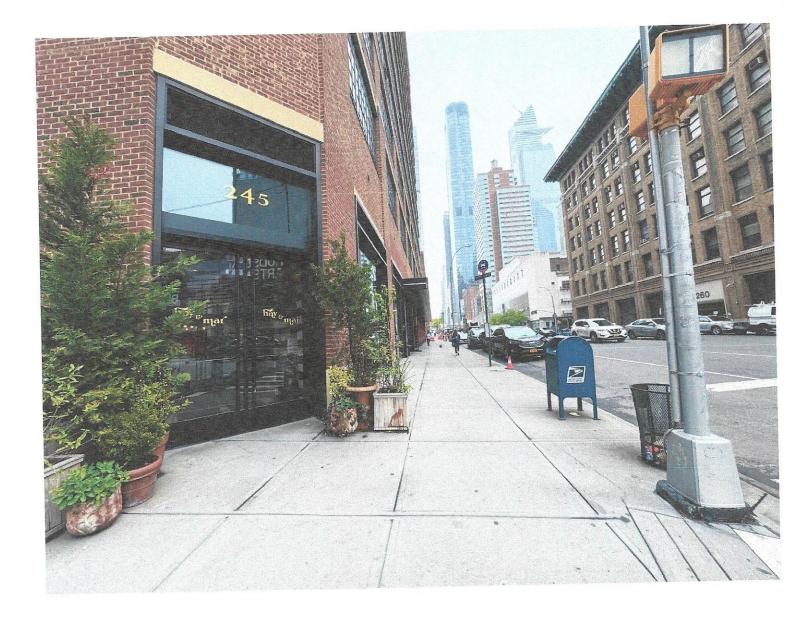

#### **Restaurant Details**

Food Service Establishment Permit (FSEP) FSEP#: **50125015** Expiration Date: **07/31/2024** DOHMH Status: **CURRENT** Business Legal Name: **11-26 LLC** Assumed Name: **HAV & MAR RESTAURANT** Business Address: **601 W 26TH ST, NEW YORK, NY 10001** 