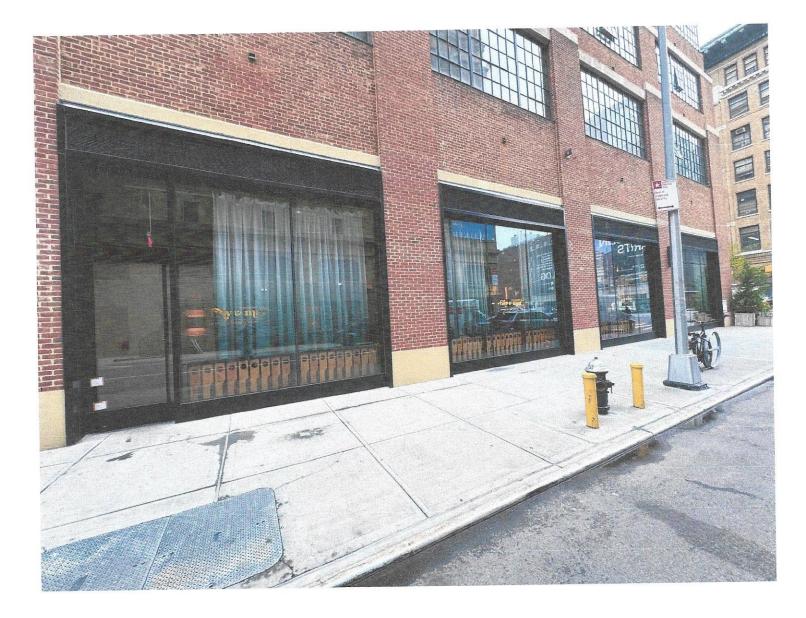

#### **Restaurant Details**

Food Service Establishment Permit (FSEP) FSEP#: **50125015** Expiration Date: **07/31/2024** DOHMH Status: **CURRENT** Business Legal Name: **11-26 LLC** Assumed Name: **HAV & MAR RESTAURANT** Business Address: **601 W 26TH ST, NEW YORK, NY 10001** 