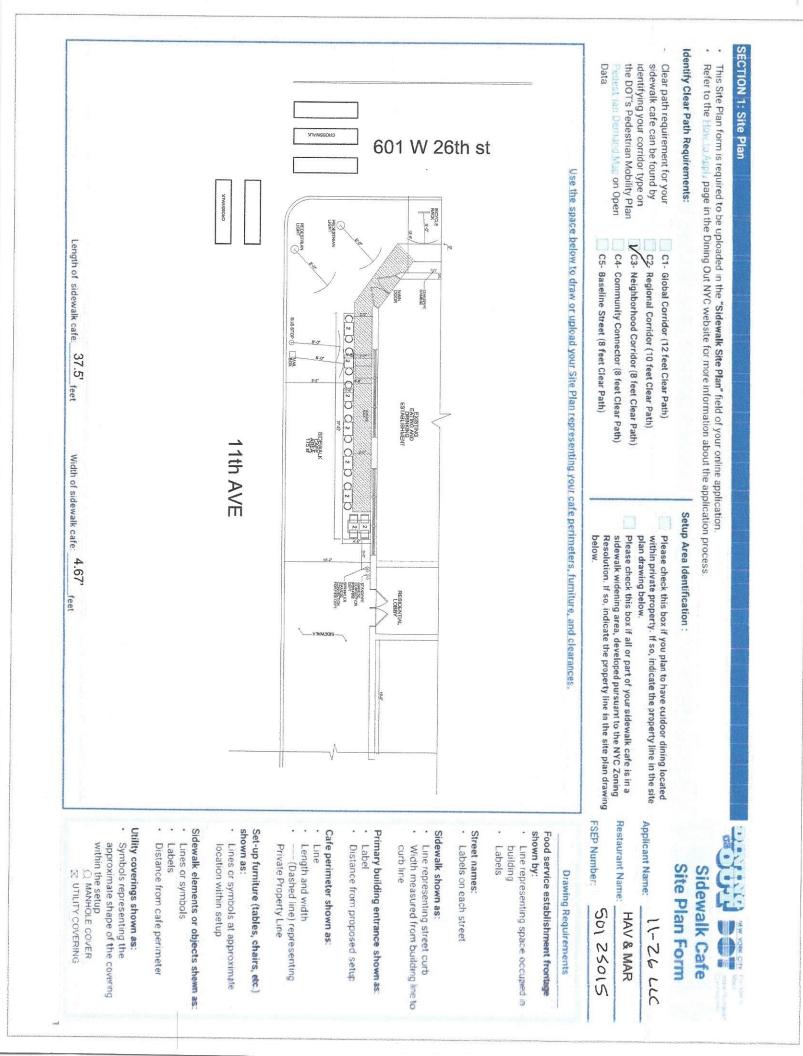

#### **Restaurant Details**

Food Service Establishment Permit (FSEP) FSEP#: **50125015** Expiration Date: **07/31/2024** DOHMH Status: **CURRENT** Business Legal Name: **11-26 LLC** Assumed Name: **HAV & MAR RESTAURANT** Business Address: **601 W 26TH ST, NEW YORK, NY 10001** 

| Please of drawing                                                               | and the second second second second second                                                                                                                                                                                                                                                                                             |                        |                                                                                                                                                       |
|---------------------------------------------------------------------------------|----------------------------------------------------------------------------------------------------------------------------------------------------------------------------------------------------------------------------------------------------------------------------------------------------------------------------------------|------------------------|-------------------------------------------------------------------------------------------------------------------------------------------------------|
|                                                                                 | Cannot block or<br>be attached to fire<br>escape stairs                                                                                                                                                                                                                                                                                |                        | Cannot block access<br>to building                                                                                                                    |
|                                                                                 |                                                                                                                                                                                                                                                                                                                                        | inches                 | S30- Vent Infrastructure                                                                                                                              |
| Lightin                                                                         | om sidewalk cafe elements:                                                                                                                                                                                                                                                                                                             | ches clearance fr      | Elements with minimum 1 foot 6 inches clearance from sidewalk cafe elements:                                                                          |
| ]                                                                               |                                                                                                                                                                                                                                                                                                                                        | feet                   | S29- Transformer Vault                                                                                                                                |
|                                                                                 | ralk cafe:                                                                                                                                                                                                                                                                                                                             | arance from sidev      | Elements with minimum 3 feet clearance from sidewalk cafe:                                                                                            |
|                                                                                 | 1                                                                                                                                                                                                                                                                                                                                      | 9+ feet                | v\$23- curb cut                                                                                                                                       |
| Voverh                                                                          | S27- Slamese Connection                                                                                                                                                                                                                                                                                                                | feet                   | S22- Primary Building Entrance                                                                                                                        |
|                                                                                 | S25- Subway Stair: Closed End feet                                                                                                                                                                                                                                                                                                     | S <sup>f</sup> feet    | \$20- Bike Corral                                                                                                                                     |
|                                                                                 | S24- Emergency Exit Hatch                                                                                                                                                                                                                                                                                                              | feet                   | S19- CitiBike/Bike Share Station                                                                                                                      |
|                                                                                 | valk cafe:                                                                                                                                                                                                                                                                                                                             | arance from sidev      | Elements with minimum 5 feet clearance from sidewalk cafe                                                                                             |
| Awnin                                                                           |                                                                                                                                                                                                                                                                                                                                        | feet                   | S12- Select Bus Service Fare<br>Machine                                                                                                               |
|                                                                                 | VS18- Traffic Signal                                                                                                                                                                                                                                                                                                                   | feet                   | S11- Parking Meter                                                                                                                                    |
|                                                                                 | S17- Bus Stop Shelter feet                                                                                                                                                                                                                                                                                                             | feet                   | S10- E-charging Station                                                                                                                               |
| Furnis                                                                          | S16-Fire Hydrant S feet                                                                                                                                                                                                                                                                                                                | feet                   | S09- Wayfinding Kiosk                                                                                                                                 |
|                                                                                 | 815-Bus Stop Pole 8 feet                                                                                                                                                                                                                                                                                                               | feet                   | S08- LinkNYC Kiosk                                                                                                                                    |
|                                                                                 | q+                                                                                                                                                                                                                                                                                                                                     | 8 feet                 | S07- Mailbox                                                                                                                                          |
|                                                                                 | S13- Newsstand feet                                                                                                                                                                                                                                                                                                                    | feet                   | S06- Street Tree Bed                                                                                                                                  |
|                                                                                 | walk cafe:                                                                                                                                                                                                                                                                                                                             | arance from side       | Elements with minimum 8 feet clearance from sidewalk cafe:                                                                                            |
|                                                                                 | S05- FDNY Curb Cut feet                                                                                                                                                                                                                                                                                                                | feet                   | S03- Exhaust Duct                                                                                                                                     |
| [                                                                               | S04- MTA Curb Cut feet                                                                                                                                                                                                                                                                                                                 | feet                   | S02- Subway Elevator Entrance                                                                                                                         |
| Perin                                                                           | ewalk cafe:                                                                                                                                                                                                                                                                                                                            | learance from side     | Elements with minimum 10 feet clearance from sidewalk cafe                                                                                            |
|                                                                                 |                                                                                                                                                                                                                                                                                                                                        | feet                   | S01- Subway Stair: Open End                                                                                                                           |
| Materials (                                                                     | ewalk cafe:                                                                                                                                                                                                                                                                                                                            | learance from sid      | Elements with minimum 15 feet clearance from sidewalk cafe:                                                                                           |
| <ul> <li>Please</li> <li>to the c</li> <li>checkin</li> <li>Refer to</li> </ul> | A rease provide a distance in the listed object is within 15 feet of your proposed setup.<br>Only provide a distance if the listed object is within 15 feet of your proposed setup.<br>Leave box blank if not applicable.<br>Refer to the <u>Setup Guides</u> in the Dining Out NYC website for more information regarding clearances. | e.<br>Dining Out NYC v | <ul> <li>Only provide a distance if the list</li> <li>Leave box blank if not applicable</li> <li>Refer to the <u>Setup Quides</u> in the E</li> </ul> |
|                                                                                 | ar .                                                                                                                                                                                                                                                                                                                                   | he following ohie      | <ul> <li>Please provide distances from the following objects</li> </ul>                                                                               |
| SECTION                                                                         |                                                                                                                                                                                                                                                                                                                                        | Ices                   | <b>SECTION 2: Required Clearances</b>                                                                                                                 |