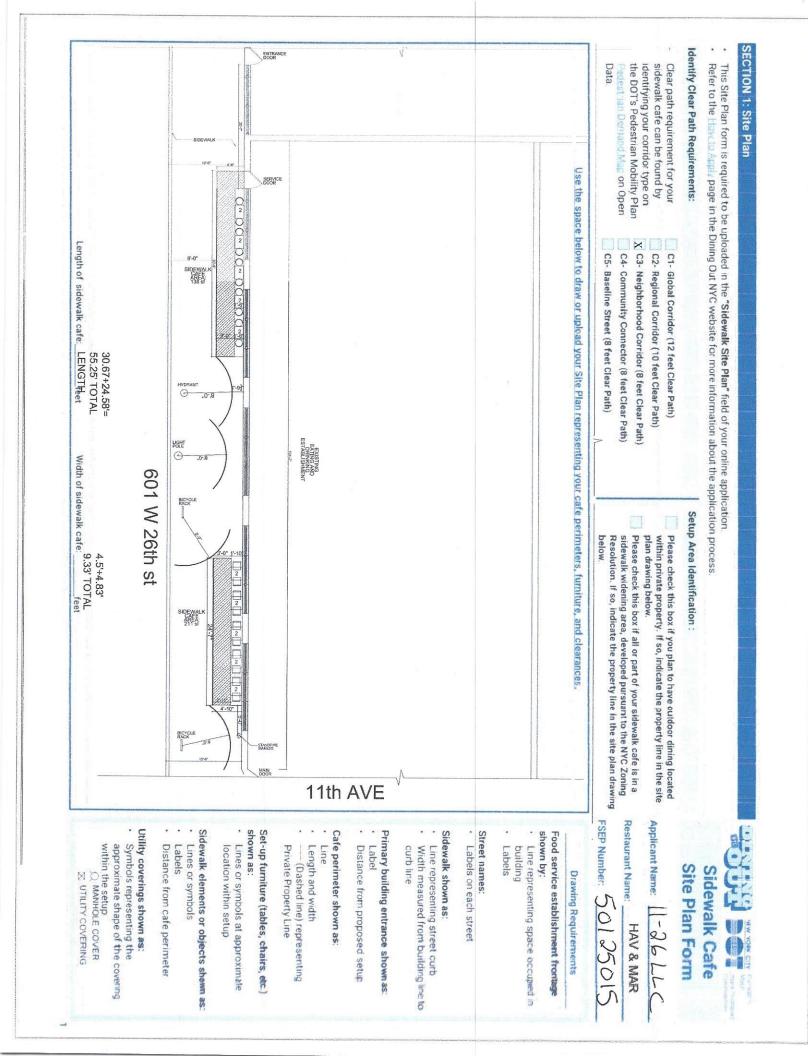

#### **Restaurant Details**

Food Service Establishment Permit (FSEP) FSEP#: **50125015** Expiration Date: **07/31/2024** DOHMH Status: **CURRENT** Business Legal Name: **11-26 LLC** Assumed Name: **HAV & MAR RESTAURANT** Business Address: **601 W 26TH ST, NEW YORK, NY 10001** 

| Cannot block access<br>to building                     | S30- Vent Infrastructure | S28- Elevated Train Infrastructure<br>S29- Transformer Vault                                                                                     | Elements with minimum 3 feet clearance from sidewalk cafe: | S21- Orice Corrai                                                                                                                                                                                                                                                                                                                                                                                                                                                                                                                                                                                                                                                                                                                                                                                                                                                                                                                                                                                                                                                                                                                                                                                                                                                                                                                                                                                                                                                                                                                                                                                                                                                                                                                                                                                                                                                                                                                                                                                                                                                                                                              | S19- CitiBike/Bike Share Station   | Machine feet Clearance from sidewalk cafe. | S11- Parking Meter<br>S12- Select Bus Service Fare | S10- E-charging Station    | S08- LinkNYC Kiosk | S05- Street Tree Bed | Elements with minimum 8 feet clearance from sidewalk cafe: | S03- Exhaust Duct       | S02- Subway Elevator Entrance | Elements with minimum 10 feet clearance from sidewalk cafe | S01- Subway Stair: Open End | Elements with minimum 15 feet clearance from sidewalk cafe: | <ul> <li>Please provide distances from the following objects</li> <li>Only provide a distance if the listed object is within 1</li> <li>Leave box blank if not applicable.</li> <li>Refer to the <u>Setup Guides</u> in the Dining Out NYC web</li> </ul>                                        |
|--------------------------------------------------------|--------------------------|--------------------------------------------------------------------------------------------------------------------------------------------------|------------------------------------------------------------|--------------------------------------------------------------------------------------------------------------------------------------------------------------------------------------------------------------------------------------------------------------------------------------------------------------------------------------------------------------------------------------------------------------------------------------------------------------------------------------------------------------------------------------------------------------------------------------------------------------------------------------------------------------------------------------------------------------------------------------------------------------------------------------------------------------------------------------------------------------------------------------------------------------------------------------------------------------------------------------------------------------------------------------------------------------------------------------------------------------------------------------------------------------------------------------------------------------------------------------------------------------------------------------------------------------------------------------------------------------------------------------------------------------------------------------------------------------------------------------------------------------------------------------------------------------------------------------------------------------------------------------------------------------------------------------------------------------------------------------------------------------------------------------------------------------------------------------------------------------------------------------------------------------------------------------------------------------------------------------------------------------------------------------------------------------------------------------------------------------------------------|------------------------------------|--------------------------------------------|----------------------------------------------------|----------------------------|--------------------|----------------------|------------------------------------------------------------|-------------------------|-------------------------------|------------------------------------------------------------|-----------------------------|-------------------------------------------------------------|--------------------------------------------------------------------------------------------------------------------------------------------------------------------------------------------------------------------------------------------------------------------------------------------------|
|                                                        | inches                   | S28- Elevated Train Infrastructure feet S29- Transformer Vault feet Elements with minimum 1 foot 6 inches clearance from sidewalk cafe elements: | rance from sidewalk cafe:                                  | Teet     S25- Subway Stair: Closed End       feet     S26- Subway Elevator: Non-Entry       feet     S27- Siamese Connection                                                                                                                                                                                                                                                                                                                                                                                                                                                                                                                                                                                                                                                                                                                                                                                                                                                                                                                                                                                                                                                                                                                                                                                                                                                                                                                                                                                                                                                                                                                                                                                                                                                                                                                                                                                                                                                                                                                                                                                                   | C / feet S24- Emergency Exit Hatch | feet<br>rance from sidewalk cafe:          | feet VS18- Traffic Signal                          | feet S17- Bus Stop Shelter |                    | feet S13- Newsstand  | irance from sidewalk cafe:                                 | feet S05- FDNY Curb Cut | feet S04- MTA Curb Cut        | earance from sidewalk cafe:                                | feet                        | earance from sidewalk cafe:                                 | Please provide distances from the following objects.<br>Only provide a distance if the listed object is within 15 feet of your proposed setup.<br>Leave box blank if not applicable.<br>Refer to the <u>Setup Guides</u> in the Dining Out NYC website for more information regarding clearances |
| Cannot block or<br>e attached to fire<br>escope stairs |                          | ents:                                                                                                                                            |                                                            | in the second se | Hatch feet                         |                                            | 12+ feet                                           | o feet                     | S feet             | q+ feet              |                                                            | feet                    | feet                          |                                                            |                             |                                                             | osed setup.<br>nation regarding clearance                                                                                                                                                                                                                                                        |