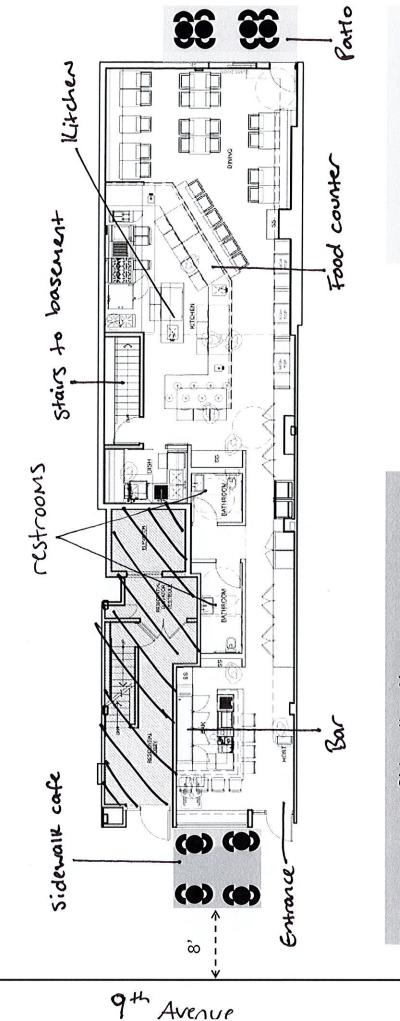

| Space<br>/Floor | Description/Use of<br>Space | Capacity | Hours                                                  | # of<br>Tables | # of<br>Seats | # of<br>Service<br>Only Bars | # of<br>Stand-Up<br>Bars/Seats at<br>Bar | Music      |
|-----------------|-----------------------------|----------|--------------------------------------------------------|----------------|---------------|------------------------------|------------------------------------------|------------|
| GROUND<br>FLOOR | INDOORS                     | 65       | 5pm-11pm<br>Tues-Sat<br>Closed<br>Sundays &<br>Mondays | 19             | 40            | 0                            | 1 bar<br>14 seats                        | BACKGROUND |
| GROUND<br>FLOOR | OUTDOOR<br>PATIO            | 9        | 5PM-9PM<br>All days<br>Closed<br>Sundays &<br>Mondays  | 1              | 8             | 0                            | 0                                        | N/A        |
|                 | Harry II                    | E        |                                                        | *              |               |                              |                                          |            |
|                 |                             |          |                                                        |                |               |                              |                                          |            |
|                 |                             |          |                                                        |                |               |                              |                                          |            |
|                 |                             |          |                                                        |                |               |                              |                                          |            |