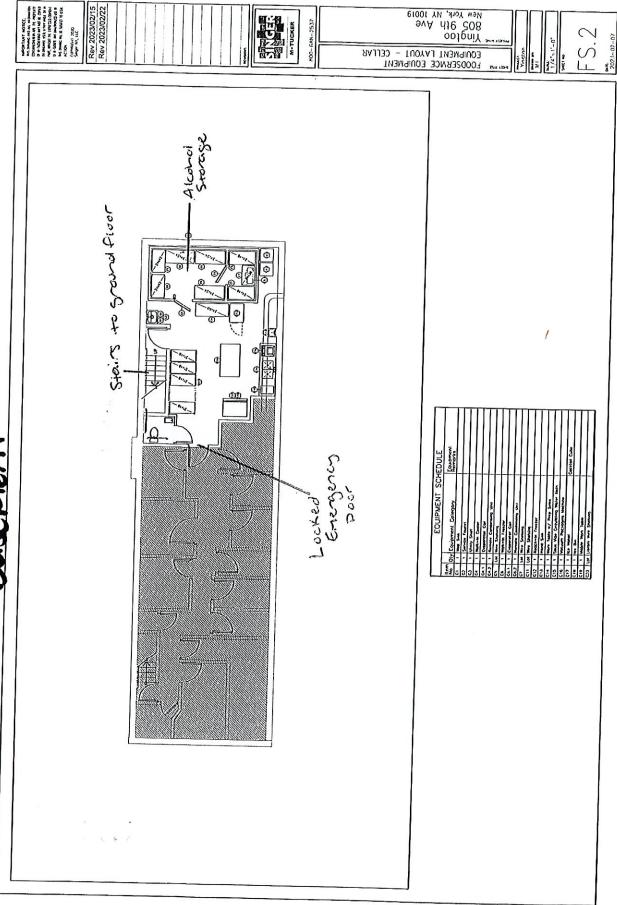

| Space<br>/Floor | Description/Use of<br>Space | Capacity | Hours                                                  | # of<br>Tables | # of<br>Seats | # of<br>Service<br>Only Bars | # of<br>Stand-Up<br>Bars/Seats at<br>Bar | Music      |
|-----------------|-----------------------------|----------|--------------------------------------------------------|----------------|---------------|------------------------------|------------------------------------------|------------|
| GROUND<br>FLOOR | INDOORS                     | 65       | 5pm-11pm<br>Tues-Sat<br>Closed<br>Sundays &<br>Mondays | 19             | 40            | 0                            | 1 bar<br>14 seats                        | BACKGROUND |
| GROUND<br>FLOOR | OUTDOOR<br>PATIO            | 9        | 5PM-9PM<br>All days<br>Closed<br>Sundays &<br>Mondays  | 1              | 8             | 0                            | 0                                        | N/A        |
|                 | Harry II                    | E        |                                                        | *              |               |                              |                                          |            |
|                 |                             |          |                                                        |                |               |                              |                                          |            |
|                 |                             |          |                                                        |                |               |                              |                                          |            |
|                 |                             |          |                                                        |                |               |                              |                                          |            |