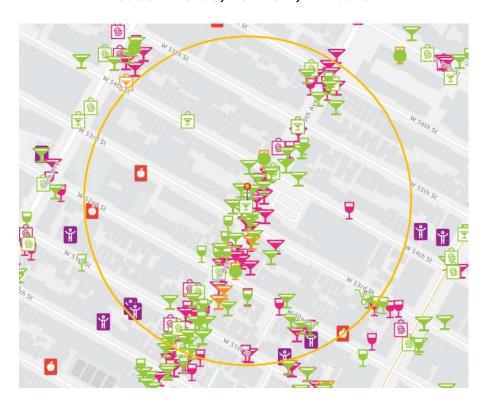

# Manhattan Community Board 4 (All Fields Must Be Completed)

Liquor License/Sidewalk Cafe Stipulations Application

| CORPORATION NAME                                                                                                                                                                                                                                                                                                                                                                                                                                                                                                                                                                                                                                                                                                                                                                                                                                                                                                                                                                                                                                                                                                                                                                                                                                                                                                                                                                                                                                                                                                                                                                                                                                                                                                                                                                                                                                                                                                                                                                                                                                                                                                               |                |                                                                 | DOING BUSINESS AS (DBA)         |                 |                                                |                           |                                               |  |  |  |
|--------------------------------------------------------------------------------------------------------------------------------------------------------------------------------------------------------------------------------------------------------------------------------------------------------------------------------------------------------------------------------------------------------------------------------------------------------------------------------------------------------------------------------------------------------------------------------------------------------------------------------------------------------------------------------------------------------------------------------------------------------------------------------------------------------------------------------------------------------------------------------------------------------------------------------------------------------------------------------------------------------------------------------------------------------------------------------------------------------------------------------------------------------------------------------------------------------------------------------------------------------------------------------------------------------------------------------------------------------------------------------------------------------------------------------------------------------------------------------------------------------------------------------------------------------------------------------------------------------------------------------------------------------------------------------------------------------------------------------------------------------------------------------------------------------------------------------------------------------------------------------------------------------------------------------------------------------------------------------------------------------------------------------------------------------------------------------------------------------------------------------|----------------|-----------------------------------------------------------------|---------------------------------|-----------------|------------------------------------------------|---------------------------|-----------------------------------------------|--|--|--|
| August Hos                                                                                                                                                                                                                                                                                                                                                                                                                                                                                                                                                                                                                                                                                                                                                                                                                                                                                                                                                                                                                                                                                                                                                                                                                                                                                                                                                                                                                                                                                                                                                                                                                                                                                                                                                                                                                                                                                                                                                                                                                                                                                                                     | spitality      | Management LLC                                                  | Yingtao                         |                 |                                                |                           |                                               |  |  |  |
| STREET ADDRESS                                                                                                                                                                                                                                                                                                                                                                                                                                                                                                                                                                                                                                                                                                                                                                                                                                                                                                                                                                                                                                                                                                                                                                                                                                                                                                                                                                                                                                                                                                                                                                                                                                                                                                                                                                                                                                                                                                                                                                                                                                                                                                                 |                |                                                                 | CROSS STREETS                   |                 |                                                | ZIP CODE                  |                                               |  |  |  |
| 805 9th Aver                                                                                                                                                                                                                                                                                                                                                                                                                                                                                                                                                                                                                                                                                                                                                                                                                                                                                                                                                                                                                                                                                                                                                                                                                                                                                                                                                                                                                                                                                                                                                                                                                                                                                                                                                                                                                                                                                                                                                                                                                                                                                                                   | nue            |                                                                 | W 54th & W                      | 53rd St         | t 10019                                        |                           |                                               |  |  |  |
| OWNER                                                                                                                                                                                                                                                                                                                                                                                                                                                                                                                                                                                                                                                                                                                                                                                                                                                                                                                                                                                                                                                                                                                                                                                                                                                                                                                                                                                                                                                                                                                                                                                                                                                                                                                                                                                                                                                                                                                                                                                                                                                                                                                          | NAME:          | Bolun Yao                                                       |                                 | NAME:           | NAME: Max Bookman, Esq., Pesetsky & Bookman PC |                           |                                               |  |  |  |
| (Attach a list of all<br>the people that will<br>be associated/listed                                                                                                                                                                                                                                                                                                                                                                                                                                                                                                                                                                                                                                                                                                                                                                                                                                                                                                                                                                                                                                                                                                                                                                                                                                                                                                                                                                                                                                                                                                                                                                                                                                                                                                                                                                                                                                                                                                                                                                                                                                                          | PHONE:         | 415-810-9718                                                    | ATTORNEY/<br>REPRESENTAIV       | PHONE:          | 212-513                                        | 3-1988                    |                                               |  |  |  |
| with the license)                                                                                                                                                                                                                                                                                                                                                                                                                                                                                                                                                                                                                                                                                                                                                                                                                                                                                                                                                                                                                                                                                                                                                                                                                                                                                                                                                                                                                                                                                                                                                                                                                                                                                                                                                                                                                                                                                                                                                                                                                                                                                                              | EMAIL:         | yao@augusthospitality.co                                        |                                 | EMAIL:          | max@pb                                         | o.law; johar              | na@pb.law                                     |  |  |  |
|                                                                                                                                                                                                                                                                                                                                                                                                                                                                                                                                                                                                                                                                                                                                                                                                                                                                                                                                                                                                                                                                                                                                                                                                                                                                                                                                                                                                                                                                                                                                                                                                                                                                                                                                                                                                                                                                                                                                                                                                                                                                                                                                | NAME:          | Bolun Yao                                                       |                                 | NAME:           | Didco U                                        | rban Rene                 | wal Company                                   |  |  |  |
| MANAGER                                                                                                                                                                                                                                                                                                                                                                                                                                                                                                                                                                                                                                                                                                                                                                                                                                                                                                                                                                                                                                                                                                                                                                                                                                                                                                                                                                                                                                                                                                                                                                                                                                                                                                                                                                                                                                                                                                                                                                                                                                                                                                                        | PHONE:         | 415-810-9718                                                    | LANDLORD                        | PHONE:          | 609-569-                                       | -0303                     |                                               |  |  |  |
|                                                                                                                                                                                                                                                                                                                                                                                                                                                                                                                                                                                                                                                                                                                                                                                                                                                                                                                                                                                                                                                                                                                                                                                                                                                                                                                                                                                                                                                                                                                                                                                                                                                                                                                                                                                                                                                                                                                                                                                                                                                                                                                                | EMAIL:         | yao@augusthospitality.co                                        |                                 | EMAIL:          |                                                |                           |                                               |  |  |  |
| APPLICATION                                                                                                                                                                                                                                                                                                                                                                                                                                                                                                                                                                                                                                                                                                                                                                                                                                                                                                                                                                                                                                                                                                                                                                                                                                                                                                                                                                                                                                                                                                                                                                                                                                                                                                                                                                                                                                                                                                                                                                                                                                                                                                                    | ON TYP         | E ( <u> Liquor Licens</u>                                       | e <u>\</u>                      | _ Unenc         | losed Sid                                      | ewalk Caj                 | fe)                                           |  |  |  |
|                                                                                                                                                                                                                                                                                                                                                                                                                                                                                                                                                                                                                                                                                                                                                                                                                                                                                                                                                                                                                                                                                                                                                                                                                                                                                                                                                                                                                                                                                                                                                                                                                                                                                                                                                                                                                                                                                                                                                                                                                                                                                                                                | Has applican   | nt owned or managed a similar business?                         |                                 | Y               | ES                                             | NO                        |                                               |  |  |  |
| O New                                                                                                                                                                                                                                                                                                                                                                                                                                                                                                                                                                                                                                                                                                                                                                                                                                                                                                                                                                                                                                                                                                                                                                                                                                                                                                                                                                                                                                                                                                                                                                                                                                                                                                                                                                                                                                                                                                                                                                                                                                                                                                                          |                |                                                                 |                                 |                 |                                                |                           |                                               |  |  |  |
|                                                                                                                                                                                                                                                                                                                                                                                                                                                                                                                                                                                                                                                                                                                                                                                                                                                                                                                                                                                                                                                                                                                                                                                                                                                                                                                                                                                                                                                                                                                                                                                                                                                                                                                                                                                                                                                                                                                                                                                                                                                                                                                                | What were th   | ne dates applicant was involved with this former pre-           | ise?                            |                 |                                                |                           |                                               |  |  |  |
| Corp                                                                                                                                                                                                                                                                                                                                                                                                                                                                                                                                                                                                                                                                                                                                                                                                                                                                                                                                                                                                                                                                                                                                                                                                                                                                                                                                                                                                                                                                                                                                                                                                                                                                                                                                                                                                                                                                                                                                                                                                                                                                                                                           | What is the li | icense # and expiration date?                                   |                                 | Augus<br>Licens | t Hospitality<br>se ID # 0240                  | y Manageme<br>0-24-104406 | ent LLC d/b/a Yingtao<br>5, Expires 1/31/2026 |  |  |  |
| Change/Class<br>Change/Removal                                                                                                                                                                                                                                                                                                                                                                                                                                                                                                                                                                                                                                                                                                                                                                                                                                                                                                                                                                                                                                                                                                                                                                                                                                                                                                                                                                                                                                                                                                                                                                                                                                                                                                                                                                                                                                                                                                                                                                                                                                                                                                 | ls applicant r | making any alterations or operational changes?                  | rations or operational changes? |                 |                                                |                           | Addition of sidewalk cafe                     |  |  |  |
| *CLASS CHANGE                                                                                                                                                                                                                                                                                                                                                                                                                                                                                                                                                                                                                                                                                                                                                                                                                                                                                                                                                                                                                                                                                                                                                                                                                                                                                                                                                                                                                                                                                                                                                                                                                                                                                                                                                                                                                                                                                                                                                                                                                                                                                                                  | If alterations | or operational changes are being made, please des               | cribe/list all changes.         |                 | 71 77                                          |                           |                                               |  |  |  |
|                                                                                                                                                                                                                                                                                                                                                                                                                                                                                                                                                                                                                                                                                                                                                                                                                                                                                                                                                                                                                                                                                                                                                                                                                                                                                                                                                                                                                                                                                                                                                                                                                                                                                                                                                                                                                                                                                                                                                                                                                                                                                                                                | What is the c  | current license # and expiration date?                          |                                 |                 | 1, 60                                          |                           |                                               |  |  |  |
| Anteration                                                                                                                                                                                                                                                                                                                                                                                                                                                                                                                                                                                                                                                                                                                                                                                                                                                                                                                                                                                                                                                                                                                                                                                                                                                                                                                                                                                                                                                                                                                                                                                                                                                                                                                                                                                                                                                                                                                                                                                                                                                                                                                     | Please list/de | escribe the nature of all the changes and attach the            | plans:                          |                 |                                                |                           |                                               |  |  |  |
| METHOD O                                                                                                                                                                                                                                                                                                                                                                                                                                                                                                                                                                                                                                                                                                                                                                                                                                                                                                                                                                                                                                                                                                                                                                                                                                                                                                                                                                                                                                                                                                                                                                                                                                                                                                                                                                                                                                                                                                                                                                                                                                                                                                                       | F OPER         | ATION                                                           |                                 |                 |                                                |                           |                                               |  |  |  |
| TYPE OF ALCOH                                                                                                                                                                                                                                                                                                                                                                                                                                                                                                                                                                                                                                                                                                                                                                                                                                                                                                                                                                                                                                                                                                                                                                                                                                                                                                                                                                                                                                                                                                                                                                                                                                                                                                                                                                                                                                                                                                                                                                                                                                                                                                                  | IOL            | ✓ Liquor/Wine/Beer & Cider                                      | O Beer                          | & Cider         |                                                | O Wine,                   | /Beer & Cider                                 |  |  |  |
|                                                                                                                                                                                                                                                                                                                                                                                                                                                                                                                                                                                                                                                                                                                                                                                                                                                                                                                                                                                                                                                                                                                                                                                                                                                                                                                                                                                                                                                                                                                                                                                                                                                                                                                                                                                                                                                                                                                                                                                                                                                                                                                                | Night Club O   | otel O                                                          | Bar/Tavern                      | 0 0             | Catering Establishment                         |                           |                                               |  |  |  |
| ESTABLISHMEN<br>TYPE                                                                                                                                                                                                                                                                                                                                                                                                                                                                                                                                                                                                                                                                                                                                                                                                                                                                                                                                                                                                                                                                                                                                                                                                                                                                                                                                                                                                                                                                                                                                                                                                                                                                                                                                                                                                                                                                                                                                                                                                                                                                                                           | Bar O Dance C  | ub 🔘 Sp                                                         | oorts Bar                       | Club (Frater    | mal Organization – Members Only)               |                           |                                               |  |  |  |
| Has applicant/owne<br>you plan to file?                                                                                                                                                                                                                                                                                                                                                                                                                                                                                                                                                                                                                                                                                                                                                                                                                                                                                                                                                                                                                                                                                                                                                                                                                                                                                                                                                                                                                                                                                                                                                                                                                                                                                                                                                                                                                                                                                                                                                                                                                                                                                        | YES N          | After                                                           | CB me                           | eting           |                                                |                           |                                               |  |  |  |
| Is the 500 Foot Rule<br>On-Premise liquor I<br>establishment and t                                                                                                                                                                                                                                                                                                                                                                                                                                                                                                                                                                                                                                                                                                                                                                                                                                                                                                                                                                                                                                                                                                                                                                                                                                                                                                                                                                                                                                                                                                                                                                                                                                                                                                                                                                                                                                                                                                                                                                                                                                                             | YES N          | О                                                               |                                 |                 |                                                |                           |                                               |  |  |  |
| and the second s |                | ? If yes, please attach a diagram of the that trigger the rule. | YES N                           | 0               |                                                |                           | 1                                             |  |  |  |
| Has applicant/owne<br>Location of Alcoholi                                                                                                                                                                                                                                                                                                                                                                                                                                                                                                                                                                                                                                                                                                                                                                                                                                                                                                                                                                                                                                                                                                                                                                                                                                                                                                                                                                                                                                                                                                                                                                                                                                                                                                                                                                                                                                                                                                                                                                                                                                                                                     |                | CB4 Policy Regarding Concentration an<br>stablishments?         | d YES N                         | 0               |                                                |                           |                                               |  |  |  |