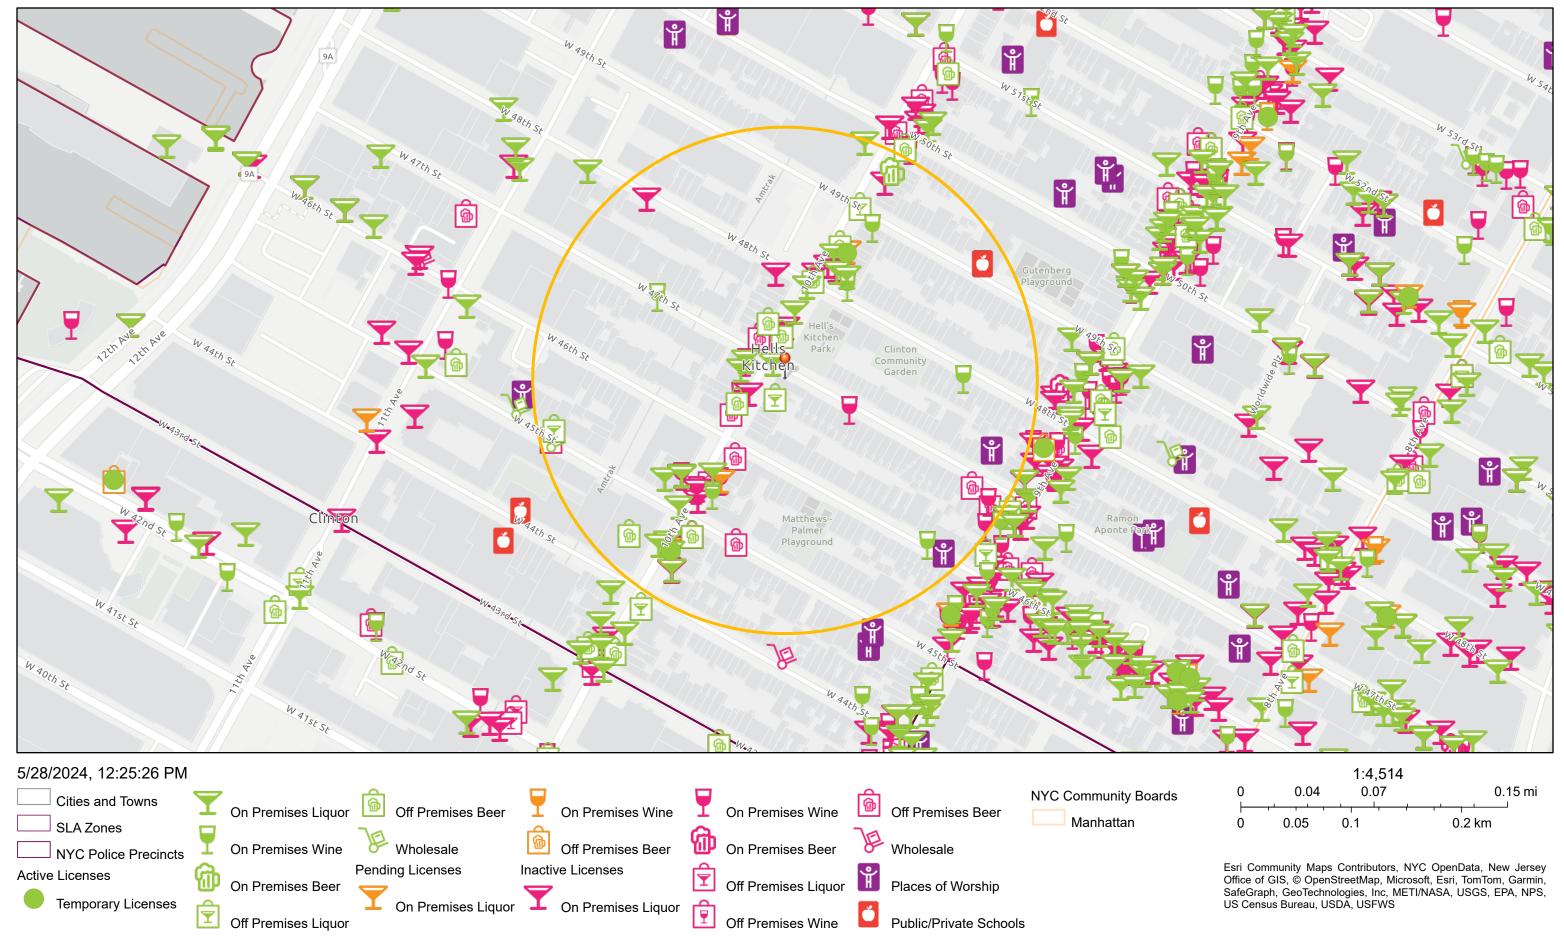

## Manhattan Community Board 4 (All Fields Must Be Completed)

Liquor License/Sidewalk Cafe Stipulations Application

| CORPORATION NA                                                        | DOING BUSINESS AS (DBA) |                                                                                                             |                            |         |                            |                      |             |                                 |  |  |
|-----------------------------------------------------------------------|-------------------------|-------------------------------------------------------------------------------------------------------------|----------------------------|---------|----------------------------|----------------------|-------------|---------------------------------|--|--|
| FOODANCE                                                              | FESTIV                  | AL LLC                                                                                                      | N/A                        |         |                            |                      |             |                                 |  |  |
| STREET ADDRESS                                                        |                         |                                                                                                             | CROSS STREETS              |         |                            |                      | ZIP CODE    |                                 |  |  |
| 468 WEST 47                                                           | EET, NEW YORK, NY       | 9th & 10th                                                                                                  | AVEN                       | UE      |                            | 10036                |             |                                 |  |  |
| OWNER                                                                 | NAME:                   | Cesare Vangeli                                                                                              |                            | NAME:   | NAME: Stacy L. Weiss, PLLC |                      |             |                                 |  |  |
| (Attach a list of all<br>the people that will<br>be associated/listed | PHONE:                  | 917-297-7255                                                                                                | ATTORNEY/<br>REPRESENTAIVI |         | PHONE: 212-521-0828        |                      |             |                                 |  |  |
| with the license)                                                     | EMAIL:                  | cesarechefny@gmail.com                                                                                      |                            | EMAIL:  | stacy                      | weis                 | sesq@a      | ol.com                          |  |  |
|                                                                       | NAME:                   | Gerald Schiffer                                                                                             |                            | NAME:   | Hui l                      | Huai                 | ng Inc      |                                 |  |  |
| MANAGER                                                               | PHONE:                  | 646-469-5399                                                                                                | LANDLORD                   | PHONE   | PHONE: 917-518-7788        |                      |             |                                 |  |  |
|                                                                       | EMAIL:                  | jerrysciffer@gmail.com                                                                                      |                            | EMAIL:  |                            |                      |             |                                 |  |  |
| APPLICATION                                                           | ON TYP                  | E (X Liquor License                                                                                         |                            | Unenc   | closed S                   | Sidew                | alk Cafe    | 2)                              |  |  |
|                                                                       | Has applican            | t owned or managed a similar business?                                                                      |                            | Y       | /ES                        |                      | NO          |                                 |  |  |
| New New                                                               | N/A                     |                                                                                                             |                            |         |                            |                      |             |                                 |  |  |
|                                                                       | What were th            | e dates applicant was involved with this former prem                                                        | se? N/A                    |         |                            |                      |             |                                 |  |  |
| Corp                                                                  | What is the li          | cense # and expiration date?                                                                                |                            |         |                            |                      |             |                                 |  |  |
| Change/Class<br>Change/Removal                                        | Is applicant n          | naking any alterations or operational changes?                                                              |                            | Y       | YES NO                     |                      |             |                                 |  |  |
| Change/Removar                                                        | If alterations          | or operational changes are being made, please descr                                                         | ribe/list all changes.     |         |                            |                      |             |                                 |  |  |
|                                                                       | What is the c           | urrent license # and expiration date?                                                                       |                            |         |                            |                      |             |                                 |  |  |
| Anteration                                                            | Please list/de          | scribe the nature of all the changes and attach the pl                                                      | ans:                       |         |                            |                      |             |                                 |  |  |
| METHOD OF OPERATION                                                   |                         |                                                                                                             |                            |         |                            |                      |             |                                 |  |  |
| TYPE OF ALCOH                                                         | IOL                     | 🔯 Liquor/Wine/Beer & Cider                                                                                  | O Beer                     | & Cider |                            | (                    | ○ Wine/B    | Beer & Cider                    |  |  |
| ESTABLISHMEN                                                          | Night Club O H          | otel O                                                                                                      | Bar/Taver                  | rn      | ○ Ca                       | tering Establishment |             |                                 |  |  |
| TYPE Adult Entertainment  Wine B                                      |                         |                                                                                                             | ar O Dance Cl              | ub O S  | ports Bar                  | O c                  | lub (Fratem | al Organization – Members Only) |  |  |
| you plan to file?                                                     |                         | he SLA? If yes, when? If no, when do                                                                        | YES No                     | Onc     | e 30-da                    | ays o                | f notice    | e has passed                    |  |  |
|                                                                       | icense estal            | ? If yes, please attach a diagram of the<br>olishments within a 500 ft. radius of your<br>terest Statement. | YES                        |         | attach                     | ed                   |             |                                 |  |  |
|                                                                       |                         | ? If yes, please attach a diagram of the that trigger the rule.                                             | YES NO                     | N/A     | \                          |                      |             |                                 |  |  |
| Has applicant/owne<br>Location of Alcohol                             |                         | CB4 Policy Regarding Concentration and stablishments?                                                       | YES                        | N/A     |                            |                      |             |                                 |  |  |