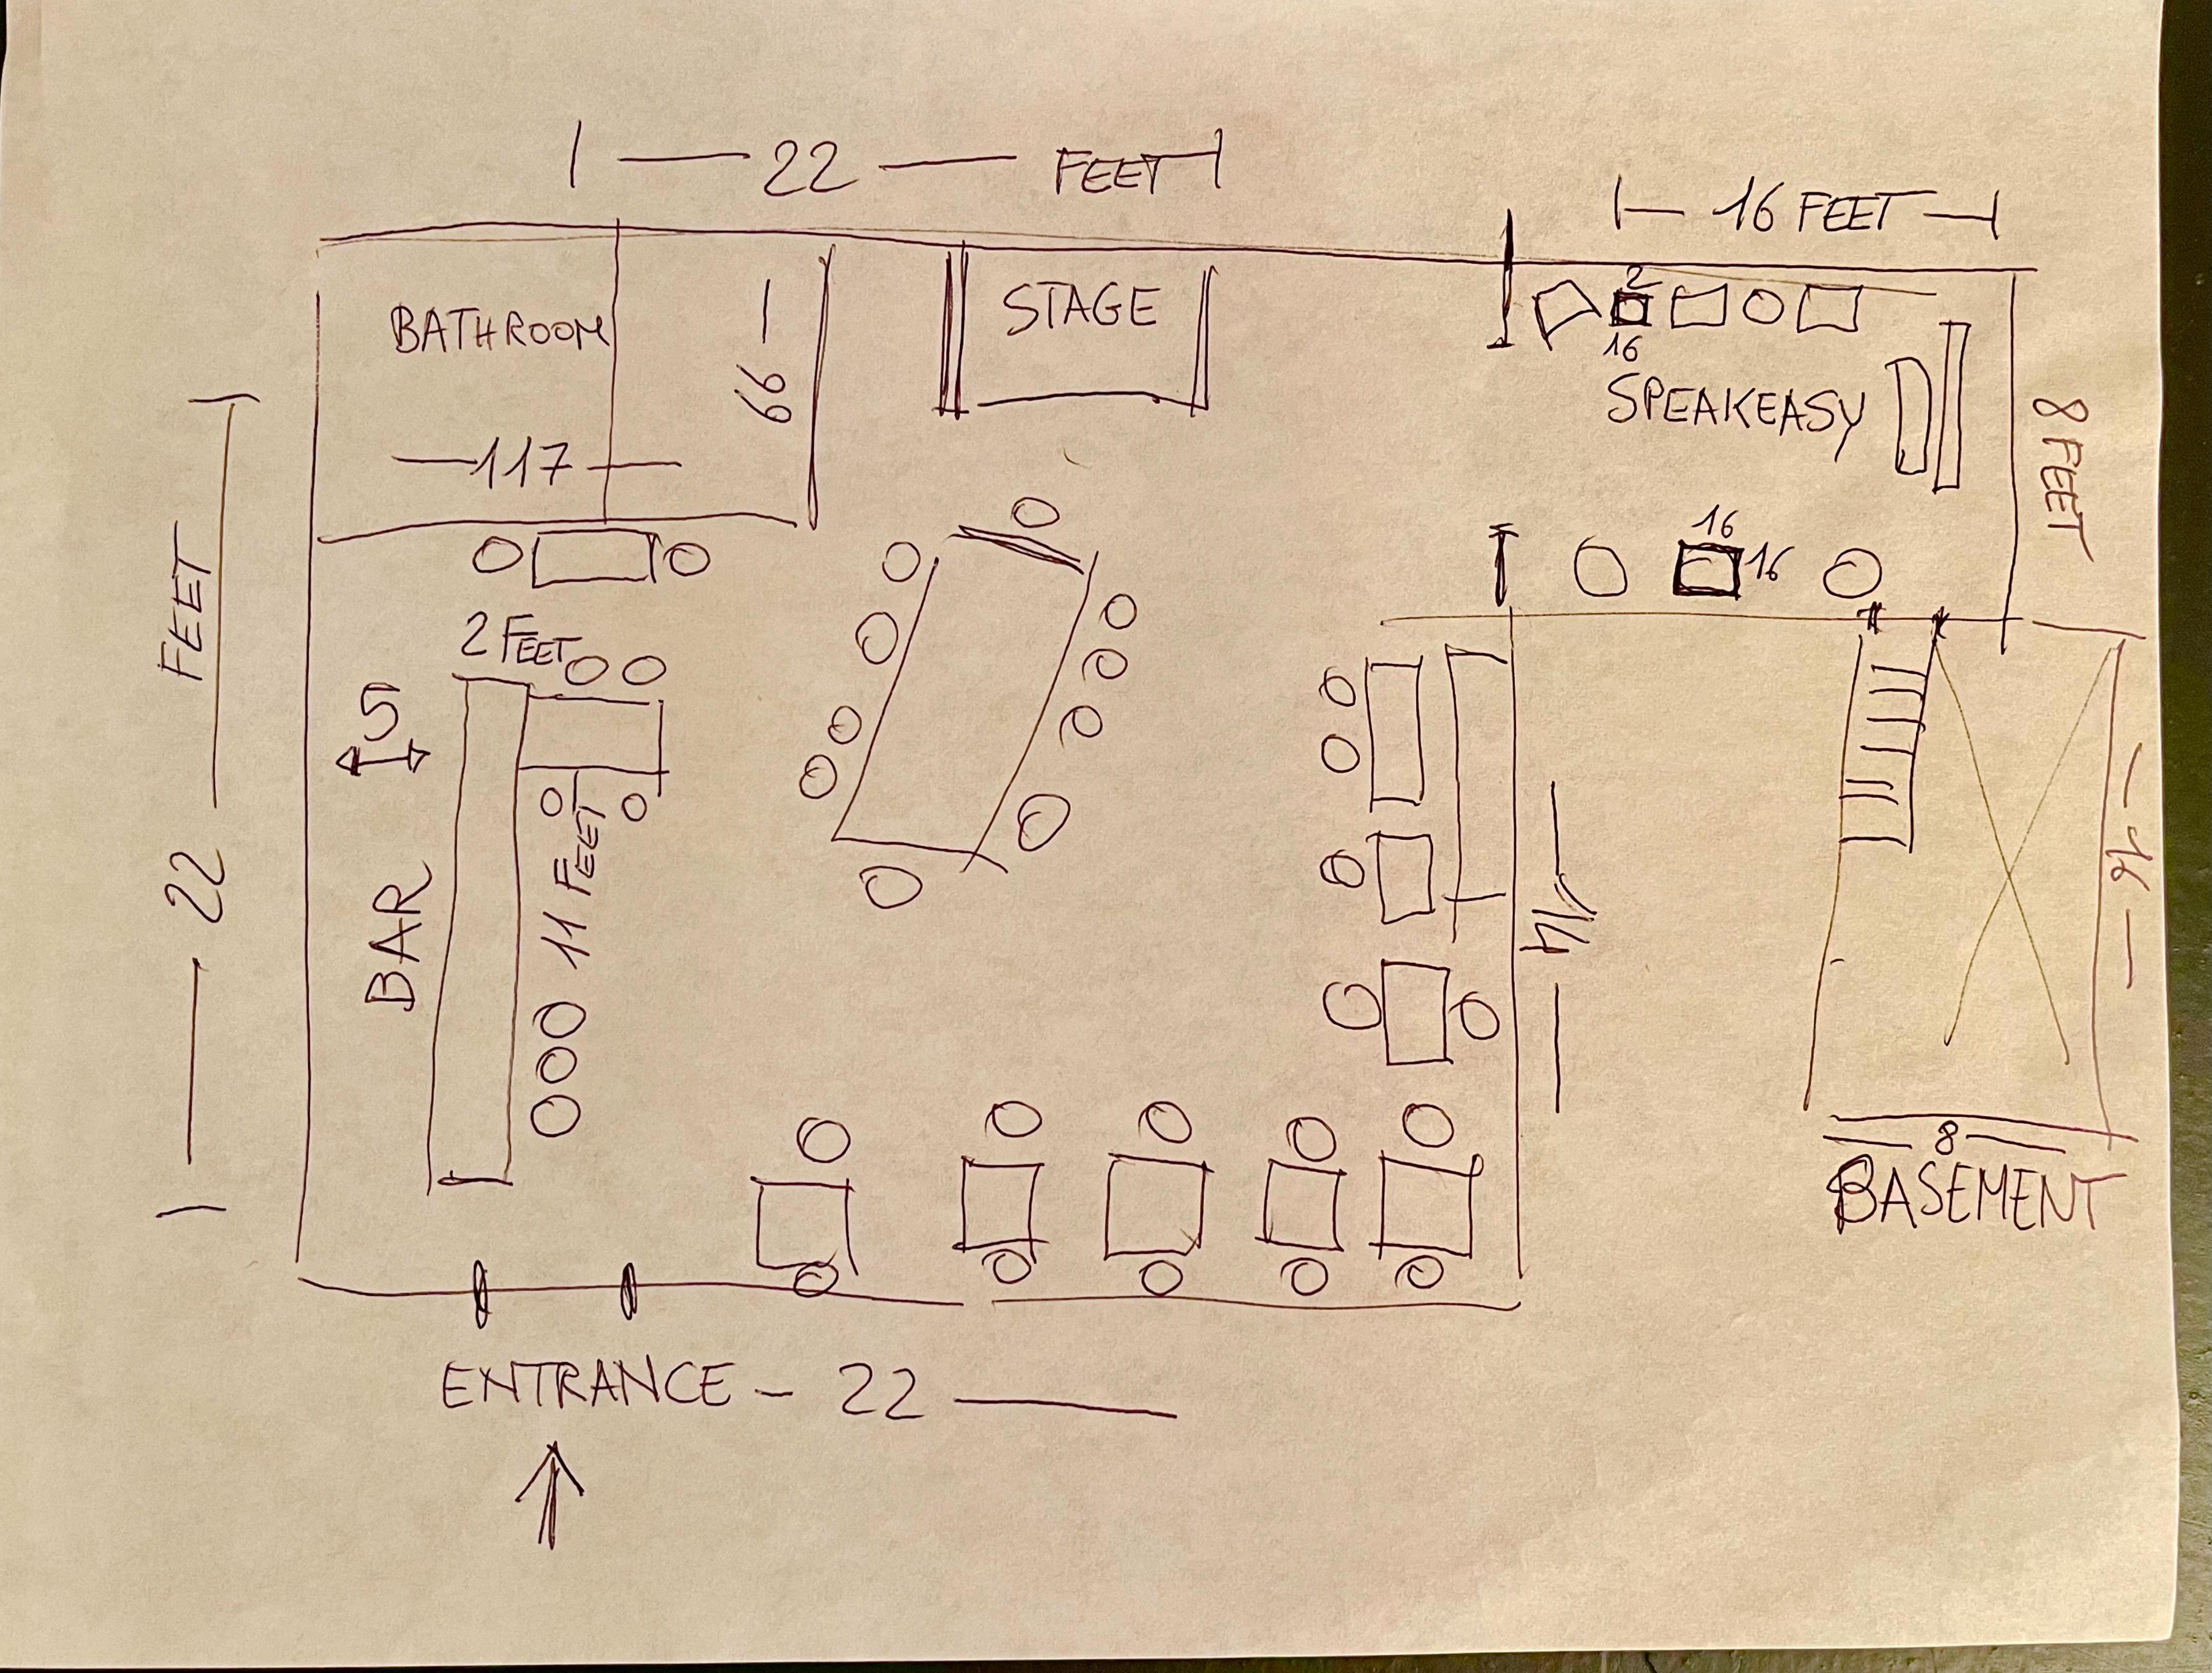

| OPERATIO                                                                                                                                         | ONAL I                   | DET      | TAILS (*                      | Clo   | sing time will                                                               | be wh         | ien e      | establishme        | nt is vac                            | cated of                | all patron   | s)                  |                         |       |            |
|--------------------------------------------------------------------------------------------------------------------------------------------------|--------------------------|----------|-------------------------------|-------|------------------------------------------------------------------------------|---------------|------------|--------------------|--------------------------------------|-------------------------|--------------|---------------------|-------------------------|-------|------------|
|                                                                                                                                                  |                          |          | MONDAY                        | 7     | TUESDAY                                                                      | AY WEDNESDAY  |            | THURSDAY           |                                      | FRIDAY                  | S            | SATURDAY            |                         | JNDAY |            |
| HOURS*                                                                                                                                           | Operati                  | ion      | 12pm -<br>10:30pm             |       |                                                                              |               | 12pm -     |                    | 12pm -<br>11pm                       |                         | 12pm         |                     | 12pm -                  |       | pm -       |
| (Indoor                                                                                                                                          | Vitalian                 | _        | 10:30piii<br>12pm -           |       | 11pm<br>12pm -                                                               |               |            | 11pm<br>12pm -     |                                      | om -                    | 11pm<br>12pm |                     | 11pm<br>12pm -          |       | pm<br>pm - |
| Only)                                                                                                                                            | Kitcher                  | 1        | 10pm                          |       | 10:30pm                                                                      |               |            | 10:30pm            | 10:                                  | 30pm                    | 10:30        | om                  | 10:30pm                 | 9:4   | 15pm       |
|                                                                                                                                                  | Music                    |          | 12pm -<br>10:30pm             |       | 12pm -<br>11pm                                                               |               |            | 12pm -<br>11pm     | 12pm -                               |                         | 12pm         |                     | 12pm -                  |       | pm -<br>pm |
| If you plan to ha<br>(Circle all that a                                                                                                          |                          | what t   |                               | •     | BACKGRO                                                                      | UND           | I          | LIVE MUSIC         | 11pm 11pm 11pm<br>DJ JUKE BOX        |                         |              |                     | RAOKE                   |       |            |
| (Circle air that a                                                                                                                               | PP-J)                    |          |                               |       |                                                                              |               |            | OCCUP              | ANCY                                 |                         |              |                     |                         |       |            |
|                                                                                                                                                  | (                        | (Certif  | acity<br>ficate of<br>ipancy) | N     | Iaximum # of<br>Persons<br>Occupying<br>Premises<br>(Including<br>Employees) | Num<br>of Tal |            | Number<br>of Seats |                                      | er of Servi<br>nly Bars |              | nber of<br>-Up Bars | Number of<br>at Stand-U |       |            |
| INSIDE                                                                                                                                           | 74                       |          |                               | 7     | 74                                                                           | 15            |            | 36                 |                                      | 0                       |              | 1                   | 3                       |       |            |
| OUTSIDE                                                                                                                                          |                          |          |                               |       |                                                                              |               |            |                    |                                      |                         |              |                     |                         |       |            |
| (Other than<br>sidewalk café)                                                                                                                    |                          |          |                               |       |                                                                              |               |            |                    |                                      |                         |              |                     |                         |       |            |
| DCA<br>APPROVED<br>UNENCLOSI<br>SIDEWALK<br>CAFÉ                                                                                                 | ROVED<br>NCLOSED<br>WALK |          |                               | N     | /A                                                                           | N             | / <b>A</b> | N/A                | N/A                                  |                         |              |                     |                         |       |            |
| How many floors                                                                                                                                  | s are there              | ? Wh     | at is the capa                | acity | for each floor?                                                              |               |            |                    | Ground Floor: 74 / Basement: Storage |                         |              |                     |                         |       |            |
| How frequently v                                                                                                                                 | will the owr             | ner(s)   | be at the es                  | tabli | shment?                                                                      |               |            |                    | 40-50 hours a week                   |                         |              |                     |                         |       |            |
| Will there be dar                                                                                                                                | ncing?                   |          |                               |       |                                                                              |               |            |                    | YES                                  | NO                      |              |                     |                         |       |            |
| Will applicant ha                                                                                                                                | ave bottle o             | r tabl   | e service for                 | bev   | erage alcohol?                                                               |               |            |                    | YES                                  | NO                      |              |                     |                         |       |            |
| Will applicant be                                                                                                                                | e hosting p              | rivate   | ; promotiona                  | l or  | corporate even                                                               | s?            |            |                    | YES                                  | NO                      |              |                     |                         |       |            |
| Will outside pror                                                                                                                                | moters be ι              | used     | on a regular                  | basi  | s? If yes please                                                             | descri        | be.        |                    | YES                                  | (M)                     |              |                     |                         |       |            |
| Will applicant ha                                                                                                                                | ave a secur              | rity pla | an? If, yes pl                | lease | e attach.                                                                    |               |            |                    | YES                                  | NO                      | SEE AT       | TACI                | HED                     |       |            |
| Will security plan                                                                                                                               | n be impler              | nente    | ed?                           |       |                                                                              |               |            |                    | YES                                  | NO                      |              |                     |                         |       |            |
| Will State certifie                                                                                                                              | ed security              | perso    | onnel be use                  | d?    |                                                                              |               |            |                    | YES                                  | NO                      |              |                     |                         |       |            |
| Will New York Nightlife Association and NYPD Best Practices be followed?                                                                         |                          |          |                               |       |                                                                              | YES           | NO         |                    |                                      |                         |              |                     |                         |       |            |
| Does applicant agree to notify MCB4 prior to making changes to its method of operation?                                                          |                          |          |                               |       | YES                                                                          | NO            |            |                    |                                      |                         |              |                     |                         |       |            |
| Will applicant be using delivery bicycles? If yes, how many?                                                                                     |                          |          |                               |       | YES                                                                          | NO            |            |                    |                                      |                         |              |                     |                         |       |            |
| Will delivery bicycles be clearly marked with the name of the restaurant and will staff wear attire clearly noting name as described by NYC Law? |                          |          |                               |       |                                                                              | YES           | NO         | N/A                |                                      |                         |              |                     |                         |       |            |
| Where will delive                                                                                                                                | ery bicycle              | s be s   | stored during                 | the   | day when not i                                                               | n use?        |            |                    | N/A                                  | `                       |              | _                   |                         | _     |            |

| MULTPLE SPACES/FLOORS CAPACITY BREAKDOWN |                             |          |       |                |               |                              |                                          |                   |
|------------------------------------------|-----------------------------|----------|-------|----------------|---------------|------------------------------|------------------------------------------|-------------------|
| pace<br>Floor                            | Description/Use of<br>Space | Capacity | Hours | # of<br>Tables | # of<br>Seats | # of<br>Service<br>Only Bars | # of<br>Stand-Up<br>Bars/Seats at<br>Bar | Music             |
| Bsmnt                                    | Storage                     | N/A      | N/A   | N/A            | N/A           | N/A                          | N/A                                      | N/A               |
| 1st Fl.                                  | Dining Area                 | 39 Seats | 11    | 15             | 36            | 0                            | 1/3                                      | recorded/<br>live |
| 1st Fl.                                  | Speakeasy Area              | 11 Seats | 11    | 5              | 11            | 0                            | 0                                        | recorded/<br>live |
|                                          |                             |          |       |                |               |                              |                                          |                   |
|                                          |                             |          |       |                |               |                              |                                          |                   |
|                                          |                             |          |       |                |               |                              |                                          |                   |