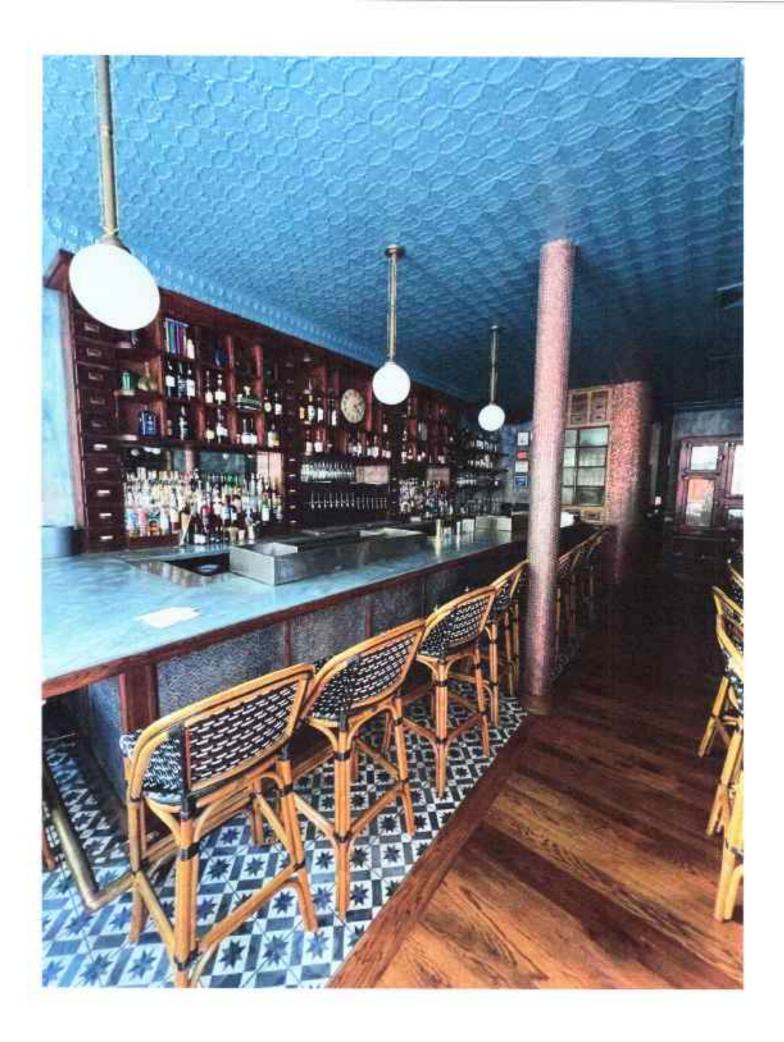

### Food Menu

- Fries (chaat masala, hot & sweet sauce)
- · Baby Bok Choy (chili confit, sweet soy, peanuts)
- Fried Calamari (sweet chili sauce)
- Skewers Chicken (peanut sauce) / Lamb (mint chutney) / Steak (black sesame chimmi)
- Pork Ribs (fish palm sugar & spur chili BBQ sauce)
- Chicken Bao (fried chicken, herbs & pickles, yuzu aioli)
- Flat Noodles (rice noodles, shrimp, Chinese sausage, garlic chives, soy)
- Chicken Curry (long beans, beech mushrooms, turmeric, coconut milk)
- Steak Salad (gochujang marinade, popped tamaki, herbs, shallots, dried chili, cacao)
- Grilled Octopus (charred cauliflower, sweet sriracha, white aioli, bonito flakes)
- Fried Chicken (fried shallots & chilies, gochujang sauce)