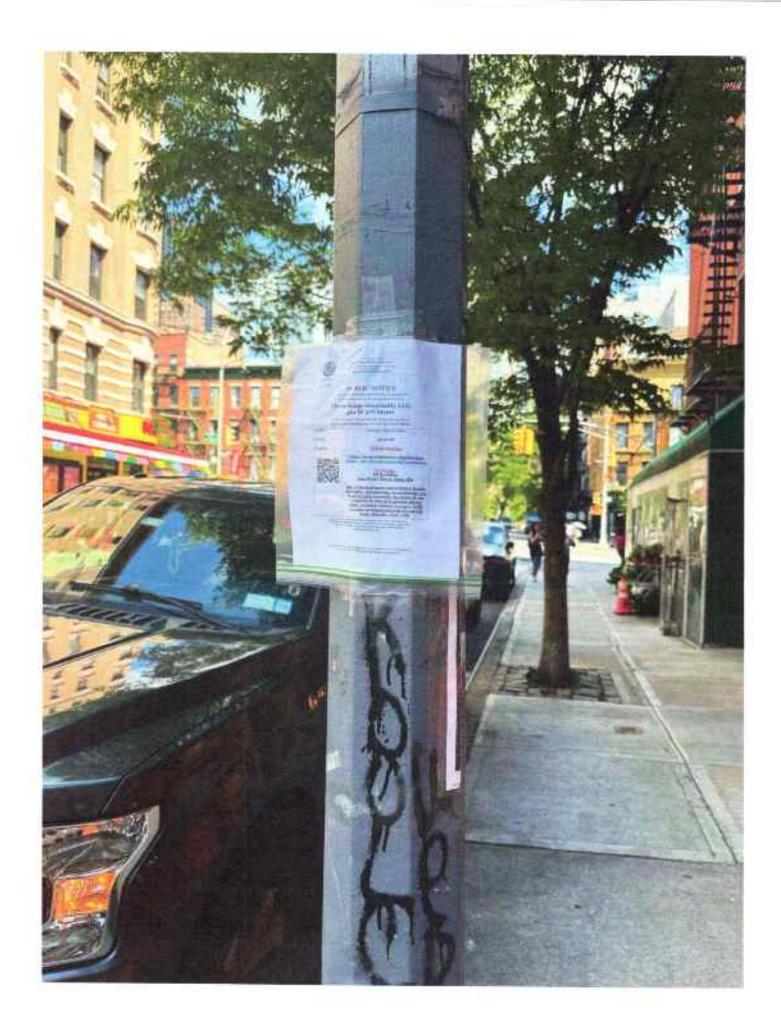

| Community Notification/Rela                                                                                                                                                                                                                                  | tions                      | i envalu |        | 30   |                       |
|--------------------------------------------------------------------------------------------------------------------------------------------------------------------------------------------------------------------------------------------------------------|----------------------------|----------|--------|------|-----------------------|
| NOTIFICATION:                                                                                                                                                                                                                                                | #1                         |          |        |      |                       |
| List all block associations: tenant associations, co-op boards or condo boards of residential buildings; and community groups that applicant has notified regarding its application. For each please list both the organization and individual you contacted | #2                         |          |        |      |                       |
|                                                                                                                                                                                                                                                              | #3                         |          |        |      |                       |
|                                                                                                                                                                                                                                                              | #4                         |          |        |      |                       |
|                                                                                                                                                                                                                                                              | # 5                        |          |        |      |                       |
| Please provide dates when applicant met                                                                                                                                                                                                                      | with the groups listed abo | ve.      |        |      |                       |
| Who was your contact person at each grou                                                                                                                                                                                                                     | up you met with?           | CN       | TILE I | LIST |                       |
| When did applicant post the notice that wa                                                                                                                                                                                                                   | s provided?                | 5        | 30/2   | 24   |                       |
| Where did applicant post the notice that was provided?                                                                                                                                                                                                       |                            | Wi       | ndow.  | 00   | ora moltiple camposts |
| Will applicant provide owner cell phone number to neighbors and respond to complaints that erise? Please provide number in space provided.                                                                                                                   |                            | spond to | (VES)  | NO.  | AVI SINGH 788-2447    |
| Will applicant inform the Community Board office of its job openings and/or provide a hyperlink to applicants jobs webgage?                                                                                                                                  |                            |          | (1)    | No   |                       |