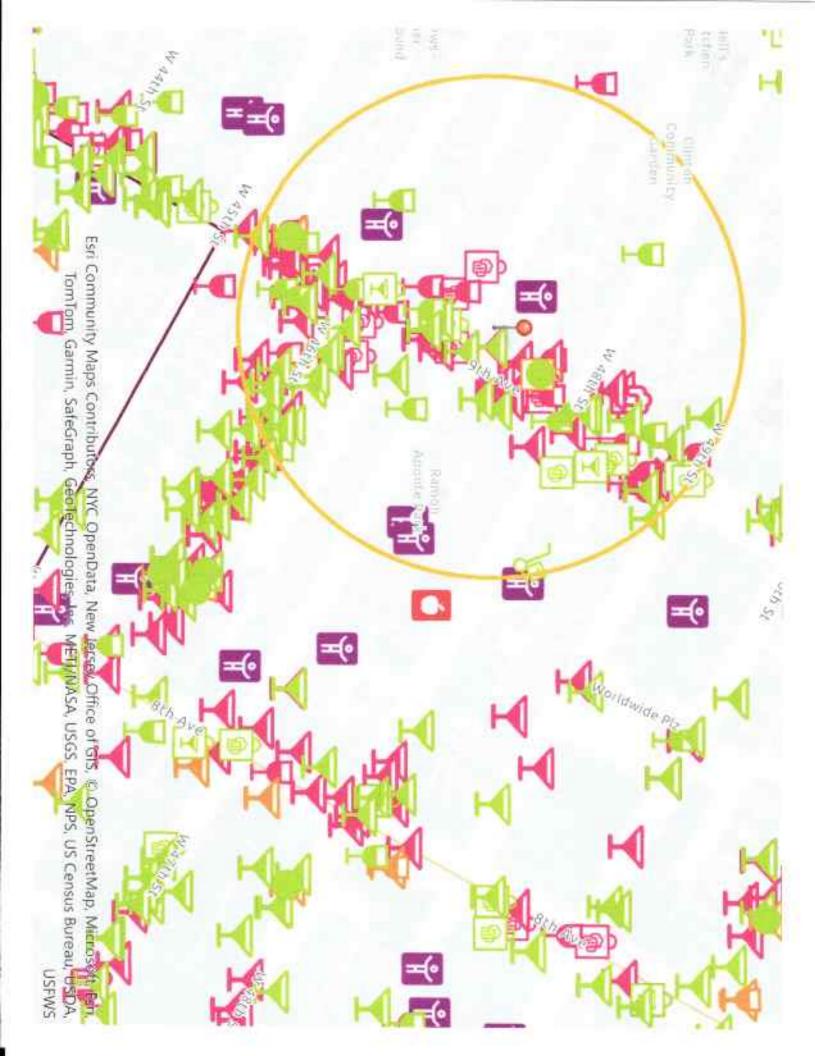

This report is for informational purposes only in aid of identifying establishments potentially subject to 500 and 200 foot rules. Distances are approximated using industry standard GIS techniques and do not reflect actual distances between points of entry. The NYS Liquor Authority makes no representation as to the accuracy of the information and disclaims any liability for errors.

| Location            | 401 W 47th St, New York, New York, 10036   |  |
|---------------------|--------------------------------------------|--|
| Geocode             | Latitude: 40.76181<br>longitude: -73,99054 |  |
| Report Generated On | 5/13/2024                                  |  |

| NINTH AVENUE VINTNER LTD<br>License ID: 0100-23-124697<br>Legacy Serial No.: 1023814     | 669 671 9TH AVENUE<br>NEW YORK, New York 10036 | 226 ft   |
|------------------------------------------------------------------------------------------|------------------------------------------------|----------|
| 706 9TH AVE LIQUORS INC<br>License ID: 0100-22-116207<br>Legacy Serial No.: 1314835      | 706 9TH AVE<br>NEW YORK, New York 10019        | 344 ft   |
| BEAUPIERRE LLC<br>License ID: 0100-22-115653<br>Legacy Serial No.: 1337025               | 664 10TH AVE<br>NEW YORK, New York 10036       | 749 ft   |
| ADRIATIC WINE & LIQUOR LLC<br>License ID: 0100-22-117565<br>Legacy Serial No.: 1023638   | 714 10TH AVENUE<br>NEW YORK, New York 10019    | 929 ft   |
| REIDY WINE & LIQUOR CO INC<br>License ID: 0100-22-118319<br>Legacy Seriai No.: 1023815   | 762 8TH AVENUE<br>NEW YORK, New York 10036     | 1,018 ft |
| GRACE WINE & SPIRITS INC<br>License ID: 0100-21-116026<br>Legacy Serial No.: 1220827     | 610 10TH AVENUE<br>NEW YORK, New York 10036    | 1,165 ft |
| TIME SQUARE CONVENIENCE INC.<br>License ID: 0100-21-115428<br>Legacy Serial No.: 1302533 | 705 8TH AVE<br>NEW YORK, New York 10036        | 1,224 ft |
| MPW3 LLC<br>License ID: 0100-22-115625<br>Legacy Serial No.: 1340858                     | 589 9TH AVE<br>NEW YORK, New York 10036        | 1,242 ft |