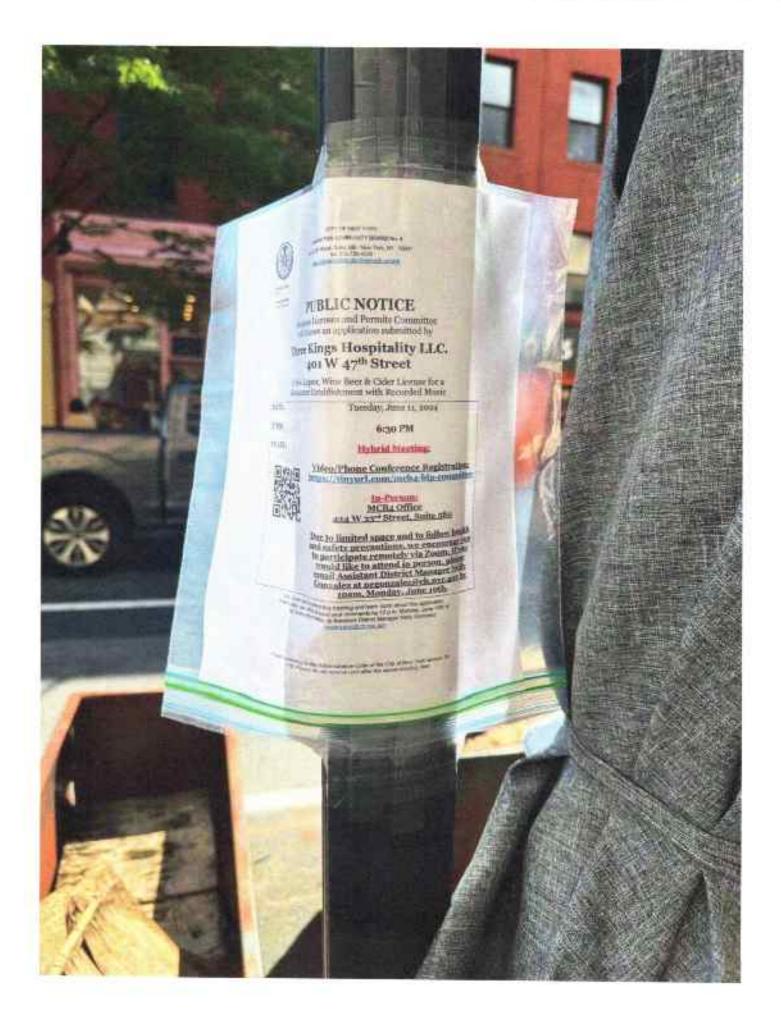

| Community Notification/Rela                                                                                                                                                                                                                                  | tions                      | i envalu |        | 30   |                       |
|--------------------------------------------------------------------------------------------------------------------------------------------------------------------------------------------------------------------------------------------------------------|----------------------------|----------|--------|------|-----------------------|
| NOTIFICATION:                                                                                                                                                                                                                                                | #1                         |          |        |      |                       |
| List all block associations: tenant associations, co-op boards or condo boards of residential buildings; and community groups that applicant has notified regarding its application. For each please list both the organization and individual you contacted | #2                         |          |        |      |                       |
|                                                                                                                                                                                                                                                              | #3                         |          |        |      |                       |
|                                                                                                                                                                                                                                                              | #4                         |          |        |      |                       |
|                                                                                                                                                                                                                                                              | # 5                        |          |        |      |                       |
| Please provide dates when applicant met                                                                                                                                                                                                                      | with the groups listed abo | ve.      |        |      |                       |
| Who was your contact person at each grou                                                                                                                                                                                                                     | up you met with?           | CN       | TILE I | LIST |                       |
| When did applicant post the notice that wa                                                                                                                                                                                                                   | s provided?                | 5        | 30/2   | 24   |                       |
| Where did applicant post the notice that was provided?                                                                                                                                                                                                       |                            | Wi       | ndow.  | 00   | ora moltiple camposts |
| Will applicant provide owner cell phone number to neighbors and respond to complaints that erise? Please provide number in space provided.                                                                                                                   |                            | spond to | (VES)  | NO.  | AVI SINGH 788-2447    |
| Will applicant inform the Community Board office of its job openings and/or provide a hyperlink to applicants jobs webgage?                                                                                                                                  |                            |          | (1)    | No   |                       |