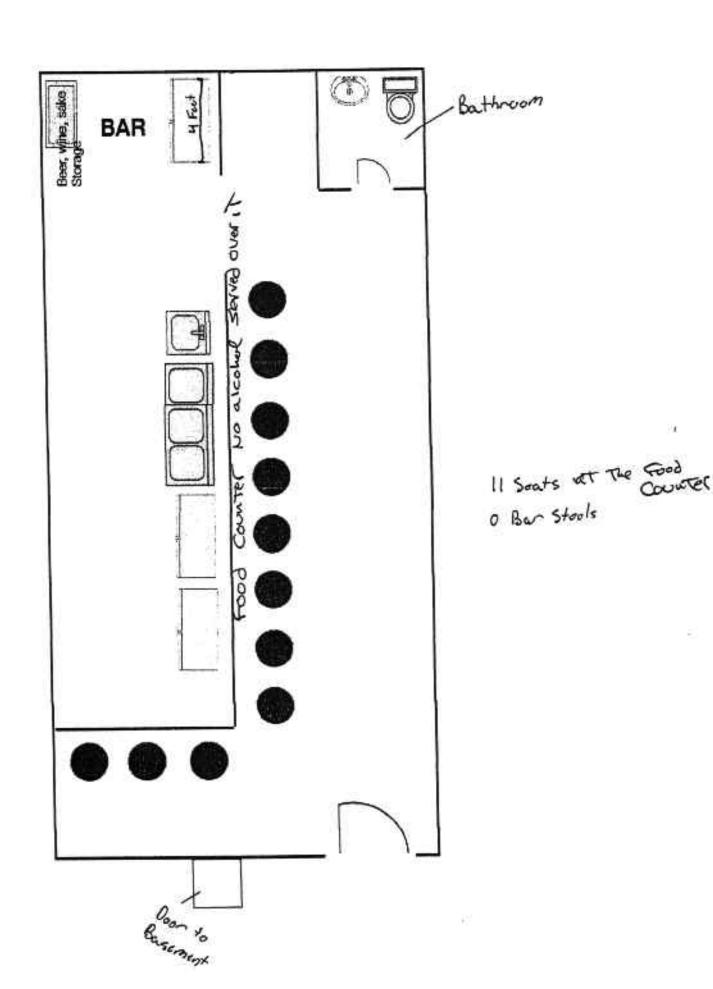

# Manhattan Community Board 4 (All Fields Must Be Completed)

Liquor License/Sidewalk Cafe Stipulations Application

| - San Control - |                                                                      | DOING RUSINESS AS (DRA)                                                                                        |                             |                                   |                    |             |                                                         |
|-------------------------------------------------------------------------------------------------------------------------------------------------------------------------------------------------------------------------------------------------------------------------------------------------------------------------------------------------------------------------------------------------------------------------------------------------------------------------------------------------------------------------------------------------------------------------------------------------------------------------------------------------------------------------------------------------------------------------------------------------------------------------------------------------------------------------------------------------------------------------------------------------------------------------------------------------------------------------------------------------------------------------------------------------------------------------------------------------------------------------------------------------------------------------------------------------------------------------------------------------------------------------------------------------------------------------------------------------------------------------------------------------------------------------------------------------------------------------------------------------------------------------------------------------------------------------------------------------------------------------------------------------------------------------------------------------------------------------------------------------------------------------------------------------------------------------------------------------------------------------------------------------------------------------------------------------------------------------------------------------------------------------------------------------------------------------------------------------------------------------------|----------------------------------------------------------------------|----------------------------------------------------------------------------------------------------------------|-----------------------------|-----------------------------------|--------------------|-------------|---------------------------------------------------------|
| TABER                                                                                                                                                                                                                                                                                                                                                                                                                                                                                                                                                                                                                                                                                                                                                                                                                                                                                                                                                                                                                                                                                                                                                                                                                                                                                                                                                                                                                                                                                                                                                                                                                                                                                                                                                                                                                                                                                                                                                                                                                                                                                                                         | u N                                                                  | DMU INC                                                                                                        | TABER                       | uN                                | OML                |             |                                                         |
| STREET ADDRESS                                                                                                                                                                                                                                                                                                                                                                                                                                                                                                                                                                                                                                                                                                                                                                                                                                                                                                                                                                                                                                                                                                                                                                                                                                                                                                                                                                                                                                                                                                                                                                                                                                                                                                                                                                                                                                                                                                                                                                                                                                                                                                                |                                                                      |                                                                                                                | CROSS STREETS               | 1.50                              | 12                 | ZIF CODE    |                                                         |
| 124 W25th ST.                                                                                                                                                                                                                                                                                                                                                                                                                                                                                                                                                                                                                                                                                                                                                                                                                                                                                                                                                                                                                                                                                                                                                                                                                                                                                                                                                                                                                                                                                                                                                                                                                                                                                                                                                                                                                                                                                                                                                                                                                                                                                                                 |                                                                      |                                                                                                                | 64 AJE -                    | -7th                              | AUE                | 10          | 0001                                                    |
| OWNER (Attach a list of all) by people that will be associated hand with the Reense;                                                                                                                                                                                                                                                                                                                                                                                                                                                                                                                                                                                                                                                                                                                                                                                                                                                                                                                                                                                                                                                                                                                                                                                                                                                                                                                                                                                                                                                                                                                                                                                                                                                                                                                                                                                                                                                                                                                                                                                                                                          | NAME                                                                 | CHAINARUT WONG HAMLA                                                                                           | i                           | NAME:                             | Mich               | HAEL K      | LELLY                                                   |
|                                                                                                                                                                                                                                                                                                                                                                                                                                                                                                                                                                                                                                                                                                                                                                                                                                                                                                                                                                                                                                                                                                                                                                                                                                                                                                                                                                                                                                                                                                                                                                                                                                                                                                                                                                                                                                                                                                                                                                                                                                                                                                                               | PHONE-                                                               | 929 334-5225                                                                                                   | ASTORTS Y/<br>REPRESENTAIVE | PHONE                             | 914                | 632         | 6036                                                    |
|                                                                                                                                                                                                                                                                                                                                                                                                                                                                                                                                                                                                                                                                                                                                                                                                                                                                                                                                                                                                                                                                                                                                                                                                                                                                                                                                                                                                                                                                                                                                                                                                                                                                                                                                                                                                                                                                                                                                                                                                                                                                                                                               | EMAIL:                                                               | ZUZOO_WURK@HOTMIL                                                                                              | com                         | EMAIL                             | KOLLY              | MUK 130     | 6 @ GMAIL. COM                                          |
| 1 F 5 1                                                                                                                                                                                                                                                                                                                                                                                                                                                                                                                                                                                                                                                                                                                                                                                                                                                                                                                                                                                                                                                                                                                                                                                                                                                                                                                                                                                                                                                                                                                                                                                                                                                                                                                                                                                                                                                                                                                                                                                                                                                                                                                       | NAME                                                                 | WONGKAMLA!                                                                                                     | Tel II                      | NAME:                             | 24-12              | 6 W 25      | STREET LLC                                              |
| MANAGER                                                                                                                                                                                                                                                                                                                                                                                                                                                                                                                                                                                                                                                                                                                                                                                                                                                                                                                                                                                                                                                                                                                                                                                                                                                                                                                                                                                                                                                                                                                                                                                                                                                                                                                                                                                                                                                                                                                                                                                                                                                                                                                       | PRONE:                                                               | 20200 - WOLK @                                                                                                 | LANDLORD                    | PHONE:                            | 217                | 239         | - 8785                                                  |
| APPLICATION                                                                                                                                                                                                                                                                                                                                                                                                                                                                                                                                                                                                                                                                                                                                                                                                                                                                                                                                                                                                                                                                                                                                                                                                                                                                                                                                                                                                                                                                                                                                                                                                                                                                                                                                                                                                                                                                                                                                                                                                                                                                                                                   | 120500000                                                            | E ( Liquor License                                                                                             |                             | Linancia                          | sed Sic            | lewalk Cafe |                                                         |
| AFFLICATI                                                                                                                                                                                                                                                                                                                                                                                                                                                                                                                                                                                                                                                                                                                                                                                                                                                                                                                                                                                                                                                                                                                                                                                                                                                                                                                                                                                                                                                                                                                                                                                                                                                                                                                                                                                                                                                                                                                                                                                                                                                                                                                     | NAME OF TAXABLE PARTY.                                               | owned or managed a smilar business?                                                                            |                             | (XES                              | <b>\</b> T         | NO NO       |                                                         |
| ● New                                                                                                                                                                                                                                                                                                                                                                                                                                                                                                                                                                                                                                                                                                                                                                                                                                                                                                                                                                                                                                                                                                                                                                                                                                                                                                                                                                                                                                                                                                                                                                                                                                                                                                                                                                                                                                                                                                                                                                                                                                                                                                                         | What is leas the name and address of establishment?                  |                                                                                                                |                             | KOHO                              | Ku                 | Ku RAN      | MEN CLC NY NY                                           |
|                                                                                                                                                                                                                                                                                                                                                                                                                                                                                                                                                                                                                                                                                                                                                                                                                                                                                                                                                                                                                                                                                                                                                                                                                                                                                                                                                                                                                                                                                                                                                                                                                                                                                                                                                                                                                                                                                                                                                                                                                                                                                                                               | What ware the dates applicant was involved with this former premise? |                                                                                                                |                             | 11/2023 - ARESENT OP WHE # 183744 |                    |             |                                                         |
| Corp                                                                                                                                                                                                                                                                                                                                                                                                                                                                                                                                                                                                                                                                                                                                                                                                                                                                                                                                                                                                                                                                                                                                                                                                                                                                                                                                                                                                                                                                                                                                                                                                                                                                                                                                                                                                                                                                                                                                                                                                                                                                                                                          | What is the Rounes ≠ and coorealism case?                            |                                                                                                                |                             |                                   |                    |             |                                                         |
| Change/Class                                                                                                                                                                                                                                                                                                                                                                                                                                                                                                                                                                                                                                                                                                                                                                                                                                                                                                                                                                                                                                                                                                                                                                                                                                                                                                                                                                                                                                                                                                                                                                                                                                                                                                                                                                                                                                                                                                                                                                                                                                                                                                                  | is applicant making any obsertions or operational changes?           |                                                                                                                |                             | YES                               |                    | NO          |                                                         |
| Change/Removal                                                                                                                                                                                                                                                                                                                                                                                                                                                                                                                                                                                                                                                                                                                                                                                                                                                                                                                                                                                                                                                                                                                                                                                                                                                                                                                                                                                                                                                                                                                                                                                                                                                                                                                                                                                                                                                                                                                                                                                                                                                                                                                | f aterations                                                         | or operational changes are being made, pilease day                                                             | tobefor all changes         |                                   |                    |             |                                                         |
| Alteration                                                                                                                                                                                                                                                                                                                                                                                                                                                                                                                                                                                                                                                                                                                                                                                                                                                                                                                                                                                                                                                                                                                                                                                                                                                                                                                                                                                                                                                                                                                                                                                                                                                                                                                                                                                                                                                                                                                                                                                                                                                                                                                    | What is the o                                                        | unen license if and expression date?                                                                           |                             |                                   |                    |             |                                                         |
| O von annua                                                                                                                                                                                                                                                                                                                                                                                                                                                                                                                                                                                                                                                                                                                                                                                                                                                                                                                                                                                                                                                                                                                                                                                                                                                                                                                                                                                                                                                                                                                                                                                                                                                                                                                                                                                                                                                                                                                                                                                                                                                                                                                   | Please ket/di                                                        | oscribe the neture of all the changes and attach the p                                                         | itaris                      | 11                                |                    |             |                                                         |
| METHOD O                                                                                                                                                                                                                                                                                                                                                                                                                                                                                                                                                                                                                                                                                                                                                                                                                                                                                                                                                                                                                                                                                                                                                                                                                                                                                                                                                                                                                                                                                                                                                                                                                                                                                                                                                                                                                                                                                                                                                                                                                                                                                                                      | F OPER                                                               | ATION                                                                                                          |                             | 18180                             | 287                |             |                                                         |
| TYPE OF ALCOI                                                                                                                                                                                                                                                                                                                                                                                                                                                                                                                                                                                                                                                                                                                                                                                                                                                                                                                                                                                                                                                                                                                                                                                                                                                                                                                                                                                                                                                                                                                                                                                                                                                                                                                                                                                                                                                                                                                                                                                                                                                                                                                 | ног                                                                  | O Liquor/Wine/Beer & Cider                                                                                     | ○ Beer &                    | Cider                             |                    | Wines       | Seer & Cider                                            |
| ESTABLISHMEN<br>TYPE                                                                                                                                                                                                                                                                                                                                                                                                                                                                                                                                                                                                                                                                                                                                                                                                                                                                                                                                                                                                                                                                                                                                                                                                                                                                                                                                                                                                                                                                                                                                                                                                                                                                                                                                                                                                                                                                                                                                                                                                                                                                                                          | vī                                                                   | Restaurant O Cabanet O Adult Entertainment O Wine                                                              | Night Club O Ho             |                                   | ar/Tavem<br>Sear ( |             | alering Establishment<br>ale Organization Members Only) |
| Has applicant/owner filed with the SLA? If yes, when? If no, when do you plan to file?                                                                                                                                                                                                                                                                                                                                                                                                                                                                                                                                                                                                                                                                                                                                                                                                                                                                                                                                                                                                                                                                                                                                                                                                                                                                                                                                                                                                                                                                                                                                                                                                                                                                                                                                                                                                                                                                                                                                                                                                                                        |                                                                      |                                                                                                                | (VES)                       | 5                                 | 1291               | 24          |                                                         |
| On-Premise liquor<br>establishment and                                                                                                                                                                                                                                                                                                                                                                                                                                                                                                                                                                                                                                                                                                                                                                                                                                                                                                                                                                                                                                                                                                                                                                                                                                                                                                                                                                                                                                                                                                                                                                                                                                                                                                                                                                                                                                                                                                                                                                                                                                                                                        | license esta<br>the Public Ir                                        | n? If yes, please attach a diagram of the<br>ablishments within a 500 ft, radius of your<br>nterest Statement. |                             | ~                                 |                    |             |                                                         |
|                                                                                                                                                                                                                                                                                                                                                                                                                                                                                                                                                                                                                                                                                                                                                                                                                                                                                                                                                                                                                                                                                                                                                                                                                                                                                                                                                                                                                                                                                                                                                                                                                                                                                                                                                                                                                                                                                                                                                                                                                                                                                                                               |                                                                      | that trigger the rule.                                                                                         | VES (SO                     | )                                 |                    |             |                                                         |
| Has applicant/own<br>Location of Alcoho                                                                                                                                                                                                                                                                                                                                                                                                                                                                                                                                                                                                                                                                                                                                                                                                                                                                                                                                                                                                                                                                                                                                                                                                                                                                                                                                                                                                                                                                                                                                                                                                                                                                                                                                                                                                                                                                                                                                                                                                                                                                                       |                                                                      | ICBA Policy Regarding Concentration an<br>Establishments?                                                      | ° (5) ×0                    |                                   |                    |             |                                                         |