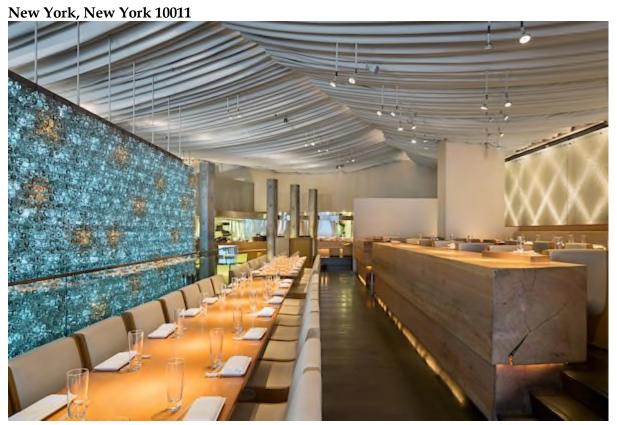

Voss Events now wants to expand its concept year-round offering guests a restaurant with dinner theater and seasonal programming throughout the year. The first floor will be divided between a section for dinner theater in the back with 232 seats and a regular restaurant in the front with 70 seats for a total of 7,023 square feet. Live music, a DJ and employee dancing will be featured for dinner theater. There will be no entertainment in the restaurant space, only background music. The menu will feature an elevated interpretation on classic American cuisine including steaks and seafood.

The cellar is a walk-through experience featuring interactive and immersive décor that changes with the season to compliment the show currently playing upstairs in the dinner theater space. It is coupled with a lounge that has a 33-foot customer bar with 13 bar stools with proposed occupancy for 200 with 6,447 square feet. There will be no live music in the cellar, only background music. There will also be an exterior sidewalk café with 28 seats with 620 square feet.