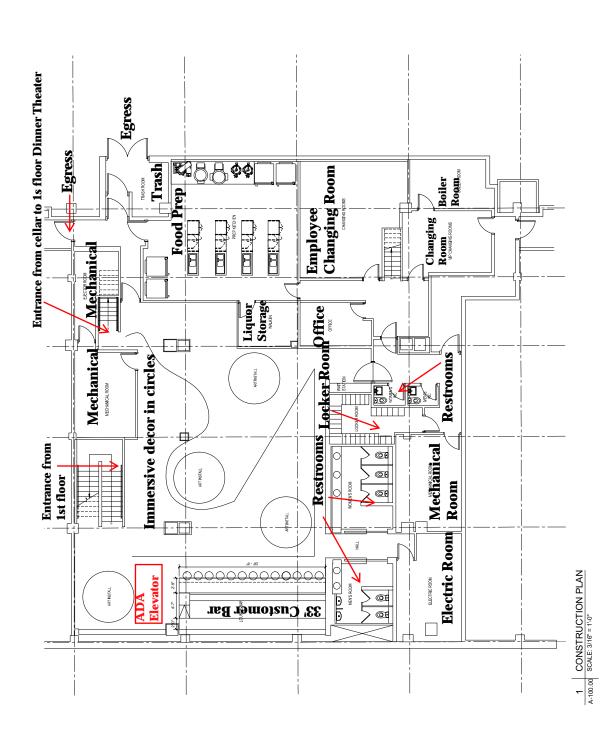

The cellar is a walk-through experience featuring interactive and immersive décor that changes with the season to compliment the show currently playing upstairs in the dinner theater space. It is coupled with a lounge that has a 33-foot customer bar with 13 bar stools with proposed occupancy for 200 with 6,447 square feet. There will be no live music in the cellar, only background music. There will also be an exterior sidewalk café with 28 seats with 620 square feet.

# Voss Events NYC LLC / 88 Tenth Avenue, New York, NY 10011

Cellar with 33' customer bar with 13 bar stools and circles represent immersive decor with 6,447 square feet

Total 81 tables and seats 311 (includes 19 bar stools)