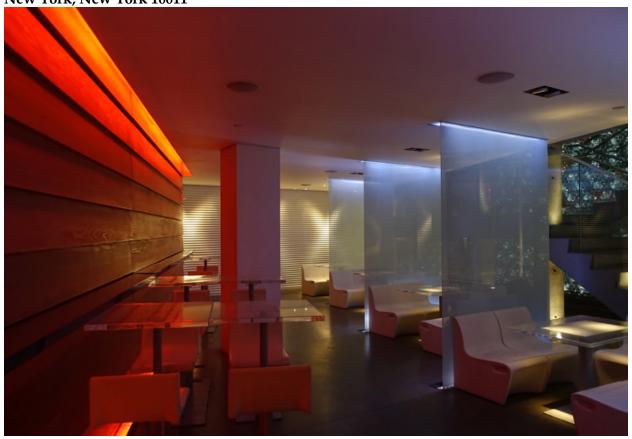

Voss Events now wants to expand its concept year-round offering guests a restaurant with dinner theater and seasonal programming throughout the year. The first floor will be divided between a section for dinner theater in the back with 232 seats and a regular restaurant in the front with 70 seats for a total of 7,023 square feet. Live music, a DJ and employee dancing will be featured for dinner theater. There will be no entertainment in the restaurant space, only background music. The menu will feature an elevated interpretation on classic American cuisine including steaks and seafood.