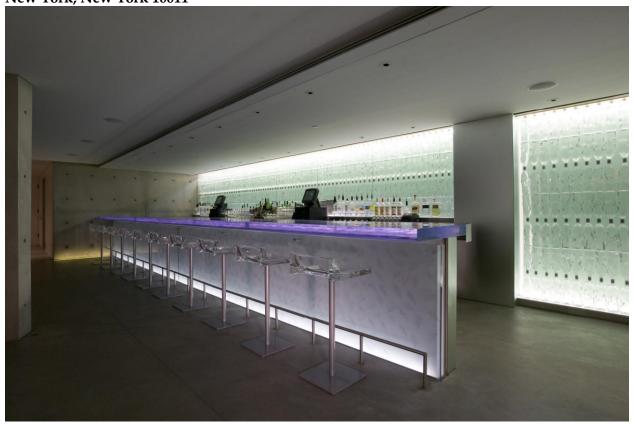

The cellar is a walk-through experience featuring interactive and immersive décor that changes with the season to compliment the show currently playing upstairs in the dinner theater space. It is coupled with a lounge that has a 33-foot customer bar with 13 bar stools with proposed occupancy for 200 with 6,447 square feet. There will be no live music in the cellar, only background music. There will also be an exterior sidewalk café with 28 seats with 620 square feet.