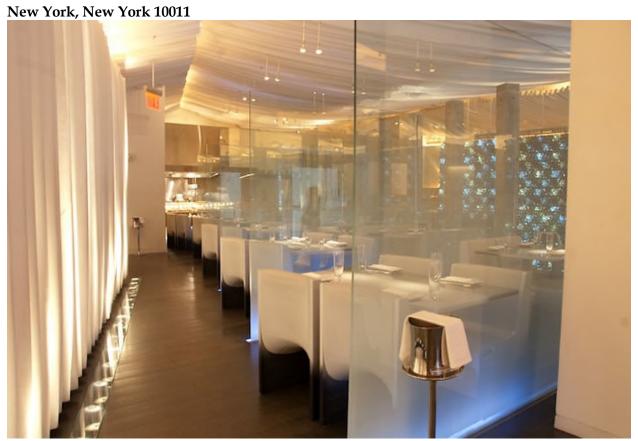

Voss Events now wants to expand its concept year-round offering guests a restaurant with dinner theater and seasonal programming throughout the year. The first floor will be divided between a section for dinner theater in the back with 232 seats and a regular restaurant in the front with 70 seats for a total of 7,023 square feet. Live music, a DJ and employee dancing will be featured for dinner theater. There will be no entertainment in the restaurant space, only background music. The menu will feature an elevated interpretation on classic American cuisine including steaks and seafood.

The cellar is a walk-through experience featuring interactive and immersive décor that changes with the season to compliment the show currently playing upstairs in the dinner theater space. It is coupled with a lounge that has a 33-foot customer bar with 13 bar stools with proposed occupancy for 200 with 6,447 square feet. There will be no live music in the cellar, only background music. There will also be an exterior sidewalk café with 28 seats with 620 square feet.