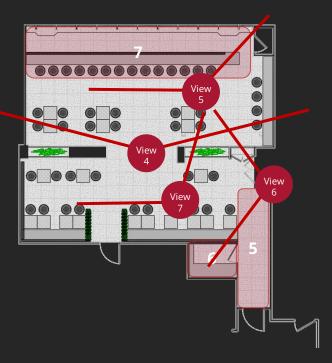

## Manhattan Community Board 4 (All Fields Must Be Completed)

Liquor License/Sidewalk Cafe Stipulations Application

| CORPORATION NAME                                                                                                                                                                                  |                        |                                                                 | DOING BUSINESS AS (DBA)                                                                                                                                                                                                                                                                                                                                                                                                                                                                                                                                                                                                                                                                                                                                                                                                                                                                                                                                                                                                                                                                                                                                                                                                                                                                                                                                                                                                                                                                                                                                                                                                                                                                                                                                                                                                                                                                                                                                                                                                                                                                                                        |           |                                 |           |                |                          |  |  |
|---------------------------------------------------------------------------------------------------------------------------------------------------------------------------------------------------|------------------------|-----------------------------------------------------------------|--------------------------------------------------------------------------------------------------------------------------------------------------------------------------------------------------------------------------------------------------------------------------------------------------------------------------------------------------------------------------------------------------------------------------------------------------------------------------------------------------------------------------------------------------------------------------------------------------------------------------------------------------------------------------------------------------------------------------------------------------------------------------------------------------------------------------------------------------------------------------------------------------------------------------------------------------------------------------------------------------------------------------------------------------------------------------------------------------------------------------------------------------------------------------------------------------------------------------------------------------------------------------------------------------------------------------------------------------------------------------------------------------------------------------------------------------------------------------------------------------------------------------------------------------------------------------------------------------------------------------------------------------------------------------------------------------------------------------------------------------------------------------------------------------------------------------------------------------------------------------------------------------------------------------------------------------------------------------------------------------------------------------------------------------------------------------------------------------------------------------------|-----------|---------------------------------|-----------|----------------|--------------------------|--|--|
| Chelsea Gran                                                                                                                                                                                      | nd LLC a               | & IFB Hospitality LLC                                           | Blacksmith; Four Points by Sheraton                                                                                                                                                                                                                                                                                                                                                                                                                                                                                                                                                                                                                                                                                                                                                                                                                                                                                                                                                                                                                                                                                                                                                                                                                                                                                                                                                                                                                                                                                                                                                                                                                                                                                                                                                                                                                                                                                                                                                                                                                                                                                            |           |                                 |           |                |                          |  |  |
| STREET ADDRESS                                                                                                                                                                                    | CROSS STREETS ZIP CODE |                                                                 |                                                                                                                                                                                                                                                                                                                                                                                                                                                                                                                                                                                                                                                                                                                                                                                                                                                                                                                                                                                                                                                                                                                                                                                                                                                                                                                                                                                                                                                                                                                                                                                                                                                                                                                                                                                                                                                                                                                                                                                                                                                                                                                                |           |                                 |           |                |                          |  |  |
| 158-160 Wes                                                                                                                                                                                       | st 25th S              | treet                                                           | 7th Ave &                                                                                                                                                                                                                                                                                                                                                                                                                                                                                                                                                                                                                                                                                                                                                                                                                                                                                                                                                                                                                                                                                                                                                                                                                                                                                                                                                                                                                                                                                                                                                                                                                                                                                                                                                                                                                                                                                                                                                                                                                                                                                                                      | West 25   | th St                           | 100       | 01             |                          |  |  |
| OWNER                                                                                                                                                                                             | NAME:                  | See attached list                                               |                                                                                                                                                                                                                                                                                                                                                                                                                                                                                                                                                                                                                                                                                                                                                                                                                                                                                                                                                                                                                                                                                                                                                                                                                                                                                                                                                                                                                                                                                                                                                                                                                                                                                                                                                                                                                                                                                                                                                                                                                                                                                                                                | NAME      | · N/A                           |           |                |                          |  |  |
| (Attach a list of all<br>the people that will                                                                                                                                                     | PHONE:                 | 212-274-3027                                                    | ATTORNEY/<br>REPRESENTAL                                                                                                                                                                                                                                                                                                                                                                                                                                                                                                                                                                                                                                                                                                                                                                                                                                                                                                                                                                                                                                                                                                                                                                                                                                                                                                                                                                                                                                                                                                                                                                                                                                                                                                                                                                                                                                                                                                                                                                                                                                                                                                       | PHON      | E:                              |           |                |                          |  |  |
| be associated/listed<br>with the license)                                                                                                                                                         | EMAIL:                 | hung.luk@lamgroupnyc.com                                        |                                                                                                                                                                                                                                                                                                                                                                                                                                                                                                                                                                                                                                                                                                                                                                                                                                                                                                                                                                                                                                                                                                                                                                                                                                                                                                                                                                                                                                                                                                                                                                                                                                                                                                                                                                                                                                                                                                                                                                                                                                                                                                                                | EMAI      | u:                              |           |                |                          |  |  |
|                                                                                                                                                                                                   | NAME:                  | Adam Modica                                                     |                                                                                                                                                                                                                                                                                                                                                                                                                                                                                                                                                                                                                                                                                                                                                                                                                                                                                                                                                                                                                                                                                                                                                                                                                                                                                                                                                                                                                                                                                                                                                                                                                                                                                                                                                                                                                                                                                                                                                                                                                                                                                                                                | NAME      | Chels                           | ea Gra    | nd LLC         |                          |  |  |
| MANAGER                                                                                                                                                                                           | PHONE:                 | 212-337-8315                                                    | LANDLORD                                                                                                                                                                                                                                                                                                                                                                                                                                                                                                                                                                                                                                                                                                                                                                                                                                                                                                                                                                                                                                                                                                                                                                                                                                                                                                                                                                                                                                                                                                                                                                                                                                                                                                                                                                                                                                                                                                                                                                                                                                                                                                                       | PHON      | PHONE: 212-274-3027             |           |                |                          |  |  |
|                                                                                                                                                                                                   | EMAIL:                 | adam.modica@fourpoints<br>manhattanchelsea.com                  |                                                                                                                                                                                                                                                                                                                                                                                                                                                                                                                                                                                                                                                                                                                                                                                                                                                                                                                                                                                                                                                                                                                                                                                                                                                                                                                                                                                                                                                                                                                                                                                                                                                                                                                                                                                                                                                                                                                                                                                                                                                                                                                                | EMAII     | EMAIL: hung.luk@lamgroupnyc.com |           |                |                          |  |  |
| APPLICATION                                                                                                                                                                                       | ON TYP                 | E ( Liquor License                                              |                                                                                                                                                                                                                                                                                                                                                                                                                                                                                                                                                                                                                                                                                                                                                                                                                                                                                                                                                                                                                                                                                                                                                                                                                                                                                                                                                                                                                                                                                                                                                                                                                                                                                                                                                                                                                                                                                                                                                                                                                                                                                                                                | _ Unen    | closed Si                       | dewalk    | Cafe)          | MALIN                    |  |  |
|                                                                                                                                                                                                   | Has applicar           | t owned or managed a similar business?                          | ALMOST DE SESSE DE LA CONTRACTOR DE LA C |           | YES                             | NO        |                |                          |  |  |
| O New                                                                                                                                                                                             | What is/was            | the name and address of establishment?                          |                                                                                                                                                                                                                                                                                                                                                                                                                                                                                                                                                                                                                                                                                                                                                                                                                                                                                                                                                                                                                                                                                                                                                                                                                                                                                                                                                                                                                                                                                                                                                                                                                                                                                                                                                                                                                                                                                                                                                                                                                                                                                                                                |           |                                 |           |                |                          |  |  |
|                                                                                                                                                                                                   | What were th           | ne dates applicant was involved with this former premi          | se?                                                                                                                                                                                                                                                                                                                                                                                                                                                                                                                                                                                                                                                                                                                                                                                                                                                                                                                                                                                                                                                                                                                                                                                                                                                                                                                                                                                                                                                                                                                                                                                                                                                                                                                                                                                                                                                                                                                                                                                                                                                                                                                            |           |                                 |           |                |                          |  |  |
| Corp                                                                                                                                                                                              | What is the li         | cense # and expiration date?                                    |                                                                                                                                                                                                                                                                                                                                                                                                                                                                                                                                                                                                                                                                                                                                                                                                                                                                                                                                                                                                                                                                                                                                                                                                                                                                                                                                                                                                                                                                                                                                                                                                                                                                                                                                                                                                                                                                                                                                                                                                                                                                                                                                |           |                                 |           |                |                          |  |  |
| Change/Class<br>Change/Removal                                                                                                                                                                    | Is applicant i         | making any alterations or operational changes?                  |                                                                                                                                                                                                                                                                                                                                                                                                                                                                                                                                                                                                                                                                                                                                                                                                                                                                                                                                                                                                                                                                                                                                                                                                                                                                                                                                                                                                                                                                                                                                                                                                                                                                                                                                                                                                                                                                                                                                                                                                                                                                                                                                | YES       | NO                              |           |                |                          |  |  |
| Change/Removar                                                                                                                                                                                    | If alterations         | or operational changes are being made, please descr             | ribe/list all changes.                                                                                                                                                                                                                                                                                                                                                                                                                                                                                                                                                                                                                                                                                                                                                                                                                                                                                                                                                                                                                                                                                                                                                                                                                                                                                                                                                                                                                                                                                                                                                                                                                                                                                                                                                                                                                                                                                                                                                                                                                                                                                                         |           |                                 |           |                |                          |  |  |
| • Manustina                                                                                                                                                                                       | What is the o          | current license # and expiration date?                          |                                                                                                                                                                                                                                                                                                                                                                                                                                                                                                                                                                                                                                                                                                                                                                                                                                                                                                                                                                                                                                                                                                                                                                                                                                                                                                                                                                                                                                                                                                                                                                                                                                                                                                                                                                                                                                                                                                                                                                                                                                                                                                                                | #1        | #1145264; 12/31/2025            |           |                |                          |  |  |
| Alteration                                                                                                                                                                                        | Please list/de         | escribe the nature of all the changes and attach the pl         | service-only bar operating from April/Ma                                                                                                                                                                                                                                                                                                                                                                                                                                                                                                                                                                                                                                                                                                                                                                                                                                                                                                                                                                                                                                                                                                                                                                                                                                                                                                                                                                                                                                                                                                                                                                                                                                                                                                                                                                                                                                                                                                                                                                                                                                                                                       |           |                                 |           |                |                          |  |  |
| METHOD O                                                                                                                                                                                          | F OPER                 | ATION                                                           | permittin                                                                                                                                                                                                                                                                                                                                                                                                                                                                                                                                                                                                                                                                                                                                                                                                                                                                                                                                                                                                                                                                                                                                                                                                                                                                                                                                                                                                                                                                                                                                                                                                                                                                                                                                                                                                                                                                                                                                                                                                                                                                                                                      | g. See a  | ttached                         | plans.    |                |                          |  |  |
| TYPE OF ALCOR                                                                                                                                                                                     | HOL                    | Liquor/Wine/Beer & Cider                                        | O Bee                                                                                                                                                                                                                                                                                                                                                                                                                                                                                                                                                                                                                                                                                                                                                                                                                                                                                                                                                                                                                                                                                                                                                                                                                                                                                                                                                                                                                                                                                                                                                                                                                                                                                                                                                                                                                                                                                                                                                                                                                                                                                                                          | r & Cider |                                 | 0 1       | Vine/Beer & Ci | ider                     |  |  |
| ESTABLISHMEN                                                                                                                                                                                      | T                      | Cabaret C                                                       | Night Club                                                                                                                                                                                                                                                                                                                                                                                                                                                                                                                                                                                                                                                                                                                                                                                                                                                                                                                                                                                                                                                                                                                                                                                                                                                                                                                                                                                                                                                                                                                                                                                                                                                                                                                                                                                                                                                                                                                                                                                                                                                                                                                     | Hotel C   | ) Bar/Tavern                    | C         | ) Catering Es  | stablishment             |  |  |
| TYPE                                                                                                                                                                                              |                        | O Adult Entertainment O Wine B                                  | ar O Dance                                                                                                                                                                                                                                                                                                                                                                                                                                                                                                                                                                                                                                                                                                                                                                                                                                                                                                                                                                                                                                                                                                                                                                                                                                                                                                                                                                                                                                                                                                                                                                                                                                                                                                                                                                                                                                                                                                                                                                                                                                                                                                                     | Club O    | Sports Bar                      | O Club (F | raternal Organ | nization – Members Only) |  |  |
| Has applicant/owner filed with the SLA? If yes, when? If no, when do you plan to file?                                                                                                            |                        |                                                                 | YES                                                                                                                                                                                                                                                                                                                                                                                                                                                                                                                                                                                                                                                                                                                                                                                                                                                                                                                                                                                                                                                                                                                                                                                                                                                                                                                                                                                                                                                                                                                                                                                                                                                                                                                                                                                                                                                                                                                                                                                                                                                                                                                            | vo Ye     | Yes, received license in 2004.  |           |                | 04.                      |  |  |
| Is the 500 Foot Rule applicable? If yes, please attach a diagram of the On-Premise liquor license establishments within a 500 ft. radius of your establishment and the Public Interest Statement. |                        |                                                                 | YES                                                                                                                                                                                                                                                                                                                                                                                                                                                                                                                                                                                                                                                                                                                                                                                                                                                                                                                                                                                                                                                                                                                                                                                                                                                                                                                                                                                                                                                                                                                                                                                                                                                                                                                                                                                                                                                                                                                                                                                                                                                                                                                            | No No     |                                 |           |                |                          |  |  |
|                                                                                                                                                                                                   |                        | ? If yes, please attach a diagram of the that trigger the rule. | YES                                                                                                                                                                                                                                                                                                                                                                                                                                                                                                                                                                                                                                                                                                                                                                                                                                                                                                                                                                                                                                                                                                                                                                                                                                                                                                                                                                                                                                                                                                                                                                                                                                                                                                                                                                                                                                                                                                                                                                                                                                                                                                                            | NO NO     |                                 |           |                |                          |  |  |
| Has applicant/owner Location of Alcohol                                                                                                                                                           | YES                    | Ye:                                                             | 3                                                                                                                                                                                                                                                                                                                                                                                                                                                                                                                                                                                                                                                                                                                                                                                                                                                                                                                                                                                                                                                                                                                                                                                                                                                                                                                                                                                                                                                                                                                                                                                                                                                                                                                                                                                                                                                                                                                                                                                                                                                                                                                              |           |                                 |           |                |                          |  |  |