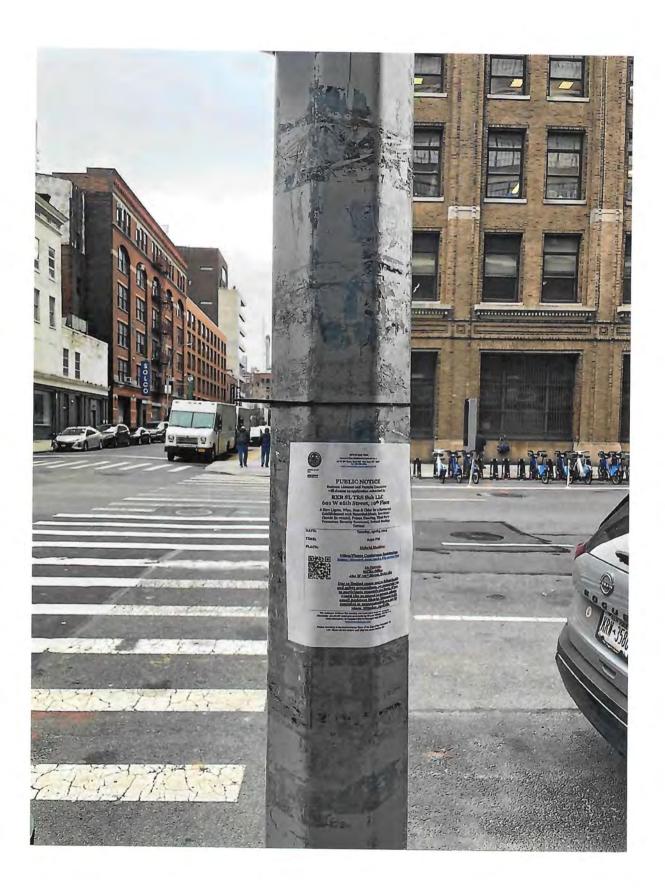

| Community Notification/Rela                                                                                                                                                                                                                                                 | tions                    |                                     |                   |            |          |                                      |  |  |
|-----------------------------------------------------------------------------------------------------------------------------------------------------------------------------------------------------------------------------------------------------------------------------|--------------------------|-------------------------------------|-------------------|------------|----------|--------------------------------------|--|--|
| NOTIFICATION:  List all block associations; tenant associations, co-op boards or condo boards of residential buildings; and community groups that applicant has notified regarding its application. For each please list both the organization and individual you contacted | #1                       | See attache                         | See attached list |            |          |                                      |  |  |
|                                                                                                                                                                                                                                                                             | # 2                      |                                     |                   |            |          |                                      |  |  |
|                                                                                                                                                                                                                                                                             | #3                       |                                     |                   |            |          |                                      |  |  |
|                                                                                                                                                                                                                                                                             | # 4                      |                                     |                   |            |          |                                      |  |  |
|                                                                                                                                                                                                                                                                             | # 5                      |                                     |                   |            |          |                                      |  |  |
| Please provide dates when applicant met v                                                                                                                                                                                                                                   | vith the gr              | oups listed above.                  | N/A -             | none of    | the gr   | oups requested a meeting             |  |  |
| Who was your contact person at each grou                                                                                                                                                                                                                                    | ip you me                | t with?                             | N/A               |            |          |                                      |  |  |
| When did applicant post the notice that wa                                                                                                                                                                                                                                  | s provided               | 1?                                  | 3/22/2024         |            |          |                                      |  |  |
| Where did applicant post the notice that wa                                                                                                                                                                                                                                 | as provide               | d?                                  | The bui           | ilding and | light po | osts on the block - see attached pho |  |  |
| Will applicant provide owner cell phone nur<br>complaints that arise? Please provide num                                                                                                                                                                                    | nber to ne<br>ber in spa | ighbors and respond<br>be provided. |                   |            | NO       | P                                    |  |  |
| Will applicant inform the Community Board<br>provide a hyperlink to applicants jobs webp                                                                                                                                                                                    | office of i              | ts job openings and/o               | or                | YES        | NO       |                                      |  |  |