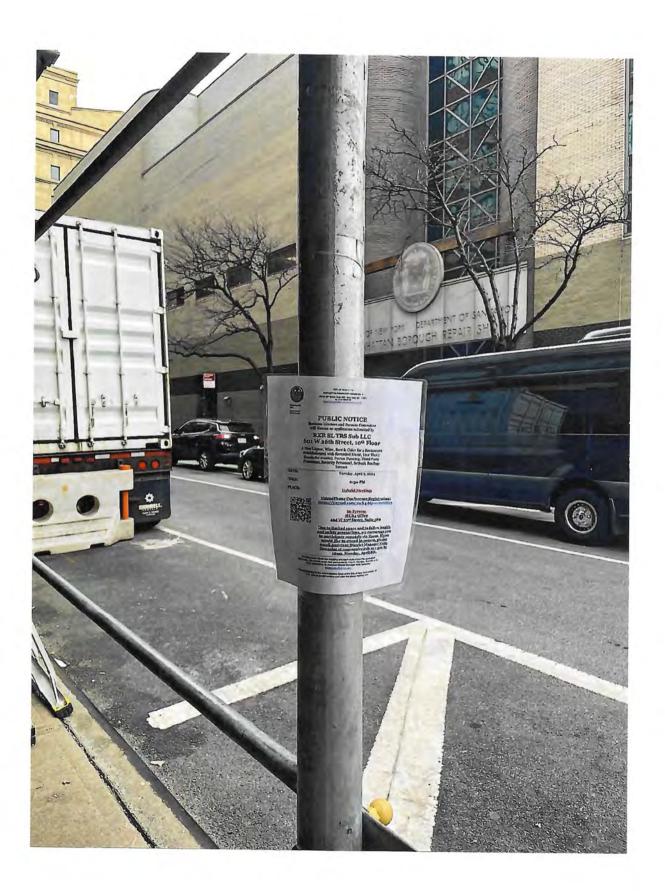

| Community Notification/Rela                                                                                                                                                                                                                                                 | tions                    |                                     |                   |            |          |                                      |  |  |
|-----------------------------------------------------------------------------------------------------------------------------------------------------------------------------------------------------------------------------------------------------------------------------|--------------------------|-------------------------------------|-------------------|------------|----------|--------------------------------------|--|--|
| NOTIFICATION:  List all block associations; tenant associations, co-op boards or condo boards of residential buildings; and community groups that applicant has notified regarding its application. For each please list both the organization and individual you contacted | #1                       | See attache                         | See attached list |            |          |                                      |  |  |
|                                                                                                                                                                                                                                                                             | # 2                      |                                     |                   |            |          |                                      |  |  |
|                                                                                                                                                                                                                                                                             | #3                       |                                     |                   |            |          |                                      |  |  |
|                                                                                                                                                                                                                                                                             | # 4                      |                                     |                   |            |          |                                      |  |  |
|                                                                                                                                                                                                                                                                             | # 5                      |                                     |                   |            |          |                                      |  |  |
| Please provide dates when applicant met v                                                                                                                                                                                                                                   | vith the gr              | oups listed above.                  | N/A -             | none of    | the gr   | oups requested a meeting             |  |  |
| Who was your contact person at each grou                                                                                                                                                                                                                                    | ip you me                | t with?                             | N/A               |            |          |                                      |  |  |
| When did applicant post the notice that wa                                                                                                                                                                                                                                  | s provided               | 1?                                  | 3/22/2024         |            |          |                                      |  |  |
| Where did applicant post the notice that wa                                                                                                                                                                                                                                 | as provide               | d?                                  | The bui           | ilding and | light po | osts on the block - see attached pho |  |  |
| Will applicant provide owner cell phone nur<br>complaints that arise? Please provide num                                                                                                                                                                                    | nber to ne<br>ber in spa | ighbors and respond<br>be provided. |                   |            | NO       | P                                    |  |  |
| Will applicant inform the Community Board<br>provide a hyperlink to applicants jobs webp                                                                                                                                                                                    | office of i              | ts job openings and/o               | or                | YES        | NO       |                                      |  |  |