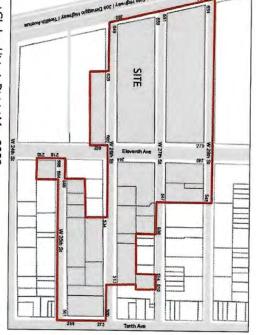

| LOCATION & ZONING                                                                         |     |    |                |  |  |  |  |
|-------------------------------------------------------------------------------------------|-----|----|----------------|--|--|--|--|
| Is this a Special District? If yes, is it Clinton, West Chelsea or Hudson Yards?          | YES | NO | West Chelsea   |  |  |  |  |
| Does the building have a Certificate of Occupancy ("C of O") or a letter of no objection? | YES | NO | TCO is pending |  |  |  |  |
| Is a Public Assembly permit required?                                                     | YES | NO |                |  |  |  |  |
| Are your plans filed with DOB?                                                            | YES | NO |                |  |  |  |  |