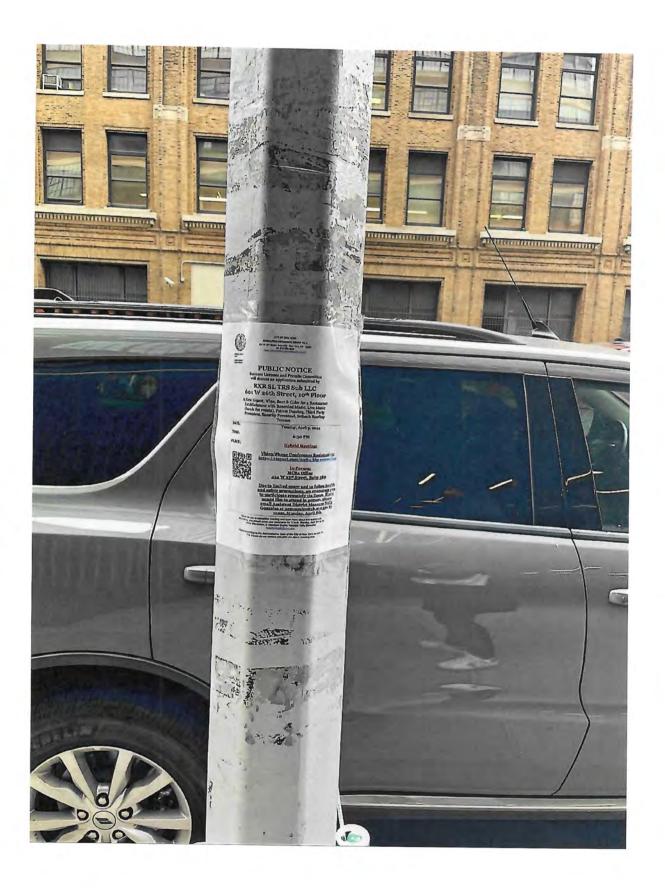

| Community Notification/Rela                                                                                                                                                                                                                                                 | tions                    |                                     |                   |            |          |                                      |  |  |
|-----------------------------------------------------------------------------------------------------------------------------------------------------------------------------------------------------------------------------------------------------------------------------|--------------------------|-------------------------------------|-------------------|------------|----------|--------------------------------------|--|--|
| NOTIFICATION:  List all block associations; tenant associations, co-op boards or condo boards of residential buildings; and community groups that applicant has notified regarding its application. For each please list both the organization and individual you contacted | #1                       | See attache                         | See attached list |            |          |                                      |  |  |
|                                                                                                                                                                                                                                                                             | # 2                      |                                     |                   |            |          |                                      |  |  |
|                                                                                                                                                                                                                                                                             | #3                       |                                     |                   |            |          |                                      |  |  |
|                                                                                                                                                                                                                                                                             | # 4                      |                                     |                   |            |          |                                      |  |  |
|                                                                                                                                                                                                                                                                             | # 5                      |                                     |                   |            |          |                                      |  |  |
| Please provide dates when applicant met v                                                                                                                                                                                                                                   | vith the gr              | oups listed above.                  | N/A -             | none of    | the gr   | oups requested a meeting             |  |  |
| Who was your contact person at each grou                                                                                                                                                                                                                                    | ip you me                | t with?                             | N/A               |            |          |                                      |  |  |
| When did applicant post the notice that wa                                                                                                                                                                                                                                  | s provided               | 1?                                  | 3/22/2024         |            |          |                                      |  |  |
| Where did applicant post the notice that wa                                                                                                                                                                                                                                 | as provide               | d?                                  | The bui           | ilding and | light po | osts on the block - see attached pho |  |  |
| Will applicant provide owner cell phone nur<br>complaints that arise? Please provide num                                                                                                                                                                                    | nber to ne<br>ber in spa | ighbors and respond<br>be provided. |                   |            | NO       | P                                    |  |  |
| Will applicant inform the Community Board<br>provide a hyperlink to applicants jobs webp                                                                                                                                                                                    | office of i              | ts job openings and/o               | or                | YES        | NO       |                                      |  |  |