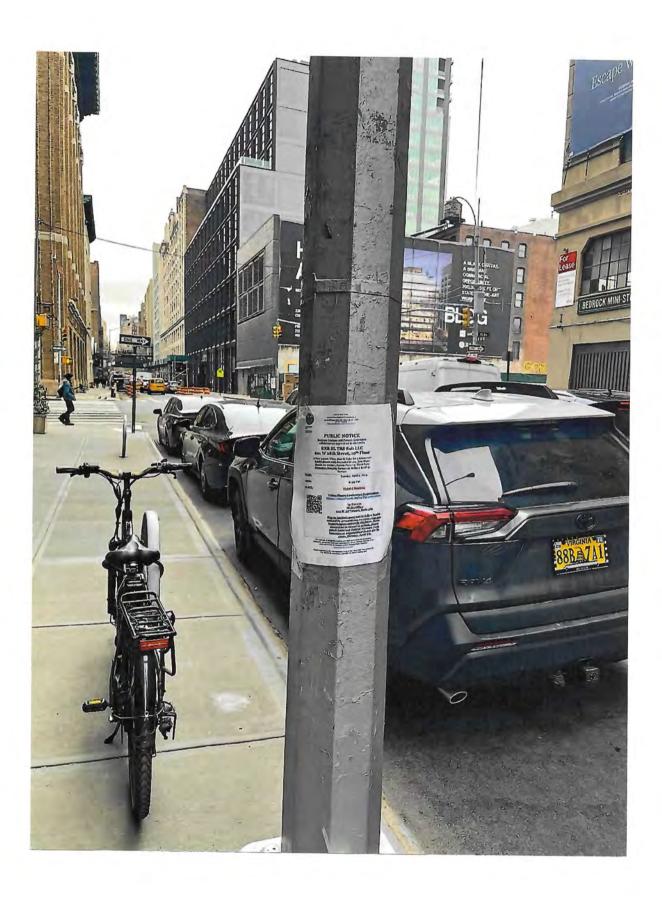

| Community Notification/Rela                                                                                                                                                                                                                                                 | tions                    |                                     |                   |            |          |                                      |  |  |
|-----------------------------------------------------------------------------------------------------------------------------------------------------------------------------------------------------------------------------------------------------------------------------|--------------------------|-------------------------------------|-------------------|------------|----------|--------------------------------------|--|--|
| NOTIFICATION:  List all block associations; tenant associations, co-op boards or condo boards of residential buildings; and community groups that applicant has notified regarding its application. For each please list both the organization and individual you contacted | #1                       | See attache                         | See attached list |            |          |                                      |  |  |
|                                                                                                                                                                                                                                                                             | # 2                      |                                     |                   |            |          |                                      |  |  |
|                                                                                                                                                                                                                                                                             | #3                       |                                     |                   |            |          |                                      |  |  |
|                                                                                                                                                                                                                                                                             | # 4                      |                                     |                   |            |          |                                      |  |  |
|                                                                                                                                                                                                                                                                             | # 5                      |                                     |                   |            |          |                                      |  |  |
| Please provide dates when applicant met v                                                                                                                                                                                                                                   | vith the gr              | oups listed above.                  | N/A -             | none of    | the gr   | oups requested a meeting             |  |  |
| Who was your contact person at each grou                                                                                                                                                                                                                                    | ip you me                | t with?                             | N/A               |            |          |                                      |  |  |
| When did applicant post the notice that wa                                                                                                                                                                                                                                  | s provided               | 1?                                  | 3/22/2024         |            |          |                                      |  |  |
| Where did applicant post the notice that wa                                                                                                                                                                                                                                 | as provide               | d?                                  | The bui           | ilding and | light po | osts on the block - see attached pho |  |  |
| Will applicant provide owner cell phone nur<br>complaints that arise? Please provide num                                                                                                                                                                                    | nber to ne<br>ber in spa | ighbors and respond<br>be provided. |                   |            | NO       | P                                    |  |  |
| Will applicant inform the Community Board<br>provide a hyperlink to applicants jobs webp                                                                                                                                                                                    | office of i              | ts job openings and/o               | or                | YES        | NO       |                                      |  |  |