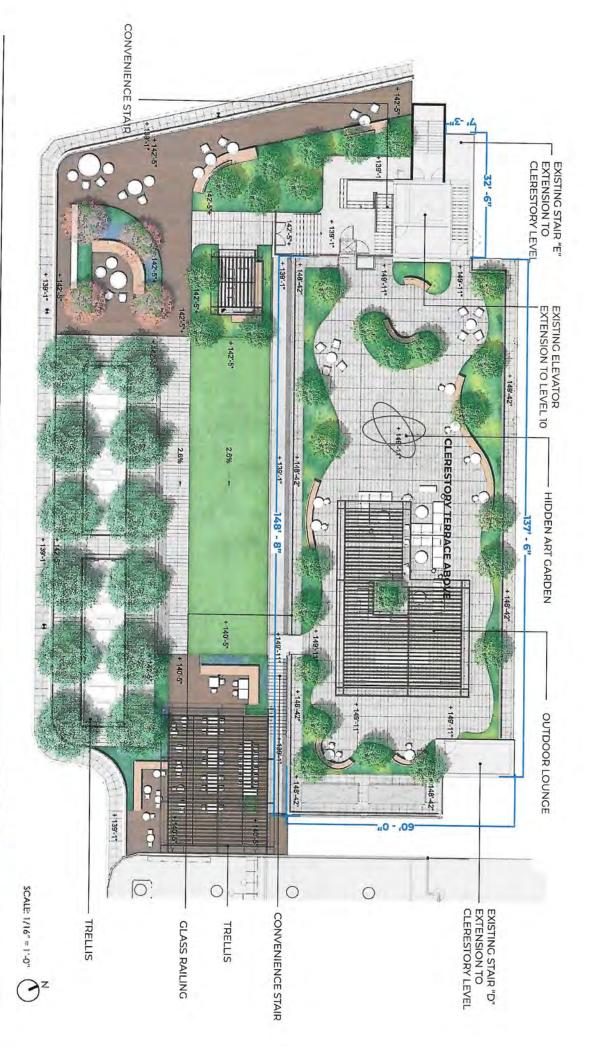

| Space<br>(Floor            | Description/Use of<br>Space | Capacity | Hours                                                                | # of<br>Tables | # of<br>Seats | # of<br>Service<br>Only Bars | # of<br>Stand-Up<br>Bars/Seats at<br>Bar | Music                                 |
|----------------------------|-----------------------------|----------|----------------------------------------------------------------------|----------------|---------------|------------------------------|------------------------------------------|---------------------------------------|
| 10th<br>Floor              | Restaurant and event space  | 1,080    | 7 am -<br>12 am<br>Sun -<br>Thurs;<br>7 am - 2<br>am Fri &<br>Sat    | 42             | 136           | Í                            | 2 bars<br>21 seats<br>at bars            | Recorded<br>Live<br>DJ and<br>Karaoke |
| 10th<br>and 11th<br>Floors | Outdoor<br>Terrace          | 480      | 7 am -<br>12 am<br>Sun -<br>Thurs;<br>7 am -<br>2 am<br>Fri &<br>Sat | 68             | 184           | 0                            | 3 bars<br>27 seats<br>at bars            | Recorded<br>Live<br>DJ and<br>Karaoke |
|                            |                             |          |                                                                      |                |               |                              |                                          |                                       |
|                            |                             |          |                                                                      |                |               |                              |                                          |                                       |
|                            |                             |          |                                                                      |                |               |                              |                                          |                                       |
|                            |                             | -        |                                                                      |                |               |                              |                                          |                                       |