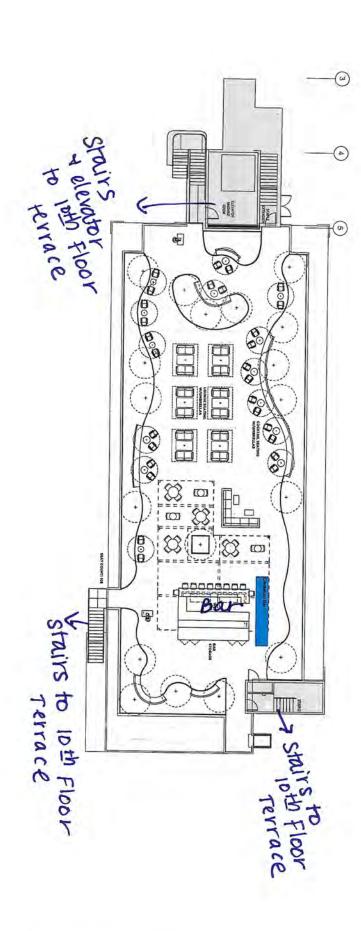

| Space<br>(Floor            | Description/Use of<br>Space | Capacity | Hours                                                                | # of<br>Tables | # of<br>Seats | # of<br>Service<br>Only Bars | # of<br>Stand-Up<br>Bars/Seats at<br>Bar | Music                                 |
|----------------------------|-----------------------------|----------|----------------------------------------------------------------------|----------------|---------------|------------------------------|------------------------------------------|---------------------------------------|
| 10th<br>Floor              | Restaurant and event space  | 1,080    | 7 am -<br>12 am<br>Sun -<br>Thurs;<br>7 am - 2<br>am Fri &<br>Sat    | 42             | 136           | Í                            | 2 bars<br>21 seats<br>at bars            | Recorded<br>Live<br>DJ and<br>Karaoke |
| 10th<br>and 11th<br>Floors | Outdoor<br>Terrace          | 480      | 7 am -<br>12 am<br>Sun -<br>Thurs;<br>7 am -<br>2 am<br>Fri &<br>Sat | 68             | 184           | 0                            | 3 bars<br>27 seats<br>at bars            | Recorded<br>Live<br>DJ and<br>Karaoke |
|                            |                             |          |                                                                      |                |               |                              |                                          |                                       |
|                            |                             |          |                                                                      |                |               |                              |                                          |                                       |
|                            |                             |          |                                                                      |                |               |                              |                                          |                                       |
|                            |                             | -        |                                                                      |                |               |                              |                                          |                                       |