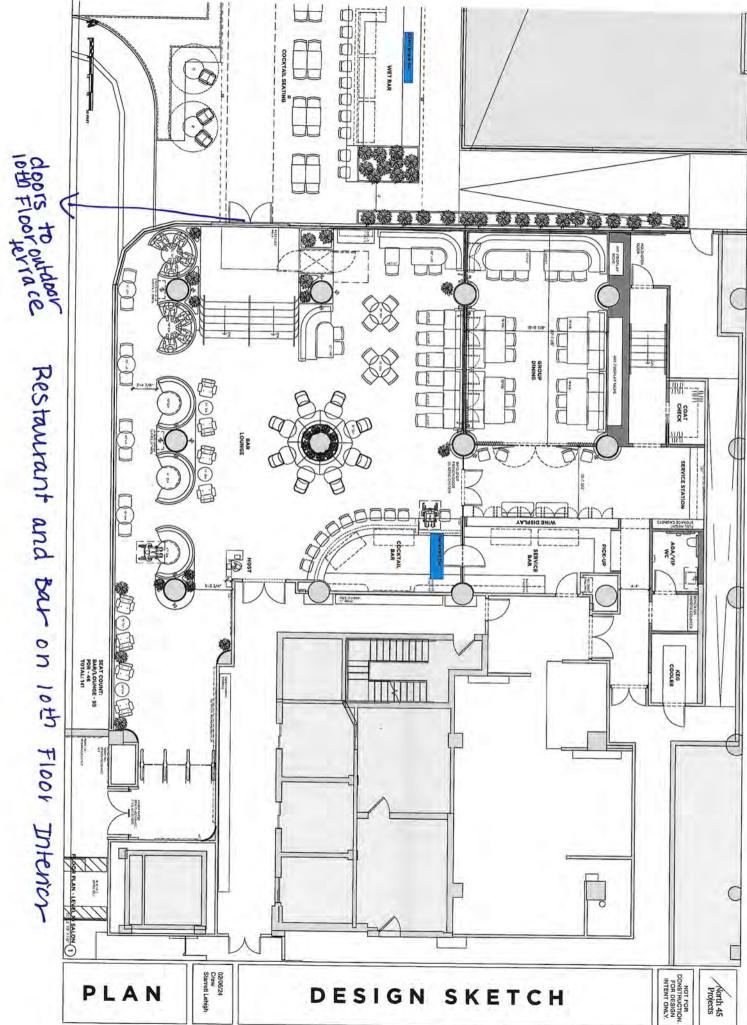

| Space<br>(Floor            | Description/Use of<br>Space | Capacity | Hours                                                                | # of<br>Tables | # of<br>Seats | # of<br>Service<br>Only Bars | # of<br>Stand-Up<br>Bars/Seats at<br>Bar | Music                                 |
|----------------------------|-----------------------------|----------|----------------------------------------------------------------------|----------------|---------------|------------------------------|------------------------------------------|---------------------------------------|
| 10th<br>Floor              | Restaurant and event space  | 1,080    | 7 am -<br>12 am<br>Sun -<br>Thurs;<br>7 am - 2<br>am Fri &<br>Sat    | 42             | 136           | Í                            | 2 bars<br>21 seats<br>at bars            | Recorded<br>Live<br>DJ and<br>Karaoke |
| 10th<br>and 11th<br>Floors | Outdoor<br>Terrace          | 480      | 7 am -<br>12 am<br>Sun -<br>Thurs;<br>7 am -<br>2 am<br>Fri &<br>Sat | 68             | 184           | 0                            | 3 bars<br>27 seats<br>at bars            | Recorded<br>Live<br>DJ and<br>Karaoke |
|                            |                             |          |                                                                      |                |               |                              |                                          |                                       |
|                            |                             |          |                                                                      |                |               |                              |                                          |                                       |
|                            |                             |          |                                                                      |                |               |                              |                                          |                                       |
|                            |                             | -        |                                                                      |                |               |                              |                                          |                                       |