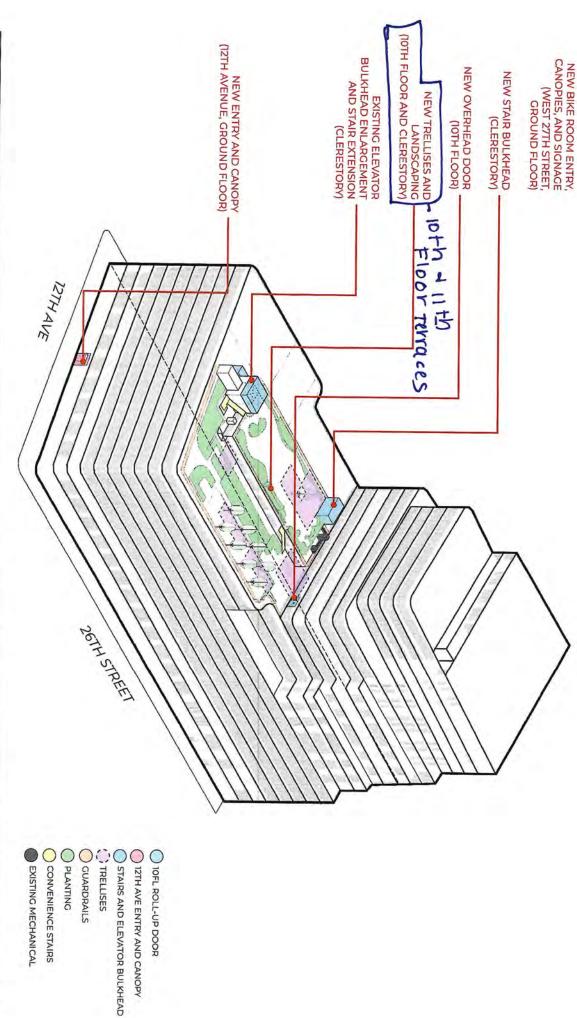

| Space<br>(Floor            | Description/Use of<br>Space | Capacity | Hours                                                                | # of<br>Tables | # of<br>Seats | # of<br>Service<br>Only Bars | # of<br>Stand-Up<br>Bars/Seats at<br>Bar | Music                                 |
|----------------------------|-----------------------------|----------|----------------------------------------------------------------------|----------------|---------------|------------------------------|------------------------------------------|---------------------------------------|
| 10th<br>Floor              | Restaurant and event space  | 1,080    | 7 am -<br>12 am<br>Sun -<br>Thurs;<br>7 am - 2<br>am Fri &<br>Sat    | 42             | 136           | Í                            | 2 bars<br>21 seats<br>at bars            | Recorded<br>Live<br>DJ and<br>Karaoke |
| 10th<br>and 11th<br>Floors | Outdoor<br>Terrace          | 480      | 7 am -<br>12 am<br>Sun -<br>Thurs;<br>7 am -<br>2 am<br>Fri &<br>Sat | 68             | 184           | 0                            | 3 bars<br>27 seats<br>at bars            | Recorded<br>Live<br>DJ and<br>Karaoke |
|                            |                             |          |                                                                      |                |               |                              |                                          |                                       |
|                            |                             |          |                                                                      |                |               |                              |                                          |                                       |
|                            |                             |          |                                                                      |                |               |                              |                                          |                                       |
|                            |                             | -        |                                                                      |                |               |                              |                                          |                                       |