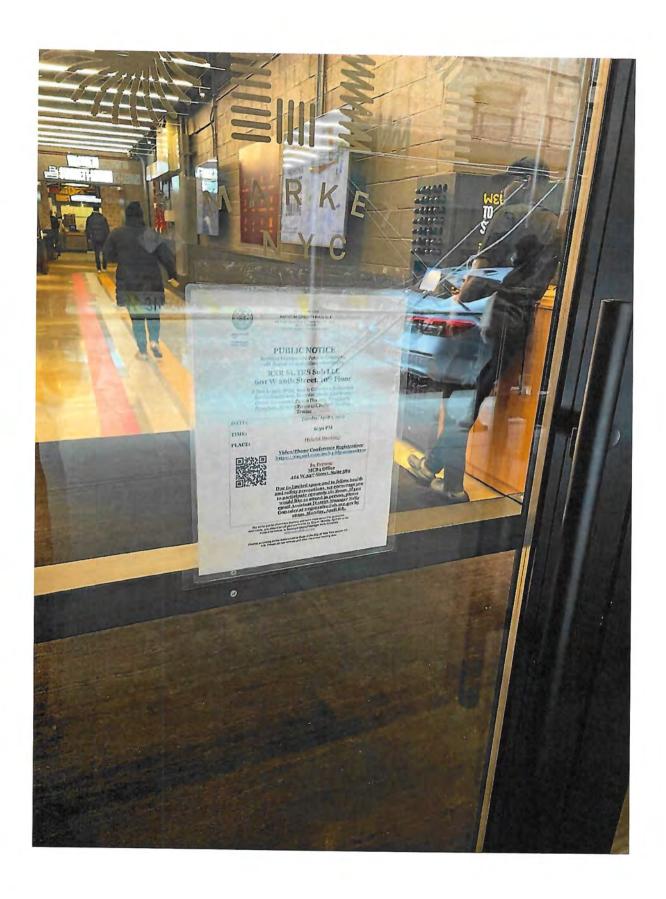

| Community Notification/Rela                                                                                                                                                                                                                                                 | tions                    |                                     |                   |            |          |                                      |  |  |
|-----------------------------------------------------------------------------------------------------------------------------------------------------------------------------------------------------------------------------------------------------------------------------|--------------------------|-------------------------------------|-------------------|------------|----------|--------------------------------------|--|--|
| NOTIFICATION:  List all block associations; tenant associations, co-op boards or condo boards of residential buildings; and community groups that applicant has notified regarding its application. For each please list both the organization and individual you contacted | #1                       | See attache                         | See attached list |            |          |                                      |  |  |
|                                                                                                                                                                                                                                                                             | # 2                      |                                     |                   |            |          |                                      |  |  |
|                                                                                                                                                                                                                                                                             | #3                       |                                     |                   |            |          |                                      |  |  |
|                                                                                                                                                                                                                                                                             | # 4                      |                                     |                   |            |          |                                      |  |  |
|                                                                                                                                                                                                                                                                             | # 5                      |                                     |                   |            |          |                                      |  |  |
| Please provide dates when applicant met v                                                                                                                                                                                                                                   | vith the gr              | oups listed above.                  | N/A -             | none of    | the gr   | oups requested a meeting             |  |  |
| Who was your contact person at each grou                                                                                                                                                                                                                                    | ip you me                | t with?                             | N/A               |            |          |                                      |  |  |
| When did applicant post the notice that wa                                                                                                                                                                                                                                  | s provided               | 1?                                  | 3/22/2024         |            |          |                                      |  |  |
| Where did applicant post the notice that wa                                                                                                                                                                                                                                 | as provide               | d?                                  | The bui           | ilding and | light po | osts on the block - see attached pho |  |  |
| Will applicant provide owner cell phone nur<br>complaints that arise? Please provide num                                                                                                                                                                                    | nber to ne<br>ber in spa | ighbors and respond<br>be provided. |                   |            | NO       | P                                    |  |  |
| Will applicant inform the Community Board<br>provide a hyperlink to applicants jobs webp                                                                                                                                                                                    | office of i              | ts job openings and/o               | or                | YES        | NO       |                                      |  |  |