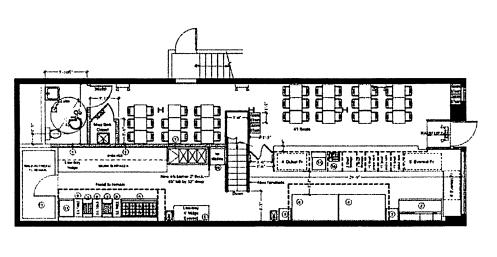

|                 | Description/Use of                             |          |       |                |               |                              |                                          |                |
|-----------------|------------------------------------------------|----------|-------|----------------|---------------|------------------------------|------------------------------------------|----------------|
| Space<br>Floor  | Space                                          | Capacity | Hours | # of<br>Tables | # of<br>Seats | # of<br>Service<br>Only Bars | # of<br>Stand-Up<br>Bars/Seats at<br>Bar | Music          |
| Ground<br>Floor | Dining<br>Kitchen                              | 67       |       | 21             | 41            | 0                            | 0                                        | Pre<br>Recondo |
| Cellar          | Storage<br>Refrigirator<br>Prep Arec<br>Office |          |       | 0              | O             | 0                            | 0                                        | N/A            |
|                 |                                                |          |       |                |               |                              |                                          |                |
|                 |                                                |          |       |                |               |                              |                                          |                |
|                 |                                                |          |       |                |               |                              |                                          |                |
|                 |                                                |          |       |                |               |                              |                                          |                |