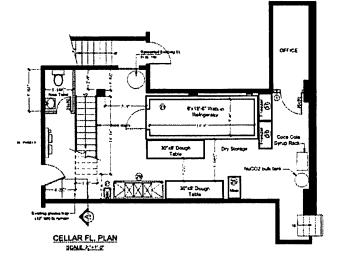

|                 | Description/Use of                             |          |       |                |               |                              |                                          |                |
|-----------------|------------------------------------------------|----------|-------|----------------|---------------|------------------------------|------------------------------------------|----------------|
| Space<br>Floor  | Space                                          | Capacity | Hours | # of<br>Tables | # of<br>Seats | # of<br>Service<br>Only Bars | # of<br>Stand-Up<br>Bars/Seats at<br>Bar | Music          |
| Ground<br>Floor | Dining<br>Kitchen                              | 67       |       | 21             | 41            | 0                            | 0                                        | Pre<br>Recondo |
| Cellar          | Storage<br>Refrigirator<br>Prep Arec<br>Office |          |       | 0              | O             | 0                            | 0                                        | N/A            |
|                 |                                                |          |       |                |               |                              |                                          |                |
|                 |                                                |          |       |                |               |                              |                                          |                |
|                 |                                                |          |       |                |               |                              |                                          |                |
|                 |                                                |          |       |                |               |                              |                                          |                |