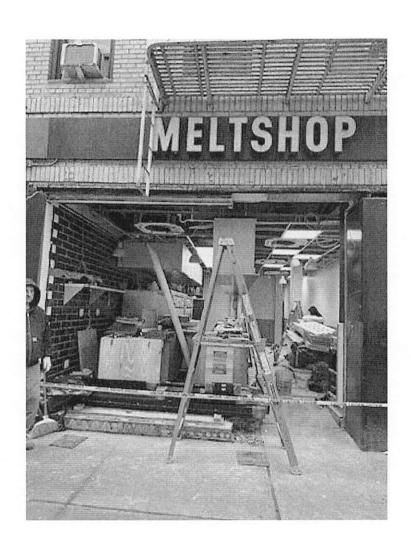

| tate the name and type of business previously located in the space.                                                                                                                                                            | Me    | HShu     | p - Co | unter-         | Slevi                             | u guil             | led che   |
|--------------------------------------------------------------------------------------------------------------------------------------------------------------------------------------------------------------------------------|-------|----------|--------|----------------|-----------------------------------|--------------------|-----------|
| las a liquor-licensed establishment previously occupied this space at any time? yes, please provide the name of the business.                                                                                                  | YES   | NO       | MS     | W 52<br>remise | LLC<br>Win                        | ce gnil            | MeltS     |
| lo you plan any changes to the existing façade? If yes, please describe.                                                                                                                                                       | YES   | NO       |        |                |                                   |                    |           |
| las the applicant/owner(s) read MCB 4 ADA Guidelines Memo?                                                                                                                                                                     | (YES) | NO       |        |                |                                   |                    |           |
| the entrance ADA Compliant?                                                                                                                                                                                                    | (YES) | NO       |        |                |                                   |                    |           |
| o you plan any changes to the existing façade? If yes, please describe.                                                                                                                                                        | YES   | (NO)     |        |                |                                   |                    |           |
| /ill applicant have a vestibule within the establishment?                                                                                                                                                                      | YES   | NO)      |        |                |                                   |                    |           |
| /ill applicant use a storm enclosure?                                                                                                                                                                                          | YES   | (NO)     |        |                |                                   |                    |           |
| bes applicant agree to keep the sidewalk clear of all items or obstructions, inch as sandwich boards, sidewalk signs, freestanding menus and plants, as er the law?                                                            | YES   | NO       |        |                |                                   |                    |           |
| Vill applicant comply with the NYC noise code?                                                                                                                                                                                 | VES   | NO       |        |                |                                   |                    |           |
| ill the establishment have any of the following: (circle all that apply)                                                                                                                                                       | FREN  | CH DOOR: | S GAF  | AGE DOOR       | THE RESERVED AND PARTY AND PARTY. | INDOWS TH<br>PENED | AT CAN BE |
| ill applicant close all windows, French doors, garage doors when any usic or amplified sound (including televisions) is played inside the stablishment?                                                                        | YES   | NO       |        |                |                                   |                    |           |
| fill applicant close all windows, French doors, garage doors by 11 M Friday and Saturday and 10 PM on all other days even if no music or mplified sound is played inside the establishment?                                    | (YES  | NO       |        |                |                                   |                    |           |
| las applicant obtained an acoustical report from a certified sound engineer to ssess potential noise disturbance to the neighboring residents and buildings?                                                                   | YES   | (NO)     |        |                |                                   |                    |           |
| Vill applicant follow the recommendations of a certified sound engineer to<br>nitigate potential noise disturbance to the neighboring residents and buildings,<br>ncluding placing speakers on the floor of the establishment? | YES   | NO       | No     | MUSIC          |                                   |                    |           |
| Vill the kitchen exhaust system extend to the roof?                                                                                                                                                                            | YES   | NO       |        |                |                                   |                    |           |
| Il the establishment have an illuminated sign?                                                                                                                                                                                 | YES   | (Mill)   |        |                |                                   |                    |           |
| ill the establishment have a canopy extending over the sidewalk?                                                                                                                                                               | YES   | (NO)     |        | ,              |                                   |                    |           |
| here will the air conditioner be located? What type is it?                                                                                                                                                                     |       |          | Cell   | i. //          | Ba                                | ck of              | yard.     |
| hen was the air conditioner installed?                                                                                                                                                                                         |       |          | (      | ) 7            | Peren                             | HIV                | , ,       |