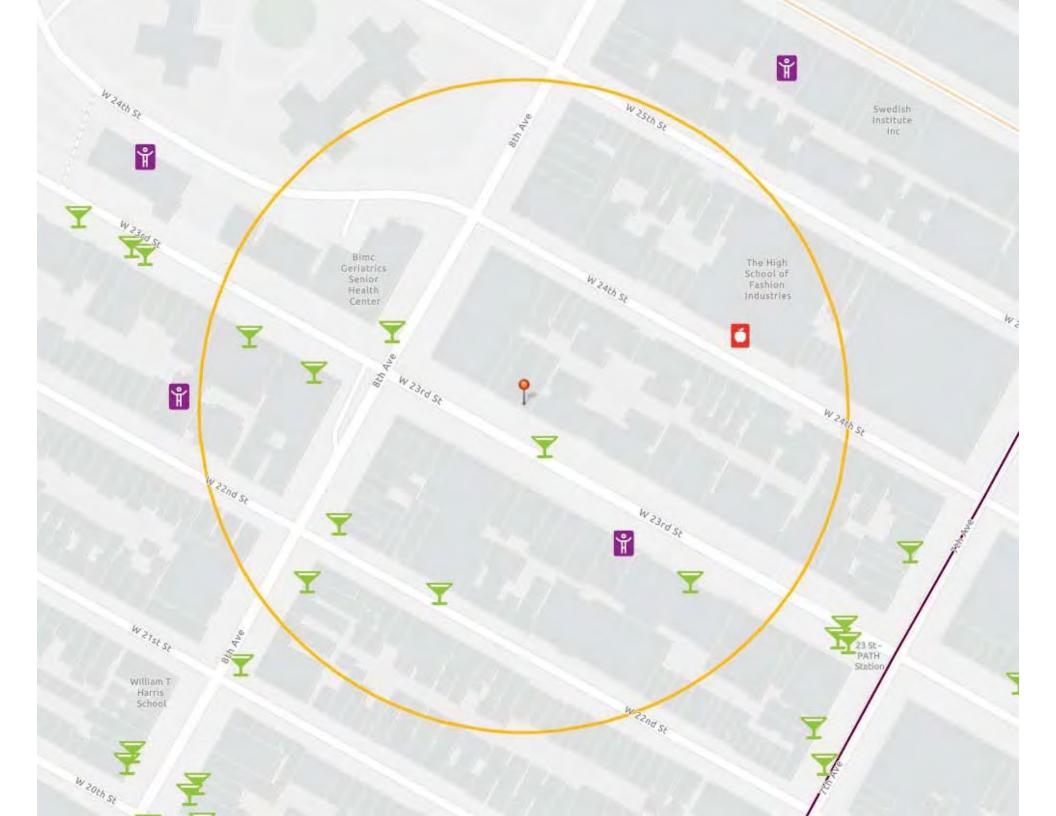

| Community Notification/Relati                                                                                                              | Community Notification/Relations |                   |          |        |      |                        |  |
|--------------------------------------------------------------------------------------------------------------------------------------------|----------------------------------|-------------------|----------|--------|------|------------------------|--|
| NOTIFICATION:                                                                                                                              | # 1                              |                   |          |        |      |                        |  |
| List all block associations; tenant associations, co-op boards or condo boards of residential buildings; and                               | # 2                              |                   |          |        |      |                        |  |
| community groups that applicant has notified regarding its application. For each please list both the organization                         | # 3                              |                   |          |        |      |                        |  |
| and individual you contacted                                                                                                               | # 4                              |                   |          |        |      |                        |  |
|                                                                                                                                            | # 5                              |                   |          |        |      |                        |  |
| Please provide dates when applicant met wi                                                                                                 | th the gro                       | ups listed above. |          |        |      |                        |  |
| Who was your contact person at each group                                                                                                  | you met                          | with?             |          |        |      |                        |  |
| When did applicant post the notice that was                                                                                                | provided'                        | )                 | 3/3/2024 |        |      |                        |  |
| Where did applicant post the notice that was provided?                                                                                     |                                  |                   | ON STOR  | EFRONT | WALL | , NEAREST LAMP POSTS   |  |
| Will applicant provide owner cell phone number to neighbors and respond to complaints that arise? Please provide number in space provided. |                                  |                   | 0        | YES    | NO   | TARA<br>(717) 586-6628 |  |
| Will applicant inform the Community Board office of its job openings and/or provide a hyperlink to applicants jobs webpage?                |                                  |                   |          | YES    | NO   |                        |  |