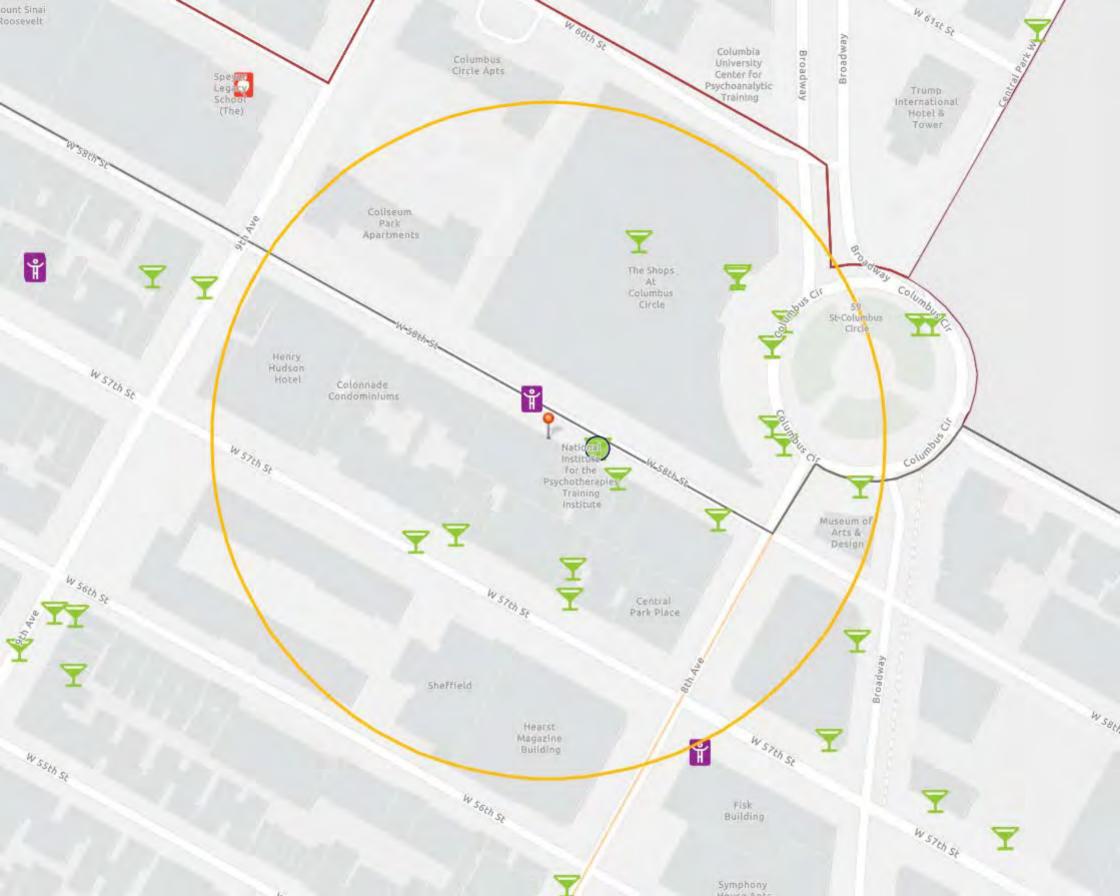

# Manhattan Community Board 4 (All Fields Must Be Completed)

Liquor License/Sidewalk Cafe Stipulations Application

| CORPORATION NAME                                                                                                                                                                                  |                                                             |                                                                 | DOING BUSINESS AS (DBA)    |              |            |              |                                 |  |  |
|---------------------------------------------------------------------------------------------------------------------------------------------------------------------------------------------------|-------------------------------------------------------------|-----------------------------------------------------------------|----------------------------|--------------|------------|--------------|---------------------------------|--|--|
| 330 OPEN KITCHEN LLC                                                                                                                                                                              |                                                             |                                                                 | SUSHI DAMO                 |              |            |              |                                 |  |  |
| STREET ADDRESS                                                                                                                                                                                    |                                                             |                                                                 | CROSS STREETS              |              |            | ZIP CODE     | ZIP CODE                        |  |  |
| 330 W 58TH S                                                                                                                                                                                      | ST                                                          |                                                                 | BETWEEN 8TH                | & 9TH        | AVE        | 10019        | 10019                           |  |  |
| OWNER                                                                                                                                                                                             | NAME:                                                       | YEONG S SHIM                                                    |                            | NAME:        | ABC LI     | CENSE - SA   | M PARK                          |  |  |
| (Attach a list of all<br>the people that will<br>be associated/listed                                                                                                                             | PHONE:                                                      | (212) 410-1240                                                  | ATTORNEY/<br>REPRESENTAIVE | PHONE:       | (718) 9    | 939-1400     |                                 |  |  |
| with the license)                                                                                                                                                                                 | EMAIL:                                                      | 3300PENKITCHEN@GMAIL                                            | .сом                       | EMAIL:       | ABCLIC     | CENSE@GN     | //AIL.COM                       |  |  |
|                                                                                                                                                                                                   | NAME:                                                       | WAITING                                                         |                            | NAME:        | PARK T     | TOWERS SC    | OUTH COMPANY LLC                |  |  |
| MANAGER                                                                                                                                                                                           | PHONE:                                                      |                                                                 | LANDLORD                   | PHONE:       | (914) 9    | 940-4502     |                                 |  |  |
|                                                                                                                                                                                                   | EMAIL:                                                      |                                                                 |                            | EMAIL:       |            |              |                                 |  |  |
| APPLICATIO                                                                                                                                                                                        | ON TYP                                                      | E ( <u>√</u> Liquor License                                     | ·                          | Unenci       | losed Sid  | dewalk Cafe  | ?)                              |  |  |
|                                                                                                                                                                                                   | Has applican                                                | nt owned or managed a similar business?                         |                            | YES NO       |            |              |                                 |  |  |
| New                                                                                                                                                                                               | What is/was                                                 | the name and address of establishment?                          |                            | SEE ATTACHED |            |              |                                 |  |  |
|                                                                                                                                                                                                   | What were th                                                | ne dates applicant was involved with this former prem           | nise?                      | SEE          | ATTAC      | HED          | :D                              |  |  |
| Corp                                                                                                                                                                                              | What is the li                                              | cense # and expiration date?                                    |                            |              |            |              |                                 |  |  |
| Change/Class<br>Change/Removal                                                                                                                                                                    | Is applicant making any alterations or operational changes? |                                                                 |                            |              | ES         | NO           |                                 |  |  |
| Change/Removar                                                                                                                                                                                    | If alterations                                              | or operational changes are being made, please desc              | cribe/list all changes.    |              |            |              |                                 |  |  |
| Alteretion                                                                                                                                                                                        | What is the c                                               | current license # and expiration date?                          |                            |              |            |              |                                 |  |  |
| Alteration                                                                                                                                                                                        | Please list/de                                              | escribe the nature of all the changes and attach the p          | olans:                     | ·            |            |              |                                 |  |  |
| METHOD O                                                                                                                                                                                          | F OPER                                                      | ATION                                                           |                            |              |            |              |                                 |  |  |
| TYPE OF ALCOH                                                                                                                                                                                     | IOL                                                         | Liquor/Wine/Beer & Cider                                        | O Beer &                   | Cider        |            | O Wine/B     | Beer & Cider                    |  |  |
| ESTABLISHMEN                                                                                                                                                                                      | Т                                                           | Restaurant Cabaret C                                            | Night Club O Hote          | el O         | Bar/Tavern | ○ Ca         | tering Establishment            |  |  |
| ТҮРЕ                                                                                                                                                                                              |                                                             | Adult Entertainment                                             | Bar O Dance Club           | O Sp         | orts Bar ( | Club (Fratem | al Organization – Members Only) |  |  |
| Has applicant/owner filed with the SLA? If yes, when? If no, when do you plan to file?                                                                                                            |                                                             |                                                                 | YES NO                     | AFTE         | R THE      | CB4 MEETI    | NG                              |  |  |
| Is the 500 Foot Rule applicable? If yes, please attach a diagram of the On-Premise liquor license establishments within a 500 ft. radius of your establishment and the Public Interest Statement. |                                                             |                                                                 | YES NO                     |              |            |              |                                 |  |  |
|                                                                                                                                                                                                   |                                                             | ? If yes, please attach a diagram of the that trigger the rule. | YES NO                     |              |            |              |                                 |  |  |
| Has applicant/owne<br>Location of Alcoholi                                                                                                                                                        |                                                             | CB4 Policy Regarding Concentration and stablishments?           | YES NO                     |              |            |              |                                 |  |  |