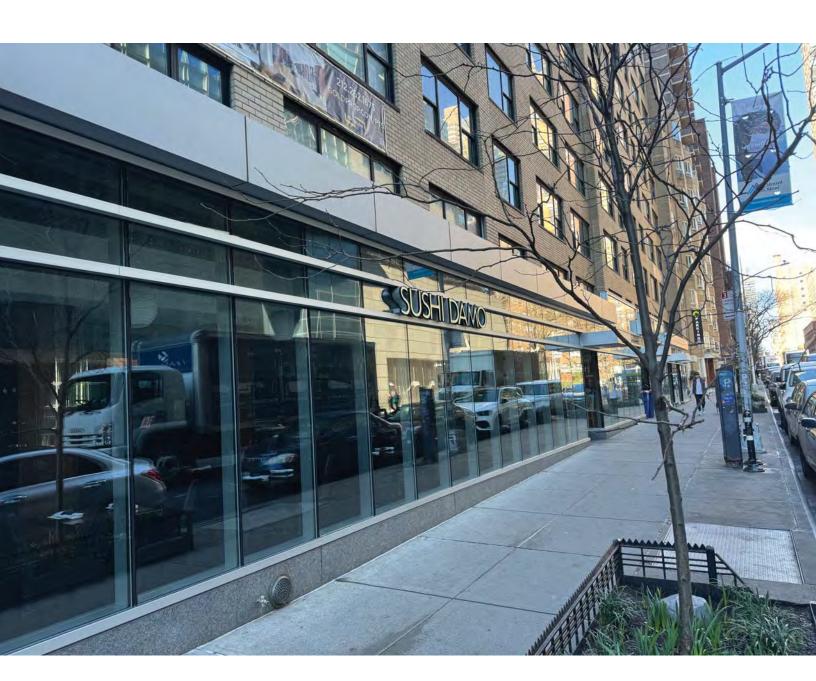

# Manhattan Community Board 4 (All Fields Must Be Completed)

Liquor License/Sidewalk Cafe Stipulations Application

| CORPORATION NAME                                                                                                                                                                                  |                                                             |                                                                 | DOING BUSINESS AS (DBA)    |              |            |              |                                 |  |  |
|---------------------------------------------------------------------------------------------------------------------------------------------------------------------------------------------------|-------------------------------------------------------------|-----------------------------------------------------------------|----------------------------|--------------|------------|--------------|---------------------------------|--|--|
| 330 OPEN KITCHEN LLC                                                                                                                                                                              |                                                             |                                                                 | SUSHI DAMO                 |              |            |              |                                 |  |  |
| STREET ADDRESS                                                                                                                                                                                    |                                                             |                                                                 | CROSS STREETS              |              |            | ZIP CODE     | ZIP CODE                        |  |  |
| 330 W 58TH S                                                                                                                                                                                      | ST                                                          |                                                                 | BETWEEN 8TH                | & 9TH        | AVE        | 10019        | 10019                           |  |  |
| OWNER                                                                                                                                                                                             | NAME:                                                       | YEONG S SHIM                                                    |                            | NAME:        | ABC LI     | CENSE - SA   | M PARK                          |  |  |
| (Attach a list of all<br>the people that will<br>be associated/listed                                                                                                                             | PHONE:                                                      | (212) 410-1240                                                  | ATTORNEY/<br>REPRESENTAIVE | PHONE:       | (718) 9    | 939-1400     |                                 |  |  |
| with the license)                                                                                                                                                                                 | EMAIL:                                                      | 3300PENKITCHEN@GMAIL                                            | .сом                       | EMAIL:       | ABCLIC     | CENSE@GN     | //AIL.COM                       |  |  |
|                                                                                                                                                                                                   | NAME:                                                       | WAITING                                                         |                            | NAME:        | PARK T     | TOWERS SC    | OUTH COMPANY LLC                |  |  |
| MANAGER                                                                                                                                                                                           | PHONE:                                                      |                                                                 | LANDLORD                   | PHONE:       | (914) 9    | 940-4502     |                                 |  |  |
|                                                                                                                                                                                                   | EMAIL:                                                      |                                                                 |                            | EMAIL:       |            |              |                                 |  |  |
| APPLICATIO                                                                                                                                                                                        | ON TYP                                                      | E ( <u>√</u> Liquor License                                     | ·                          | Unenci       | losed Sid  | dewalk Cafe  | ?)                              |  |  |
|                                                                                                                                                                                                   | Has applican                                                | nt owned or managed a similar business?                         |                            | YES NO       |            |              |                                 |  |  |
| New                                                                                                                                                                                               | What is/was                                                 | the name and address of establishment?                          |                            | SEE ATTACHED |            |              |                                 |  |  |
|                                                                                                                                                                                                   | What were th                                                | ne dates applicant was involved with this former prem           | nise?                      | SEE          | ATTAC      | HED          | :D                              |  |  |
| Corp                                                                                                                                                                                              | What is the li                                              | cense # and expiration date?                                    |                            |              |            |              |                                 |  |  |
| Change/Class<br>Change/Removal                                                                                                                                                                    | Is applicant making any alterations or operational changes? |                                                                 |                            |              | ES         | NO           |                                 |  |  |
| Change/Removar                                                                                                                                                                                    | If alterations                                              | or operational changes are being made, please desc              | cribe/list all changes.    |              |            |              |                                 |  |  |
| Alteretion                                                                                                                                                                                        | What is the c                                               | current license # and expiration date?                          |                            |              |            |              |                                 |  |  |
| Alteration                                                                                                                                                                                        | Please list/de                                              | escribe the nature of all the changes and attach the p          | olans:                     | ·            |            |              |                                 |  |  |
| METHOD O                                                                                                                                                                                          | F OPER                                                      | ATION                                                           |                            |              |            |              |                                 |  |  |
| TYPE OF ALCOH                                                                                                                                                                                     | IOL                                                         | Liquor/Wine/Beer & Cider                                        | O Beer &                   | Cider        |            | O Wine/B     | Beer & Cider                    |  |  |
| ESTABLISHMEN                                                                                                                                                                                      | Т                                                           | Restaurant Cabaret C                                            | Night Club O Hote          | el O         | Bar/Tavern | ○ Ca         | tering Establishment            |  |  |
| ТҮРЕ                                                                                                                                                                                              |                                                             | Adult Entertainment                                             | Bar O Dance Club           | O Sp         | orts Bar ( | Club (Fratem | al Organization – Members Only) |  |  |
| Has applicant/owner filed with the SLA? If yes, when? If no, when do you plan to file?                                                                                                            |                                                             |                                                                 | YES NO                     | AFTE         | R THE      | CB4 MEETI    | NG                              |  |  |
| Is the 500 Foot Rule applicable? If yes, please attach a diagram of the On-Premise liquor license establishments within a 500 ft. radius of your establishment and the Public Interest Statement. |                                                             |                                                                 | YES NO                     |              |            |              |                                 |  |  |
|                                                                                                                                                                                                   |                                                             | ? If yes, please attach a diagram of the that trigger the rule. | YES NO                     |              |            |              |                                 |  |  |
| Has applicant/owne<br>Location of Alcoholi                                                                                                                                                        |                                                             | CB4 Policy Regarding Concentration and stablishments?           | YES NO                     |              |            |              |                                 |  |  |

| BUILDING DESIGN                                                                                                                                                                                                           |                              |         |                            |                               |  |
|---------------------------------------------------------------------------------------------------------------------------------------------------------------------------------------------------------------------------|------------------------------|---------|----------------------------|-------------------------------|--|
| State the name and type of business previously located in the space.                                                                                                                                                      | SUSF                         | II DAM  | O, JAPANESE RESTA          | AURANT                        |  |
| Has a liquor-licensed establishment previously occupied this space at any time? If yes, please provide the name of the business.                                                                                          | YES                          | NO      | MINORU INC<br>DBA SUSHI    | DAMO                          |  |
| Do you plan any changes to the existing façade? If yes, please describe.                                                                                                                                                  | YES                          | NO      |                            |                               |  |
| Has the applicant/owner(s) read MCB 4 ADA Guidelines Memo?                                                                                                                                                                | YES                          | NO      |                            |                               |  |
| Is the entrance ADA Compliant?                                                                                                                                                                                            | YES                          | NO      |                            |                               |  |
| Do you plan any changes to the existing façade? If yes, please describe.                                                                                                                                                  | YES                          | NO      |                            |                               |  |
| Will applicant have a vestibule within the establishment?                                                                                                                                                                 | YES                          | NO      |                            |                               |  |
| Will applicant use a storm enclosure?                                                                                                                                                                                     | YES                          | NO      |                            |                               |  |
| Does applicant agree to keep the sidewalk clear of all items or obstructions, such as sandwich boards, sidewalk signs, freestanding menus and plants, as per the law?                                                     | YES                          | NO      |                            |                               |  |
| Will applicant comply with the NYC noise code?                                                                                                                                                                            | YES                          | NO      |                            |                               |  |
| Will the establishment have any of the following: (circle all that apply)                                                                                                                                                 | FREN                         | CH DOOR | S GARAGE DOORS             | WINDOWS THAT CAN BE<br>OPENED |  |
| Will applicant close all windows, French doors, garage doors when any music or amplified sound (including televisions) is played inside the establishment?                                                                | YES                          | NO      |                            |                               |  |
| Will applicant close all windows, French doors, garage doors by 11 PM Friday and Saturday and 10 PM on all other days even if no music or amplified sound is played inside the establishment?                             | YES                          | NO      |                            |                               |  |
| Has applicant obtained an acoustical report from a certified sound engineer to assess potential noise disturbance to the neighboring residents and buildings?                                                             | YES                          | NO      |                            |                               |  |
| Will applicant follow the recommendations of a certified sound engineer to mitigate potential noise disturbance to the neighboring residents and buildings, including placing speakers on the floor of the establishment? | YES                          | NO      | N/A (ONLY BACKG<br>PLAYED) | ROUND MUSIC                   |  |
| Will the kitchen exhaust system extend to the roof?                                                                                                                                                                       | YES                          | NO      |                            |                               |  |
| Will the establishment have an illuminated sign?                                                                                                                                                                          | YES                          | NO      |                            |                               |  |
| Will the establishment have a canopy extending over the sidewalk?                                                                                                                                                         | YES                          | NO      |                            |                               |  |
| Where will the air conditioner be located? What type is it?                                                                                                                                                               | CENTRAL HVAC LOCATED ON ROOF |         |                            |                               |  |
| When was the air conditioner installed?                                                                                                                                                                                   | BY PREVIOUS ESTABLISHMENT    |         |                            |                               |  |