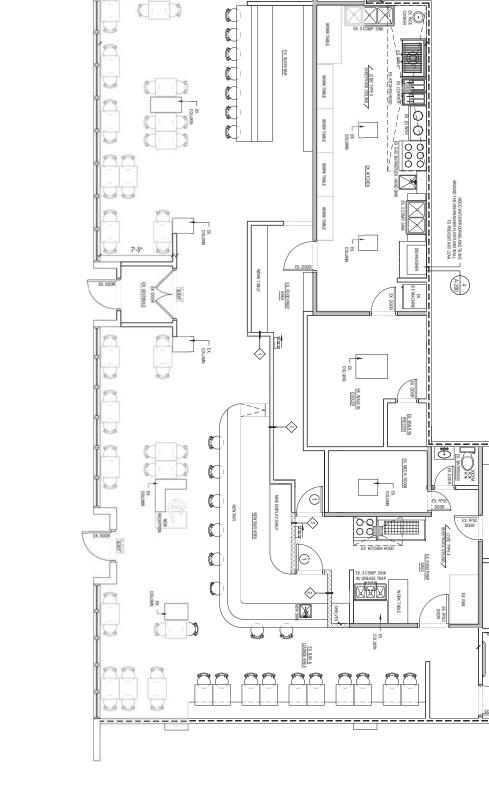

| MULTPLE SPACES/FLOORS CAPACITY BREAKDOWN |                             |          |                                                                                        |                |               |                              |                                          |                          |  |
|------------------------------------------|-----------------------------|----------|----------------------------------------------------------------------------------------|----------------|---------------|------------------------------|------------------------------------------|--------------------------|--|
| Space<br>/Floor                          | Description/Use of<br>Space | Capacity | Hours                                                                                  | # of<br>Tables | # of<br>Seats | # of<br>Service<br>Only Bars | # of<br>Stand-Up<br>Bars/Seats at<br>Bar | Music                    |  |
| 1ST FL                                   | RESTAURANT                  | 108      | MON -<br>WED: 12PM<br>- 11PM<br>THUR- SAT:<br>12PM -<br>12AM<br>SUN: 12PM<br>- 10:30PM | 27             | 63            | 0                            | 1 BAR WITH<br>8 SEATS                    | BACKGROUNI<br>MUSIC ONLY |  |
|                                          |                             |          |                                                                                        |                |               |                              |                                          |                          |  |
|                                          |                             |          |                                                                                        |                |               |                              |                                          |                          |  |
|                                          |                             |          |                                                                                        |                |               |                              |                                          |                          |  |
|                                          |                             |          |                                                                                        |                |               |                              |                                          |                          |  |
|                                          |                             |          |                                                                                        |                |               |                              |                                          |                          |  |