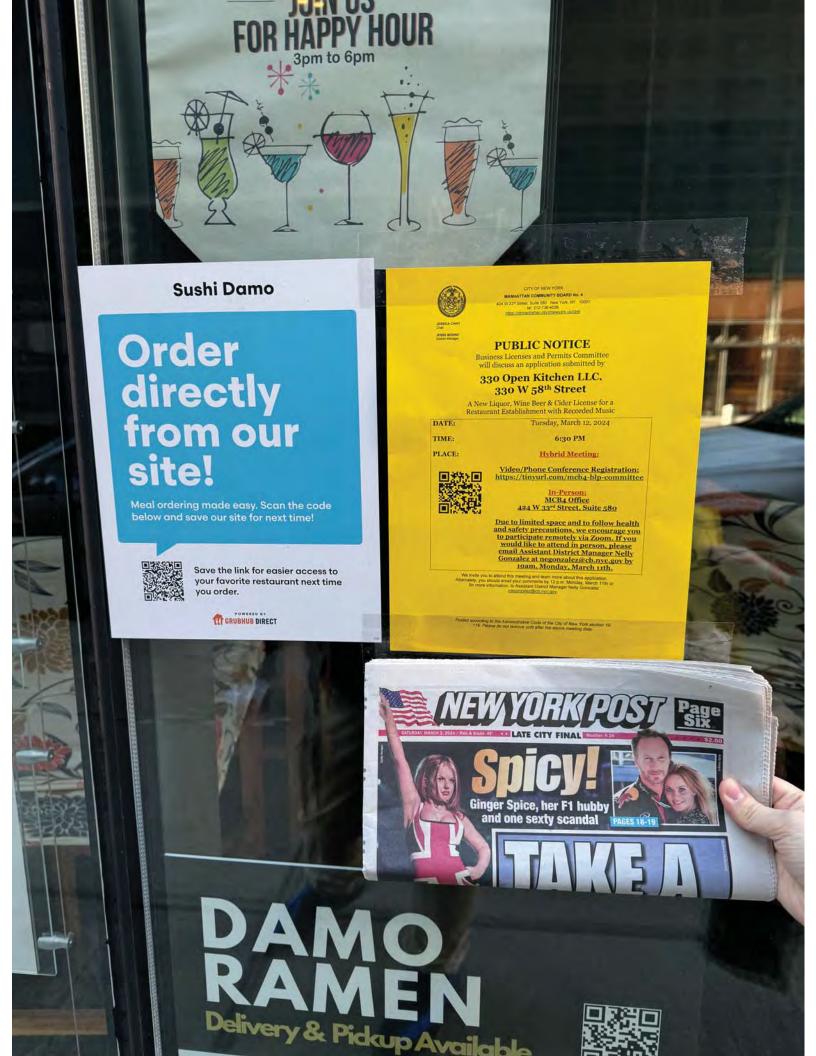

| BUILDING DESIGN                                                                                                                                                                                                           |                              |         |                            |                               |  |
|---------------------------------------------------------------------------------------------------------------------------------------------------------------------------------------------------------------------------|------------------------------|---------|----------------------------|-------------------------------|--|
| State the name and type of business previously located in the space.                                                                                                                                                      | SUSF                         | II DAM  | O, JAPANESE RESTA          | AURANT                        |  |
| Has a liquor-licensed establishment previously occupied this space at any time? If yes, please provide the name of the business.                                                                                          | YES                          | NO      | MINORU INC<br>DBA SUSHI    | DAMO                          |  |
| Do you plan any changes to the existing façade? If yes, please describe.                                                                                                                                                  | YES                          | NO      |                            |                               |  |
| Has the applicant/owner(s) read MCB 4 ADA Guidelines Memo?                                                                                                                                                                | YES                          | NO      |                            |                               |  |
| Is the entrance ADA Compliant?                                                                                                                                                                                            | YES                          | NO      |                            |                               |  |
| Do you plan any changes to the existing façade? If yes, please describe.                                                                                                                                                  | YES                          | NO      |                            |                               |  |
| Will applicant have a vestibule within the establishment?                                                                                                                                                                 | YES                          | NO      |                            |                               |  |
| Will applicant use a storm enclosure?                                                                                                                                                                                     | YES                          | NO      |                            |                               |  |
| Does applicant agree to keep the sidewalk clear of all items or obstructions, such as sandwich boards, sidewalk signs, freestanding menus and plants, as per the law?                                                     | YES                          | NO      |                            |                               |  |
| Will applicant comply with the NYC noise code?                                                                                                                                                                            | YES                          | NO      |                            |                               |  |
| Will the establishment have any of the following: (circle all that apply)                                                                                                                                                 | FREN                         | CH DOOR | S GARAGE DOORS             | WINDOWS THAT CAN BE<br>OPENED |  |
| Will applicant close all windows, French doors, garage doors when any music or amplified sound (including televisions) is played inside the establishment?                                                                | YES                          | NO      |                            |                               |  |
| Will applicant close all windows, French doors, garage doors by 11 PM Friday and Saturday and 10 PM on all other days even if no music or amplified sound is played inside the establishment?                             | YES                          | NO      |                            |                               |  |
| Has applicant obtained an acoustical report from a certified sound engineer to assess potential noise disturbance to the neighboring residents and buildings?                                                             | YES                          | NO      |                            |                               |  |
| Will applicant follow the recommendations of a certified sound engineer to mitigate potential noise disturbance to the neighboring residents and buildings, including placing speakers on the floor of the establishment? | YES                          | NO      | N/A (ONLY BACKG<br>PLAYED) | ROUND MUSIC                   |  |
| Will the kitchen exhaust system extend to the roof?                                                                                                                                                                       | YES                          | NO      |                            |                               |  |
| Will the establishment have an illuminated sign?                                                                                                                                                                          | YES                          | NO      |                            |                               |  |
| Will the establishment have a canopy extending over the sidewalk?                                                                                                                                                         | YES                          | NO      |                            |                               |  |
| Where will the air conditioner be located? What type is it?                                                                                                                                                               | CENTRAL HVAC LOCATED ON ROOF |         |                            |                               |  |
| When was the air conditioner installed?                                                                                                                                                                                   | BY PREVIOUS ESTABLISHMENT    |         |                            |                               |  |