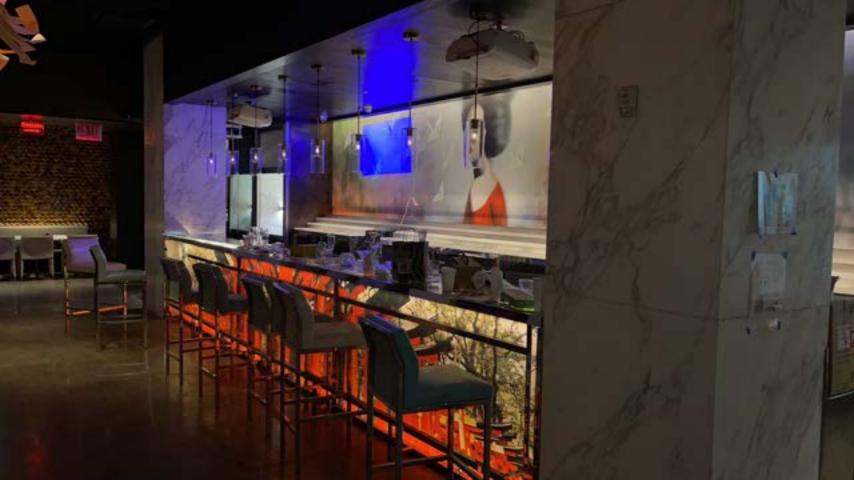

| Salmon Avocado      |
| Philadelphia        | Shrimp Avocado      |
| Yellowtail Scallion | Yellowtail Jalapeno |

## Sushi or Sashimi Lunch

served with a can soda or spring water

| Sushi          | 8 pcs. with 1 California Roll | 24 |
|----------------|-------------------------------|----|
| Sashimi        | 10 pcs assorted fish          | 24 |
| Sushi & Sashim | i                             | 26 |

3 pcs of sashimi, 6 pcs of sushi & choose one roll from lunch special rolls section

(V)Indicates Vegetarian
Please advise us if you have any food allergies





311 W. 43<sup>rd</sup> Street, New York, NY 10036 TEL: 212-245-8881 www.fushimi.nyc.com

# **Business Hours**

Monday-Thursday: 11:30PM-10:30PM Friday: 11:30AM-11:30PM

> Saturday: 12:00PM-11:30PM Sunday: 12:00PM-10:00PM