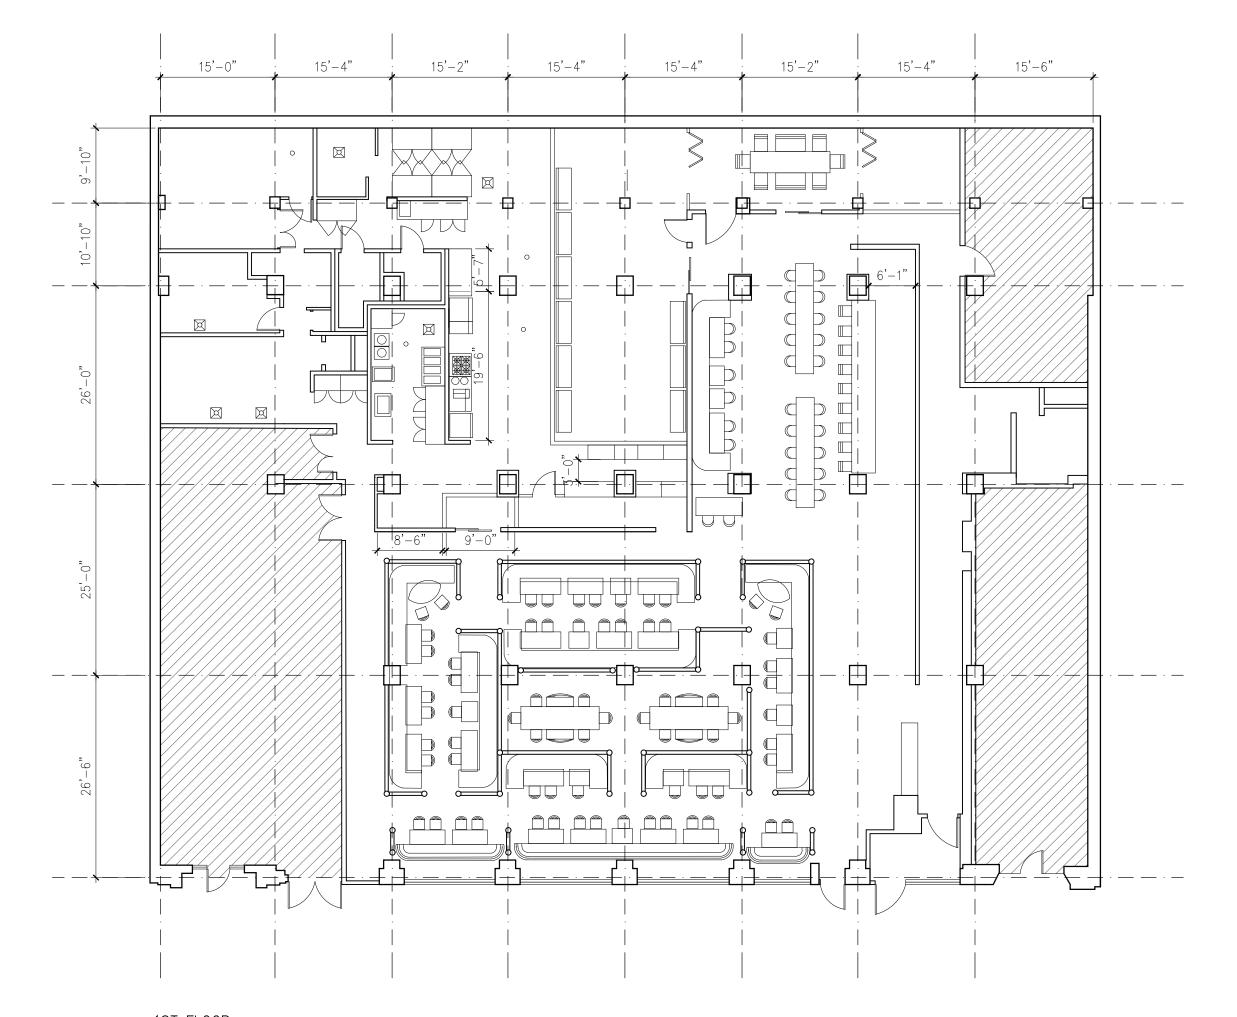

| MANAGING MEMBE                                                                                  | R                                             |                           |
| Principal Signature:                                                   | Margare                                                                                                                                                                                                            | tte Villanue                                                           | va                                                 |                                                                                                 |                                               |                           |







# Scan QR Code to access menu with pictures

# A Gratuity of 18% Will Be Charged for Parties of 6 or More

| <u>50up</u>                                                                                               |    |
|-----------------------------------------------------------------------------------------------------------|----|
| (v) Miso Soup<br>organic silken tofu, enoki mushroom, shimeji mushroom, wakame seaweed, carrot & scallion | 7  |
| Japanese Chicken Meat Ball Soup<br>Chicken broth, scallion, mushrooms, wakame seaweed                     | 10 |
| Seafood Miso Soup  Shemeji mushroom with steamed shrimp & Scallop, lobster & crab meat                    | 12 |
| Lobster Bisque  Maine lobster, micro shisho & truffle oil, mozzarella toast                               | 16