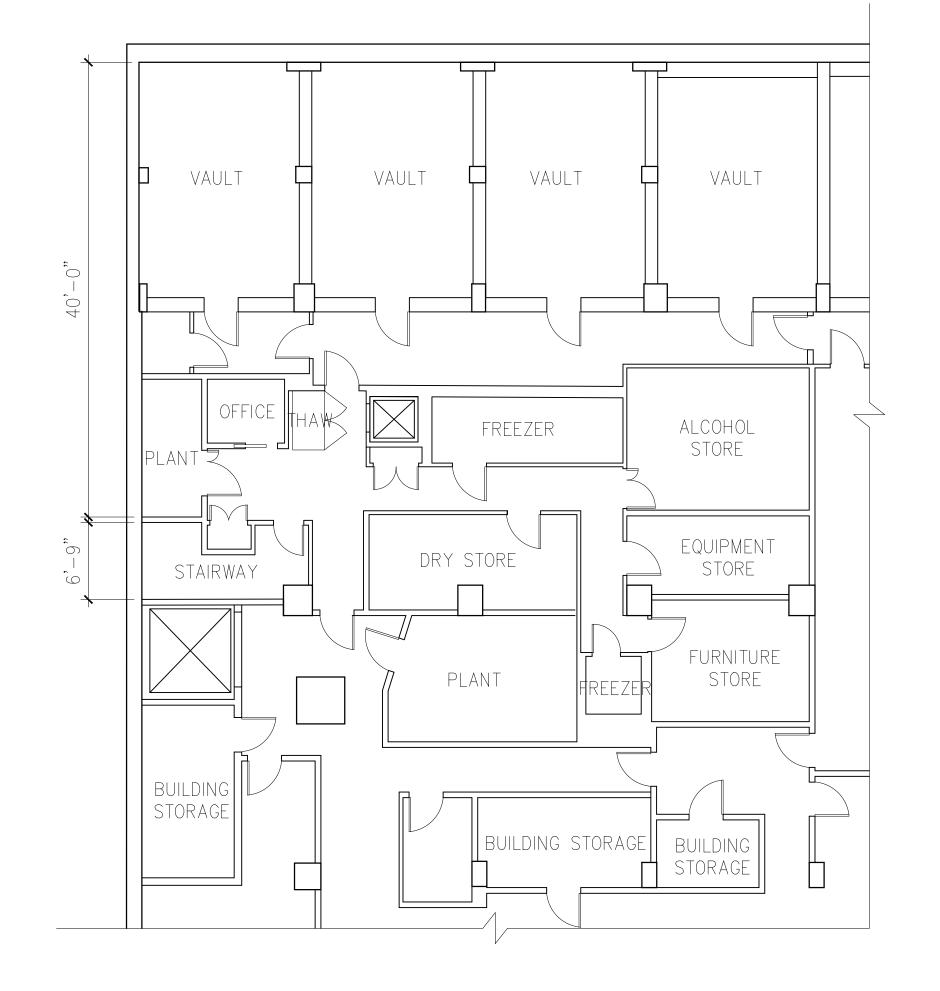

| MANAGING MEMBE                                                                                  | R                                             |                           |
| Principal Signature:                                                   | Margare                                                                                                                                                                                                            | tte Villanue                                                           | va                                                 |                                                                                                 |                                               |                           |







# Scan QR Code to access menu with pictures

# A Gratuity of 18% Will Be Charged for Parties of 6 or More

| <u>50up</u>                                                                                               |    |
|-----------------------------------------------------------------------------------------------------------|----|
| (v) Miso Soup<br>organic silken tofu, enoki mushroom, shimeji mushroom, wakame seaweed, carrot & scallion | 7  |
| Japanese Chicken Meat Ball Soup<br>Chicken broth, scallion, mushrooms, wakame seaweed                     | 10 |
| Seafood Miso Soup  Shemeji mushroom with steamed shrimp & Scallop, lobster & crab meat                    | 12 |
| Lobster Bisque  Maine lobster, micro shisho & truffle oil, mozzarella toast                               | 16 |