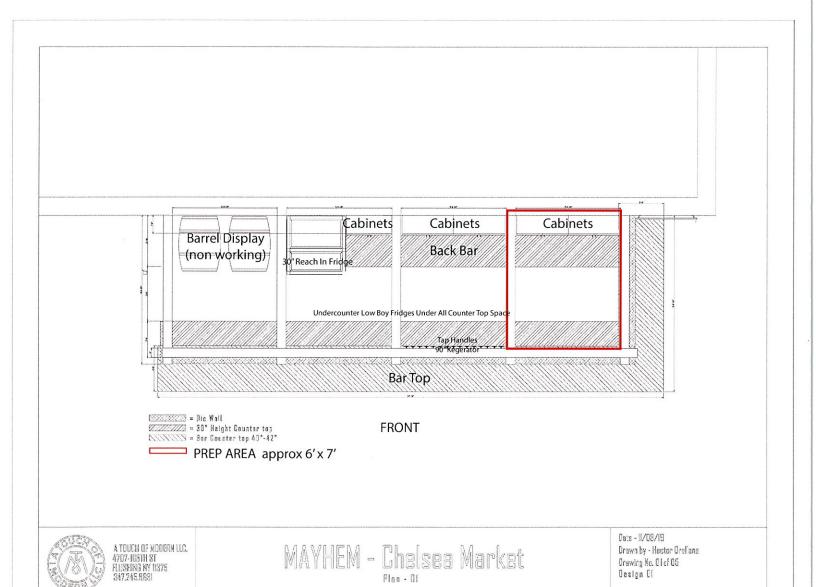

| Space<br>Floor | Description/Use of<br>Space | Capacity | Hours | # of<br>Tables | # of<br>Seats | # of<br>Service<br>Only Bars | # of<br>Stand-Up<br>Bars/Seats at | Music |
|----------------|-----------------------------|----------|-------|----------------|---------------|------------------------------|-----------------------------------|-------|
|                |                             |          |       |                |               |                              | Bar                               |       |
|                |                             |          |       |                |               |                              |                                   |       |
|                |                             |          |       |                |               |                              |                                   |       |
|                |                             |          |       |                | -             |                              |                                   |       |
|                |                             |          |       |                |               |                              |                                   |       |
|                |                             |          |       |                |               |                              |                                   |       |
|                |                             |          |       |                |               |                              |                                   |       |
|                |                             |          |       |                |               |                              |                                   |       |
|                |                             |          |       |                |               |                              |                                   |       |
|                |                             |          |       |                |               |                              |                                   |       |
|                |                             |          |       |                |               |                              |                                   |       |
|                |                             |          |       |                |               |                              |                                   |       |
|                |                             |          |       |                |               |                              |                                   |       |
|                |                             |          |       |                |               |                              |                                   |       |
|                |                             |          |       |                |               |                              |                                   |       |
|                |                             |          |       |                |               |                              |                                   |       |
|                |                             |          |       |                |               |                              |                                   |       |
|                |                             |          |       |                |               |                              |                                   |       |
|                |                             |          |       |                |               |                              |                                   |       |