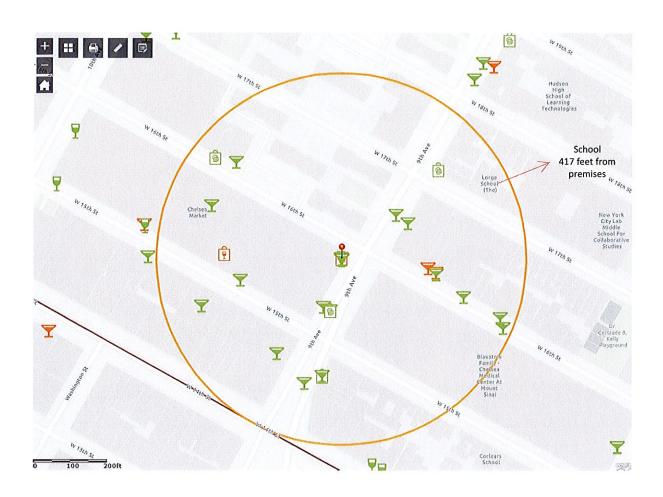

## Manhattan Community Board 4 (All Fields Must Be Completed)

Liquor License/Sidewalk Cafe Stipulations Application

| CORPORATION NAME                                                                                                                                                                                  |                                                       |                                                                       | DOING BUSINESS AS (DBA)     |             |                                    |                              |                        |  |  |  |
|---------------------------------------------------------------------------------------------------------------------------------------------------------------------------------------------------|-------------------------------------------------------|-----------------------------------------------------------------------|-----------------------------|-------------|------------------------------------|------------------------------|------------------------|--|--|--|
| JBSA LLC                                                                                                                                                                                          |                                                       |                                                                       | Mayhem Sandwiches           |             |                                    |                              |                        |  |  |  |
| STREET ADDRESS                                                                                                                                                                                    | CROSS STREETS ZIP CODE                                |                                                                       |                             |             |                                    |                              |                        |  |  |  |
| 75 9th Avenue                                                                                                                                                                                     |                                                       |                                                                       | 15th Street                 | and 9th     | Avenue                             | 1001                         | 1                      |  |  |  |
| OWNER                                                                                                                                                                                             | NAME:                                                 | Jason Brown / Stephen Applegate                                       | *                           | NAME:       | NAME: Max Bookman, Esq.            |                              |                        |  |  |  |
| (Attach a list of all<br>the people that will<br>be associated/listed                                                                                                                             | PHONE:                                                | (609) 575-3954 / (609) 540-0403                                       | ATTORNEY/<br>REPRESENTAIVE  | PHONE:      | (212) 513                          | 3-1988                       |                        |  |  |  |
| with the license)                                                                                                                                                                                 | EMAIL:                                                | steve@mayhemrc.com<br>jay@mayhemrc.com                                |                             | EMAIL:      | max@pl                             | ob.law, annmarie@pb.law      |                        |  |  |  |
|                                                                                                                                                                                                   | NAME:                                                 | Stephen Applegate                                                     |                             | NAME:       | Manhatt                            | an Che                       | lsea Market LLC        |  |  |  |
| MANAGER                                                                                                                                                                                           | PHONE:                                                | (609) 540-0403                                                        | LANDLORD                    | PHONE:      | (212) 652                          | 552-2111                     |                        |  |  |  |
|                                                                                                                                                                                                   | EMAIL:                                                | steve@mayhemrc.com                                                    |                             | EMAIL:      | kyle.alle                          | n@jam                        | estownllp.com          |  |  |  |
| APPLICATION                                                                                                                                                                                       | ON TYP                                                | E (X Liquor License                                                   | ( se                        | Unencl      | osed Sidev                         | walk Co                      | afe)                   |  |  |  |
|                                                                                                                                                                                                   | Has applican                                          | t owned or managed a similar business?                                |                             | YI          | ES                                 | NO                           |                        |  |  |  |
| O New                                                                                                                                                                                             | What is/was t                                         | he name and address of establishment?                                 |                             |             |                                    |                              |                        |  |  |  |
|                                                                                                                                                                                                   | What were th                                          | e dates applicant was involved with this former prem                  | ise?                        |             |                                    |                              |                        |  |  |  |
| Corp                                                                                                                                                                                              | What is the lie                                       | cense # and expiration date?                                          |                             | Serial      | l#: 1324920                        | 0 / expir                    | ration date: 8/31/2024 |  |  |  |
| Change Class<br>Change Removal                                                                                                                                                                    | Is applicant n                                        | naking any alterations or operational changes?                        |                             | YI          | YES NO                             |                              |                        |  |  |  |
| Change/Atemoval                                                                                                                                                                                   | If alterations                                        | or operational changes are being made, please desc                    | s change f                  | rom Tavern  | Wine to                            | OP Tavern + Temporary Permit |                        |  |  |  |
| Alteration                                                                                                                                                                                        | What is the c                                         | urrent license # and expiration date?                                 |                             |             |                                    |                              |                        |  |  |  |
| - Anteranion                                                                                                                                                                                      | Please list/de                                        | ase list/describe the nature of all the changes and attach the plans: |                             |             |                                    |                              |                        |  |  |  |
| METHOD O                                                                                                                                                                                          | F OPER                                                | ATION                                                                 |                             |             |                                    |                              |                        |  |  |  |
| TYPE OF ALCOH                                                                                                                                                                                     | IOL                                                   | Liquor/Wine/Beer & Cider                                              | O Beer &                    | Cider       |                                    | O Win                        | e/Beer & Cider         |  |  |  |
| ESTABLISHMEN                                                                                                                                                                                      | Night Club O Ho                                       | lei -                                                                 | Bar/Tavern<br>in Chelsea Ma |             | Catering Establishment             |                              |                        |  |  |  |
| TYPE                                                                                                                                                                                              | ar O Dance Clu                                        | o O Spo                                                               | orts Bar                    | Club (Frate | ernal Organization – Members Only) |                              |                        |  |  |  |
| Has applicant/owner you plan to file?                                                                                                                                                             | YES NO                                                | Afte                                                                  | r the meetir                | ıg          |                                    |                              |                        |  |  |  |
| Is the 500 Foot Rule applicable? If yes, please attach a diagram of the On-Premise liquor license establishments within a 500 ft. radius of your establishment and the Public Interest Statement. |                                                       |                                                                       | YES NO                      | See a       | ttached Rid                        | ler A                        |                        |  |  |  |
| Is the 200 Foot Ruleschools and houses                                                                                                                                                            | YES NO                                                | See a                                                                 | attached Ric                | der A       |                                    |                              |                        |  |  |  |
| Has applicant/owne<br>Location of Alcoholi                                                                                                                                                        | CB4 Policy Regarding Concentration and stablishments? | YES NO                                                                |                             |             |                                    |                              |                        |  |  |  |