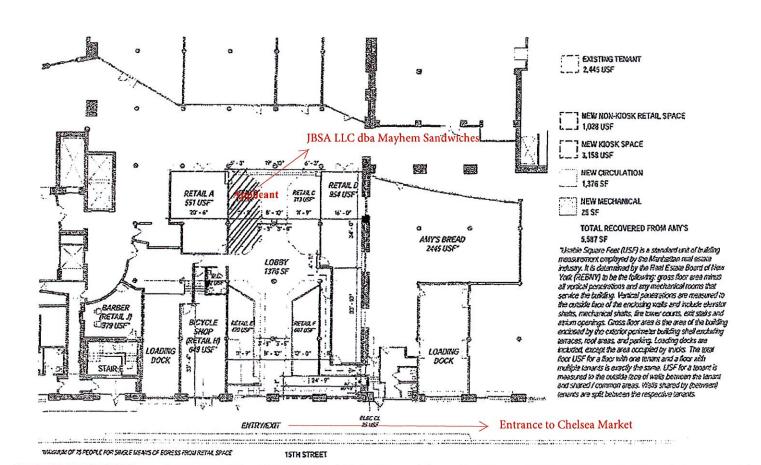

| LOCATION & ZONING                                                                         |     |    |                       |  |  |  |  |  |
|-------------------------------------------------------------------------------------------|-----|----|-----------------------|--|--|--|--|--|
| Is this a Special District? If yes, is it Clinton, West Chelsea or Hudson Yards?          | YES | NO | West Chelsea          |  |  |  |  |  |
| Does the building have a Certificate of Occupancy ("C of O") or a letter of no objection? | VES | NO |                       |  |  |  |  |  |
| Is a Public Assembly permit required?                                                     | YES | NO |                       |  |  |  |  |  |
| Are your plans filed with DOB?                                                            | YES | NO | No structural changes |  |  |  |  |  |