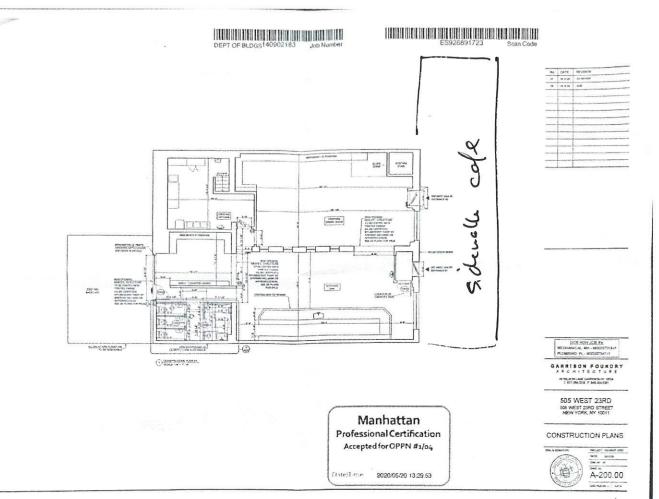

| LOCATION & ZONING                                                                         |       |    |              |
|-------------------------------------------------------------------------------------------|-------|----|--------------|
| Is this a Special District? If yes, is it Clinton, West Chelsea or Hudson Yards?          | YES ( | NO |              |
| Does the building have a Certificate of Occupancy ("C of O") or a letter of no objection? | YES   | NO | See attacked |
| Is a Public Assembly permit required?                                                     | YES   | NO | Inhveun      |
| Are your plans filed with DOB?                                                            | YES   | NO | unhaem       |