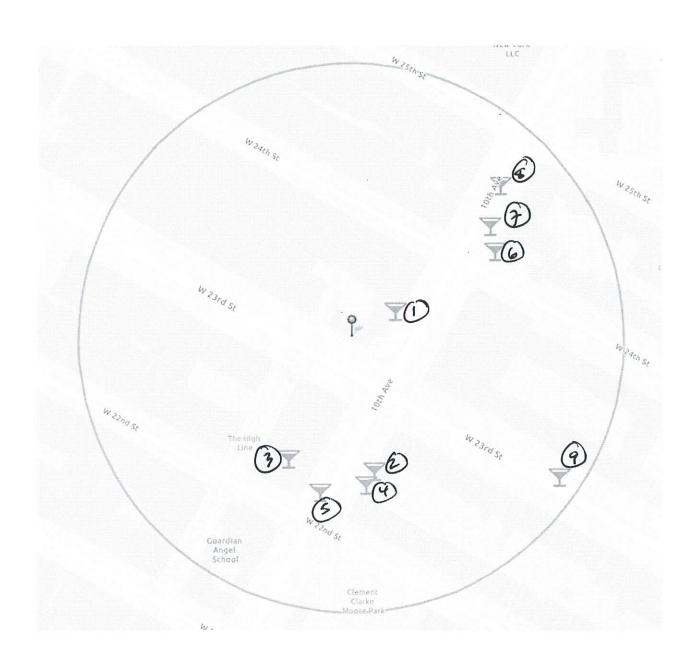

# Manhattan Community Board 4 (All Fields Must Be Completed)

Liquor License/Sidewalk Cafe Stipulations Application

| CORPORATION NA                                                        | AME               |                                                                                                           | DOING BUSINESS             | AS (DBA)            |           |                 |                   |  |
|-----------------------------------------------------------------------|-------------------|-----------------------------------------------------------------------------------------------------------|----------------------------|---------------------|-----------|-----------------|-------------------|--|
| SDF                                                                   | ニレ                | LLC                                                                                                       | TBD                        |                     |           |                 |                   |  |
| STREET ADDRESS                                                        |                   |                                                                                                           | CROSS STREETS ZIP CODE     |                     |           |                 |                   |  |
| 505-50                                                                | 07 L              | Jest 23rd St.                                                                                             | 10th-11th Avenues 10011    |                     |           |                 |                   |  |
| OWNER                                                                 | NAME:             | Kamha McName                                                                                              |                            | NAME: Patr          | ick "     | Del             | uca               |  |
| (Attach a list of all<br>the people that will<br>be associated/listed | PHONE:            | 917-656-8737                                                                                              | ATTORNEY/<br>REPRESENTAIVE | PHONE: 631          | - 264     | 1-27            | 00                |  |
| with the license)                                                     | EMAIL:            | kamina incurred hu                                                                                        | mail.com                   | EMAIL: Liqu         | arlice    | euse (          | 2 yaho            |  |
| +1                                                                    | NAME:             | III seed                                                                                                  |                            | NAME: 50]. S        | of W      | .230            | owners C          |  |
| MANAGER                                                               | PHONE:            | 1/Amanaged                                                                                                | LANDLORD                   | PHONE: 917-         | -443.     | - 337           | n                 |  |
|                                                                       | EMAIL:            |                                                                                                           |                            | EMAIL:              |           |                 |                   |  |
| APPLICATION                                                           | ON TYP            | E ( Liquor Licens                                                                                         | e _/                       | Unenclosed Side     | walk Cafe | e)              |                   |  |
|                                                                       | Has applicant     | owned or managed a similar business?                                                                      |                            | YES                 | NO        | see             | rider             |  |
| New                                                                   | What is/was to    | he name and address of establishment?                                                                     |                            |                     |           |                 |                   |  |
|                                                                       | What were the     | e dates applicant was involved with this former pre                                                       | mise?                      |                     |           |                 |                   |  |
| Corp                                                                  | What is the lic   | eense # and expiration date?                                                                              |                            |                     |           |                 |                   |  |
| Change/Class<br>Change/Removal                                        | Is applicant m    | naking any alterations or operational changes?                                                            |                            | YES                 | NO        |                 |                   |  |
| - Image/Removin                                                       | If alterations o  | or operational changes are being made, please de                                                          | scribe/list all changes.   |                     |           |                 |                   |  |
|                                                                       | What is the cu    | rrent license # and expiration date?                                                                      |                            |                     |           |                 |                   |  |
| Anteration                                                            | Please list/de:   | scribe the nature of all the changes and attach the                                                       | plans:                     |                     |           |                 |                   |  |
| METHOD O                                                              | F OPER            | ATION                                                                                                     |                            |                     |           |                 |                   |  |
| TYPE OF ALCOR                                                         | IOL               | CLiquor/Wine/Beer & Cider                                                                                 | O Beer &                   | Cider               | O Wine/E  | Beer & Cider    |                   |  |
| ESTABLISHMEN<br>TYPE                                                  | Т                 | Restaurant Cabaret C                                                                                      | _                          | 922                 |           | atering Establi |                   |  |
| 200.00                                                                | er filed with the | Adult Entertainment                                                                                       | Bar O Dance Clut           |                     |           |                 | on – Members Only |  |
| you plan to file?                                                     |                   |                                                                                                           | YES NO                     | ) will lik<br>see a | in Sey    | pt. Zo          | 23                |  |
|                                                                       | icense estab      | ? If yes, please attach a diagram of the<br>dishments within a 500 ft. radius of you<br>terest Statement. |                            | See a               | bach      | 1               |                   |  |
| Is the 200 Foot Rule schools and houses                               |                   | ? If yes, please attach a diagram of the that trigger the rule.                                           | YES NO                     |                     |           |                 |                   |  |
| Has applicant/owner<br>Location of Alcoholi                           |                   | CB4 Policy Regarding Concentration an stablishments?                                                      | d YES NO                   |                     |           |                 |                   |  |
|                                                                       |                   |                                                                                                           |                            |                     |           |                 |                   |  |