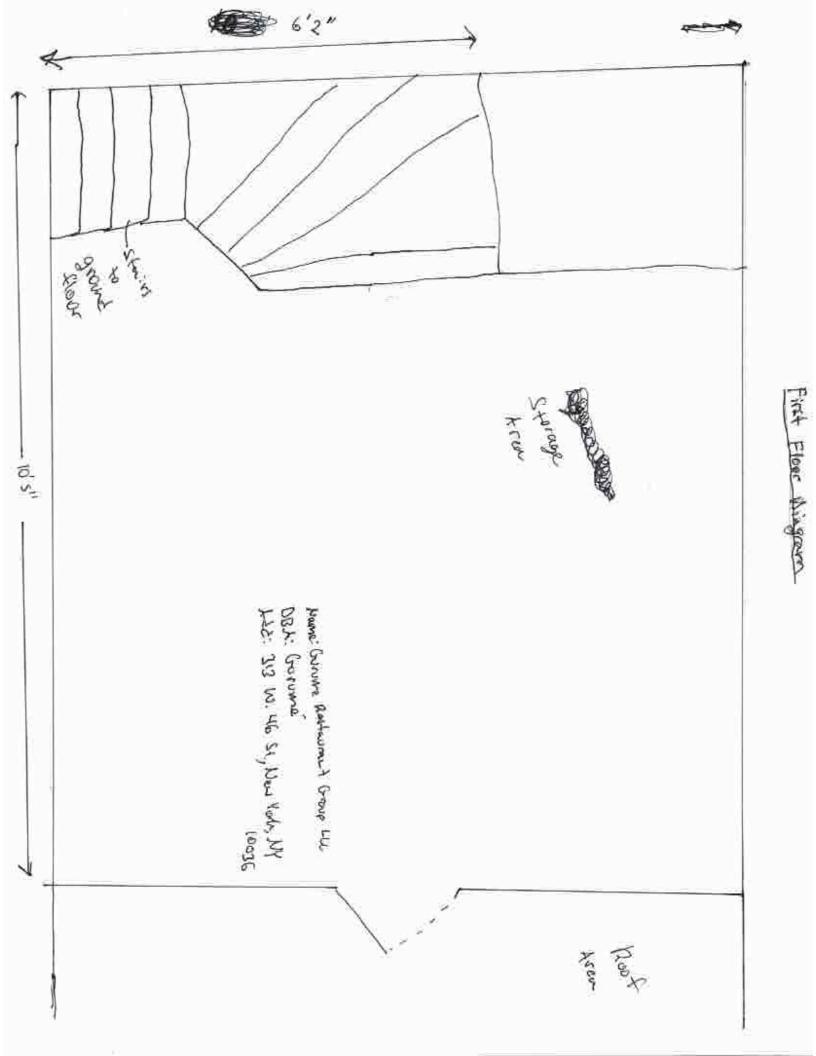

| MULTPI          | LE SPACES/FLOO              | RS CAPACITY | BREAKD                     | OWN            |               |                              |                                          |            |
|-----------------|-----------------------------|-------------|----------------------------|----------------|---------------|------------------------------|------------------------------------------|------------|
| Space<br>Floor  | Description/Use of<br>Space | Capacity    | Hours                      | # of<br>Tables | # of<br>Seats | # of<br>Service<br>Only Bars | # of<br>Stand-Up<br>Bars/Seats at<br>Bar | Music      |
| ground<br>floor | restaurant                  | 50          | M - S<br>5 pm<br>-12<br>am | 18             | 36            | 0                            | 1 bar<br>4 seat                          | background |
| cellar          | storage                     |             |                            |                |               |                              |                                          |            |
| first<br>floor  | storage                     |             |                            |                |               |                              |                                          |            |
|                 |                             |             |                            |                |               |                              |                                          |            |
|                 |                             |             |                            |                |               |                              |                                          |            |
|                 |                             |             |                            |                |               |                              |                                          |            |