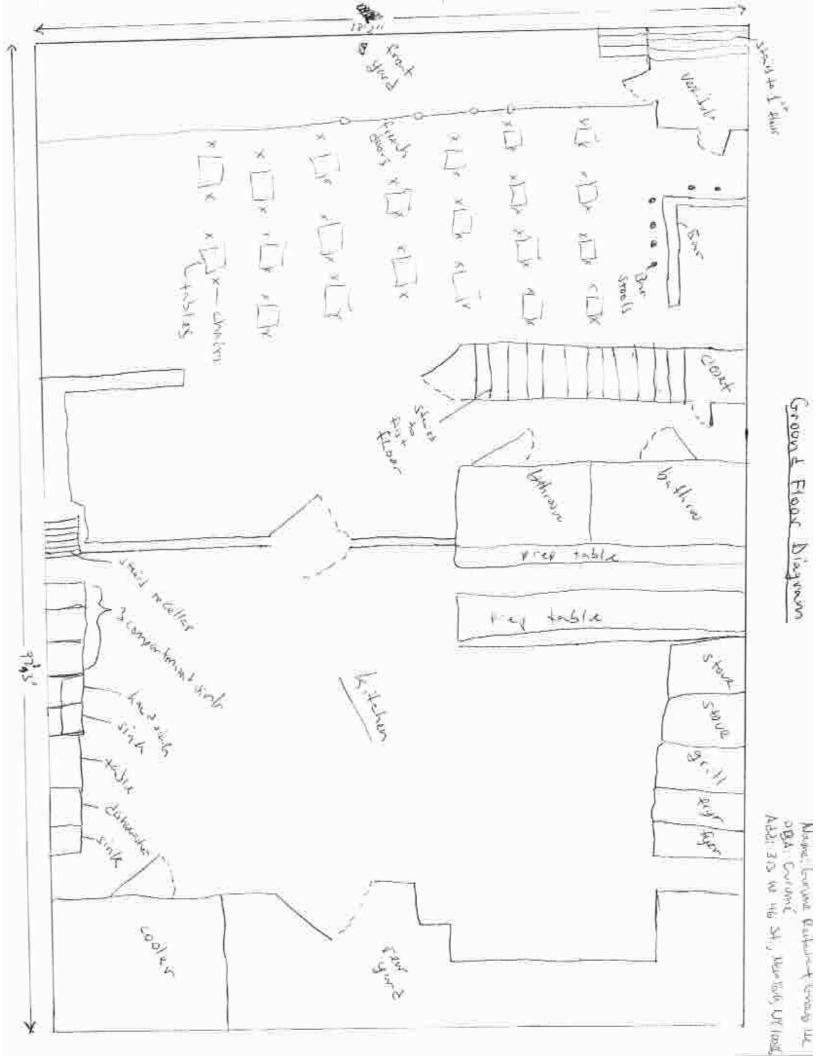

| MULTPI          | LE SPACES/FLOO              | RS CAPACITY | BREAKD                     | OWN            |               |                              |                                          |            |
|-----------------|-----------------------------|-------------|----------------------------|----------------|---------------|------------------------------|------------------------------------------|------------|
| Space<br>Floor  | Description/Use of<br>Space | Capacity    | Hours                      | # of<br>Tables | # of<br>Seats | # of<br>Service<br>Only Bars | # of<br>Stand-Up<br>Bars/Seats at<br>Bar | Music      |
| ground<br>floor | restaurant                  | 50          | M - S<br>5 pm<br>-12<br>am | 18             | 36            | 0                            | 1 bar<br>4 seat                          | background |
| cellar          | storage                     |             |                            |                |               |                              |                                          |            |
| first<br>floor  | storage                     |             |                            |                |               |                              |                                          |            |
|                 |                             |             |                            |                |               |                              |                                          |            |
|                 |                             |             |                            |                |               |                              |                                          |            |
|                 |                             |             |                            |                |               |                              |                                          |            |