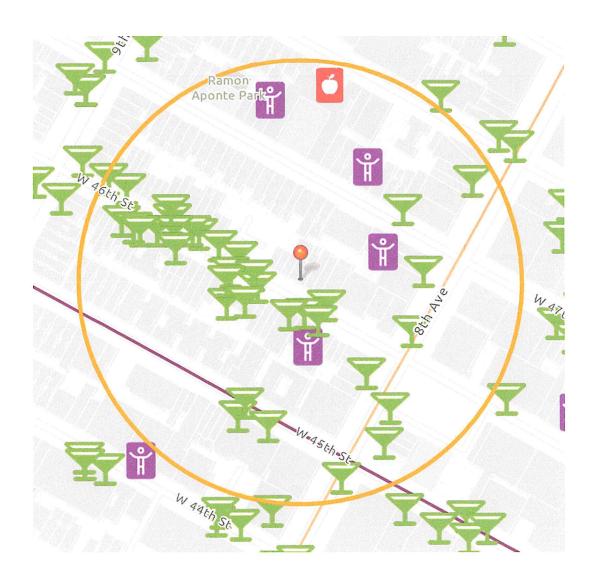

#### **AMENDED**

| Is the 500 Foot Rule applicable? If yes, please attach a diagram of the On-Premise liquor license establishments within a 500 ft. radius | YES | NO |                                                                |
|------------------------------------------------------------------------------------------------------------------------------------------|-----|----|----------------------------------------------------------------|
| of your establishment and the Public Interest Statement.                                                                                 |     |    |                                                                |
| Is the 200 Foot Rule applicable? If yes, please attach a diagram of the schools and houses of worship that trigger the rule.             | YES | NO | St. Lukes Lutheran Church is not used exclusively as a church. |
| Has applicant/owner(s) read MCB4 Policy Regarding Concentration and Location of Alcoholic-Serving Establishments?                        | YES | NO |                                                                |