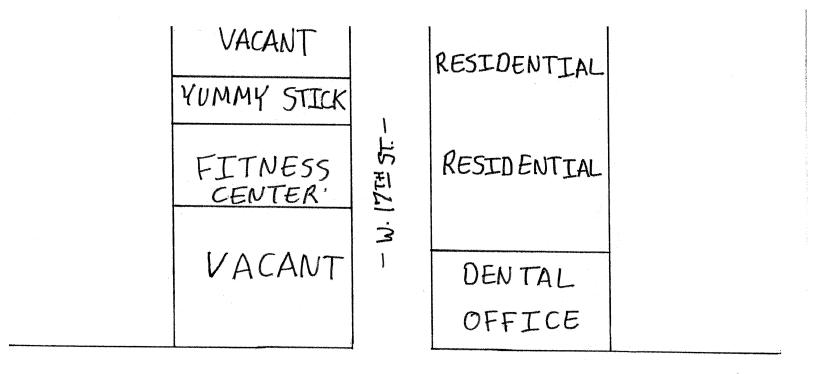

of having a beer alongside their meal.

If you find yourself on our block while we renovate, please feel free to pop your head in and say hello. We are very much looking forward to meeting you all and cannot wait to become a part of this neighborhood.

Sincerely,

Alexander Thaboua, Mangesh Shah, Peter Kolinsky, William Wyatt

| CHEESE<br>CHORIZO BURRITO<br>EGGS, CHORIZO, CHEESE, FRIES, BEANS,<br>THE HOT ROD (I LIKE TO PARTY) \$15<br>EGGS, CARNE ASADA, BACON, CHEESE, FRIES, |
|-----------------------------------------------------------------------------------------------------------------------------------------------------|
| 5 <b>-</b> 2 2                                                                                                                                      |

TACOS \$4





- 8TH AVE. -

ICE CREAM AREA SURVEY 307-309 WEST ITT STREET NEW YORK, N.Y. AUGUST 21, 2033 NOT TO SCALE PARLOR SOMBO APPI ICANT RESIDENTIAL RESIDENTIAL RESIDENTIAL DR. GERTRUDE B. KELLY BASKETBALL PLAYGROUND COURTS INTERMEDIATE RESIDENTIAL SCHOOL 70



We, the undersigned, residents of the area believe that a fast casual burrito restaurant with a beer and wine license located at 307-309 West 17th Street, New York, New York and operating Sunday – Wednesday 10:00 am – 12:00 am and Thursday – Saturday 10:00 am – 2:00 am, would be in the best interests of the public.

NAME (Ou) Mevercord OM. nandez INJ PINNE 9 RIDNORS Mar hΛ une Frant ice m

**ADDRESS** 205 h ð 7 7 u トハ S4. ١٨ 20 0 (Sth St. N ¥≠h Ò 7/60 -8 1Sth art.4FW hest G 40  $\mathcal{D}$ 0 iX 10 Gartner W) 200 1UP1+ W 77 F W.

We, the