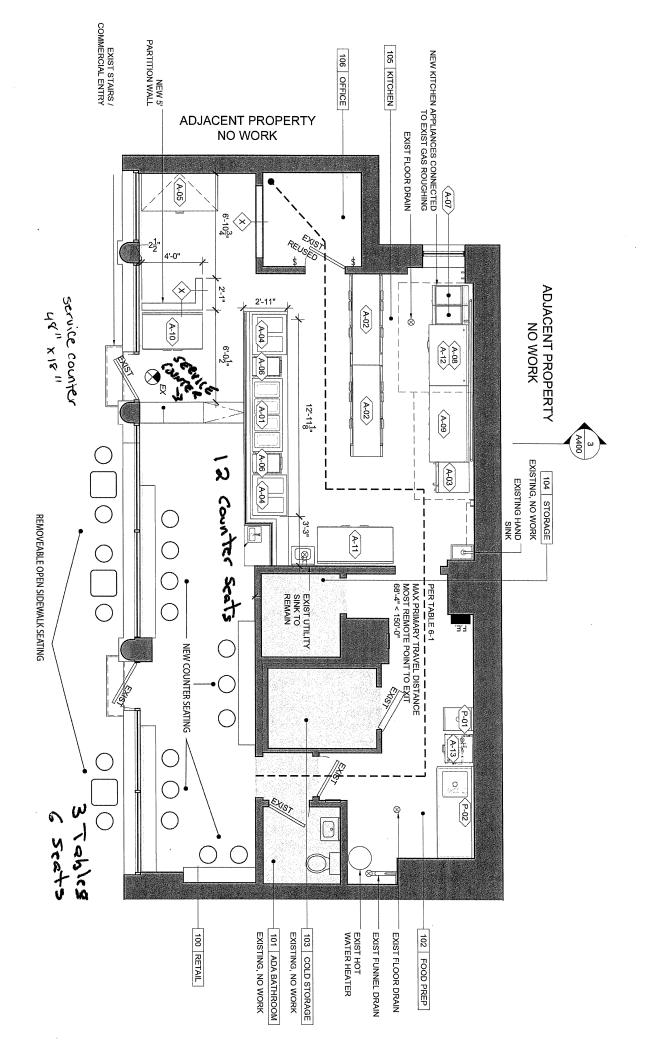

Sincerely,

Alexander Thaboua, Mangesh Shah, Peter Kolinsky, William Wyatt

| CHEESE<br>CHORIZO BURRITO<br>EGGS, CHORIZO, CHEESE, FRIES, BEANS,<br>THE HOT ROD (I LIKE TO PARTY) \$15<br>EGGS, CARNE ASADA, BACON, CHEESE, FRIES, |
|-----------------------------------------------------------------------------------------------------------------------------------------------------|
| 5 <b>-</b> 2 2                                                                                                                                      |

TACOS \$4





- 8TH AVE. -

ICE CREAM AREA SURVEY 307-309 WEST ITT STREET NEW YORK, N.Y. AUGUST 21, 2033 NOT TO SCALE PARLOR SOMBO APPI ICANT RESIDENTIAL RESIDENTIAL RESIDENTIAL DR. GERTRUDE B. KELLY BASKETBALL PLAYGROUND COURTS INTERMEDIATE RESIDENTIAL SCHOOL 70



We, the undersigned, residents of the area believe that a fast casual burrito restaurant with a beer and wine license located at 307-309 West 17th Street, New York, New York and operating Sunday – Wednesday 10:00 am – 12:00 am and Thursday – Saturday 10:00 am – 2:00 am, would be in the best interests of the public.

NAME (Ou) Mevercord OM. nandez INJ PINNE 9 RIDNORS Mar hΛ une Frant ice m

**ADDRESS** 205 h ð 7 7 u トハ S4. ١٨ 20 0 (Sth St. N ¥≠h Ò 7/60 -8 1Sth art.4FW hest G 40  $\mathcal{D}$ 0 iX 10 Gartner W) 200 1UP1+ W 77 F W.

We, the undersigned, residents of the area believe that a fast casual burrito restaurant with a beer and wine license located at 307-309 West 17th Street, New York, New York and operating Sunday – Wednesday 10:00 am – 12:00 am and Thursday – Saturday 10:00 am –