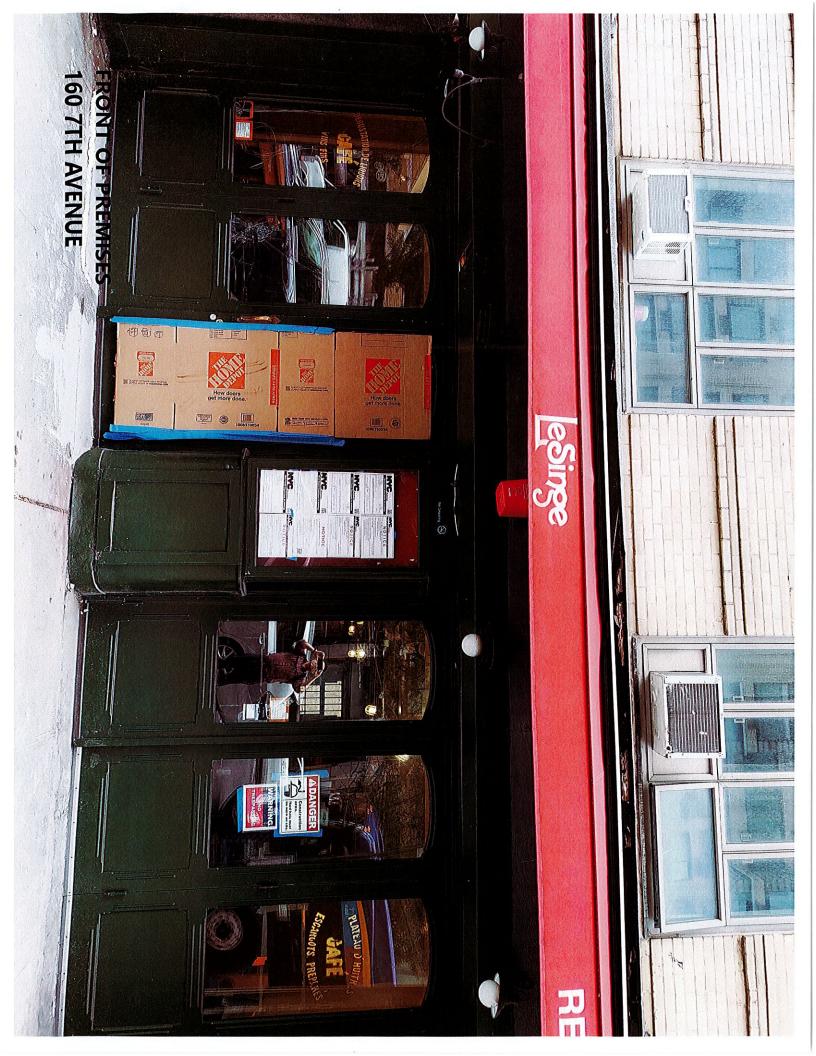

| Community Notification/Rela                                                                                                                                                                                                                                  | tions        |                       |                                                                                                                                                     |             |         |                            |  |
|--------------------------------------------------------------------------------------------------------------------------------------------------------------------------------------------------------------------------------------------------------------|--------------|-----------------------|-----------------------------------------------------------------------------------------------------------------------------------------------------|-------------|---------|----------------------------|--|
| NOTIFICATION:                                                                                                                                                                                                                                                | # 1          | See outreach ma       | ed                                                                                                                                                  |             |         |                            |  |
| List all block associations; tenant associations, co-op boards or condo boards of residential buildings; and community groups that applicant has notified regarding its application. For each please list both the organization and individual you contacted | # 2          |                       |                                                                                                                                                     |             |         |                            |  |
|                                                                                                                                                                                                                                                              | # 3          |                       |                                                                                                                                                     |             |         |                            |  |
|                                                                                                                                                                                                                                                              | # 4          |                       |                                                                                                                                                     |             |         |                            |  |
|                                                                                                                                                                                                                                                              | # 5          |                       |                                                                                                                                                     |             |         |                            |  |
| Please provide dates when applicant met v                                                                                                                                                                                                                    | with the gro | oups listed above.    | Mass ema                                                                                                                                            | ail sent 8/ | 30/2023 |                            |  |
| Who was your contact person at each grou                                                                                                                                                                                                                     | ıp you met   | with?                 | See attached Rider A (mass email)                                                                                                                   |             |         |                            |  |
| When did applicant post the notice that wa                                                                                                                                                                                                                   | s provided   | ?                     | 8/30/2023 160 7th Avenue (front of premises); Lobby of 200 W 20th St; lamp posts at:                                                                |             |         |                            |  |
| Where did applicant post the notice that was provided?                                                                                                                                                                                                       |              |                       | 20th St/8th; 19th/8th; 20th/7th; 19th/7th; 19th between 7th/8th; 8th/20th NEC; 8th/20th SEC; 7th/20th SWC; 7th 20th NWC; 7th/19th SWC; 7th/19th NWC |             |         |                            |  |
| Will applicant provide owner cell phone nui complaints that arise? Please provide num                                                                                                                                                                        |              |                       |                                                                                                                                                     | YES         | NO      | DongJu Song (917) 690-4618 |  |
| Will applicant inform the Community Board provide a hyperlink to applicants jobs webp                                                                                                                                                                        |              | s job openings and/or |                                                                                                                                                     | YES         | NO      |                            |  |

| State the name and type of business previously located in the space.                                                                                                                                                     | 160 Bistro Inc. dba Le Singe Vert - Restaurant |    |                                                                                         |                                                  |                                   |  |
|--------------------------------------------------------------------------------------------------------------------------------------------------------------------------------------------------------------------------|------------------------------------------------|----|-----------------------------------------------------------------------------------------|--------------------------------------------------|-----------------------------------|--|
| Has a liquor-licensed establishment previously occupied this space at any time? If yes, please provide the name of the business.                                                                                         | YES                                            | NO | 160 Bistro Inc. dba Le Singe Vert                                                       |                                                  |                                   |  |
| Do you plan any changes to the existing façade? If yes, please describe.                                                                                                                                                 | YES NO                                         |    | Repair, repaint front facade, replace one door with a displ<br>window and change awning |                                                  |                                   |  |
| Has the applicant/owner(s) read MCB 4 ADA Guidelines Memo?                                                                                                                                                               | YES                                            | NO |                                                                                         |                                                  |                                   |  |
| Is the entrance ADA Compliant?                                                                                                                                                                                           | YES                                            | NO |                                                                                         |                                                  |                                   |  |
| Do you plan any changes to the existing façade? If yes, please describe.                                                                                                                                                 | YES                                            | NO |                                                                                         | air, repaint front facad<br>dow and change awnin | e, replace one door with a displa |  |
| Will applicant have a vestibule within the establishment?                                                                                                                                                                | YES                                            | NO |                                                                                         |                                                  |                                   |  |
| Will applicant use a storm enclosure?                                                                                                                                                                                    | YES                                            | NO |                                                                                         |                                                  |                                   |  |
| Does applicant agree to keep the sidewalk clear of all items or obstructions, such as sandwich boards, sidewalk signs, freestanding menus and plants, as per the law?                                                    | YES                                            | NO |                                                                                         |                                                  |                                   |  |
| Will applicant comply with the NYC noise code?                                                                                                                                                                           | YES                                            | NO |                                                                                         |                                                  |                                   |  |
| Will the establishment have any of the following: (circle all that apply)                                                                                                                                                | FRENCH DOOR                                    |    | ıs                                                                                      | GARAGE DOORS                                     | WINDOWS THAT CAN BE<br>OPENED     |  |
| Will applicant close all windows, French doors, garage doors when any music or amplified sound (including televisions) is played inside the establishment?                                                               | YES                                            | NO | N/A                                                                                     |                                                  |                                   |  |
| Will applicant close all windows, French doors, garage doors by 11 PM Friday and Saturday and 10 PM on all other days even if no music or amplified sound is played inside the establishment?                            | YES                                            | NO | N/A                                                                                     |                                                  |                                   |  |
| Has applicant obtained an acoustical report from a certified sound engineer to assess potential noise disturbance to the neighboring residents and buildings?                                                            | YES                                            | NO |                                                                                         |                                                  |                                   |  |
| Will applicant follow the recommendations of a certified sound engineer to mitigate potential noise disturbance to the neighboring residents and buildings, ncluding placing speakers on the floor of the establishment? | YES                                            | NO |                                                                                         |                                                  |                                   |  |
| Will the kitchen exhaust system extend to the roof?                                                                                                                                                                      | YES                                            | NO |                                                                                         |                                                  |                                   |  |
| Nill the establishment have an illuminated sign?                                                                                                                                                                         | YES                                            | NO |                                                                                         |                                                  |                                   |  |
| Nill the establishment have a canopy extending over the sidewalk?                                                                                                                                                        | YES                                            | NO |                                                                                         |                                                  |                                   |  |
| Where will the air conditioner be located? What type is it?                                                                                                                                                              | HVAC is located in the mechanical room         |    |                                                                                         | oom                                              |                                   |  |
|                                                                                                                                                                                                                          | Presently being installed during renovations   |    |                                                                                         |                                                  |                                   |  |