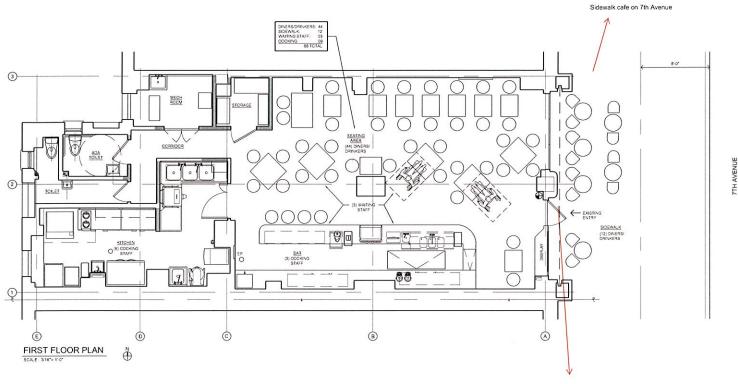

| Has the applicant/owner(s) read MCB4 Sidewalk Café Policy?                                                                                                                                                                                 | YES | NO |                                                                                                                  |
|--------------------------------------------------------------------------------------------------------------------------------------------------------------------------------------------------------------------------------------------|-----|----|------------------------------------------------------------------------------------------------------------------|
| Will applicant be applying for a sidewalk café now or in the future?                                                                                                                                                                       | YES | NO |                                                                                                                  |
| ls applicant in this application seeking to include a sidewalk café in its liquor license?                                                                                                                                                 | YES | NO |                                                                                                                  |
| If yes, has applicant submitted an application and plans to NYC Dept. of Consumer Affairs? Please attach application and plans.                                                                                                            | YES | NO |                                                                                                                  |
| Will applicant close and vacate the sidewalk café by 11 PM on Friday & Saturday and 10 PM on all other days?                                                                                                                               | YES | NO |                                                                                                                  |
| Will applicant be serving alcohol in the sidewalk café? If so, will you have waiter service?                                                                                                                                               | YES | NO | Patrons can consume alcohol at sidewalk cafe; however waiter service will not be available                       |
| Will the café have a 3 ft. wide serving aisle running the entire length of the sidewalk cafe?                                                                                                                                              | YES | NO | No waiter service-no serving aisle                                                                               |
| Will applicant mark the perimeter of the café on the sidewalk?                                                                                                                                                                             | YES | NO | Perimeter will be marked with the use of planters                                                                |
| Will the service and consumption of alcohol in the sidewalk café only be via seated food service?                                                                                                                                          | YES | NO | Patrons will be able to order food and drinks inside the premises and use the sidewalk cafe area for consumption |
| Will the sidewalk café not provide standing space for drinking or smoking?                                                                                                                                                                 | YES | NO |                                                                                                                  |
| Will applicant use any portable natural gas heaters? If so, do you have the requisite approvals from DOB & the Fire Department?                                                                                                            | YES | NO |                                                                                                                  |
| Will applicant have a lighting plan that will allow safe usage of the outdoor space without disrupting neighbors?                                                                                                                          | YES | NO |                                                                                                                  |
| Will all furniture, plants and barricades be stored inside between the evening closing nours and the morning opening hours?                                                                                                                | YES | NO |                                                                                                                  |
| Will all furniture be stored inside between December 21st and March 21st, and any other day when it rains or snows?                                                                                                                        | YES | NO |                                                                                                                  |
| Nill applicant use umbrellas?                                                                                                                                                                                                              | YES | NO | *                                                                                                                |
| f construction or construction protection has reduced the sidewalk width, will applicant always maintain an 8 foot clear path of sidewalk between the perimeter of the café and the closest obstruction including construction barricades? | YES | NO |                                                                                                                  |
| f open dining is in the parking lane, will applicant agree to remove its sidewalk café?                                                                                                                                                    | YES | NO |                                                                                                                  |