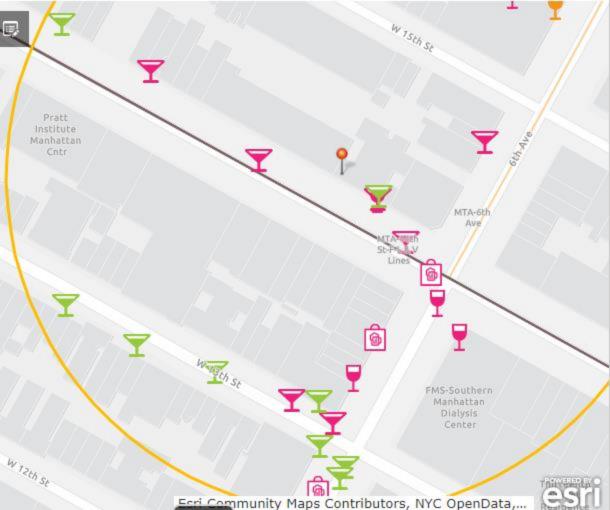

## Manhattan Community Board 4 (All Fields Must Be Completed)

Liquor License/Sidewalk Cafe Stipulations Application

| CORPORATION NAME                                                                                                                                                                                  |                                                                 |                                                        |                      | DOING BUSINESS AS (DBA) |        |            |              |                                 |  |  |
|---------------------------------------------------------------------------------------------------------------------------------------------------------------------------------------------------|-----------------------------------------------------------------|--------------------------------------------------------|----------------------|-------------------------|--------|------------|--------------|---------------------------------|--|--|
| New Mikado                                                                                                                                                                                        | Mikado Sushi                                                    |                                                        |                      |                         |        |            |              |                                 |  |  |
| STREET ADDRESS                                                                                                                                                                                    | CROSS STR                                                       | CROSS STREETS ZIP CODE                                 |                      |                         |        |            |              |                                 |  |  |
| 109 West 14t                                                                                                                                                                                      | h Street                                                        |                                                        | 6th &                | 7th A                   | venue  |            | 10011        |                                 |  |  |
| OWNER                                                                                                                                                                                             | NAME:                                                           | Guimin Li                                              |                      |                         | NAME:  | Ja         | mes Wan      | g                               |  |  |
| (Attach a list of all<br>the people that will<br>be associated/listed                                                                                                                             | PHONE:                                                          | (917)432-4412                                          | ATTORNEY<br>REPRESEN |                         | PHONE: | (212)21    | 19-3070      |                                 |  |  |
| with the license)                                                                                                                                                                                 | EMAIL:                                                          | minli3791@yahoo.com                                    |                      |                         | EMAIL: | j.y.wan    | ıg.ny@gn     | nail.com                        |  |  |
|                                                                                                                                                                                                   | NAME:                                                           | Yao Yao Liu                                            |                      |                         | NAME:  | CS 108     | West 15      | Street L.P.                     |  |  |
| MANAGER                                                                                                                                                                                           | PHONE:                                                          | (917)691-9218                                          | LANDLORE             | ,                       | PHONE: | (212)5     | 24-8066      |                                 |  |  |
|                                                                                                                                                                                                   | EMAIL:                                                          | lyy8209@yahoo.com                                      |                      |                         | EMAIL: |            |              |                                 |  |  |
| APPLICATIO                                                                                                                                                                                        | ON TYP                                                          | E ( ✓ Liquor License                                   | _                    |                         | Unencl | osed Side  | ewalk Cafe   | 2)                              |  |  |
|                                                                                                                                                                                                   | Has applicant                                                   | owned or managed a similar business?                   |                      |                         | YI     | ES         | NO           | Yes                             |  |  |
| O New                                                                                                                                                                                             | What is/was t                                                   | he name and address of establishment?                  | Mikado Bistro Inc, 5 |                         |        |            | o Inc, 525   | 5 6th Ave                       |  |  |
|                                                                                                                                                                                                   | What were the                                                   | e dates applicant was involved with this former premi  | se?                  | 10/17/2011              |        |            |              |                                 |  |  |
| <b>⊗</b> Corp                                                                                                                                                                                     | What is the lic                                                 |                                                        |                      | 13467                   | 83     |            |              |                                 |  |  |
| Change/Class<br>Change/Removal                                                                                                                                                                    | Is applicant making any alterations or operational changes?     |                                                        |                      |                         | YE     | ES         | NO           |                                 |  |  |
| Change/Removal                                                                                                                                                                                    | If alterations of                                               | or operational changes are being made, please descr    | ribe/list all change | 9S.                     | _      |            |              |                                 |  |  |
|                                                                                                                                                                                                   | What is the cu                                                  | urrent license # and expiration date?                  |                      |                         |        |            |              |                                 |  |  |
| Ancianon                                                                                                                                                                                          | Please list/de                                                  | scribe the nature of all the changes and attach the pl | ans:                 |                         |        |            |              |                                 |  |  |
| METHOD O                                                                                                                                                                                          | F OPER                                                          | ATION                                                  |                      |                         |        |            |              |                                 |  |  |
| TYPE OF ALCOR                                                                                                                                                                                     | IOL                                                             | S Liquor/Wine/Beer & Cider                             | 0                    | Beer & C                | ider   |            | O Wine/E     | Beer & Cider                    |  |  |
| ESTABLISHMEN                                                                                                                                                                                      | T                                                               | Restaurant Cabaret C                                   | Night Club (         | ) Hotel                 | O 1    | Bar/Tavern | ○ Ca         | tering Establishment            |  |  |
| TYPE                                                                                                                                                                                              | 1                                                               | Adult Entertainment  Wine B                            | ar 🔘 Da              | nce Club                | O Spo  | orts Bar   | Club (Fratem | al Organization – Members Only) |  |  |
| Has applicant/owner filed with the SLA? If yes, when? If no, when do you plan to file?                                                                                                            |                                                                 |                                                        | YES                  | NO                      | No,    | wait for   | 30 days p    | period                          |  |  |
| Is the 500 Foot Rule applicable? If yes, please attach a diagram of the On-Premise liquor license establishments within a 500 ft. radius of your establishment and the Public Interest Statement. |                                                                 |                                                        | YES                  | NO                      | Yes    |            |              |                                 |  |  |
| Is the 200 Foot Rule<br>schools and houses                                                                                                                                                        | ? If yes, please attach a diagram of the that trigger the rule. | YES                                                    | NO                   | No                      |        |            |              |                                 |  |  |
| Has applicant/owne<br>Location of Alcoholi                                                                                                                                                        | YES                                                             | NO                                                     | Yes                  |                         |        |            |              |                                 |  |  |