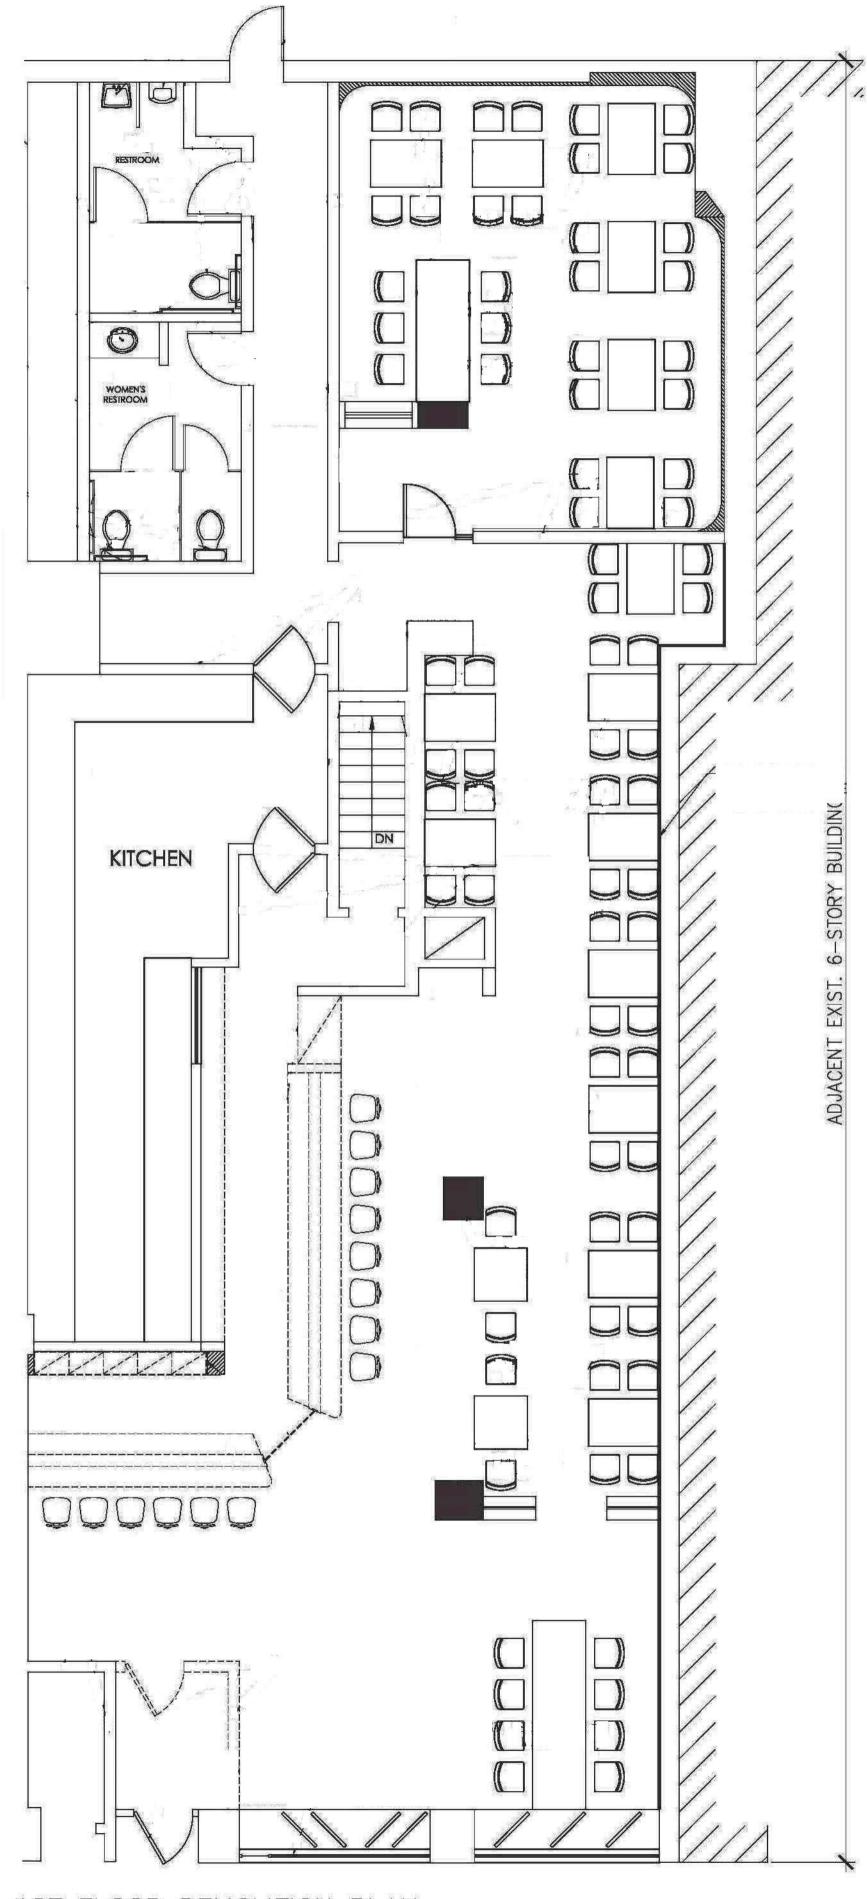

| OPERATIO                                                                                                                                         | ONAL DET          | ΓAILS (*Cl                     | osing time will                                                              | l be wh       | ien e | stablishme         | nt is vac                                    | cated of                 | all p   | atrons)              |         |                                      |             |       |
|--------------------------------------------------------------------------------------------------------------------------------------------------|-------------------|--------------------------------|------------------------------------------------------------------------------|---------------|-------|--------------------|----------------------------------------------|--------------------------|---------|----------------------|---------|--------------------------------------|-------------|-------|
|                                                                                                                                                  |                   | MONDAY                         | TUESDAY                                                                      | Y             | WF    | EDNESDAY           | THUI                                         | RSDAY                    | F       | RIDAY                | SA      | TURDAY                               | sı          | JNDAY |
| HOURS*                                                                                                                                           | Operation         | 11A-12A                        | 11A- 12                                                                      | 2A            | 11    | A-12A              | 11A                                          | -12A                     | 11A-12A |                      | 11A-12A |                                      | 11A         | -12A  |
| (Indoor<br>Only)                                                                                                                                 | Kitchen           | 11A-12A                        | 11A- 12                                                                      | 2A            | 11    | IA-12A             | 11A                                          | -12A                     | 11.     | A-12A                | 11.     | A-12A                                | 11 <i>A</i> | -12A  |
|                                                                                                                                                  | Music             | 11A-10P                        | 11A-10                                                                       | P             | 11    | IA-10P             | 11A                                          | -10P                     | 11      | A-10P                | 11      | A-10P                                | 11A         | -10P  |
| If you plan to ha<br>(Circle all that a                                                                                                          |                   | type(s)?                       | BACKGRO                                                                      | UND           | L     | IVE MUSIC          | ]                                            | DJ                       | JI      | UKE BOX              |         | KA                                   | RAOKE       |       |
|                                                                                                                                                  |                   |                                |                                                                              |               |       | OCCUP              | ANCY                                         |                          |         |                      |         |                                      |             |       |
|                                                                                                                                                  | (Certi            | eacity<br>ficate of<br>upancy) | Maximum # of<br>Persons<br>Occupying<br>Premises<br>(Including<br>Employees) | Num<br>of Tal |       | Number<br>of Seats |                                              | er of Servic<br>aly Bars | ce      | Number<br>Stand-Up F |         | Number of<br>at Stand-U <sub>l</sub> |             |       |
| INSIDE                                                                                                                                           | 147               |                                | 100                                                                          | 18            | 3     | 78                 |                                              | 0                        |         | 1                    |         | 6+8 (sus                             | shi b       | ar)   |
| OUTSIDE<br>(Other than<br>sidewalk café)                                                                                                         | N/A               | A                              |                                                                              |               |       |                    |                                              |                          |         |                      |         |                                      |             |       |
| DCA<br>APPROVED<br>UNENCLOSI<br>SIDEWALK<br>CAFÉ                                                                                                 | ED                |                                |                                                                              |               |       |                    |                                              |                          |         |                      |         |                                      |             |       |
| How many floors                                                                                                                                  | are there? Wh     | at is the capacit              | y for each floor?                                                            |               |       |                    | 2, first floor & basement-not open to public |                          |         |                      |         |                                      |             |       |
| How frequently v                                                                                                                                 | will the owner(s) | ) be at the estab              | lishment?                                                                    |               |       |                    | full operating hours                         |                          |         |                      |         |                                      |             |       |
| Will there be dar                                                                                                                                | ncing?            |                                |                                                                              |               |       |                    | YES                                          | NO                       | No      |                      |         |                                      |             |       |
| Will applicant ha                                                                                                                                | ve bottle or tab  | le service for be              | verage alcohol?                                                              |               |       |                    | YES                                          | NO                       | No      |                      |         |                                      |             |       |
| Will applicant be                                                                                                                                | hosting private   | e; promotional or              | corporate even                                                               | ts?           |       |                    | YES                                          | NO                       | No      |                      |         |                                      |             |       |
| Will outside pror                                                                                                                                | noters be used    | on a regular bas               | sis? If yes please                                                           | e descri      | be.   |                    | YES                                          | NO                       | No      |                      |         |                                      |             |       |
| Will applicant ha                                                                                                                                | ive a security pl | an? If, yes pleas              | se attach.                                                                   |               |       |                    | YES                                          | NO                       | No      |                      |         |                                      |             |       |
| Will security plan                                                                                                                               | n be implemente   | ed?                            |                                                                              |               |       |                    | YES                                          | NO                       | No      | )                    |         |                                      |             |       |
| Will State certified security personnel be used?                                                                                                 |                   |                                |                                                                              |               |       |                    | YES                                          | NO                       | N/A     | A                    |         |                                      |             |       |
| Will New York Nightlife Association and NYPD Best Practices be followed?                                                                         |                   |                                |                                                                              |               |       | YES                | NO                                           | Ye                       | es      |                      |         |                                      |             |       |
| Does applicant agree to notify MCB4 prior to making changes to its method of operation?                                                          |                   |                                |                                                                              |               |       | YES                | NO                                           | Ye                       | es      |                      |         |                                      |             |       |
| Will applicant be using delivery bicycles? If yes, how many?                                                                                     |                   |                                |                                                                              |               |       | YES                | NO                                           | Ye                       | es, 2-3 |                      |         |                                      |             |       |
| Will delivery bicycles be clearly marked with the name of the restaurant and will staff wear attire clearly noting name as described by NYC Law? |                   |                                |                                                                              |               |       |                    | YES                                          | NO                       | Yes     | S                    |         |                                      |             |       |
| Where will delive                                                                                                                                | ery bicycles be   | stored during the              | e day when not i                                                             | n use?        |       |                    | baser                                        | nent                     |         |                      |         |                                      |             |       |

| MULTP           | MULTPLE SPACES/FLORRS CAPACITY BREAKDOWN |          |       |                |               |                              |                                          |       |
|-----------------|------------------------------------------|----------|-------|----------------|---------------|------------------------------|------------------------------------------|-------|
| Space<br>/Floor | Description/Use of<br>Space              | Capacity | Hours | # of<br>Tables | # of<br>Seats | # of<br>Service<br>Only Bars | # of<br>Stand-Up<br>Bars/Seats at<br>Bar | Music |
|                 |                                          |          |       |                |               |                              |                                          |       |
|                 |                                          |          |       |                |               |                              |                                          |       |
|                 |                                          |          |       |                |               |                              |                                          |       |
|                 |                                          |          |       |                |               |                              |                                          |       |
|                 |                                          |          |       |                |               |                              |                                          |       |
|                 |                                          |          |       |                |               |                              |                                          |       |
|                 |                                          |          |       |                |               |                              |                                          |       |
|                 |                                          |          |       |                |               |                              |                                          |       |
|                 |                                          |          |       |                |               |                              |                                          |       |
|                 |                                          |          |       |                |               |                              |                                          |       |
|                 |                                          |          |       |                |               |                              |                                          |       |
|                 |                                          |          |       |                |               |                              |                                          |       |
|                 |                                          |          |       |                |               |                              |                                          |       |
|                 |                                          |          |       |                |               |                              |                                          |       |
|                 |                                          |          |       |                |               |                              |                                          |       |