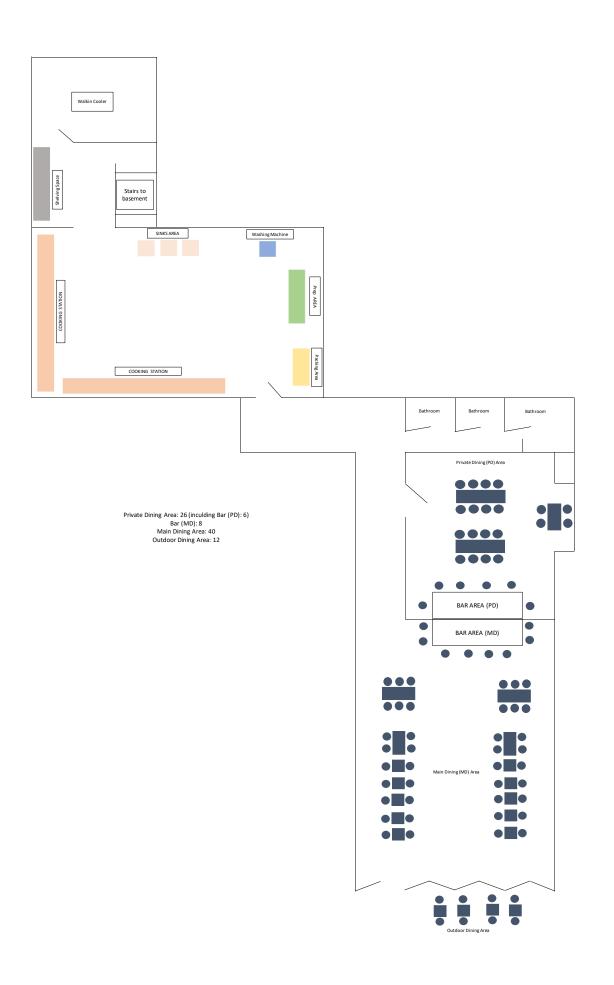

**AMENDED** 

| OPERATIONAL DETAILS (*Closing time will be when establishment is vacated of all patrons) |                                                                                                                                                  |                                 |                                                                              |                |      |                    |                                    |                |                 |                      |             |                                      |       |        |
|------------------------------------------------------------------------------------------|--------------------------------------------------------------------------------------------------------------------------------------------------|---------------------------------|------------------------------------------------------------------------------|----------------|------|--------------------|------------------------------------|----------------|-----------------|----------------------|-------------|--------------------------------------|-------|--------|
|                                                                                          |                                                                                                                                                  | MONDAY                          | TUESDAY                                                                      | Z              | WI   | EDNESDAY           | THUE                               | RSDAY          | FI              | RIDAY                | SA          | TURDAY                               | st    | JNDAY  |
| HOURS*                                                                                   | Operation                                                                                                                                        | 11am - 12am                     | 11am - 12aı                                                                  | 11am - 12am 11 |      | 11am - 12am        |                                    | - 12am         | 11ar            | m - 12am             | 11a         | ım - 12am                            | 11am  | - 12am |
| (Indoor<br>Only)                                                                         | Kitchen                                                                                                                                          | 11am - 11pm                     | 11am - 11pi                                                                  | m              | 11an | n - 11pm           | 11am -                             | 11am - 11pm 11 |                 | m - 11pm             | 11an        | 1am - 11pm 11                        |       | - 11pm |
|                                                                                          | Music                                                                                                                                            | 11am - 12am                     | 11am - 12an                                                                  | 1              | 11ar | m - 12am           | 11am -                             | 12am           | 11ar            | m - 12am             | 11am - 12am |                                      | 11am  | - 12am |
| If you plan to ha<br>(Circle all that ap                                                 |                                                                                                                                                  | type(s)?                        | BACKGRO                                                                      | UND            | L    | IVE MUSIC          | 1                                  | DJ             | л               | JKE BOX              |             | KA                                   | RAOKE |        |
|                                                                                          |                                                                                                                                                  |                                 |                                                                              |                |      | OCCUP              | ANCY                               |                |                 |                      |             |                                      |       |        |
|                                                                                          | (Cert                                                                                                                                            | pacity<br>ificate of<br>upancy) | Maximum # of<br>Persons<br>Occupying<br>Premises<br>(Including<br>Employees) | Num<br>of Ta   |      | Number<br>of Seats |                                    | r of Servi     | ce              | Number<br>Stand-Up I | -           | Number of<br>at Stand-U <sub>l</sub> |       |        |
| INSIDE                                                                                   | 7                                                                                                                                                | 4                               | 74                                                                           | 16             | 6    | 54                 | (                                  | 0              |                 | 2                    |             | 8/6                                  |       |        |
| OUTSIDE<br>(Other than<br>sidewalk café)                                                 | :                                                                                                                                                | 8                               | 8                                                                            | 4              |      | 8                  | NYC DOT Open R<br>Sidewalk Seating |                | en Resta<br>ing | taurants Progra      |             | am                                   |       |        |
| DCA<br>APPROVED<br>UNENCLOSE<br>SIDEWALK<br>CAFÉ                                         | ED N                                                                                                                                             | /A                              |                                                                              |                |      |                    |                                    |                |                 |                      |             |                                      |       |        |
| How many floors                                                                          | are there? Wh                                                                                                                                    | nat is the capacit              | y for each floor?                                                            |                |      |                    | 2 - ground floor & basement        |                |                 |                      |             |                                      |       |        |
| How frequently v                                                                         | vill the owner(s                                                                                                                                 | ) be at the estab               | lishment?                                                                    |                |      |                    | 40+ hours weekly                   |                |                 |                      |             |                                      |       |        |
| Will there be dar                                                                        | icing?                                                                                                                                           |                                 |                                                                              |                |      |                    | YES                                | w/             |                 |                      |             |                                      |       |        |
| Will applicant ha                                                                        | ve bottle or tab                                                                                                                                 | le service for be               | verage alcohol?                                                              |                |      |                    | YES                                | W              |                 |                      |             |                                      |       |        |
| Will applicant be                                                                        | hosting private                                                                                                                                  | e; promotional or               | corporate event                                                              | s?             |      |                    | N/S                                | NO             | oca             | ssional              | ly -        | upon red                             | quest |        |
| Will outside pron                                                                        | noters be used                                                                                                                                   | on a regular bas                | sis? If yes please                                                           | descri         | be.  |                    | YES                                | N              |                 |                      |             |                                      |       |        |
| Will applicant ha                                                                        | ve a security p                                                                                                                                  | lan? If, yes plea               | se attach.                                                                   |                |      |                    | YES                                | NO             | N/A             | ١                    |             |                                      |       |        |
| Will security plan be implemented?                                                       |                                                                                                                                                  |                                 |                                                                              |                |      | YES                | NO                                 | N/A            | 4               |                      |             |                                      |       |        |
| Will State certified security personnel be used?                                         |                                                                                                                                                  |                                 |                                                                              |                | YES  | NO                 | N/A                                | ١              |                 |                      |             |                                      |       |        |
| Will New York Nightlife Association and NYPD Best Practices be followed?                 |                                                                                                                                                  |                                 |                                                                              |                | YES  | NO                 |                                    |                |                 |                      |             |                                      |       |        |
| Does applicant agree to notify MCB4 prior to making changes to its method of operation?  |                                                                                                                                                  |                                 |                                                                              |                | /EX  | NO                 |                                    |                |                 |                      |             |                                      |       |        |
| Will applicant be using delivery bicycles? If yes, how many?                             |                                                                                                                                                  |                                 |                                                                              |                |      | XIX                | NO                                 | 1-2            | )               |                      |             |                                      |       |        |
|                                                                                          | Will delivery bicycles be clearly marked with the name of the restaurant and will staff wear attire clearly noting name as described by NYC Law? |                                 |                                                                              |                |      |                    | <b>W</b> s                         | NO             |                 |                      |             |                                      |       |        |
| Where will delive                                                                        | ery bicycles be                                                                                                                                  | stored during the               | e day when not ii                                                            | n use?         |      |                    | base                               | ment           |                 |                      |             |                                      |       |        |