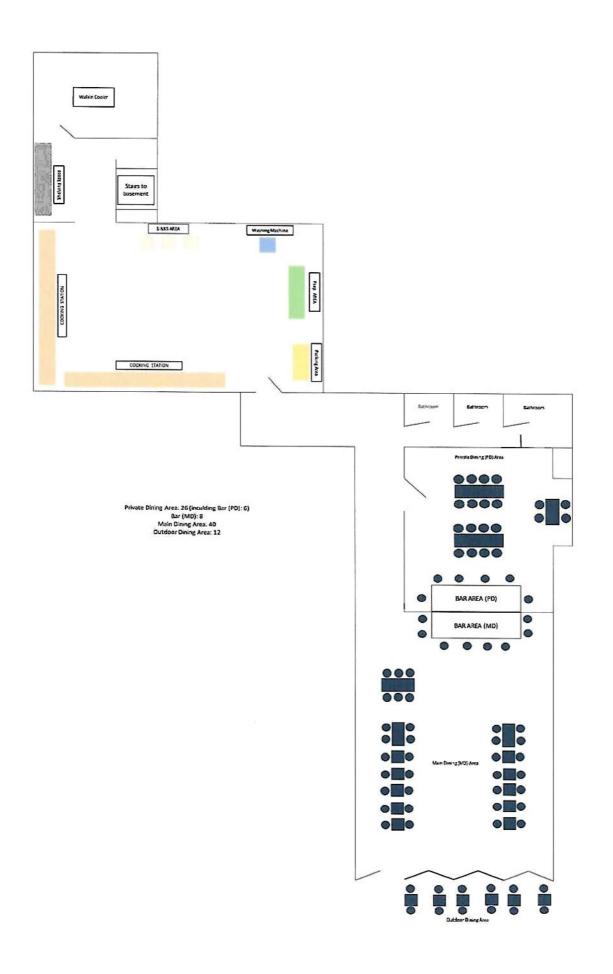

**AMENDED** 

| OPERATIONAL DETAILS (*Closing time will be when establishment is vacated of all patrons) |                                                                                                                                                  |                                 |                                                                              |                |      |                    |                                    |                |                 |                      |             |                                      |       |        |
|------------------------------------------------------------------------------------------|--------------------------------------------------------------------------------------------------------------------------------------------------|---------------------------------|------------------------------------------------------------------------------|----------------|------|--------------------|------------------------------------|----------------|-----------------|----------------------|-------------|--------------------------------------|-------|--------|
|                                                                                          |                                                                                                                                                  | MONDAY                          | TUESDAY                                                                      | Z              | WI   | EDNESDAY           | THUE                               | RSDAY          | FI              | RIDAY                | SA          | TURDAY                               | st    | JNDAY  |
| HOURS*                                                                                   | Operation                                                                                                                                        | 11am - 12am                     | 11am - 12aı                                                                  | 11am - 12am 11 |      | 11am - 12am        |                                    | - 12am         | 11ar            | m - 12am             | 11a         | ım - 12am                            | 11am  | - 12am |
| (Indoor<br>Only)                                                                         | Kitchen                                                                                                                                          | 11am - 11pm                     | 11am - 11pi                                                                  | m              | 11an | n - 11pm           | 11am -                             | 11am - 11pm 11 |                 | m - 11pm             | 11an        | 1am - 11pm 11                        |       | - 11pm |
|                                                                                          | Music                                                                                                                                            | 11am - 12am                     | 11am - 12an                                                                  | 1              | 11ar | m - 12am           | 11am -                             | 12am           | 11ar            | m - 12am             | 11am - 12am |                                      | 11am  | - 12am |
| If you plan to ha<br>(Circle all that ap                                                 |                                                                                                                                                  | type(s)?                        | BACKGRO                                                                      | UND            | L    | IVE MUSIC          | 1                                  | DJ             | л               | JKE BOX              |             | KA                                   | RAOKE |        |
|                                                                                          |                                                                                                                                                  |                                 |                                                                              |                |      | OCCUP              | ANCY                               |                |                 |                      |             |                                      |       |        |
|                                                                                          | (Cert                                                                                                                                            | pacity<br>ificate of<br>upancy) | Maximum # of<br>Persons<br>Occupying<br>Premises<br>(Including<br>Employees) | Num<br>of Ta   |      | Number<br>of Seats |                                    | r of Servi     | ce              | Number<br>Stand-Up I | -           | Number of<br>at Stand-U <sub>l</sub> |       |        |
| INSIDE                                                                                   | 7                                                                                                                                                | 4                               | 74                                                                           | 16             | 6    | 54                 | (                                  | 0              |                 | 2                    |             | 8/6                                  |       |        |
| OUTSIDE<br>(Other than<br>sidewalk café)                                                 | :                                                                                                                                                | 8                               | 8                                                                            | 4              |      | 8                  | NYC DOT Open R<br>Sidewalk Seating |                | en Resta<br>ing | taurants Progra      |             | am                                   |       |        |
| DCA<br>APPROVED<br>UNENCLOSE<br>SIDEWALK<br>CAFÉ                                         | ED N                                                                                                                                             | /A                              |                                                                              |                |      |                    |                                    |                |                 |                      |             |                                      |       |        |
| How many floors                                                                          | are there? Wh                                                                                                                                    | nat is the capacit              | y for each floor?                                                            |                |      |                    | 2 - ground floor & basement        |                |                 |                      |             |                                      |       |        |
| How frequently v                                                                         | vill the owner(s                                                                                                                                 | ) be at the estab               | lishment?                                                                    |                |      |                    | 40+ hours weekly                   |                |                 |                      |             |                                      |       |        |
| Will there be dar                                                                        | icing?                                                                                                                                           |                                 |                                                                              |                |      |                    | YES                                | w/             |                 |                      |             |                                      |       |        |
| Will applicant ha                                                                        | ve bottle or tab                                                                                                                                 | le service for be               | verage alcohol?                                                              |                |      |                    | YES                                | W              |                 |                      |             |                                      |       |        |
| Will applicant be                                                                        | hosting private                                                                                                                                  | e; promotional or               | corporate event                                                              | s?             |      |                    | N/S                                | NO             | oca             | ssional              | ly -        | upon red                             | quest |        |
| Will outside pron                                                                        | noters be used                                                                                                                                   | on a regular bas                | sis? If yes please                                                           | descri         | be.  |                    | YES                                | N              |                 |                      |             |                                      |       |        |
| Will applicant ha                                                                        | ve a security p                                                                                                                                  | lan? If, yes plea               | se attach.                                                                   |                |      |                    | YES                                | NO             | N/A             | ١                    |             |                                      |       |        |
| Will security plan be implemented?                                                       |                                                                                                                                                  |                                 |                                                                              |                |      | YES                | NO                                 | N/A            | 4               |                      |             |                                      |       |        |
| Will State certified security personnel be used?                                         |                                                                                                                                                  |                                 |                                                                              |                | YES  | NO                 | N/A                                | ١              |                 |                      |             |                                      |       |        |
| Will New York Nightlife Association and NYPD Best Practices be followed?                 |                                                                                                                                                  |                                 |                                                                              |                | YES  | NO                 |                                    |                |                 |                      |             |                                      |       |        |
| Does applicant agree to notify MCB4 prior to making changes to its method of operation?  |                                                                                                                                                  |                                 |                                                                              |                | /EX  | NO                 |                                    |                |                 |                      |             |                                      |       |        |
| Will applicant be using delivery bicycles? If yes, how many?                             |                                                                                                                                                  |                                 |                                                                              |                |      | XIX                | NO                                 | 1-2            | )               |                      |             |                                      |       |        |
|                                                                                          | Will delivery bicycles be clearly marked with the name of the restaurant and will staff wear attire clearly noting name as described by NYC Law? |                                 |                                                                              |                |      |                    | <b>W</b> s                         | NO             |                 |                      |             |                                      |       |        |
| Where will delive                                                                        | ery bicycles be                                                                                                                                  | stored during the               | e day when not ii                                                            | n use?         |      |                    | base                               | ment           |                 |                      |             |                                      |       |        |