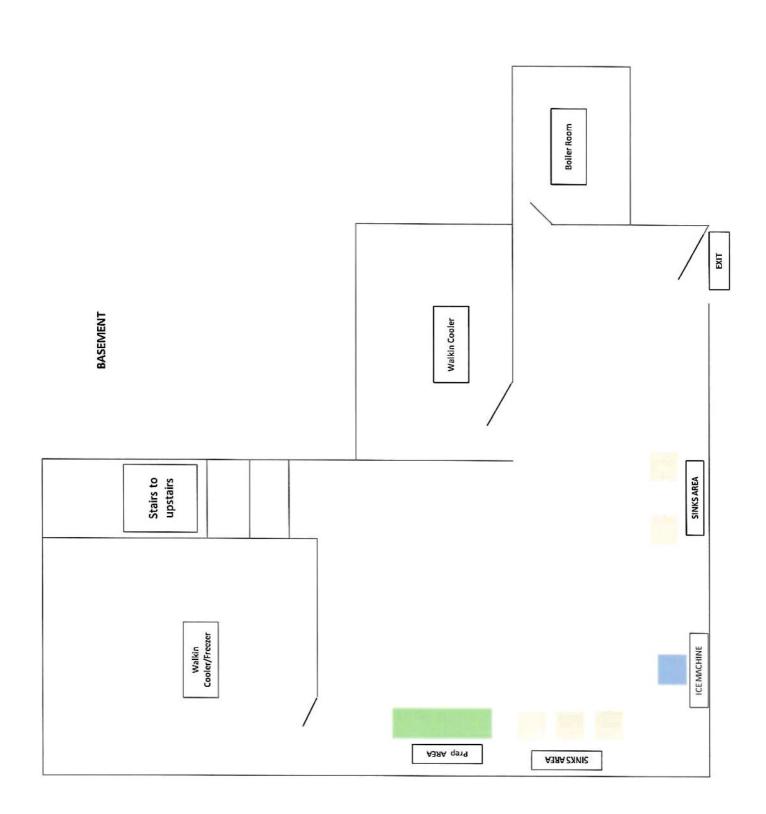

**AMENDED** 

| OPERATIONAL DETAILS (*Closing time will be when establishment is vacated of all patrons) |                                                                                                                                                  |                                 |                                                                              |                |      |                    |                                    |                |                 |                      |             |                                      |       |        |
|------------------------------------------------------------------------------------------|--------------------------------------------------------------------------------------------------------------------------------------------------|---------------------------------|------------------------------------------------------------------------------|----------------|------|--------------------|------------------------------------|----------------|-----------------|----------------------|-------------|--------------------------------------|-------|--------|
|                                                                                          |                                                                                                                                                  | MONDAY                          | TUESDAY                                                                      | Z              | WI   | EDNESDAY           | THUE                               | RSDAY          | FI              | RIDAY                | SA          | TURDAY                               | st    | JNDAY  |
| HOURS*                                                                                   | Operation                                                                                                                                        | 11am - 12am                     | 11am - 12aı                                                                  | 11am - 12am 11 |      | 11am - 12am        |                                    | - 12am         | 11ar            | m - 12am             | 11a         | ım - 12am                            | 11am  | - 12am |
| (Indoor<br>Only)                                                                         | Kitchen                                                                                                                                          | 11am - 11pm                     | 11am - 11pi                                                                  | m              | 11an | n - 11pm           | 11am -                             | 11am - 11pm 11 |                 | m - 11pm             | 11an        | 1am - 11pm 11                        |       | - 11pm |
|                                                                                          | Music                                                                                                                                            | 11am - 12am                     | 11am - 12an                                                                  | 1              | 11ar | m - 12am           | 11am -                             | 12am           | 11ar            | m - 12am             | 11am - 12am |                                      | 11am  | - 12am |
| If you plan to ha<br>(Circle all that ap                                                 |                                                                                                                                                  | type(s)?                        | BACKGRO                                                                      | UND            | L    | IVE MUSIC          | 1                                  | DJ             | л               | JKE BOX              |             | KA                                   | RAOKE |        |
|                                                                                          |                                                                                                                                                  |                                 |                                                                              |                |      | OCCUP              | ANCY                               |                |                 |                      |             |                                      |       |        |
|                                                                                          | (Cert                                                                                                                                            | pacity<br>ificate of<br>upancy) | Maximum # of<br>Persons<br>Occupying<br>Premises<br>(Including<br>Employees) | Num<br>of Ta   |      | Number<br>of Seats |                                    | r of Servi     | ce              | Number<br>Stand-Up I | -           | Number of<br>at Stand-U <sub>l</sub> |       |        |
| INSIDE                                                                                   | 7                                                                                                                                                | 4                               | 74                                                                           | 16             | 6    | 54                 | (                                  | 0              |                 | 2                    |             | 8/6                                  |       |        |
| OUTSIDE<br>(Other than<br>sidewalk café)                                                 | :                                                                                                                                                | 8                               | 8                                                                            | 4              |      | 8                  | NYC DOT Open R<br>Sidewalk Seating |                | en Resta<br>ing | taurants Progra      |             | am                                   |       |        |
| DCA<br>APPROVED<br>UNENCLOSE<br>SIDEWALK<br>CAFÉ                                         | ED N                                                                                                                                             | /A                              |                                                                              |                |      |                    |                                    |                |                 |                      |             |                                      |       |        |
| How many floors                                                                          | are there? Wh                                                                                                                                    | nat is the capacit              | y for each floor?                                                            |                |      |                    | 2 - ground floor & basement        |                |                 |                      |             |                                      |       |        |
| How frequently v                                                                         | vill the owner(s                                                                                                                                 | ) be at the estab               | lishment?                                                                    |                |      |                    | 40+ hours weekly                   |                |                 |                      |             |                                      |       |        |
| Will there be dar                                                                        | icing?                                                                                                                                           |                                 |                                                                              |                |      |                    | YES                                | w/             |                 |                      |             |                                      |       |        |
| Will applicant ha                                                                        | ve bottle or tab                                                                                                                                 | le service for be               | verage alcohol?                                                              |                |      |                    | YES                                | W              |                 |                      |             |                                      |       |        |
| Will applicant be                                                                        | hosting private                                                                                                                                  | e; promotional or               | corporate event                                                              | s?             |      |                    | N/S                                | NO             | oca             | ssional              | ly -        | upon red                             | quest |        |
| Will outside pron                                                                        | noters be used                                                                                                                                   | on a regular bas                | sis? If yes please                                                           | descri         | be.  |                    | YES                                | N              |                 |                      |             |                                      |       |        |
| Will applicant ha                                                                        | ve a security p                                                                                                                                  | lan? If, yes plea               | se attach.                                                                   |                |      |                    | YES                                | NO             | N/A             | ١                    |             |                                      |       |        |
| Will security plan be implemented?                                                       |                                                                                                                                                  |                                 |                                                                              |                |      | YES                | NO                                 | N/A            | 4               |                      |             |                                      |       |        |
| Will State certified security personnel be used?                                         |                                                                                                                                                  |                                 |                                                                              |                | YES  | NO                 | N/A                                | ١              |                 |                      |             |                                      |       |        |
| Will New York Nightlife Association and NYPD Best Practices be followed?                 |                                                                                                                                                  |                                 |                                                                              |                | YES  | NO                 |                                    |                |                 |                      |             |                                      |       |        |
| Does applicant agree to notify MCB4 prior to making changes to its method of operation?  |                                                                                                                                                  |                                 |                                                                              |                | /EX  | NO                 |                                    |                |                 |                      |             |                                      |       |        |
| Will applicant be using delivery bicycles? If yes, how many?                             |                                                                                                                                                  |                                 |                                                                              |                |      | XIX                | NO                                 | 1-2            | )               |                      |             |                                      |       |        |
|                                                                                          | Will delivery bicycles be clearly marked with the name of the restaurant and will staff wear attire clearly noting name as described by NYC Law? |                                 |                                                                              |                |      |                    | <b>W</b> s                         | NO             |                 |                      |             |                                      |       |        |
| Where will delive                                                                        | ery bicycles be                                                                                                                                  | stored during the               | e day when not ii                                                            | n use?         |      |                    | base                               | ment           |                 |                      |             |                                      |       |        |