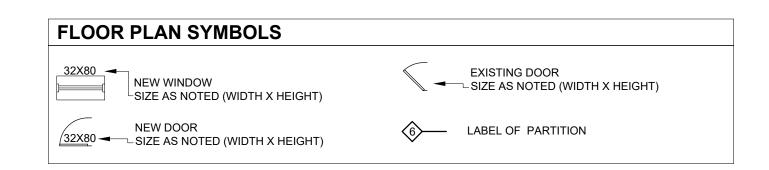

|                                 | Title: president                                                                                                                                               |                                                                 |    |
| Principal Signature:                                                  |                                                               | hon Ou                                                                | ~                               | )                                                                                                                                                              |                                                                 |    |







CEMENT BOARD: 1/2" OR 5/8" THICK BOARD, MOISTURE RESISTANT, APPLIED HORIZ. OR VERT. BOND COAT FOR SETTING TILE: LATEX MODIFIED PORTLAND CEMENT MORTAR OR 1 TYPE I ORGANIC ADHESIVE APPLIED WITH A NOTCHED TROWEL CERAMIC TILE: 1/4" THICK CERAMIC TILE



ASSEMBLY OPTIONS: UL U329 INTERIOR PARTITIONS: WOOD STUD FIRE RATING: NO FIRE RATED INTERIOR WALL THICKNESS: 5 1/8" GYPSUM BOARD: 1/2" THICK GYPSUM BOARD (MOISTURE RESISTANT) APPLIED HORIZ. & OR VERT. STEEL STUDS: 3-1/2" DEEP, 20 GA. SPACED 16" O.C. CEMENT BOARD: 1/2" THICK CEMENT BOARD (MOISTURE RESISTANT) APPLIED & OR VERT. BOND COAT FOR SETTING TILE: LATEX MODIFIED PORTLAND CEMENT MORTAR OR 1 TYPE I ORGANIC ADHESIVE APPLIED WITH A NOTCHED

CERAMIC TILE: 1/4" THICK CERAMIC TILE



\_ 3-5/8" METAL OR

BATT INSULATION





### **EXISTING