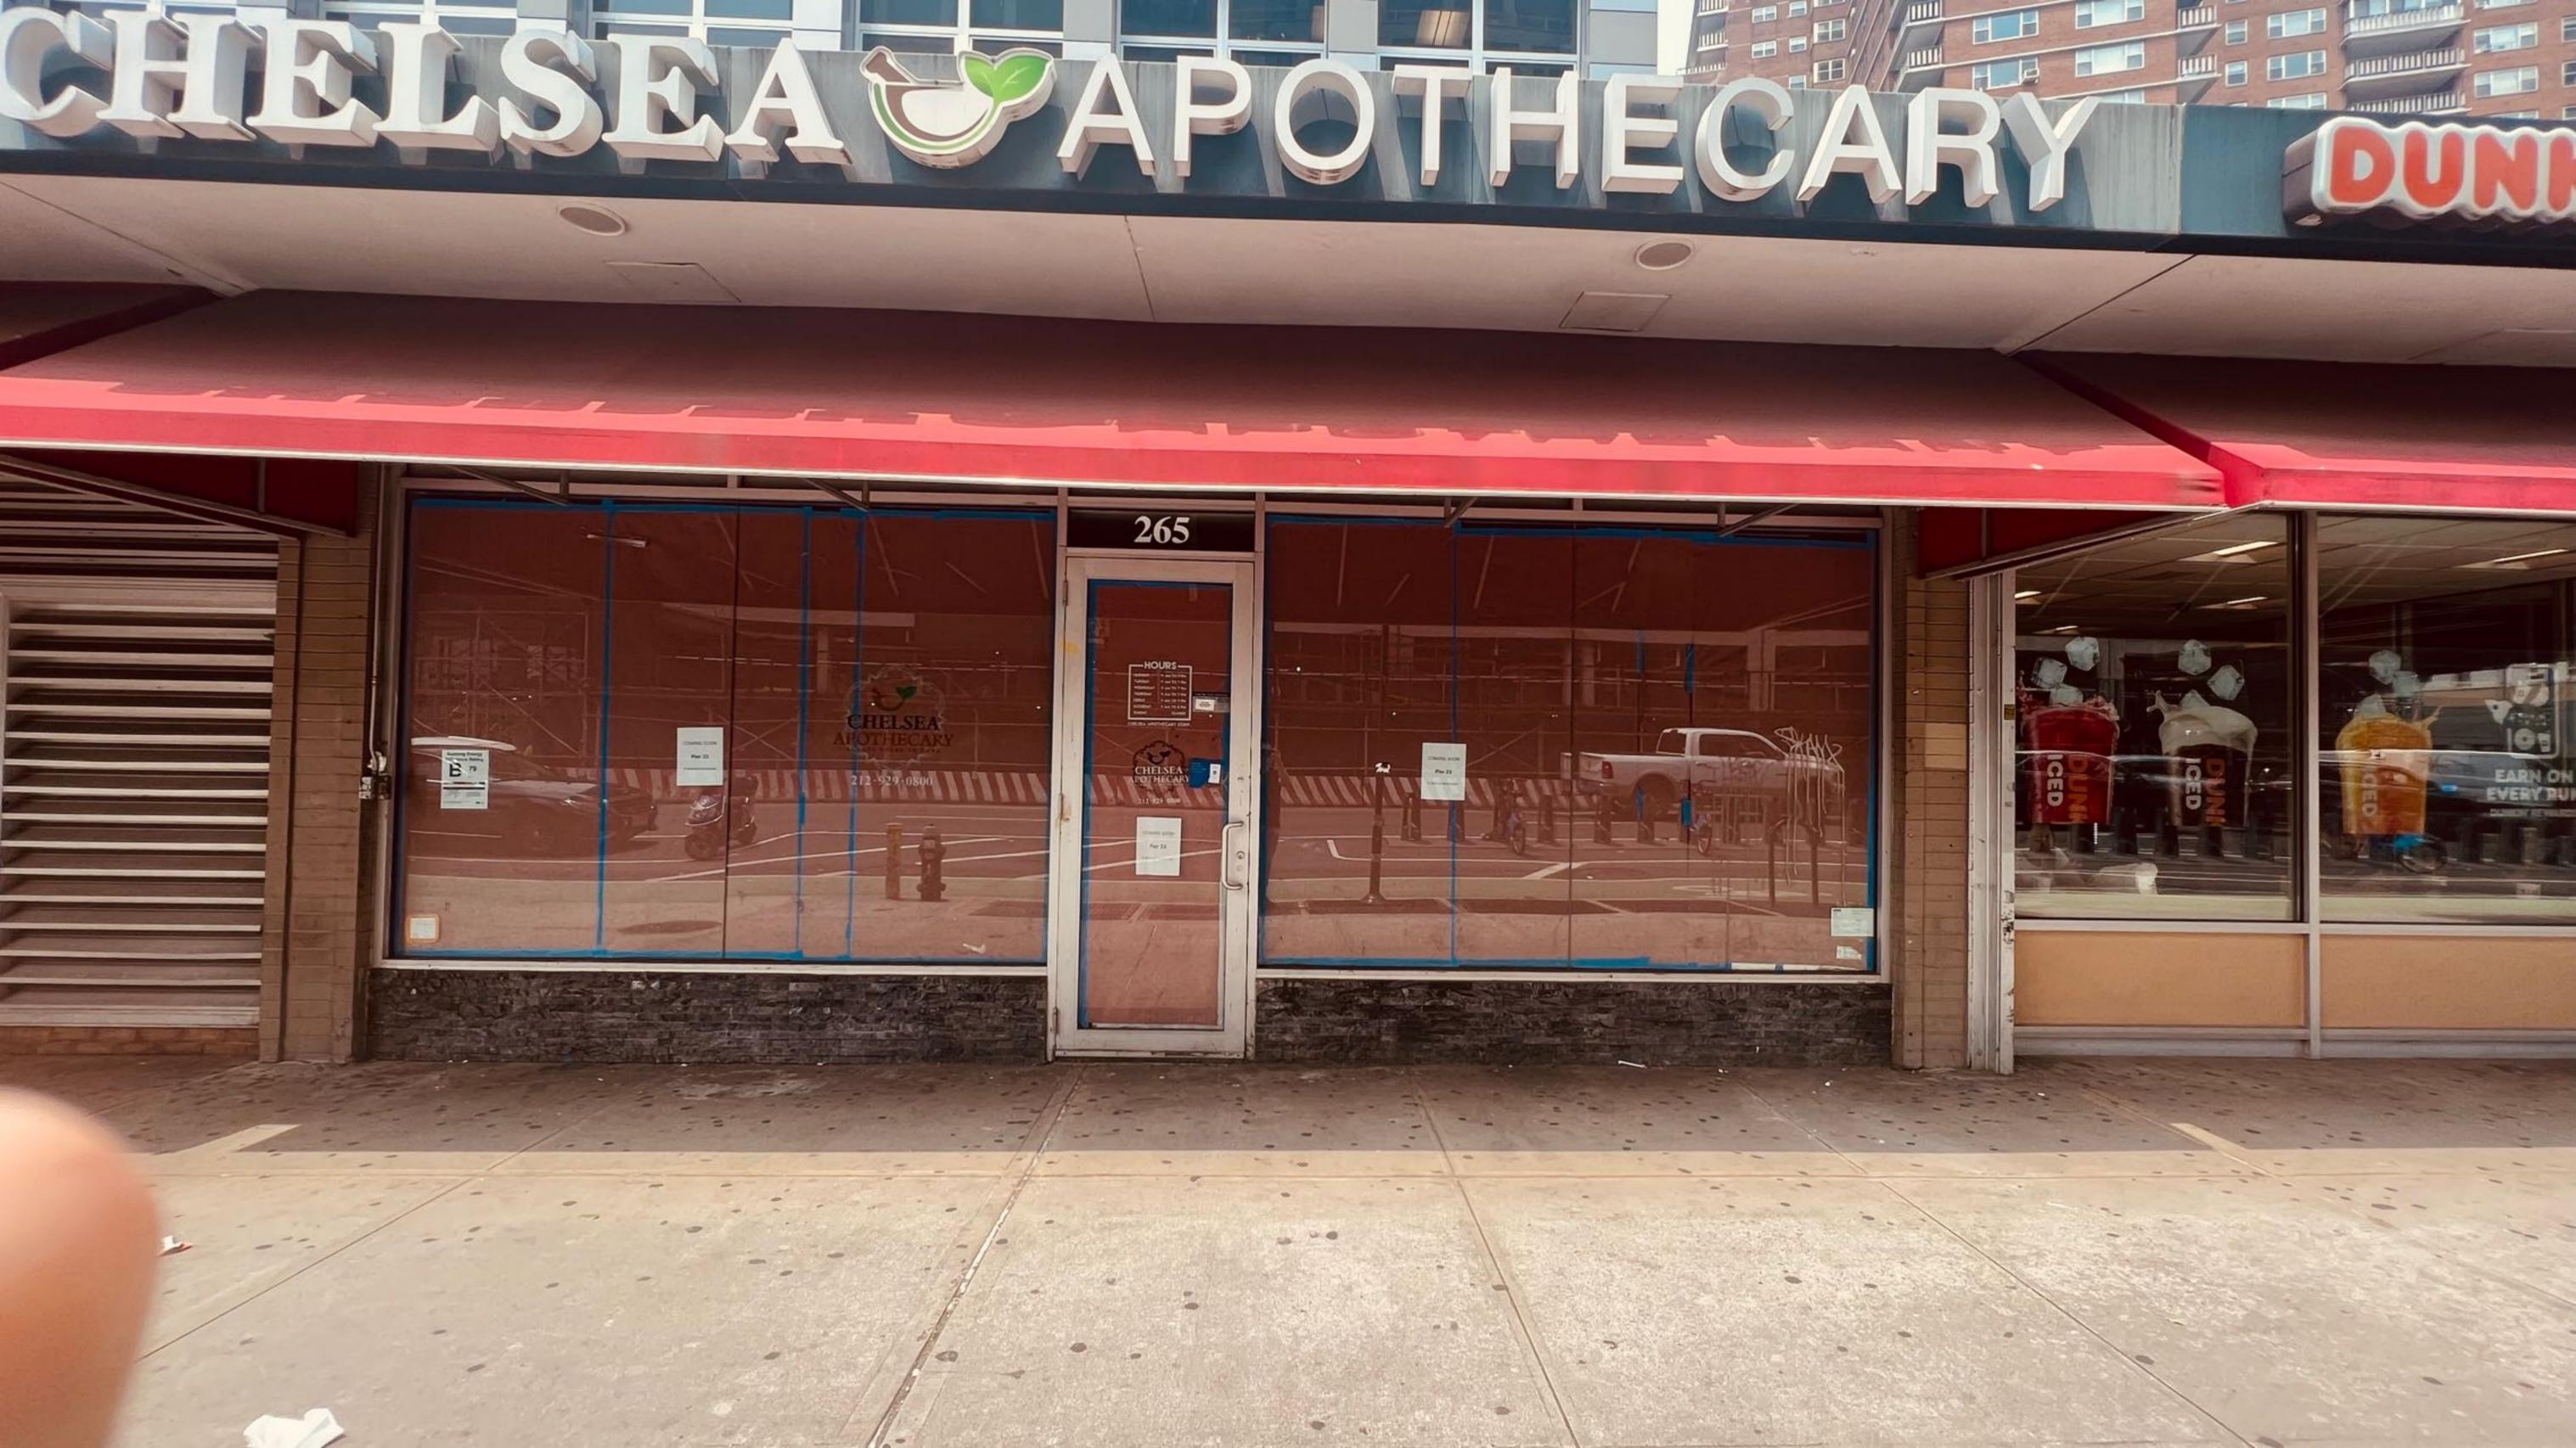

| BUILDING DESIGN                                                                                                                                                                                                           |             |         |       |              |                               |
|---------------------------------------------------------------------------------------------------------------------------------------------------------------------------------------------------------------------------|-------------|---------|-------|--------------|-------------------------------|
| State the name and type of business previously located in the space.                                                                                                                                                      | Chels       | ea Apot | hecai | ry           |                               |
| Has a liquor-licensed establishment previously occupied this space at any time? If yes, please provide the name of the business.                                                                                          | YES         | NO      |       |              |                               |
| Do you plan any changes to the existing façade? If yes, please describe.                                                                                                                                                  | YES         | NO      |       |              |                               |
| Has the applicant/owner(s) read MCB 4 ADA Guidelines Memo?                                                                                                                                                                | YES         | NO      |       |              |                               |
| Is the entrance ADA Compliant?                                                                                                                                                                                            | YES         | NO      |       |              |                               |
| Do you plan any changes to the existing façade? If yes, please describe.                                                                                                                                                  | YES         | (S)     |       |              |                               |
| Will applicant have a vestibule within the establishment?                                                                                                                                                                 | YES         | NO      |       |              |                               |
| Will applicant use a storm enclosure?                                                                                                                                                                                     | YES         | NO      |       |              |                               |
| Does applicant agree to keep the sidewalk clear of all items or obstructions, such as sandwich boards, sidewalk signs, freestanding menus and plants, as per the law?                                                     | YES         | NO      |       |              |                               |
| Will applicant comply with the NYC noise code?                                                                                                                                                                            | YES         | NO      |       |              |                               |
| Will the establishment have any of the following: (circle all that apply)                                                                                                                                                 | FRENCH DOOR |         | s     | GARAGE DOORS | WINDOWS THAT CAN BE<br>OPENED |
| Will applicant close all windows, French doors, garage doors when any music or amplified sound (including televisions) is played inside the establishment?                                                                | YES         | NO      |       |              |                               |
| Will applicant close all windows, French doors, garage doors by 11 PM Friday and Saturday and 10 PM on all other days even if no music or amplified sound is played inside the establishment?                             | YES         | NO      |       |              |                               |
| Has applicant obtained an acoustical report from a certified sound engineer to assess potential noise disturbance to the neighboring residents and buildings?                                                             | YES         | NO      |       |              |                               |
| Will applicant follow the recommendations of a certified sound engineer to mitigate potential noise disturbance to the neighboring residents and buildings, including placing speakers on the floor of the establishment? | YES         | NO      |       |              |                               |
| Will the kitchen exhaust system extend to the roof?                                                                                                                                                                       | YES         | NO      |       |              |                               |
| Will the establishment have an illuminated sign?                                                                                                                                                                          | YES         | NO      |       |              |                               |
| Will the establishment have a canopy extending over the sidewalk?                                                                                                                                                         | YES         | NO      |       |              |                               |
| Where will the air conditioner be located? What type is it?                                                                                                                                                               | Roof        |         |       |              |                               |
| When was the air conditioner installed?                                                                                                                                                                                   | not s       | ure     |       |              |                               |