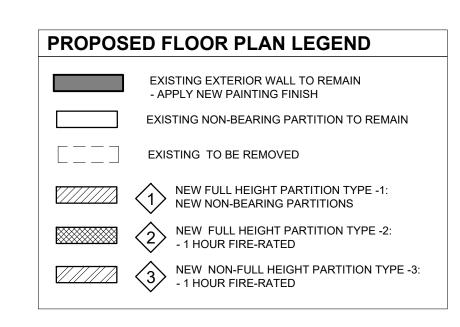

|                                 | Title: president                                                                                                                                               |                                                                 |    |
| Principal Signature:                                                  |                                                               | hon Ou                                                                | ~                               | )                                                                                                                                                              |                                                                 |    |







CEMENT BOARD: 1/2" OR 5/8" THICK BOARD, MOISTURE RESISTANT, APPLIED HORIZ. OR VERT. BOND COAT FOR SETTING TILE: LATEX MODIFIED PORTLAND CEMENT MORTAR OR 1 TYPE I ORGANIC ADHESIVE APPLIED WITH A NOTCHED TROWEL CERAMIC TILE: 1/4" THICK CERAMIC TILE



ASSEMBLY OPTIONS: UL U329 INTERIOR PARTITIONS: WOOD STUD FIRE RATING: NO FIRE RATED INTERIOR WALL THICKNESS: 5 1/8" GYPSUM BOARD: 1/2" THICK GYPSUM BOARD (MOISTURE RESISTANT) APPLIED HORIZ. & OR VERT. STEEL STUDS: 3-1/2" DEEP, 20 GA. SPACED 16" O.C. CEMENT BOARD: 1/2" THICK CEMENT BOARD (MOISTURE RESISTANT) APPLIED & OR VERT. BOND COAT FOR SETTING TILE: LATEX MODIFIED PORTLAND CEMENT MORTAR OR 1 TYPE I ORGANIC ADHESIVE APPLIED WITH A NOTCHED

CERAMIC TILE: 1/4" THICK CERAMIC TILE



\_ 3-5/8" METAL OR

BATT INSULATION





### **EXISTING 1S