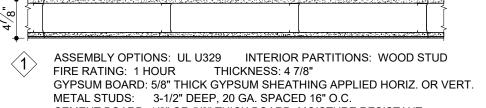

|                                 | Title: president                                                                                                                                               |                                                                 |    |
| Principal Signature:                                                  |                                                               | hon Ou                                                                | ~                               | )                                                                                                                                                              |                                                                 |    |







CEMENT BOARD: 1/2" OR 5/8" THICK BOARD, MOISTURE RESISTANT, APPLIED HORIZ. OR VERT. BOND COAT FOR SETTING TILE: LATEX MODIFIED PORTLAND CEMENT MORTAR OR 1 TYPE I ORGANIC ADHESIVE APPLIED WITH A NOTCHED TROWEL CERAMIC TILE: 1/4" THICK CERAMIC TILE



ASSEMBLY OPTIONS: UL U329 INTERIOR PARTITIONS: WOOD STUD FIRE RATING: NO FIRE RATED INTERIOR WALL THICKNESS: 5 1/8" GYPSUM BOARD: 1/2" THICK GYPSUM BOARD (MOISTURE RESISTANT) APPLIED HORIZ. & OR VERT. STEEL STUDS: 3-1/2" DEEP, 20 GA. SPACED 16" O.C. CEMENT BOARD: 1/2" THICK CEMENT BOARD (MOISTURE RESISTANT) APPLIED & OR VERT. BOND COAT FOR SETTING TILE: LATEX MODIFIED PORTLAND CEMENT MORTAR OR 1 TYPE I ORGANIC ADHESIVE APPLIED WITH A NOTCHED

CERAMIC TILE: 1/4" THICK CERAMIC TILE



\_ 3-5/8" METAL OR

BATT INSULATION





### **EXISTING 1ST