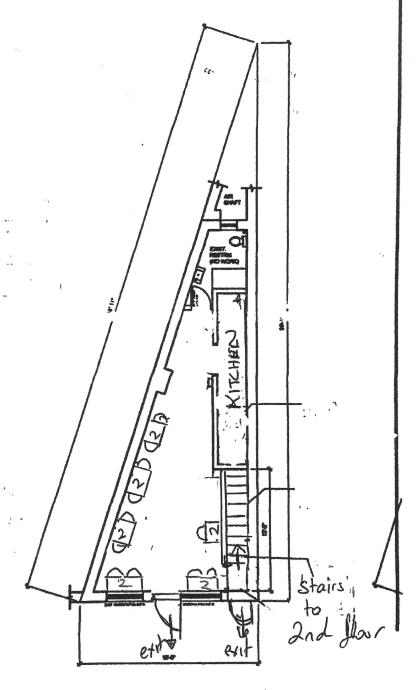

clo

floreplan

Sent do Sen 300

| MOLIȚI          | LE SPACES/FLOOR          | S CAPACITY B    | REAKD | OWN            |               |                              |                                          |           |
|-----------------|--------------------------|-----------------|-------|----------------|---------------|------------------------------|------------------------------------------|-----------|
| Space<br>/Floor | Description/Use of Space | Capacity        | Hours | # of<br>Tables | # of<br>Seats | # of<br>Service<br>Only Bars | # of<br>Stand-Up<br>Bars/Seats at<br>Bar | Music     |
| 1st<br>Hoor     | dining of<br>Kitchen     | 12 per sin      |       | 6              | 12            | Ö                            | O                                        | recorded  |
| 2nd             | dining ¢                 | 12 per-         |       | 6              | /2            | ,                            | 4 stools                                 | recorde d |
| 3rd             | private<br>party<br>room | 18 per-<br>suns | 4     | 0              | 0             | 0                            | 0                                        | recorded  |
| 4th             | storase                  | 0               |       | 0              | 0             | 0                            | Ŏ                                        | N/A       |
|                 |                          |                 |       |                |               |                              |                                          |           |
| -               |                          |                 |       |                |               |                              |                                          |           |