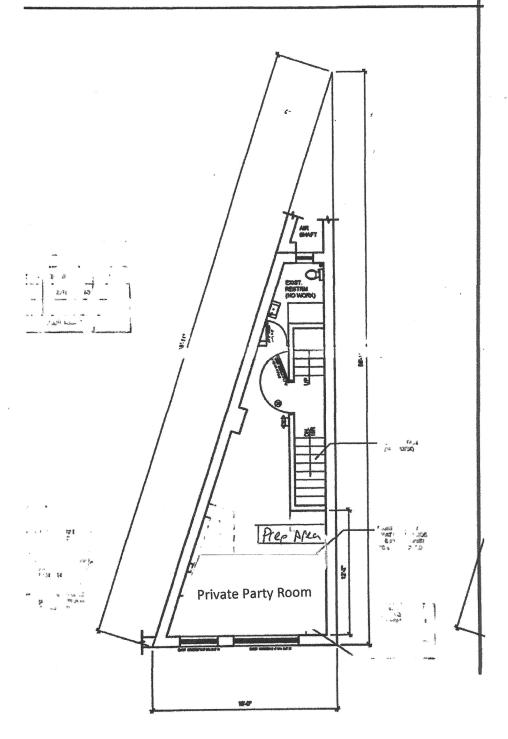

clo

floreplan

Sent do Sen 300

| MOLIȚI          | LE SPACES/FLOOR          | S CAPACITY B    | REAKD | OWN            |               |                              |                                          |           |
|-----------------|--------------------------|-----------------|-------|----------------|---------------|------------------------------|------------------------------------------|-----------|
| Space<br>/Floor | Description/Use of Space | Capacity        | Hours | # of<br>Tables | # of<br>Seats | # of<br>Service<br>Only Bars | # of<br>Stand-Up<br>Bars/Seats at<br>Bar | Music     |
| 1st<br>Hoor     | dining of<br>Kitchen     | 12 per sin      |       | 6              | 12            | Ö                            | O                                        | recorded  |
| 2nd             | dining ¢                 | 12 per-         |       | 6              | /2            | ,                            | 4 stools                                 | recorde d |
| 3rd             | private<br>party<br>room | 18 per-<br>suns | 4     | 0              | 0             | 0                            | 0                                        | recorded  |
| 4th             | storase                  | 0               |       | 0              | 0             | 0                            | Ŏ                                        | N/A       |
|                 |                          |                 |       |                |               |                              |                                          |           |
| -               |                          |                 |       |                |               |                              |                                          |           |