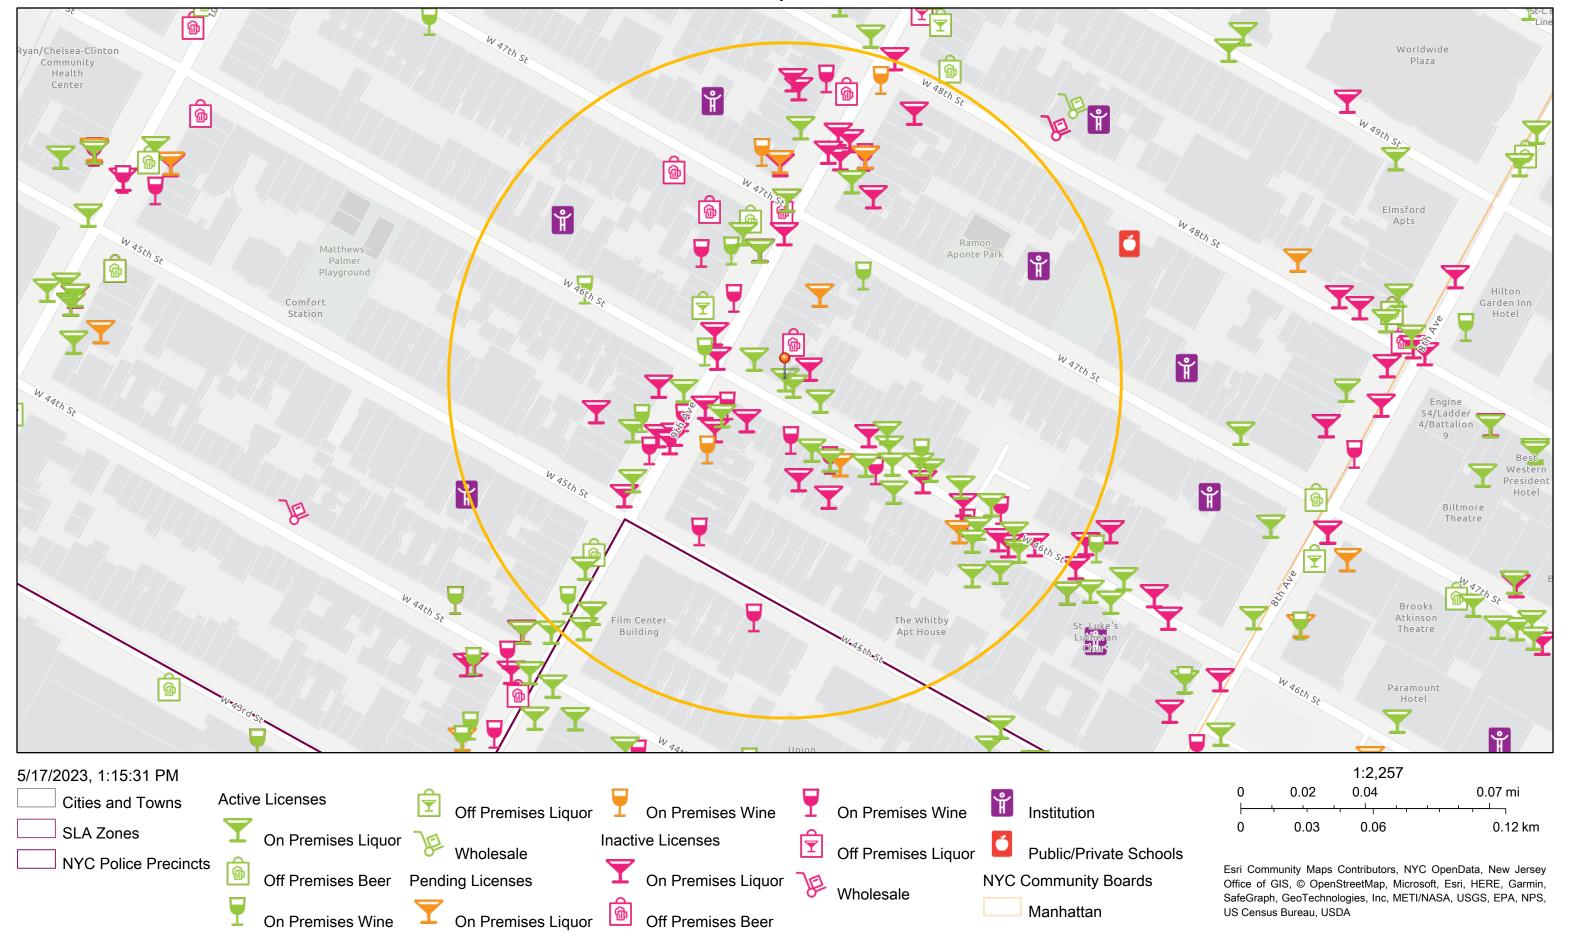

# Manhattan Community Board 4 (All Fields Must Be Completed)

Liquor License/Sidewalk Cafe Stipulations Application

| CORPORATION NA                                                                                                                                                                                    | DOING BUSINESS AS (DBA) |                                                                 |                            |         |                               |                            |                     |         |  |
|---------------------------------------------------------------------------------------------------------------------------------------------------------------------------------------------------|-------------------------|-----------------------------------------------------------------|----------------------------|---------|-------------------------------|----------------------------|---------------------|---------|--|
| Palerm                                                                                                                                                                                            | 046                     | Inc.                                                            | Palermo Argentinian Bistro |         |                               |                            |                     |         |  |
| STREET ADDRESS                                                                                                                                                                                    |                         |                                                                 | CROSS STREETS              |         |                               | ZIP COD                    | E                   |         |  |
| 373                                                                                                                                                                                               | W, 40                   | oth St., NY, N.Y.                                               | goth -                     | 9th     | 4ve                           | /                          | 0036                |         |  |
| OWNER                                                                                                                                                                                             | NAME:                   | Orhan Cakir                                                     |                            | NAME:   | NAME: VIRgo Lee, Consultant   |                            |                     |         |  |
| (Attach a list of all<br>the people that will<br>be associated/listed                                                                                                                             | PHONE:                  | 646-283-3486                                                    | ATTORNEY/<br>REPRESENTAIVI | PHONE:  | 6                             | 46-99                      | 8-365               | 7       |  |
| with the license)                                                                                                                                                                                 | EMAIL:                  | orhanchy@smail.                                                 |                            | EMAIL:  | V                             | leere                      | @ sma               | il. com |  |
|                                                                                                                                                                                                   | NAME:                   | same                                                            |                            | NAME:   | 373                           | 3/375 R                    | ealty i             | LLC     |  |
| MANAGER                                                                                                                                                                                           | PHONE:                  |                                                                 | LANDLORD                   | PHONE:  | PHONE: 718-664-5918           |                            |                     |         |  |
|                                                                                                                                                                                                   | EMAIL:                  |                                                                 |                            | EMAIL:  | EMAIL: jsideris212@hotmail.co |                            |                     |         |  |
| APPLICATIO                                                                                                                                                                                        | ON TYP                  | E ( Liquor License                                              |                            | Unenci  | losed S                       | idewalk Ca                 | fe)                 |         |  |
|                                                                                                                                                                                                   | Has applicant           | owned or managed a similar business?                            |                            | Y       | ES                            | NO                         | yes                 |         |  |
| New                                                                                                                                                                                               | What is/was th          | ne name and address of establishment?                           | H.O.C. W                   |         |                               | line Inc., 53 Irving Place |                     |         |  |
|                                                                                                                                                                                                   | What were the           | e dates applicant was involved with this former prem            | ise?                       | 20      | 2009 - present                |                            |                     |         |  |
| Corp                                                                                                                                                                                              | What is the lic         | ense # and expiration date?                                     |                            |         |                               |                            |                     |         |  |
| Change/Class                                                                                                                                                                                      | Is applicant m          | aking any alterations or operational changes?                   | Y                          | ES      | NO                            |                            |                     |         |  |
| Change/Removal                                                                                                                                                                                    | If alterations of       | r operational changes are being made, please desc               |                            |         |                               |                            |                     |         |  |
| Alteration                                                                                                                                                                                        | What is the cu          | rrent license # and expiration date?                            |                            |         |                               |                            |                     |         |  |
| Alteration                                                                                                                                                                                        | Please list/de-         | scribe the nature of all the changes and attach the p           | lans:                      |         |                               |                            |                     |         |  |
| METHOD O                                                                                                                                                                                          | F OPER                  | ATION                                                           |                            |         |                               |                            |                     |         |  |
| TYPE OF ALCOH                                                                                                                                                                                     | HOL                     | Liquor/Wine/Beer & Cider                                        | O Beer                     | & Cider |                               | O Wine                     | e/Beer & Cider      |         |  |
| Restaurant Cabaret C  ESTABLISHMENT TYPE Adult Entertainment Wine B                                                                                                                               |                         |                                                                 |                            | iotei   | Bar/Tave                      | _                          | Catering Establishm |         |  |
| Has applicant/owner filed with the SLA? If yes, when? If no, when do you plan to file?                                                                                                            |                         |                                                                 | YES N                      | o //    | 6, 9                          | fter CB                    | 4 approv            | 1al     |  |
| Is the 500 Foot Rule applicable? If yes, please attach a diagram of the On-Premise liquor license establishments within a 500 ft. radius of your establishment and the Public Interest Statement. |                         |                                                                 | YES N                      | o >     | ies                           |                            |                     |         |  |
| 1                                                                                                                                                                                                 |                         | ? If yes, please attach a diagram of the that trigger the rule. | YES N                      | o n     | 0                             |                            |                     |         |  |
| Has applicant/owned                                                                                                                                                                               | YES                     | o /                                                             | es                         |         |                               | *                          |                     |         |  |