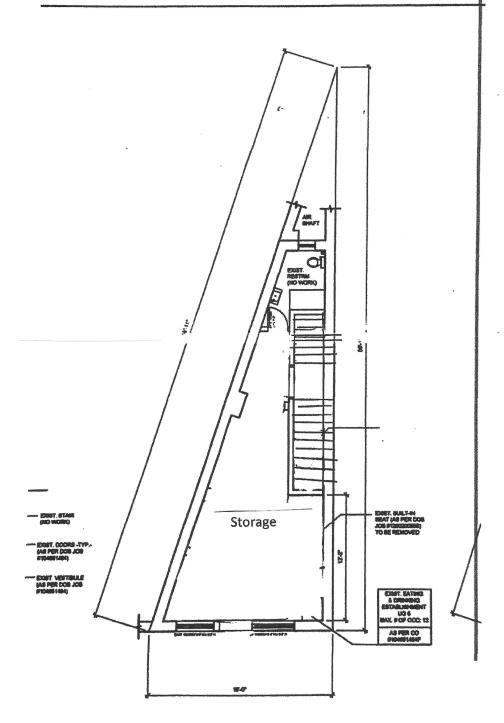

clo

floreplan

Sent do Sen 300

| MOLIȚI          | LE SPACES/FLOOR          | S CAPACITY B    | REAKD | OWN            |               |                              |                                          |           |
|-----------------|--------------------------|-----------------|-------|----------------|---------------|------------------------------|------------------------------------------|-----------|
| Space<br>/Floor | Description/Use of Space | Capacity        | Hours | # of<br>Tables | # of<br>Seats | # of<br>Service<br>Only Bars | # of<br>Stand-Up<br>Bars/Seats at<br>Bar | Music     |
| 1st<br>Hoor     | dining of<br>Kitchen     | 12 per sin      |       | 6              | 12            | Ö                            | O                                        | recorded  |
| 2nd             | dining ¢                 | 12 per-         |       | 6              | /2            | ,                            | 4 stools                                 | recorde d |
| 3rd             | private<br>party<br>room | 18 per-<br>suns | 4     | 0              | 0             | 0                            | 0                                        | recorded  |
| 4th             | storase                  | 0               |       | 0              | 0             | 0                            | Ŏ                                        | N/A       |
|                 |                          |                 |       |                |               |                              |                                          |           |
| -               |                          |                 |       |                |               |                              |                                          |           |