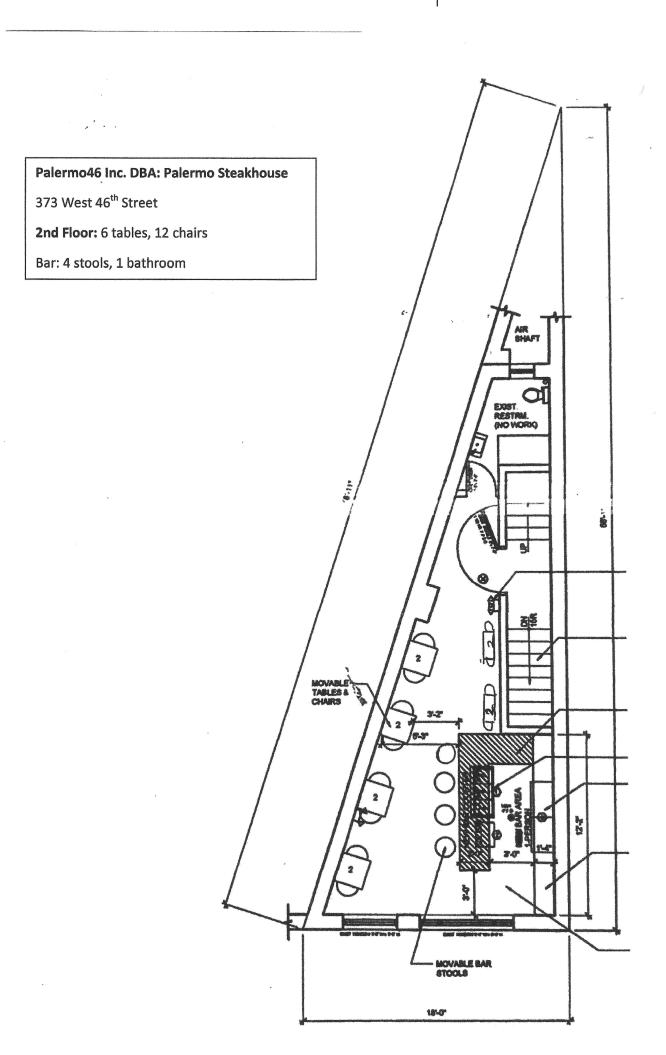

clo

floreplan

Sent do Sen 300

| MOLIȚI          | LE SPACES/FLOOR          | S CAPACITY B    | REAKD | OWN            |               |                              |                                          |           |
|-----------------|--------------------------|-----------------|-------|----------------|---------------|------------------------------|------------------------------------------|-----------|
| Space<br>/Floor | Description/Use of Space | Capacity        | Hours | # of<br>Tables | # of<br>Seats | # of<br>Service<br>Only Bars | # of<br>Stand-Up<br>Bars/Seats at<br>Bar | Music     |
| 1st<br>Hoor     | dining of<br>Kitchen     | 12 per sin      |       | 6              | 12            | Ö                            | O                                        | recorded  |
| 2nd             | dining ¢                 | 12 per-         |       | 6              | /2            | ,                            | 4 stools                                 | recorde d |
| 3rd             | private<br>party<br>room | 18 per-<br>suns | 4     | 0              | 0             | 0                            | 0                                        | recorded  |
| 4th             | storase                  | 0               |       | 0              | 0             | 0                            | Ŏ                                        | N/A       |
|                 |                          |                 |       |                |               |                              |                                          |           |
| -               |                          |                 |       |                |               |                              |                                          |           |