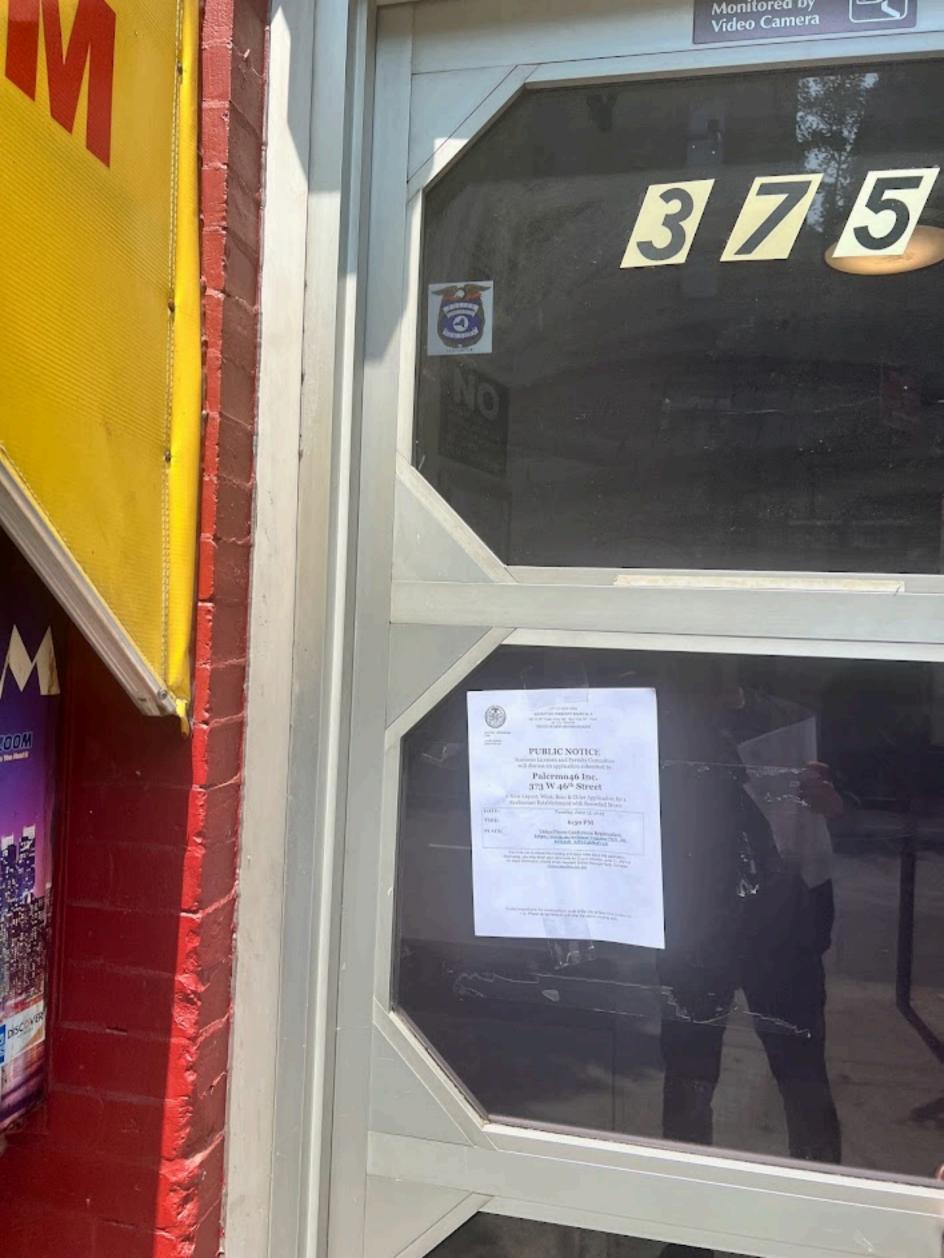

| Community Notification/Rela                                                                                                                                                              | tions       |                                                                                                             |                                                                             |       |      |                                             |  |  |
|------------------------------------------------------------------------------------------------------------------------------------------------------------------------------------------|-------------|-------------------------------------------------------------------------------------------------------------|-----------------------------------------------------------------------------|-------|------|---------------------------------------------|--|--|
| NOTIFICATION:                                                                                                                                                                            | # 1         | West 45th & 46th St. B. A hK4546ba@smail.com<br>West 44 Street Better Block Ass'n - Lishey ashley 11@ad.com |                                                                             |       |      |                                             |  |  |
| List all block associations; tenant associations, co-op boards or condo boards of residential buildings; and community groups that applicant has notified regarding its application. For | # 2         | West 44th                                                                                                   | West 44th Street; Renee & Gordon Stanley - two cots Itd @ world att ne      |       |      |                                             |  |  |
|                                                                                                                                                                                          | # 3         |                                                                                                             | West 47th 148th Streets Block Assin-Elke Fears<br>ae fearshko earthlinkanet |       |      |                                             |  |  |
| each please list both the organization and individual you contacted                                                                                                                      | # 4         | West 47th/48th Streets Block Assin- Larry Roberts larry michaelroberts & smail.                             |                                                                             |       |      |                                             |  |  |
|                                                                                                                                                                                          | # 5         | manhattan Plaza T.A. jameshogues @gmail. com (400 10.43 dest.) - mptenants @gmail. com                      |                                                                             |       |      |                                             |  |  |
| Please provide dates when applicant met v                                                                                                                                                | vith the gr | oups listed above.                                                                                          |                                                                             |       |      | 125/23                                      |  |  |
| Who was your contact person at each grou                                                                                                                                                 | ıp you met  | with?                                                                                                       | offered email responses or community board discussions.                     |       |      |                                             |  |  |
| When did applicant post the notice that wa                                                                                                                                               | s provided  | ?                                                                                                           | Monday 5/22/23 - front door lamposts                                        |       |      |                                             |  |  |
| Where did applicant post the notice that was provided?                                                                                                                                   |             |                                                                                                             | W. 464                                                                      | h st. | C845 | gK) both sides lamposts y residential blogs |  |  |
| Will applicant provide owner cell phone number to neighbors and respond to complaints that arise? Please provide number in space provided.                                               |             |                                                                                                             | 0                                                                           | YES   | NO   | yes                                         |  |  |
| Will applicant inform the Community Board office of its job openings and/or provide a hyperlink to applicants jobs webpage?                                                              |             |                                                                                                             |                                                                             | YES   | NO   | yes                                         |  |  |