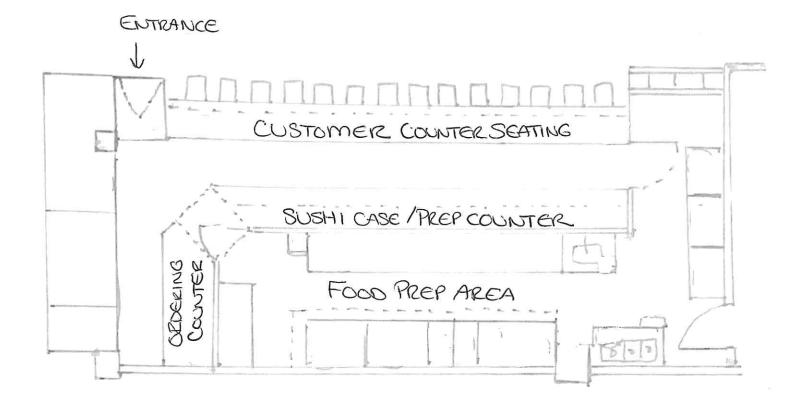

| OPERATIO                                                                 | ONAL DE                           | TAILS (*         | Closing time v                                                            | vill be       | when         | establish          | ment is                                                                          | s vacated                 | of all patrons          | )     |                         |           |           |  |
|--------------------------------------------------------------------------|-----------------------------------|------------------|---------------------------------------------------------------------------|---------------|--------------|--------------------|----------------------------------------------------------------------------------|---------------------------|-------------------------|-------|-------------------------|-----------|-----------|--|
|                                                                          |                                   | MONDAY           | TUESDA                                                                    | ΛY            | wi           | EDNESDAY           | ТН                                                                               | URSDAY                    | FRIDAY                  | S     | ATURDAY                 | s         | UNDAY     |  |
| HOURS*                                                                   | Operation                         | 11AM-10PM        | 11AM-10PN                                                                 | Л             | 11A          | M-10PM             | 11A                                                                              | M-10PM                    | 11AM-10PM               | 11/   | AM-10PM                 | 11AM-10PM |           |  |
| (Indoor<br>Only)                                                         | Kitchen                           | 11AM-10PM        | 11AM-10PN                                                                 | 1             | 11A          | M-10PM             | 11A                                                                              | M-10PM                    | 11AM-10PM               | 114   | AM-10PM                 | 11AN      | И-10РМ    |  |
|                                                                          | Music                             | 11AM-10PM        | 11AM-10PM                                                                 | 1             | 11A          | M-10PM             | 11A                                                                              | M-10PM                    | 11AM-10PM               | 114   | 1AM-10PM                |           | 11AM-10PM |  |
| If you plan to ha<br>(Circle all that ap                                 |                                   | type(s)?         | BACKGRO                                                                   | DUND          | L            | IVE MUSIC          |                                                                                  | DJ                        | JUKE BOX                | KARAO |                         | RAOK      | E         |  |
|                                                                          |                                   |                  |                                                                           |               |              | occui              | PANCY                                                                            |                           |                         |       |                         |           |           |  |
|                                                                          | Capac<br>(Certifi<br>of<br>Occupa | cate             | Maximum # of Persons You Anticipate Occupying mises (Including Employees) | Num<br>of Tal | bles         | Number<br>of Seats | 25002200.00                                                                      | ber of Servi<br>Only Bars | ce Number<br>Stand-Up I |       | Number of<br>at Stand-U |           |           |  |
| INSIDE                                                                   |                                   | 900              | (FOOD HALL)                                                               | 79            |              | 433                |                                                                                  |                           | 1 ORDERII<br>COUNTER    |       | 14                      |           |           |  |
| OUTSIDE<br>(Other than<br>sidewalk café)                                 | N/A                               | N/A              |                                                                           | N/A           |              | N/A                | N/A                                                                              |                           | N/A                     |       | N/A                     |           |           |  |
| SIDEWALK<br>CAFÉ                                                         | N/A                               | N/A              |                                                                           | N/A           |              | N/A                | N/A                                                                              |                           | N/A                     |       | N/A                     |           |           |  |
| How many floors                                                          | are there? Wh                     | at is the capac  | ity for each floor                                                        | ?             |              |                    | GROUND FLOOR APART OF FOOD HALL MARKET;<br>OCCUPANCY OF FOOD HALL IS 900 PERSONS |                           |                         |       |                         |           |           |  |
| How frequently w                                                         | rill the owner(s)                 | be at the esta   | blishment?                                                                |               |              |                    | OWNERS WILL BE PRESENT APPROX. 20 HOURS A WEEK                                   |                           |                         |       |                         |           |           |  |
| Will there be dance                                                      | cing?                             |                  |                                                                           |               |              |                    | □YES                                                                             | ✓NO                       |                         |       |                         |           |           |  |
| Will applicant hav                                                       | e bottle or tabl                  | e service for b  | everage alcohol?                                                          | )             |              |                    | YES                                                                              | √NO                       |                         |       |                         |           |           |  |
| Will you be hostin                                                       | g private; pron                   | notional or corp | orate events?                                                             |               |              |                    | ]YES                                                                             | √NO                       |                         |       |                         |           |           |  |
| Will outside prome                                                       | oters be used                     | on a regular ba  | sis? If yes pleas                                                         | e descri      | ibe.         |                    | YES                                                                              | √NO                       |                         |       |                         |           |           |  |
| Will you have a se                                                       | ecurity plan? If,                 | yes please at    | ach.                                                                      |               |              |                    | ]YES                                                                             | √No ]                     | FOOD HALL               | то    | PROVIDE                 |           |           |  |
| Will security plan be implemented?                                       |                                   |                  |                                                                           |               | <b>√</b> YES | NO                 |                                                                                  |                           |                         |       |                         |           |           |  |
| Will State certified security personnel be used?                         |                                   |                  |                                                                           |               | √YES         | □NO                |                                                                                  |                           |                         |       |                         |           |           |  |
| Will New York Nightlife Association and NYPD Best Practices be followed? |                                   |                  |                                                                           |               | YES          | □NO                |                                                                                  |                           |                         |       |                         |           |           |  |
| Will applicant be using delivery bicycles? If yes, how many?             |                                   |                  |                                                                           |               |              | ]YES               | √NO                                                                              |                           |                         |       |                         |           |           |  |
| Will delivery bicyc<br>wear attire clearly                               |                                   |                  |                                                                           | staurant      | and v        | vill staff         | ]yes                                                                             | ZNO                       |                         |       |                         |           |           |  |
| Where will delivery                                                      | y bicycles be s                   | tored during th  | e day when not i                                                          | n use?        |              |                    | N/A                                                                              |                           |                         |       |                         |           |           |  |