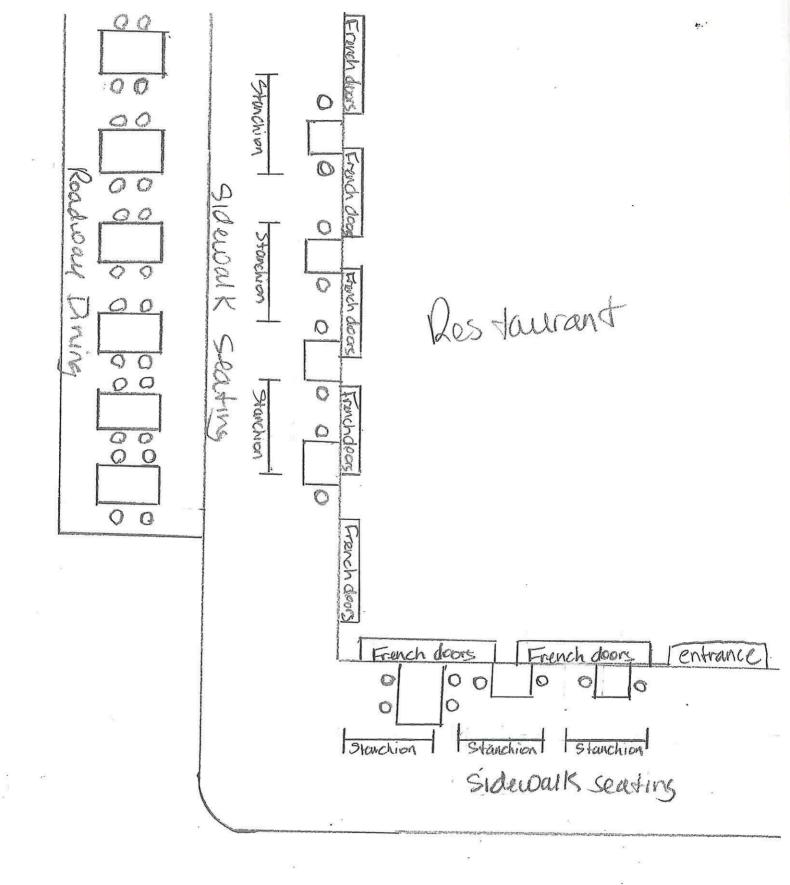

# Manhattan Community Board 4 (All Fields Must Be Completed)

| CORPORATION NAME                                                                       |                |                                                                                                              | DOING BUSINESS AS (DBA)   |           |                                     |            |                                                              |  |  |
|----------------------------------------------------------------------------------------|----------------|--------------------------------------------------------------------------------------------------------------|---------------------------|-----------|-------------------------------------|------------|--------------------------------------------------------------|--|--|
| An entity to be form                                                                   | ned of whic    | h Emir MrKulic is a principal of                                                                             | Siena                     |           |                                     |            |                                                              |  |  |
| STREET ADDRESS                                                                         | 1              |                                                                                                              | CROSS STREETS             |           |                                     | ZIP COD    | DE                                                           |  |  |
| 196 8th Avenue a/k/a 258 W 20th Street                                                 |                |                                                                                                              | 8th Ave & W               | 20th St ( | corner)                             | 10011      |                                                              |  |  |
| OWNER                                                                                  | NAME:          | Emir MrKulic<br>Vadim Honig                                                                                  |                           | NAME:     | NAME: Rosa M. Ruiz (representative) |            |                                                              |  |  |
| (Attach a list of all<br>the people that will<br>be associated/listed                  | PHONE:         | 201-669-1834<br>201-835-4170                                                                                 | ATTORNEY/<br>REPRESENTAIV | PHONE:    | 212-48                              | 34-2290    |                                                              |  |  |
| with the license)                                                                      | EMAIL:         | emirmrkulic@aol.com<br>lasagna6@gmail.com                                                                    |                           | EMAIL:    | rosa@                               | )rosamrui  | z.com                                                        |  |  |
|                                                                                        | NAME:          | same as above                                                                                                |                           | NAME:     | 258 W                               | / 20 St Re | alty                                                         |  |  |
| MANAGER                                                                                | PHONE:         |                                                                                                              | LANDLORD                  |           | PHONE: 201-788-4170                 |            |                                                              |  |  |
|                                                                                        | EMAIL:         |                                                                                                              |                           | EMAIL:    |                                     |            |                                                              |  |  |
| APPLICATIO                                                                             | ON TYP         | E ( 🗸 Liquor License                                                                                         |                           | _ Unenc   | losed Sic                           | lewalk Ca  | ıfe)                                                         |  |  |
|                                                                                        | Has applicant  | t owned or managed a similar business?                                                                       |                           | ۲         | w/s                                 | NO         |                                                              |  |  |
| What is/was the name and address of establishment?                                     |                |                                                                                                              |                           |           | ASE SE                              | E ATTA     | CHED RIDERS                                                  |  |  |
|                                                                                        | What were th   | e dates applicant was involved with this former prem                                                         | ise?                      |           |                                     |            |                                                              |  |  |
| O Corp                                                                                 | What is the li | cense # and expiration date?                                                                                 |                           |           |                                     |            |                                                              |  |  |
| Change/Class                                                                           | Is applicant n | naking any alterations or operational changes?                                                               |                           | 1         | (ES                                 | NO         |                                                              |  |  |
| Change/Removal                                                                         | If alterations | or operational changes are being made, please desc                                                           | ribe/list all changes.    |           |                                     |            |                                                              |  |  |
| 0.00                                                                                   | What is the c  | urrent license # and expiration date?                                                                        |                           |           |                                     |            |                                                              |  |  |
| O Alteration                                                                           | Please list/de | escribe the nature of all the changes and attach the p                                                       | lans:                     |           |                                     |            |                                                              |  |  |
| METHOD O                                                                               | F OPER         | ATION                                                                                                        |                           |           |                                     | 影響。        |                                                              |  |  |
| TYPE OF ALCOI                                                                          | HOL            | Liquor/Wine/Beer & Cider                                                                                     | О Вее                     | & Cider   |                                     | O Win      | e/Beer & Cider                                               |  |  |
| ESTABLISHMEN<br>TYPE                                                                   | ٧T             | Restaurant     Cabaret     Cabaret     O     Adult Entertainment     O     Wine E                            | 57. I                     | ioter     | Bar/Tavern                          |            | Catering Establishment<br>ernal Organization – Members Only) |  |  |
| Has applicant/owner filed with the SLA? If yes, when? If no, when do you plan to file? |                |                                                                                                              |                           |           | after CB4 meeting                   |            |                                                              |  |  |
| Is the 500 Foot Rul                                                                    | license esta   | ? If yes, please attach a diagram of the<br>blishments within a 500 ft. radius of your<br>nterest Statement. | V\$                       | NO        |                                     |            | MP & 500 foot statement                                      |  |  |
| Is the 200 Foot Ru                                                                     | le applicable  | ? If yes, please attach a diagram of the that trigger the rule.                                              | YES                       | 6         |                                     |            |                                                              |  |  |
| Has applicant/own<br>Location of Alcoho                                                | d ves          | NO                                                                                                           |                           |           |                                     |            |                                                              |  |  |