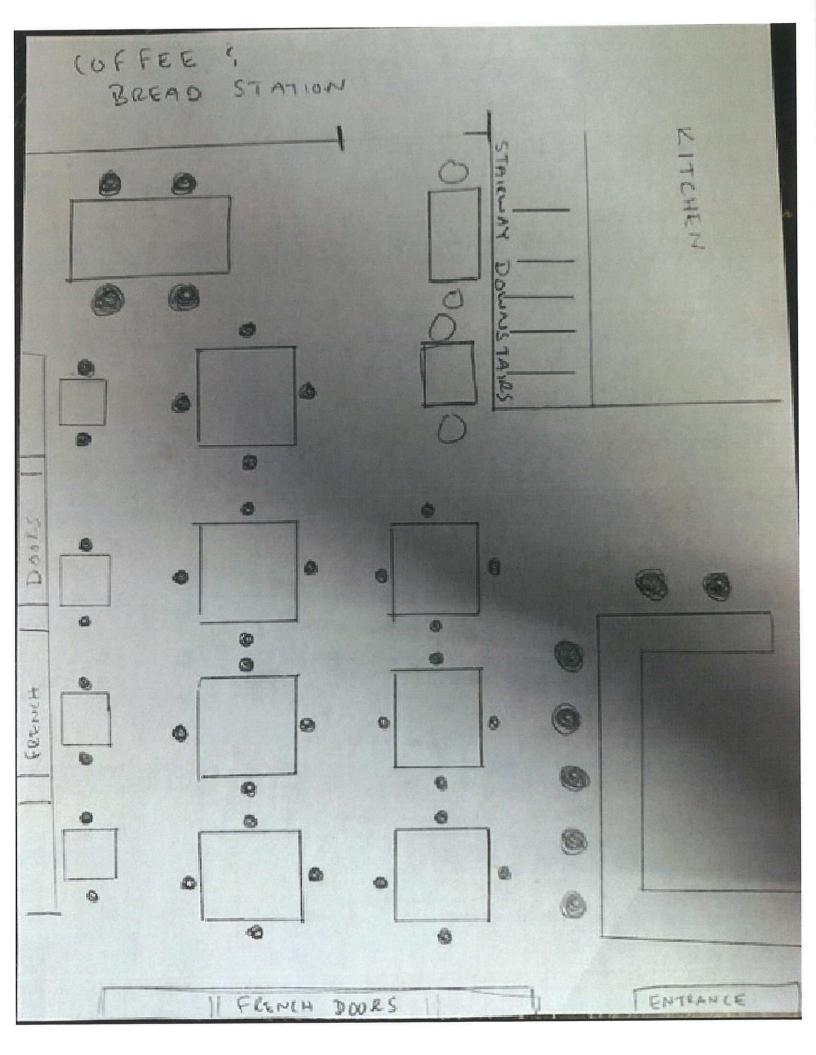

# Manhattan Community Board 4 (All Fields Must Be Completed)

| CORPORATION NAME                                                                       |                |                                                                                                              | DOING BUSINESS AS (DBA)   |           |                                     |            |                                                              |  |  |
|----------------------------------------------------------------------------------------|----------------|--------------------------------------------------------------------------------------------------------------|---------------------------|-----------|-------------------------------------|------------|--------------------------------------------------------------|--|--|
| An entity to be form                                                                   | ned of whic    | h Emir MrKulic is a principal of                                                                             | Siena                     |           |                                     |            |                                                              |  |  |
| STREET ADDRESS                                                                         | 1              |                                                                                                              | CROSS STREETS             |           |                                     | ZIP COD    | DE                                                           |  |  |
| 196 8th Avenue a/k/a 258 W 20th Street                                                 |                |                                                                                                              | 8th Ave & W               | 20th St ( | corner)                             | 10011      |                                                              |  |  |
| OWNER                                                                                  | NAME:          | Emir MrKulic<br>Vadim Honig                                                                                  |                           | NAME:     | NAME: Rosa M. Ruiz (representative) |            |                                                              |  |  |
| (Attach a list of all<br>the people that will<br>be associated/listed                  | PHONE:         | 201-669-1834<br>201-835-4170                                                                                 | ATTORNEY/<br>REPRESENTAIV | PHONE:    | 212-48                              | 34-2290    |                                                              |  |  |
| with the license)                                                                      | EMAIL:         | emirmrkulic@aol.com<br>lasagna6@gmail.com                                                                    |                           | EMAIL:    | rosa@                               | )rosamrui  | z.com                                                        |  |  |
|                                                                                        | NAME:          | same as above                                                                                                |                           | NAME:     | 258 W                               | / 20 St Re | alty                                                         |  |  |
| MANAGER                                                                                | PHONE:         |                                                                                                              | LANDLORD                  |           | PHONE: 201-788-4170                 |            |                                                              |  |  |
|                                                                                        | EMAIL:         |                                                                                                              |                           | EMAIL:    |                                     |            |                                                              |  |  |
| APPLICATIO                                                                             | ON TYP         | E ( 🗸 Liquor License                                                                                         |                           | _ Unenc   | losed Sic                           | lewalk Ca  | ıfe)                                                         |  |  |
|                                                                                        | Has applicant  | t owned or managed a similar business?                                                                       |                           | ۲         | w/s                                 | NO         |                                                              |  |  |
| What is/was the name and address of establishment?                                     |                |                                                                                                              |                           |           | ASE SE                              | E ATTA     | CHED RIDERS                                                  |  |  |
|                                                                                        | What were th   | e dates applicant was involved with this former prem                                                         | ise?                      |           |                                     |            |                                                              |  |  |
| O Corp                                                                                 | What is the li | cense # and expiration date?                                                                                 |                           |           |                                     |            |                                                              |  |  |
| Change/Class                                                                           | Is applicant n | naking any alterations or operational changes?                                                               |                           | 1         | (ES                                 | NO         |                                                              |  |  |
| Change/Removal                                                                         | If alterations | or operational changes are being made, please desc                                                           | ribe/list all changes.    |           |                                     |            |                                                              |  |  |
| 0.00                                                                                   | What is the c  | urrent license # and expiration date?                                                                        |                           |           |                                     |            |                                                              |  |  |
| O Alteration                                                                           | Please list/de | escribe the nature of all the changes and attach the p                                                       | lans:                     |           |                                     |            |                                                              |  |  |
| METHOD O                                                                               | F OPER         | ATION                                                                                                        |                           |           |                                     | 影響。        |                                                              |  |  |
| TYPE OF ALCOI                                                                          | HOL            | Liquor/Wine/Beer & Cider                                                                                     | О Вее                     | & Cider   |                                     | O Win      | e/Beer & Cider                                               |  |  |
| ESTABLISHMEN<br>TYPE                                                                   | ٧T             | Restaurant     Cabaret     Cabaret     O     Adult Entertainment     O     Wine E                            | 57. I                     | ioter     | Bar/Tavern                          |            | Catering Establishment<br>ernal Organization – Members Only) |  |  |
| Has applicant/owner filed with the SLA? If yes, when? If no, when do you plan to file? |                |                                                                                                              |                           |           | after CB4 meeting                   |            |                                                              |  |  |
| Is the 500 Foot Rul                                                                    | license esta   | ? If yes, please attach a diagram of the<br>blishments within a 500 ft. radius of your<br>nterest Statement. | V\$                       | NO        |                                     |            | MP & 500 foot statement                                      |  |  |
| Is the 200 Foot Ru                                                                     | le applicable  | ? If yes, please attach a diagram of the that trigger the rule.                                              | YES                       | 6         |                                     |            |                                                              |  |  |
| Has applicant/own<br>Location of Alcoho                                                | d ves          | NO                                                                                                           |                           |           |                                     |            |                                                              |  |  |