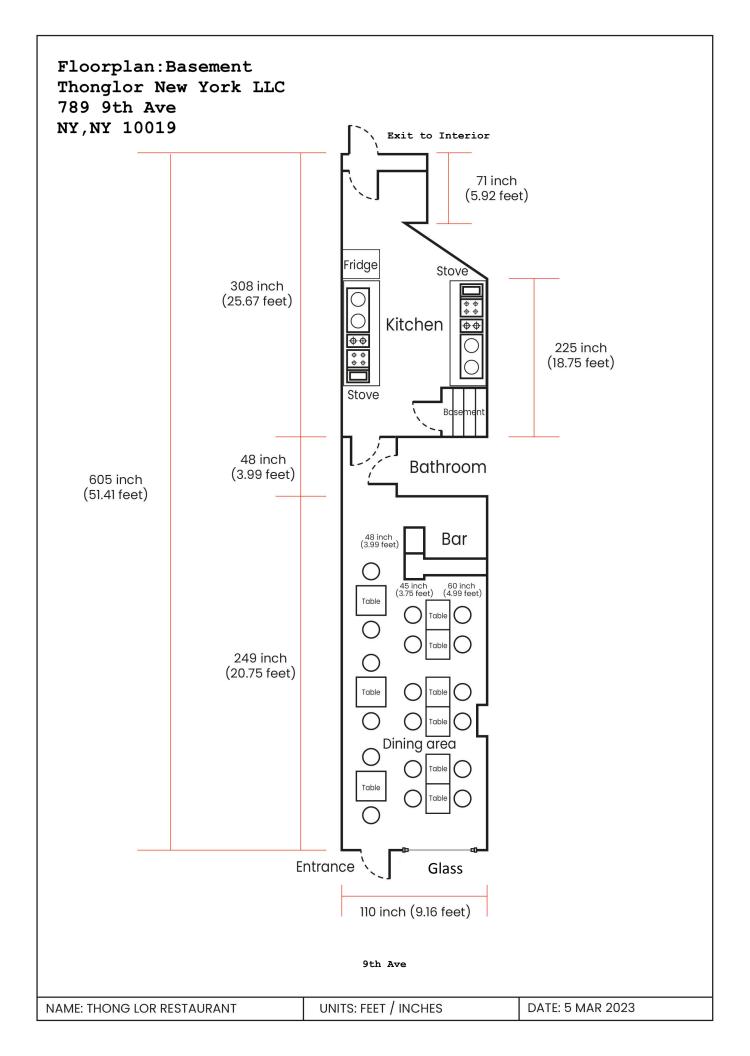

| MULTPL          | E SPACES/FLOOR              | S CAPACITY E | BREAKD | OWN            |               |                              |                                          |          |
|-----------------|-----------------------------|--------------|--------|----------------|---------------|------------------------------|------------------------------------------|----------|
| Space<br>Floor  | Description/Use of<br>Space | Capacity     | Hours  | # of<br>Tables | # of<br>Seats | # of<br>Service<br>Only Bars | # of<br>Stand-Up<br>Bars/Seats at<br>Bar | Music    |
| Basement        | Storage/Office              | N/A (5)      | 63     | N/A            | N/A           | N/A                          | n/A                                      | N/A      |
| Ground<br>Floor | Seating/Kitchen             | 25           | 63     | 9              | 18            | 1                            | N/A                                      | Recorded |
|                 |                             |              |        |                |               |                              |                                          |          |
|                 |                             |              |        |                |               |                              |                                          |          |
|                 |                             |              |        |                |               |                              |                                          |          |
|                 |                             |              |        |                |               |                              |                                          |          |