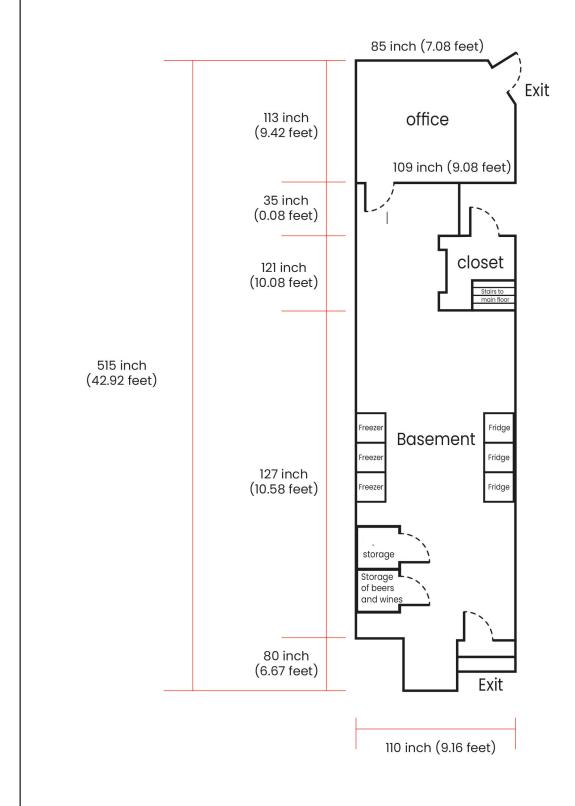

| MULTPL          | E SPACES/FLOOR              | S CAPACITY E | BREAKD | OWN            |               |                              |                                          |          |
|-----------------|-----------------------------|--------------|--------|----------------|---------------|------------------------------|------------------------------------------|----------|
| Space<br>Floor  | Description/Use of<br>Space | Capacity     | Hours  | # of<br>Tables | # of<br>Seats | # of<br>Service<br>Only Bars | # of<br>Stand-Up<br>Bars/Seats at<br>Bar | Music    |
| Basement        | Storage/Office              | N/A (5)      | 63     | N/A            | N/A           | N/A                          | n/A                                      | N/A      |
| Ground<br>Floor | Seating/Kitchen             | 25           | 63     | 9              | 18            | 1                            | N/A                                      | Recorded |
|                 |                             |              |        |                |               |                              |                                          |          |
|                 |                             |              |        |                |               |                              |                                          |          |
|                 |                             |              |        |                |               |                              |                                          |          |
|                 |                             |              |        |                |               |                              |                                          |          |