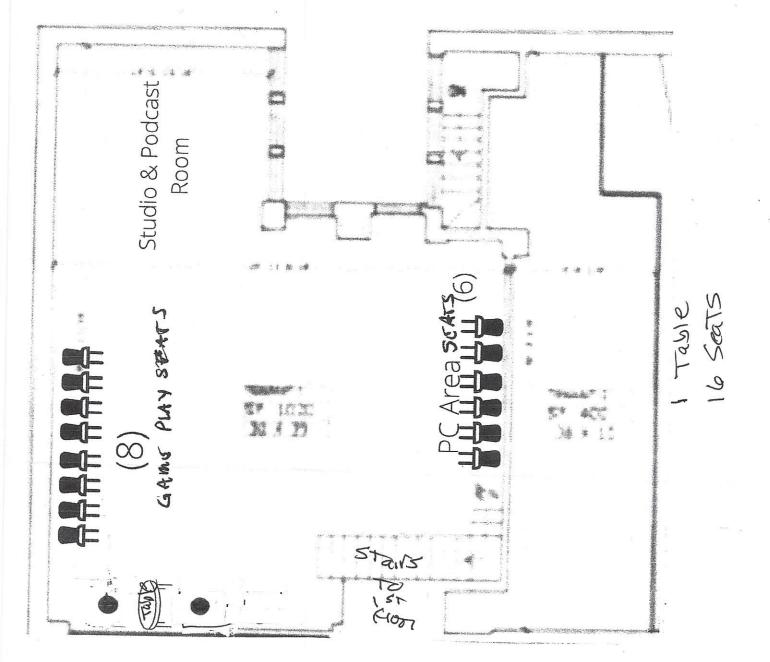

# THE MEZZANINE:

PC + Esports Play ( total seats)

Basement 571997 E - Stars Chickey Chickey cicensed not Past cation

.