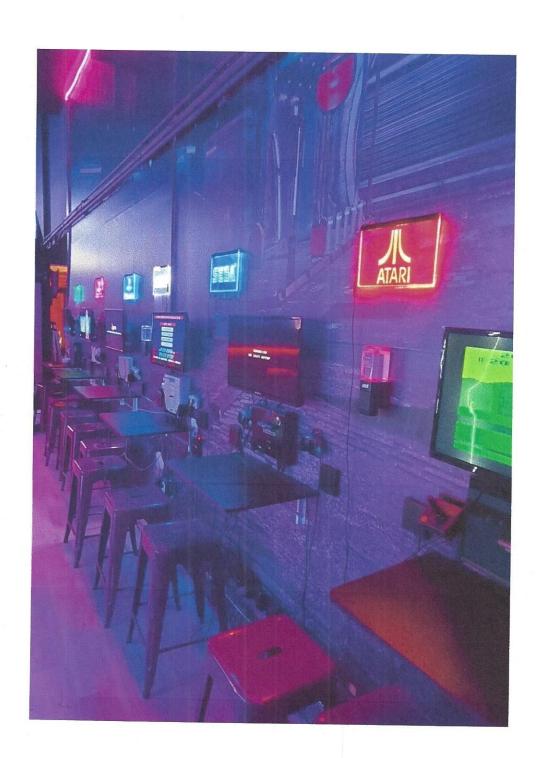

# GROUND FLOORS

total seats) Bar + Kitchen (

### **500 FOOT STATEMENT**

THE APPLICANT & HAS BEEN OPEN & OPERATING WITH A TEMPORARY WINE LICENSE SINCE SEPT OF 2022 WITH NO ADVERSE HISTORY.

CATERING TO THE PROFESSIONAL PLAYER, THE PREMISE IS A VIDEO/GAME HOUSE. WE ARE THE ONLY LOCATION WITHIN 500' DOING THIS & ARE A NEW UNIQUE CONCEPT.

THE APPLICANT WILL HAVE A VIDEO GAMING LOUNGE AND COMEDY OPEN MIC NIGHTS. THE APPLICANT WILL HAVE DJ, RECORDED, AND KARAOKE. THE APPLICANT WILL HAVE A VIDEO/ARCADE GAMES. THE APPLICANT WILL HAVE LIVE MUSIC – OPEN MIC/SINGING PERFORMANCES AND COMEDY.