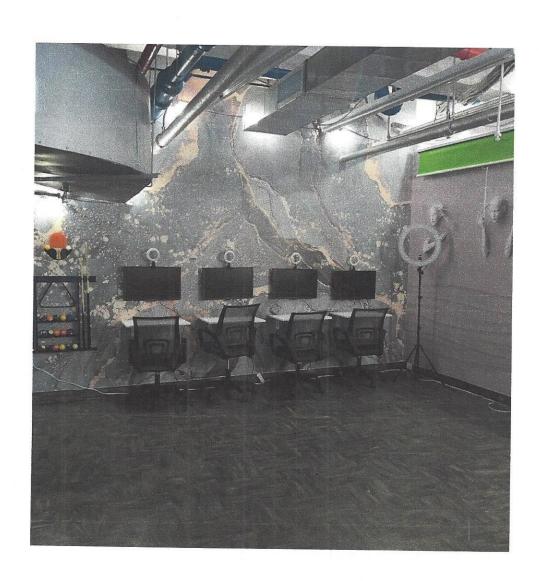

# THE MEZZANINE:

PC + Esports Play ( total seats)

Basement 571997 E - Stars Chickey Chickey cicensed not Past cation

.