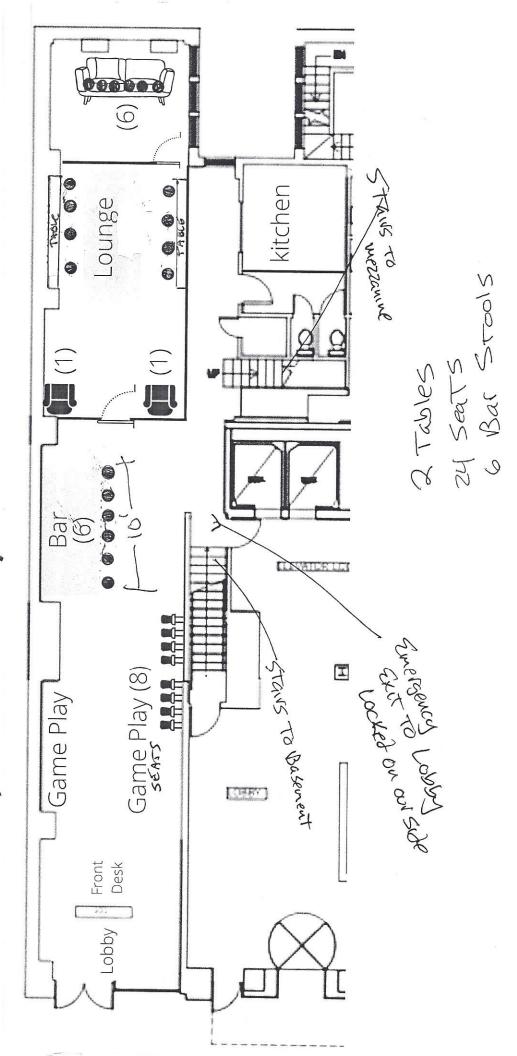

| SIGNATURE OF APPLICAN                                                                                       | March 30, 2023                                              |

# THE MEZZANINE:

PC + Esports Play ( total seats)



Basement 571997 E - Stars Chickey Chickey cicensed not Past cation

.



# GROUND FLOORS

total seats) Bar + Kitchen (



### COEXIST GAMING LLC D/B/A COEXIST GAME HOUSE 325 WEST 38<sup>TH</sup> ST NEW YORK, NY 10018

### **500 FOOT STATEMENT**

THE APPLICANT & HAS BEEN OPEN & OPERATING WITH A TEMPORARY WINE LICENSE SINCE SEPT OF 2022 WITH NO ADVERSE HISTORY.

CATERING TO THE PROFESSIONAL PLAYER, THE PREMISE IS A VIDEO/GAME HOUSE. WE ARE THE ONLY LOCATION WITHIN 500' DOING THIS & ARE A NEW UNIQUE CONCEPT.

THE APPLICANT WILL HAVE A VIDEO GAMING LOUNGE AND COMEDY OPEN MIC NIGHTS. THE APPLICANT WILL HAVE DJ, RECORDED, AND KARAOKE. THE APPLICANT WILL HAVE A VIDEO/ARCADE GAMES. THE APPLICANT WILL HAVE LIVE MUSIC – OPEN MIC/SINGING PERFORMANCES AND COMEDY.

WE HAVE HOSTED AND CONTINUE TO HOST SEVERAL EVENTS FOR KIDS DURING CAREER WEEK, PROVIDE ONGOING SUPPORT TO MARGINALIZED COMMUNITIES BY ENABLING THEM TO BUILD