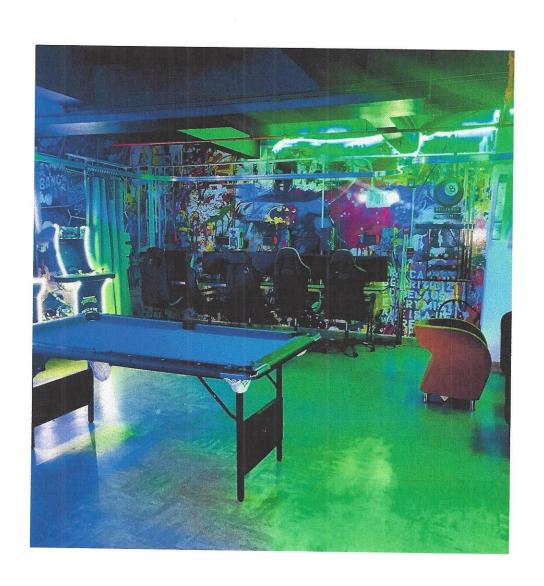

# THE MEZZANINE:

PC + Esports Play ( total seats)

Basement 571997 E - Stars Chickey Chickey cicensed not Past cation

.

THE APPLICANT WILL HAVE A VIDEO GAMING LOUNGE AND COMEDY OPEN MIC NIGHTS. THE APPLICANT WILL HAVE DJ, RECORDED, AND KARAOKE. THE APPLICANT WILL HAVE A VIDEO/ARCADE GAMES. THE APPLICANT WILL HAVE LIVE MUSIC – OPEN MIC/SINGING PERFORMANCES AND COMEDY.