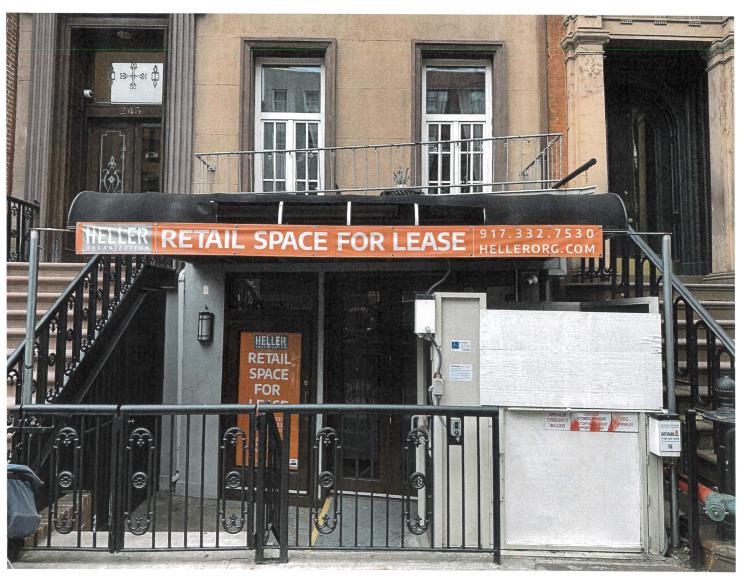

| BUILDING DESIGN                                                                                                                                                                                                           |            | 4        |                                            |
|---------------------------------------------------------------------------------------------------------------------------------------------------------------------------------------------------------------------------|------------|----------|--------------------------------------------|
| State the name and type of business previously located in the space.                                                                                                                                                      | Ho         | t and Ju | uicy Crawfish                              |
| Has a liquor-licensed establishment previously occupied this space at any time? If yes, please provide the name of the business.                                                                                          | ®          | NO       | HNJ NYC LLC                                |
| Do you plan any changes to the existing façade? If yes, please describe.                                                                                                                                                  | ®          | NO       | Remove windows and seal with brick         |
| Has the applicant/owner(s) read MCB 4 ADA Guidelines Memo?                                                                                                                                                                | Œ.         | NO       |                                            |
| Is the entrance ADA Compliant?                                                                                                                                                                                            | ®          | NO       |                                            |
| Do you plan any changes to the existing façade? If yes, please describe.                                                                                                                                                  | YES        | 10       | See above and new signage                  |
| Will applicant have a vestibule within the establishment?                                                                                                                                                                 | YES        | 10       |                                            |
| Will applicant use a storm enclosure?                                                                                                                                                                                     | YES        | 8        |                                            |
| Does applicant agree to keep the sidewalk clear of all items or obstructions, such as sandwich boards, sidewalk signs, freestanding menus and plants, as per the law?                                                     | <b>@</b> s | NO       |                                            |
| Will applicant comply with the NYC noise code?                                                                                                                                                                            | <b>D</b> s | NO       |                                            |
| Will the establishment have any of the following: (circle all that apply)                                                                                                                                                 | FRENC      | CH DOOI  | RS GARAGE DOORS WINDOWS THAT CAN BE OPENED |
| Will applicant close all windows, French doors, garage doors when any music or amplified sound (including televisions) is played inside the establishment?                                                                | <b>®</b>   | NO       |                                            |
| Will applicant close all windows, French doors, garage doors by 11 PM Friday and Saturday and 10 PM on all other days even if no music or amplified sound is played inside the establishment?                             | ®          | NO       |                                            |
| Has applicant obtained an acoustical report from a certified sound engineer to assess potential noise disturbance to the neighboring residents and buildings?                                                             | YES        | 100      |                                            |
| Will applicant follow the recommendations of a certified sound engineer to mitigate potential noise disturbance to the neighboring residents and buildings, including placing speakers on the floor of the establishment? | YES        | NO       | If necessary                               |
| Will the kitchen exhaust system extend to the roof?                                                                                                                                                                       | <b>©</b>   | NO       |                                            |
| Will the establishment have an illuminated sign?                                                                                                                                                                          | YES        | 100      | Sign lighted by fixtures                   |
| Will the establishment have a canopy extending over the sidewalk?                                                                                                                                                         | YES        | 10       |                                            |
| Where will the air conditioner be located? What type is it?                                                                                                                                                               | Centr      | ral AC ι | units behind building                      |
| When was the air conditioner installed?                                                                                                                                                                                   | Do n       | ot knov  | V                                          |