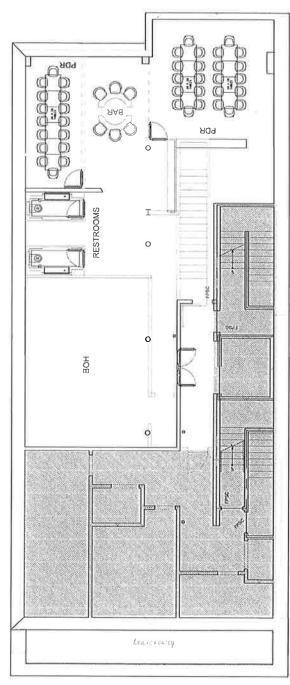

| Space<br>/Floor | Description/Use of<br>Space                                    | Capacity | Hours             | # of<br>Tables | # of<br>Seats | # of<br>Service<br>Only Bars | # of<br>Stand-Up<br>Bars/Seats at<br>Bar | Music                  |
|-----------------|----------------------------------------------------------------|----------|-------------------|----------------|---------------|------------------------------|------------------------------------------|------------------------|
| Ground<br>Floor | Dining Area, Bar<br>Area, Restrooms,<br>Kitchen                | 114      | 10am<br>to<br>2am | 27             | 101           | 0                            | 1bar with<br>13 bar stools               | Recorded<br>Background |
|                 | BOH; Prep/Storage<br>Area; Restrooms<br>Private Dining<br>Room | 46       | 10am<br>to<br>2am | 14             | 40            | 0                            | 1bar with<br>6 bar stools                | Recorded<br>Background |
|                 |                                                                |          |                   |                |               |                              |                                          |                        |
|                 |                                                                |          |                   |                |               |                              |                                          |                        |
|                 |                                                                |          |                   |                |               |                              |                                          |                        |
|                 |                                                                |          |                   |                |               |                              |                                          |                        |