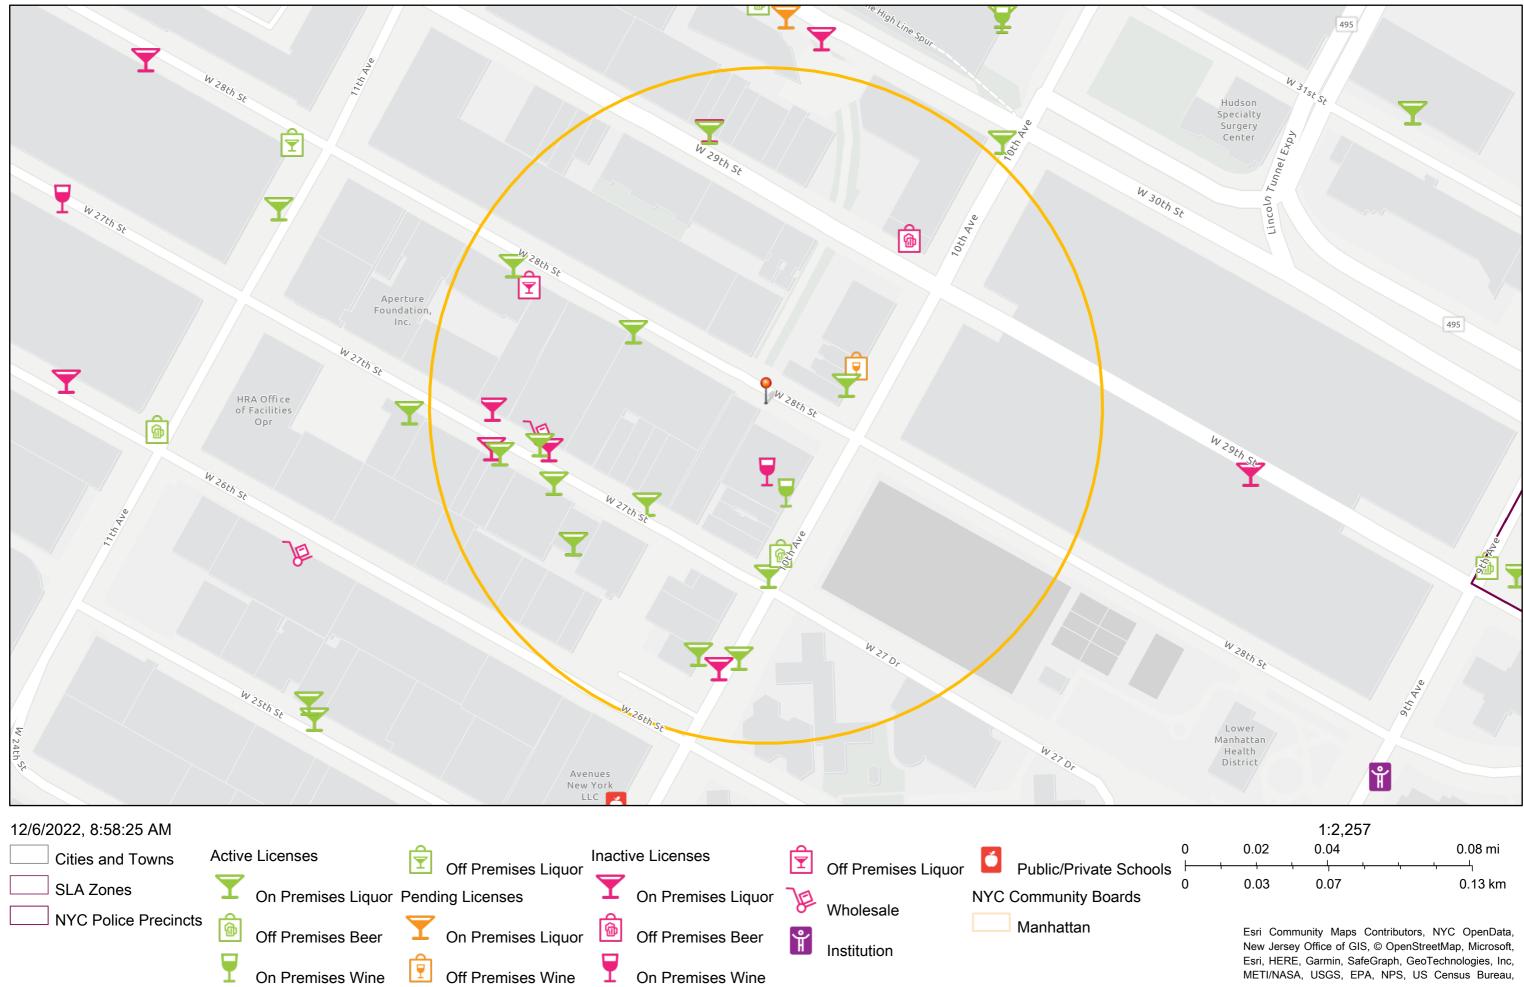

## Manhattan Community Board 4 (All Fields Must Be Completed)

| CORPORATION NA                                                        | ME                | DOING BUSINESS AS (DBA)                                                                                      |                            |                                  |                   |              |                        |                                  |  |
|-----------------------------------------------------------------------|-------------------|--------------------------------------------------------------------------------------------------------------|----------------------------|----------------------------------|-------------------|--------------|------------------------|----------------------------------|--|
| Sogno 85th                                                            | Chelse            | a LLC                                                                                                        | Sogno Tos                  | scan                             | 0                 |              |                        |                                  |  |
| STREET ADDRESS                                                        |                   |                                                                                                              | CROSS STREETS              | CROSS STREETS ZIP CODE           |                   |              | E                      |                                  |  |
| 506 W 28th                                                            | St. Ne            | w York NY                                                                                                    | 28th st and                | d 10f                            | th Ave            |              | 1000                   | 1                                |  |
| OWNER                                                                 | NAME:             | Brian Persico                                                                                                |                            | N                                | <sup>ame:</sup> E | manı         | uele Ba                | rdazzi                           |  |
| (Attach a list of all<br>the people that will<br>be associated/listed | PHONE:            | 9175959334                                                                                                   | ATTORNEY/<br>REPRESENTAIVI |                                  | HONE: +           | 1 347        | 7 254 9 <sup>-</sup>   | 133                              |  |
| with the license)                                                     | EMAIL:            | brian.persico@sognotosca                                                                                     | no.com                     | Eľ                               | MAIL: ba          | arda.l       | legal@g                | gmail.com                        |  |
|                                                                       | NAME:             | same as above                                                                                                |                            | N                                | AME: 28           | 8th Un       | nder High              | h Line Associates LLC            |  |
| MANAGER                                                               | PHONE:            |                                                                                                              | LANDLORD                   | PI                               | HONE:             |              |                        |                                  |  |
|                                                                       | EMAIL:            |                                                                                                              |                            | Eľ                               | MAIL:             |              |                        |                                  |  |
| APPLICATIO                                                            | ON TYP            | E ( <u>x</u> Liquor License                                                                                  |                            | U                                | nenclosed         | d Side       | walk Caf               | îe)                              |  |
|                                                                       | Has applicant     | t owned or managed a similar business?                                                                       |                            |                                  | Xyes              |              | NO                     |                                  |  |
| ⊗ New                                                                 | What is/was t     | the name and address of establishment?                                                                       |                            | Sogno Toscano 17                 |                   |              | no 17 Pe               | 7 Perry St. New York             |  |
|                                                                       | What were th      | e dates applicant was involved with this former premi                                                        | se?                        | e? 2021 to date                  |                   |              |                        |                                  |  |
| O Corp                                                                | What is the liv   | cense # and expiration date?                                                                                 |                            | serial 1334526 certificate 91749 |                   |              | te 917495 exp 08/31/23 |                                  |  |
| Change/Class<br>Change/Removal                                        | Is applicant n    | naking any alterations or operational changes?                                                               |                            |                                  | YES               |              | no X                   |                                  |  |
| Change/Activora                                                       | If alterations of | or operational changes are being made, please descr                                                          | ibe/list all changes.      |                                  |                   |              |                        |                                  |  |
|                                                                       | What is the c     | urrent license # and expiration date?                                                                        | 1316590 04/30/2021         |                                  |                   | 30/2021      |                        |                                  |  |
|                                                                       | Please list/de    | escribe the nature of all the changes and attach the pla                                                     | ans:                       |                                  |                   |              |                        |                                  |  |
| METHOD O                                                              | F OPER            | ATION                                                                                                        |                            |                                  |                   |              |                        |                                  |  |
| TYPE OF ALCOF                                                         | IOL               | Q Liquor/Wine/Beer & Cider                                                                                   | O Beer                     | & Cide                           | Pr                |              | O Wine/I               | Beer & Cider                     |  |
| ESTABLISHMEN                                                          | T                 | O Restaurant O Cabaret O                                                                                     | -                          | lotel                            | 𝘡 Bar/Ta          | avern        | O ca                   | atering Establishment            |  |
| ТҮРЕ                                                                  | <u></u>           | Adult Entertainment O Wine Ba                                                                                | ar O Dance Cl              | lub (                            | O Sports B        | ar O         | Club (Fraterr          | nal Organization – Members Only) |  |
| you plan to file?                                                     |                   | he SLA? If yes, when? If no, when do                                                                         | YES N                      | ю х                              | we will f         | ïle after tl | he CB approv           | val                              |  |
|                                                                       | license estal     | ? If yes, please attach a diagram of the<br>blishments within a 500 ft. radius of your<br>aterest Statement. | YES N<br>X                 | ю                                |                   |              |                        |                                  |  |
| Is the 200 Foot Rule                                                  | e applicable      | ? If yes, please attach a diagram of the that trigger the rule.                                              | YES N                      | o x                              |                   |              |                        |                                  |  |
| Has applicant/owne<br>Location of Alcoholi                            |                   | CB4 Policy Regarding Concentration and<br>stablishments?                                                     | YES N                      | ю                                |                   |              |                        |                                  |  |