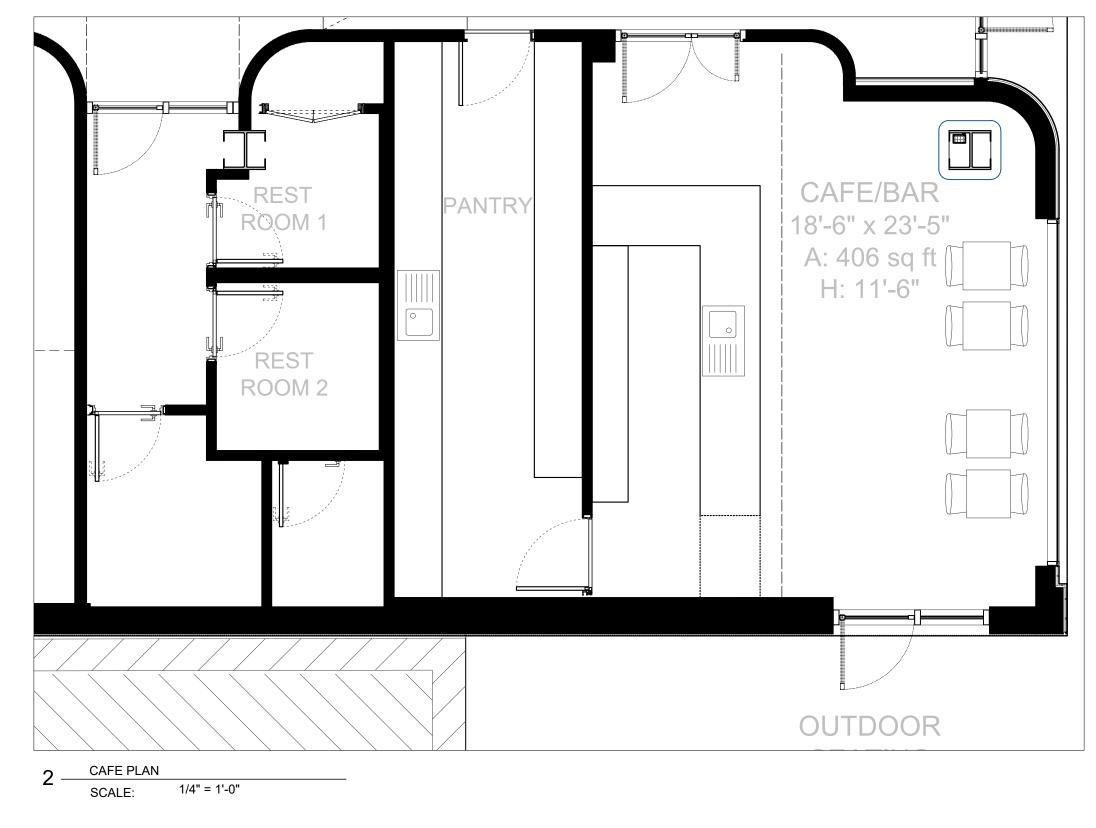

LOT 27\_GALLERY ROW - Ground Floor \_Cafe

#### LOT 27\_GALLERY ROW - Ground Floor

studioMDA