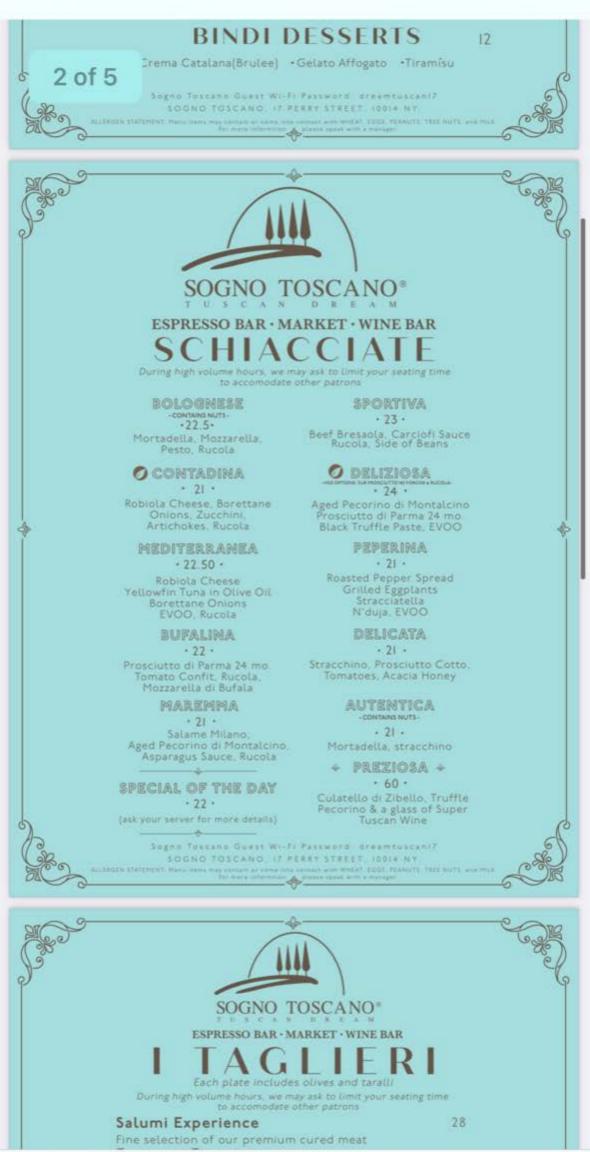

#### 9:04

wholesale.sognotoscano.com

| 9:04                                                                                                                                                  | ·•• 🗢 🔲                                                                                                                                                                                                                                                                                                      |
|-------------------------------------------------------------------------------------------------------------------------------------------------------|--------------------------------------------------------------------------------------------------------------------------------------------------------------------------------------------------------------------------------------------------------------------------------------------------------------|
|                                                                                                                                                       | -02 V                                                                                                                                                                                                                                                                                                        |
| Ricotta<br>Coffee Grind & Acacia Honey<br>SOGNO TOSCANO, 17 FERR                                                                                      | ARKET - WINE BAR<br>LIERI<br>vask to kinnit your seating time<br>ther patrons 28<br>cured meat 28<br>ty cheeses 48<br>s cheeses 48<br>s cheeses 48<br>24.5 SOUPS 15<br>Butternut Squash Pear<br>Carrot Ginger & Dill<br>Red Pepper Pomodoro 4<br>LUNCH +<br>SPECIAL 23<br>41<br>19<br>ce 19<br>18<br>adden 9 |
| WINE                                                                                                                                                  |                                                                                                                                                                                                                                                                                                              |
| BUBBLES &<br>PROSECCO CAPOSALDO, DOC Brut, (Veneto)<br>FRANCIACORTA SATÈN, BRUT 2015 FRANCIACORTA (LOM<br>LAMBRUSCO, MEDICI ERMETE CONCERTO, 2020 (RE | ) 14 52<br>OMBARDY) 20 98                                                                                                                                                                                                                                                                                    |