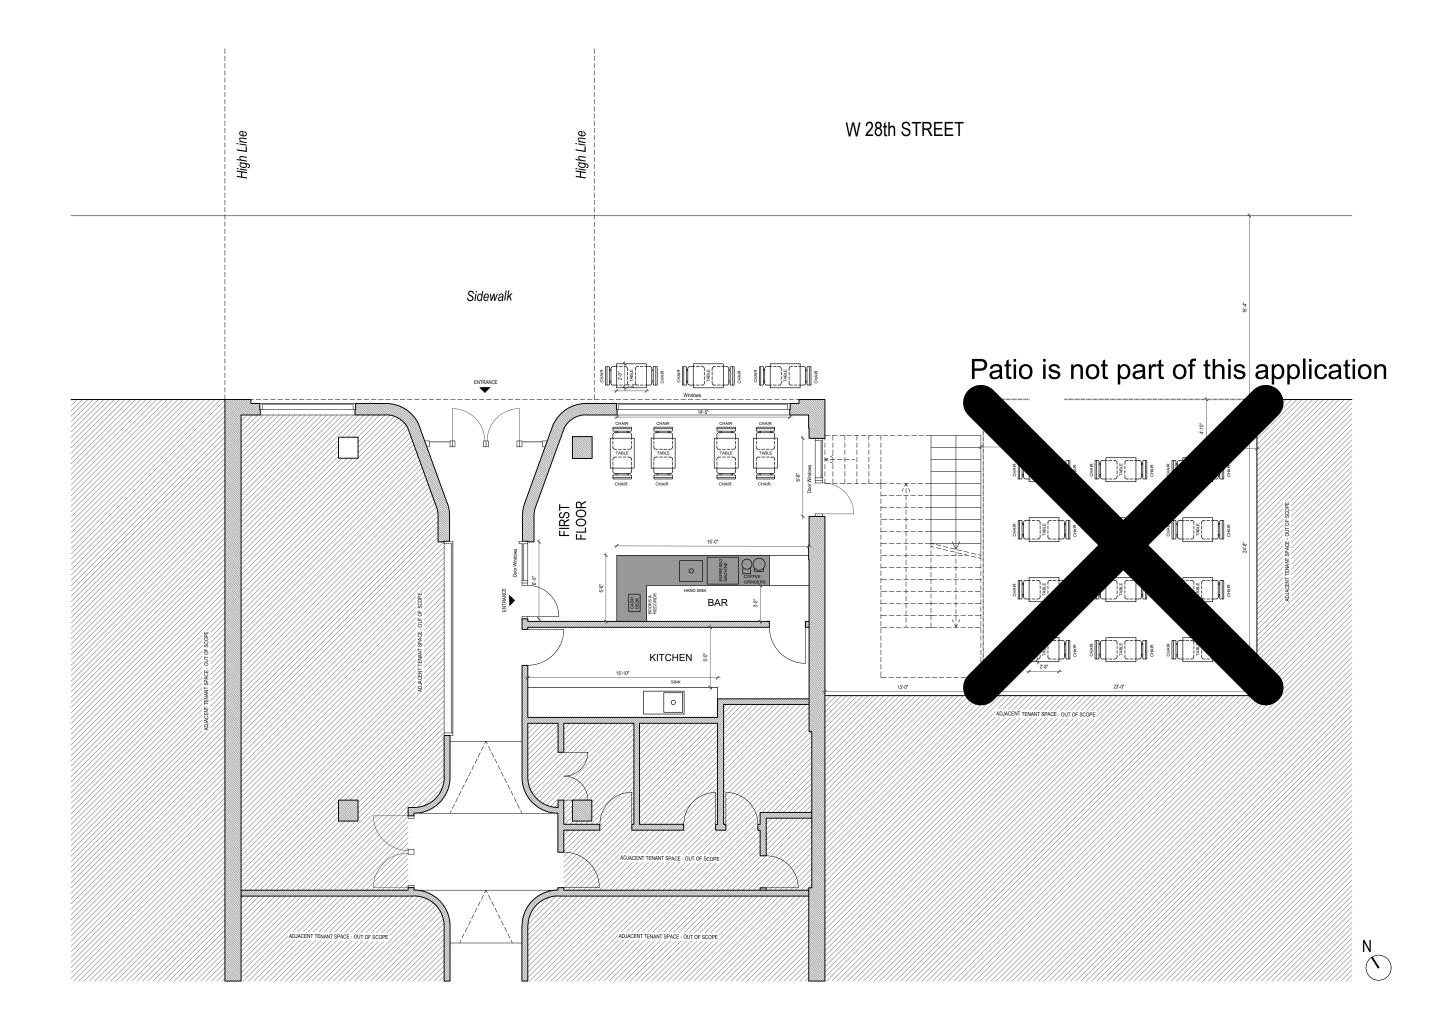

# OUTDOOR ITEMS - OTHER THAN SIDEWALK CAFÉ Has the applicant/owner(s) read MCB 4 Rear Yard Rooftop Policy? YES × NO Will applicant use any outdoor spaces: rooftop, rear yard, patio, porch, balcony, pavilion, tents, deck, gazebo or open dining in the parking lane? If yes, which one(s)? YES × NO

| Will applicant use any outdoor spaces: rooftop, rear yard, patio, porch, balcony, pavilion, tents, deck, gazebo or open dining in the parking lane? If yes, which one(s)? | YES        | NO |                         |
|---------------------------------------------------------------------------------------------------------------------------------------------------------------------------|------------|----|-------------------------|
|                                                                                                                                                                           | ×          |    | sidewalk                |
| Are the floorplans for the outdoor space(s) included?                                                                                                                     | ×          | NO | will submit by 12/28/22 |
| Will applicant close and vacate the outdoor space(s) by 11PM on Friday & Saturday and 10 PM on all other days?                                                            | YES<br>×   | NO |                         |
| Will the service and consumption of alcohol in any outdoor space only be via seated food service?                                                                         | YES<br>×   | NO |                         |
| Will applicant not allow standing space for patrons to drink or smoke in any outdoor space(s) or on the sidewalk?                                                         | YES<br>×   | NO |                         |
| Will there be no amplified music, as per the law?                                                                                                                         | YES        | NO |                         |
| If amplified sound is played inside the establishment, will windows and doors be closed?                                                                                  | YES<br>X   | NO |                         |
| Will applicant agree to post signs outside asking customers to respect the neighbors'?                                                                                    | YES<br>X   | NO |                         |
| Will applicant agree to train staff to encourage a peaceful environment?                                                                                                  | <b>XES</b> | NO |                         |
| Will applicant provide effective sound control (landscaping enclosure, soundproofing tenants apartments)                                                                  | YES<br>X   | NO |                         |
| Will there be a lighting plan that allows safe usage of the outdoor space without disrupting neighbors?                                                                   | YES<br>X   | NO |                         |
| If open dining in the parking lane, will applicant agree to leave the sidewalk free of any furniture?                                                                     | YES<br>X   | NO |                         |
| If open dining, will you comply with all NYC DOT guidelines?                                                                                                              | YES<br>X   | NO |                         |
| If open dining, will the installation be year-round?                                                                                                                      | YES        | NO |                         |

| DCA APPROVED UNENCLOSED SIDEWALK CAFÉ                                                                                                                                                                                                       |          |         |                                              |
|---------------------------------------------------------------------------------------------------------------------------------------------------------------------------------------------------------------------------------------------|----------|---------|----------------------------------------------|
| Has the applicant/owner(s) read MCB4 Sidewalk Café Policy?                                                                                                                                                                                  | YES<br>X | NO      |                                              |
| Will applicant be applying for a sidewalk café now or in the future?                                                                                                                                                                        | YES      | NO      | now                                          |
| Is applicant in this application seeking to include a sidewalk café in its liquor license?                                                                                                                                                  | YES<br>X | NO      |                                              |
| If yes, has applicant submitted an application and plans to NYC Dept. of Consumer Affairs? Please attach application and plans.                                                                                                             | YES      | NO<br>X |                                              |
| Will applicant close and vacate the sidewalk café by 11 PM on Friday & Saturday and 10 PM on all other days?                                                                                                                                | YES      | NO      |                                              |
| Will applicant be serving alcohol in the sidewalk café? If so, will you have waiter service?                                                                                                                                                | YES<br>X | NO      |                                              |
| Will the café have a 3 ft. wide serving aisle running the entire length of the sidewalk cafe?                                                                                                                                               | YES      | NO      |                                              |
| Will applicant mark the perimeter of the café on the sidewalk?                                                                                                                                                                              | X<br>YES | NO      |                                              |
| Will the service and consumption of alcohol in the sidewalk café only be via seated food service?                                                                                                                                           | YES<br>X | NO      |                                              |
| Will the sidewalk café not provide standing space for drinking or smoking?                                                                                                                                                                  | YES X    | NO      |                                              |
| Will applicant use any portable natural gas heaters? If so, do you have the requisite approvals from DOB & the Fire Department?                                                                                                             | YES      | хо<br>Х |                                              |
| Will applicant have a lighting plan that will allow safe usage of the outdoor space without disrupting neighbors?                                                                                                                           | YES<br>X | NO      |                                              |
| Will all furniture, plants and barricades be stored inside between the evening closing hours and the morning opening hours?                                                                                                                 | YES<br>X | NO      |                                              |
| Will all furniture be stored inside between December 21st and March 21st, and any other day when it rains or snows?                                                                                                                         | YES      | NO<br>X |                                              |
| Will applicant use umbrellas?                                                                                                                                                                                                               | YES      | X<br>NO |                                              |
| If construction or construction protection has reduced the sidewalk width, will applicant always maintain an 8 foot clear path of sidewalk between the perimeter of the café and the closest obstruction including construction barricades? | YES<br>X | NO      |                                              |
| If open dining is in the parking lane, will applicant agree to remove its sidewalk café?                                                                                                                                                    | YES      | NO<br>X | THERE WILL BE NO OPEN DINING IN PARKING LANE |