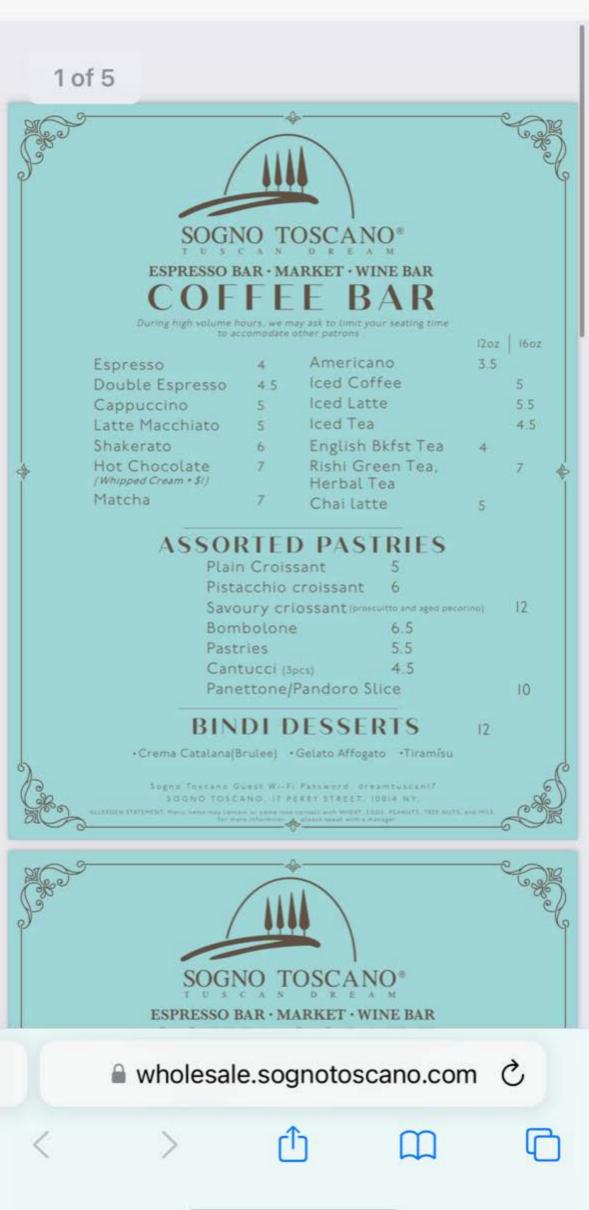

#### 9:04

wholesale.sognotoscano.com

| 9:04                                                                                                                                                  | ·•• 🗢 🔲                                                                                                                                                                                                                                                                                                      |
|-------------------------------------------------------------------------------------------------------------------------------------------------------|--------------------------------------------------------------------------------------------------------------------------------------------------------------------------------------------------------------------------------------------------------------------------------------------------------------|
|                                                                                                                                                       | -02 V                                                                                                                                                                                                                                                                                                        |
| Ricotta<br>Coffee Grind & Acacia Honey<br>SOGNO TOSCANO, 17 FERR                                                                                      | ARKET - WINE BAR<br>LIERI<br>vask to kinnit your seating time<br>ther patrons 28<br>cured meat 28<br>ty cheeses 48<br>s cheeses 48<br>s cheeses 48<br>24.5 SOUPS 15<br>Butternut Squash Pear<br>Carrot Ginger & Dill<br>Red Pepper Pomodoro 4<br>LUNCH +<br>SPECIAL 23<br>41<br>19<br>ce 19<br>18<br>adden 9 |
| WINE                                                                                                                                                  |                                                                                                                                                                                                                                                                                                              |
| BUBBLES &<br>PROSECCO CAPOSALDO, DOC Brut, (Veneto)<br>FRANCIACORTA SATÈN, BRUT 2015 FRANCIACORTA (LOM<br>LAMBRUSCO, MEDICI ERMETE CONCERTO, 2020 (RE | ) 14 52<br>OMBARDY) 20 98                                                                                                                                                                                                                                                                                    |