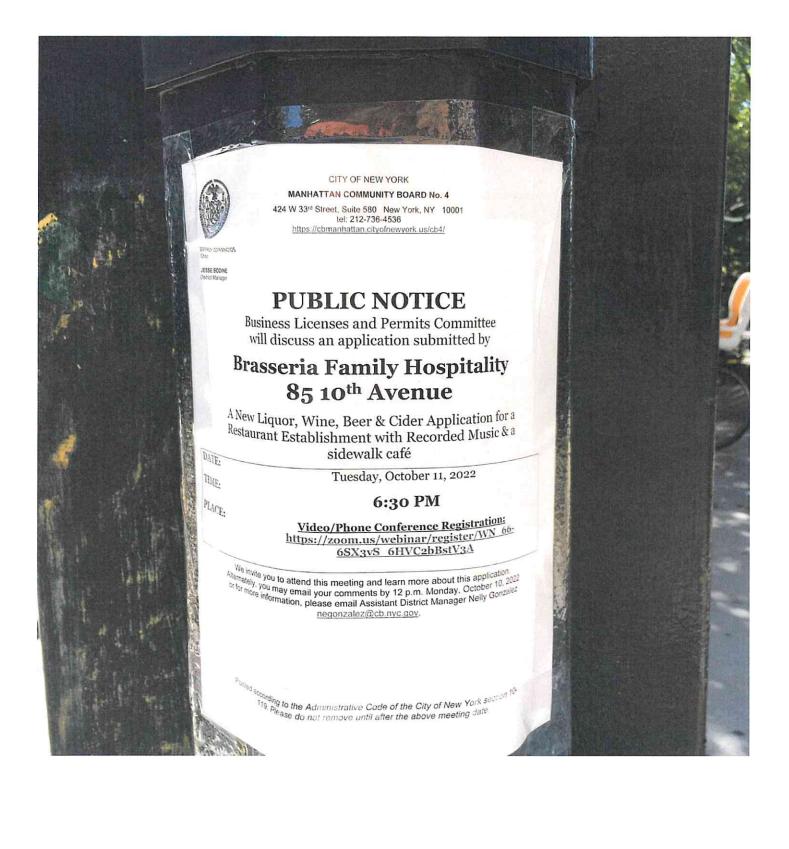

CIA  Beaune 1er Cru Toussaints, Xavier Monnot  uva                                                                                      | Burgundy             | 2018         |  |
| Beaune 1er Cru Toussaints, Xavier Monnot                                                                                                    | Burgundy<br>Burgundy | 2018<br>2017 |  |
| Beaune 1er Cru Toussaints, Xavier Monnot<br>uva<br>Pommard 1er Cru Les Chanlins, Thomas<br>Morey                                            |                      |              |  |
| Beaune 1er Cru Toussaints, Xavier Monnot uva  Pommard 1er Cru Les Chanlins, Thomas Morey uva  Volnay 1er Cru Clos des Chênes, Xavier Monnot | Burgundy             | 2017         |  |

2. Floor Plans



15TH STREET



3. Photographs





















4. Area Survey



This report is for informational purposes only in aid of identifying establishments potentially subject to 500 and 200 foot rules. Distances are approximated using industry standard GIS techniques and do not reflect actual distances between points of entry. The NYS Liquor Authority makes no representation as to the accuracy of the information and disclaims any liability for errors.

| Proximity Report For: |                                            |                                         |
|-----------------------|--------------------------------------------|-----------------------------------------|
| Location              | 85 10th Ave, New York, New York, 10011     |                                         |
| Geocode               | Latitude: 40.74303<br>longi