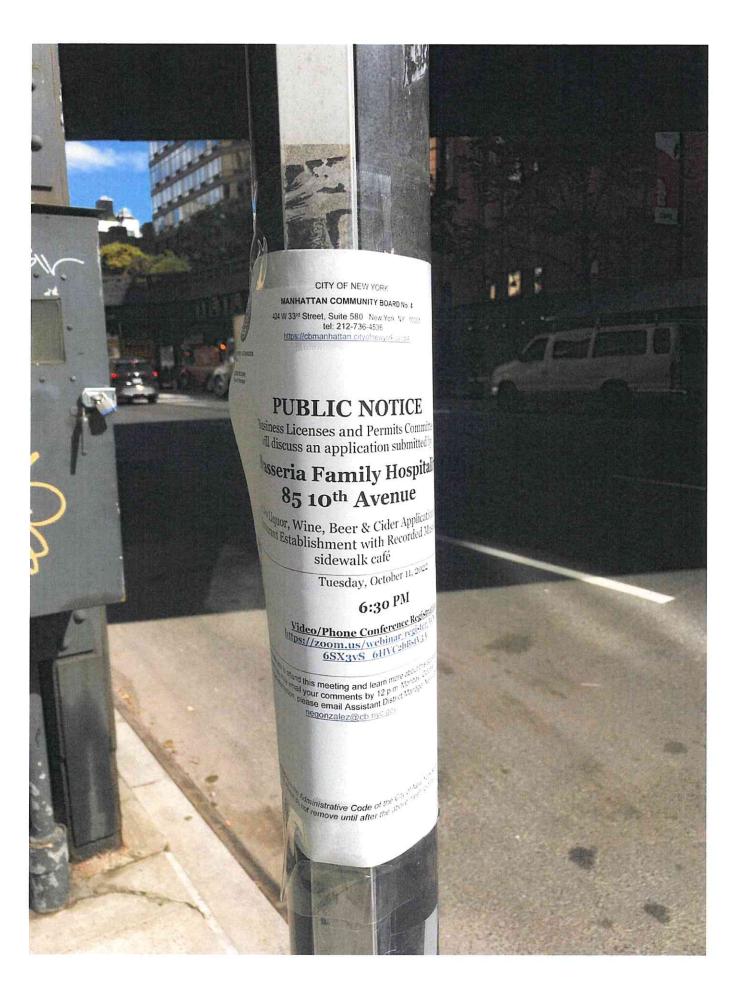

ANCIA  Beaune 1er Cru Toussaints, Xavier Monnot  uva                                                                                      | Burgundy             | 2018         |  |
| Beaune 1er Cru Toussaints, Xavier Monnot                                                                                                    | Burgundy<br>Burgundy | 2018<br>2017 |  |
| Beaune 1er Cru Toussaints, Xavier Monnot<br>uva<br>Pommard 1er Cru Les Chanlins, Thomas<br>Morey                                            |                      |              |  |
| Beaune 1er Cru Toussaints, Xavier Monnot uva  Pommard 1er Cru Les Chanlins, Thomas Morey uva  Volnay 1er Cru Clos des Chênes, Xavier Monnot | Burgundy             | 2017         |  |

2. Floor Plans



15TH STREET



3. Photographs





















4. Area Survey



This report is for informational purposes only in aid of identifying establishments potentially subject to 500 and 200 foot rules. Distances are approximated using industry standard GIS techniques and do not reflect actual distances between points of entry. The NYS Liquor Authority makes no representation as to the accuracy of the information and disclaims any liability for errors.

| Proximity Report For: |                                            |                                         |
|-----------------------|--------------------------------------------|-----------------------------------------|
| Location              | 85 10th Ave, New York, New York, 10011     |                                         |
| Geocode               | Latitude: 40.74303<br>lon