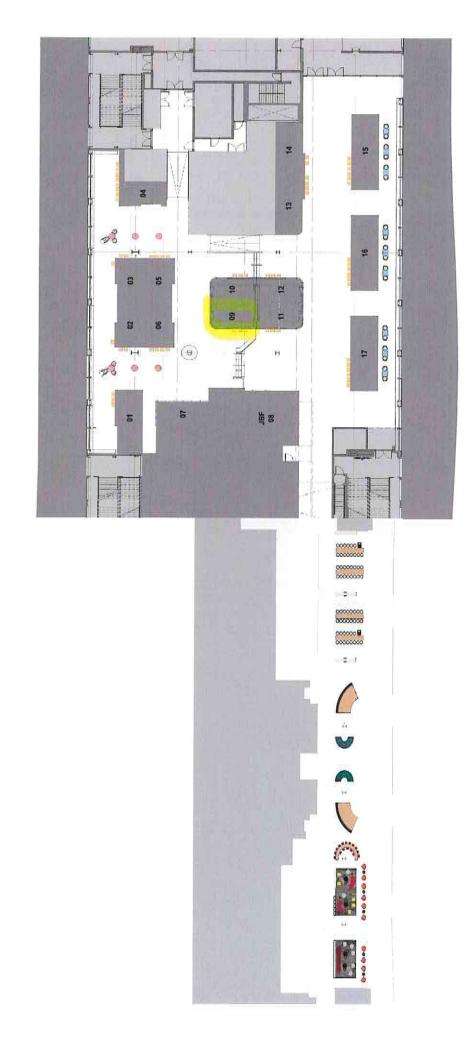

| Space<br>/Floor                    | Description/Use of<br>Space | Capacity | Hours     | # of<br>Tables | # of<br>Seats | # of<br>Service<br>Only Bars | # of<br>Stand-Up<br>Bars/Seats at<br>Bar | Music    |
|------------------------------------|-----------------------------|----------|-----------|----------------|---------------|------------------------------|------------------------------------------|----------|
| North<br>Common<br>Seating<br>Area | Common Seating              | N/A      | All Hours | 6              | 74            | 0                            | 0 / 0                                    | Recorded |
| South<br>Common<br>Seating<br>Area | Common Seating              | N/A      | All Hours | 9              | 70            | 0                            | 0 / 0                                    | Recorded |
| Kiosk 1                            | Dining / Bar                | N/A      | All Hours | 0              | 0             | 0                            | 1 / 3                                    | Recorded |
| Kiosk 2                            | Dining / Bar                | N/A      | All Hours | 0              | 0             | 0                            | 1 / 3                                    | Recorded |
| Kiosk 3                            | Dining                      | N/A      | All Hours | 0              | 0             | 0                            | 0 / 3                                    | Recorded |
| Kiosk 4                            | Dining                      | N/A      | All Hours | 0              | o             | 0                            | 0 / 8                                    | Recorded |
| Kiosk 5                            | Dining                      | N/A      | All Hours | 0              | 00            | 0                            | 0 / 4                                    | Recorded |
| Kiosk 6                            | Dining                      | N/A      | All Hours | 0              | 0             | o                            | 0 / 4                                    | Recorded |
| Kiosk 7                            | Dining                      | N/A      | All Hours | 0              | 0             | 0                            | 0 / 0                                    | Recorded |
| Kiosk 9                            | Dining / Bar                | N/A      | All Hours | 0              | 0             | 0                            | 1 / 3                                    | Recorded |
| Kiosk 10                           | Dining / Bar                | N/A      | All Hours | 0              | 0             | 0                            | 1/3                                      | Recorded |
| Kiosk 11                           | Dining / Bar                | N/A      | All Hours | 0              | 0             | 0                            | 1 / 3                                    | Recorded |
| Kiosk 12                           | Dining                      | N/A      | All Hours | 0              | 0             | 0                            | 0/3                                      | Recorded |
| Kiosk 13                           | Dining                      | N/A      | All Hours | 0              | 0             | o                            | 0 / 4                                    | Recorded |
| Kiosk 14                           | Dining / Bar                | N/A      | All Hours | 0              | 0             | 0                            | 1 / 2                                    | Recorded |
| Kiosk 15                           | Dining                      | N/A      | All Hours | 0              | 0             | 0                            | 0 / 6                                    | Recorded |
| Kiosk 16                           | Dining                      | N/A      | All Hours | 0              | 0             | 0                            | 0 / 6                                    | Recorded |
| Kiosk 17                           | Dining / Bar                | N/A      | All Hours | 0              | 0             | 0                            | 1 / 6                                    | Recorded |
| Living<br>Room                     | Common Seating              | N/A      | All Hours | 22             | 148           | 0                            | 0/0                                      | Recorded |