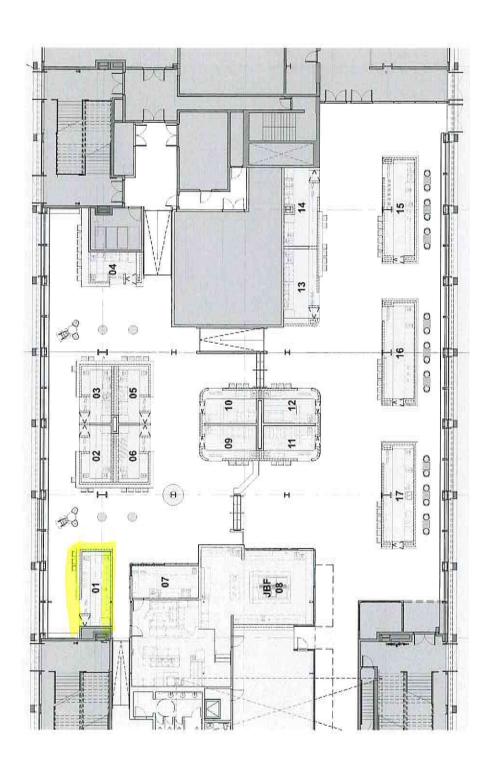

| Space<br>Floor                     | Description/Use of<br>Space | Capacity | Hours     | # of<br>Tables | # of<br>Seats | # of<br>Service<br>Only Bars | # of<br>Stand-Up<br>Bars/Seats at<br>Bar | Music    |
|------------------------------------|-----------------------------|----------|-----------|----------------|---------------|------------------------------|------------------------------------------|----------|
| North<br>Common<br>Seating<br>Area | Common Seating              | N/A      | All Hours | 6              | 74            | 0                            | 0/0                                      | Recorded |
| South<br>Common<br>Seating<br>Area | Common Seating              | N/A      | All Hours | 9              | 70            | 0                            | 0/0                                      | Recorded |
| Kiosk 1                            | Dining / Bar                | N/A      | All Hours | 0              | 0             | 0                            | 1 / 3                                    | Recorded |
| Klosk 2                            | Dining / Bar                | N/A      | All Hours | 0              | 0             | 0                            | 1/3                                      | Recorded |
| Kiosk 3                            | Dining                      | N/A      | All Hours | 0              | 0             | 0                            | 0/3                                      | Recorded |
| Kiosk 4                            | Dining                      | N/A      | All Hours | 0              | 0             | 0                            | 0/8                                      | Recorded |
| Kiosk 5                            | Dining                      | N/A      | All Hours | 0              | 0             | 0                            | 0/4                                      | Recorded |
| Kiosk 6                            | Dining                      | N/A      | All Hours | 0              | 0             | 0                            | 0/4                                      | Recorded |
| Kiosk 7                            | Dining                      | N/A      | All Hours | 0              | 0             | 0                            | 0/0                                      | Recorded |
| Kiosk 9                            | Dining / Bar                | N/A      | All Hours | 0              | 0             | o                            | 1/3                                      | Recorded |
| Kiosk 10                           | Dining / Bar                | N/A      | All Hours | 0              | 0             | o                            | 1/3                                      | Recorded |
| Kiosk 11                           | Dining / Bar                | N/A      | All Hours | 0              | 0             | 0                            | 1/3                                      | Recorded |
| Klosk 12                           | Dining                      | N/A      | All Hours | 0              | 0             | o                            | 0/3                                      | Recorded |
| Kiosk 13                           | Dining                      | N/A      | All Hours | 0              | 0             | o                            | 0/4                                      | Recorded |
| Kiosk 14                           | Dining / Bar                | N/A      | All Hours | 0              | 0             | 0                            | 1/2                                      | Recorded |
| Kiosk 15                           | Dining                      | N/A      | All Hours | 0              | 0             | o                            | 0/6                                      | Recorded |
| Kiosk 16                           | Dining                      | N/A      | All Hours | 0              | 0             | 0                            | 0/6                                      | Recorded |
| Kiosk 17                           | Dining / Bar                | N/A      | All Hours | 0              | 0             | 0                            | 1/6                                      | Recorded |
| Living<br>Room                     | Common Seating              | N/A      | All Hours | 22             | 148           | o                            | 0/0                                      | Recorded |