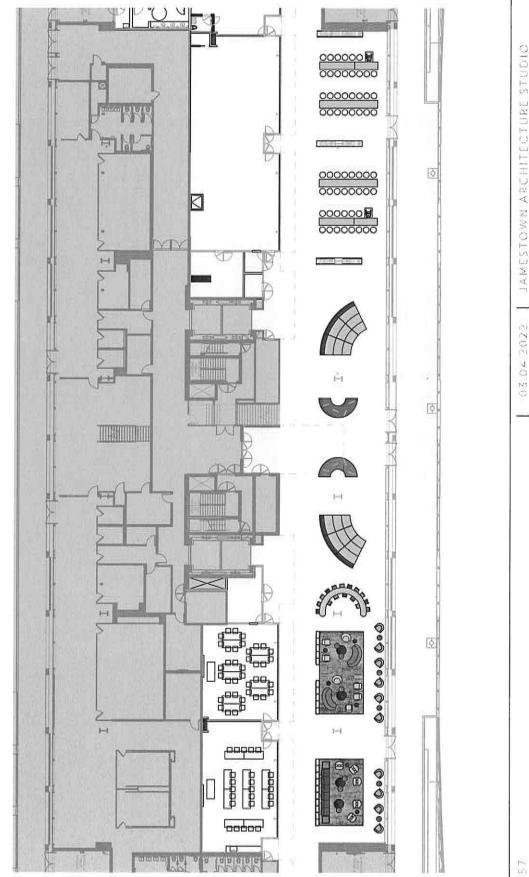

| Space<br>Floor                     | Description/Use of<br>Space | Capacity | Hours     | # of<br>Tables | # of<br>Seats | # of<br>Service<br>Only Bars | # of<br>Stand-Up<br>Bars/Seats at<br>Bar | Music    |
|------------------------------------|-----------------------------|----------|-----------|----------------|---------------|------------------------------|------------------------------------------|----------|
| North<br>Common<br>Seating<br>Area | Common Seating              | N/A      | All Hours | 6              | 74            | 0                            | 0/0                                      | Recorded |
| South<br>Common<br>Seating<br>Area | Common Seating              | N/A      | All Hours | 9              | 70            | 0                            | 0/0                                      | Recorded |
| Kiosk 1                            | Dining / Bar                | N/A      | All Hours | 0              | 0             | 0                            | 1 / 3                                    | Recorded |
| Klosk 2                            | Dining / Bar                | N/A      | All Hours | 0              | 0             | 0                            | 1/3                                      | Recorded |
| Kiosk 3                            | Dining                      | N/A      | All Hours | 0              | 0             | 0                            | 0/3                                      | Recorded |
| Kiosk 4                            | Dining                      | N/A      | All Hours | 0              | 0             | 0                            | 0/8                                      | Recorded |
| Kiosk 5                            | Dining                      | N/A      | All Hours | 0              | 0             | 0                            | 0/4                                      | Recorded |
| Kiosk 6                            | Dining                      | N/A      | All Hours | 0              | 0             | 0                            | 0/4                                      | Recorded |
| Kiosk 7                            | Dining                      | N/A      | All Hours | 0              | 0             | 0                            | 0/0                                      | Recorded |
| Kiosk 9                            | Dining / Bar                | N/A      | All Hours | 0              | 0             | o                            | 1/3                                      | Recorded |
| Kiosk 10                           | Dining / Bar                | N/A      | All Hours | 0              | 0             | o                            | 1/3                                      | Recorded |
| Kiosk 11                           | Dining / Bar                | N/A      | All Hours | 0              | 0             | 0                            | 1/3                                      | Recorded |
| Klosk 12                           | Dining                      | N/A      | All Hours | 0              | 0             | o                            | 0/3                                      | Recorded |
| Kiosk 13                           | Dining                      | N/A      | All Hours | 0              | 0             | o                            | 0/4                                      | Recorded |
| Kiosk 14                           | Dining / Bar                | N/A      | All Hours | 0              | 0             | 0                            | 1/2                                      | Recorded |
| Kiosk 15                           | Dining                      | N/A      | All Hours | 0              | 0             | o                            | 0/6                                      | Recorded |
| Kiosk 16                           | Dining                      | N/A      | All Hours | 0              | 0             | 0                            | 0/6                                      | Recorded |
| Kiosk 17                           | Dining / Bar                | N/A      | All Hours | 0              | 0             | 0                            | 1/6                                      | Recorded |
| Living<br>Room                     | Common Seating              | N/A      | All Hours | 22             | 148           | o                            | 0/0                                      | Recorded |