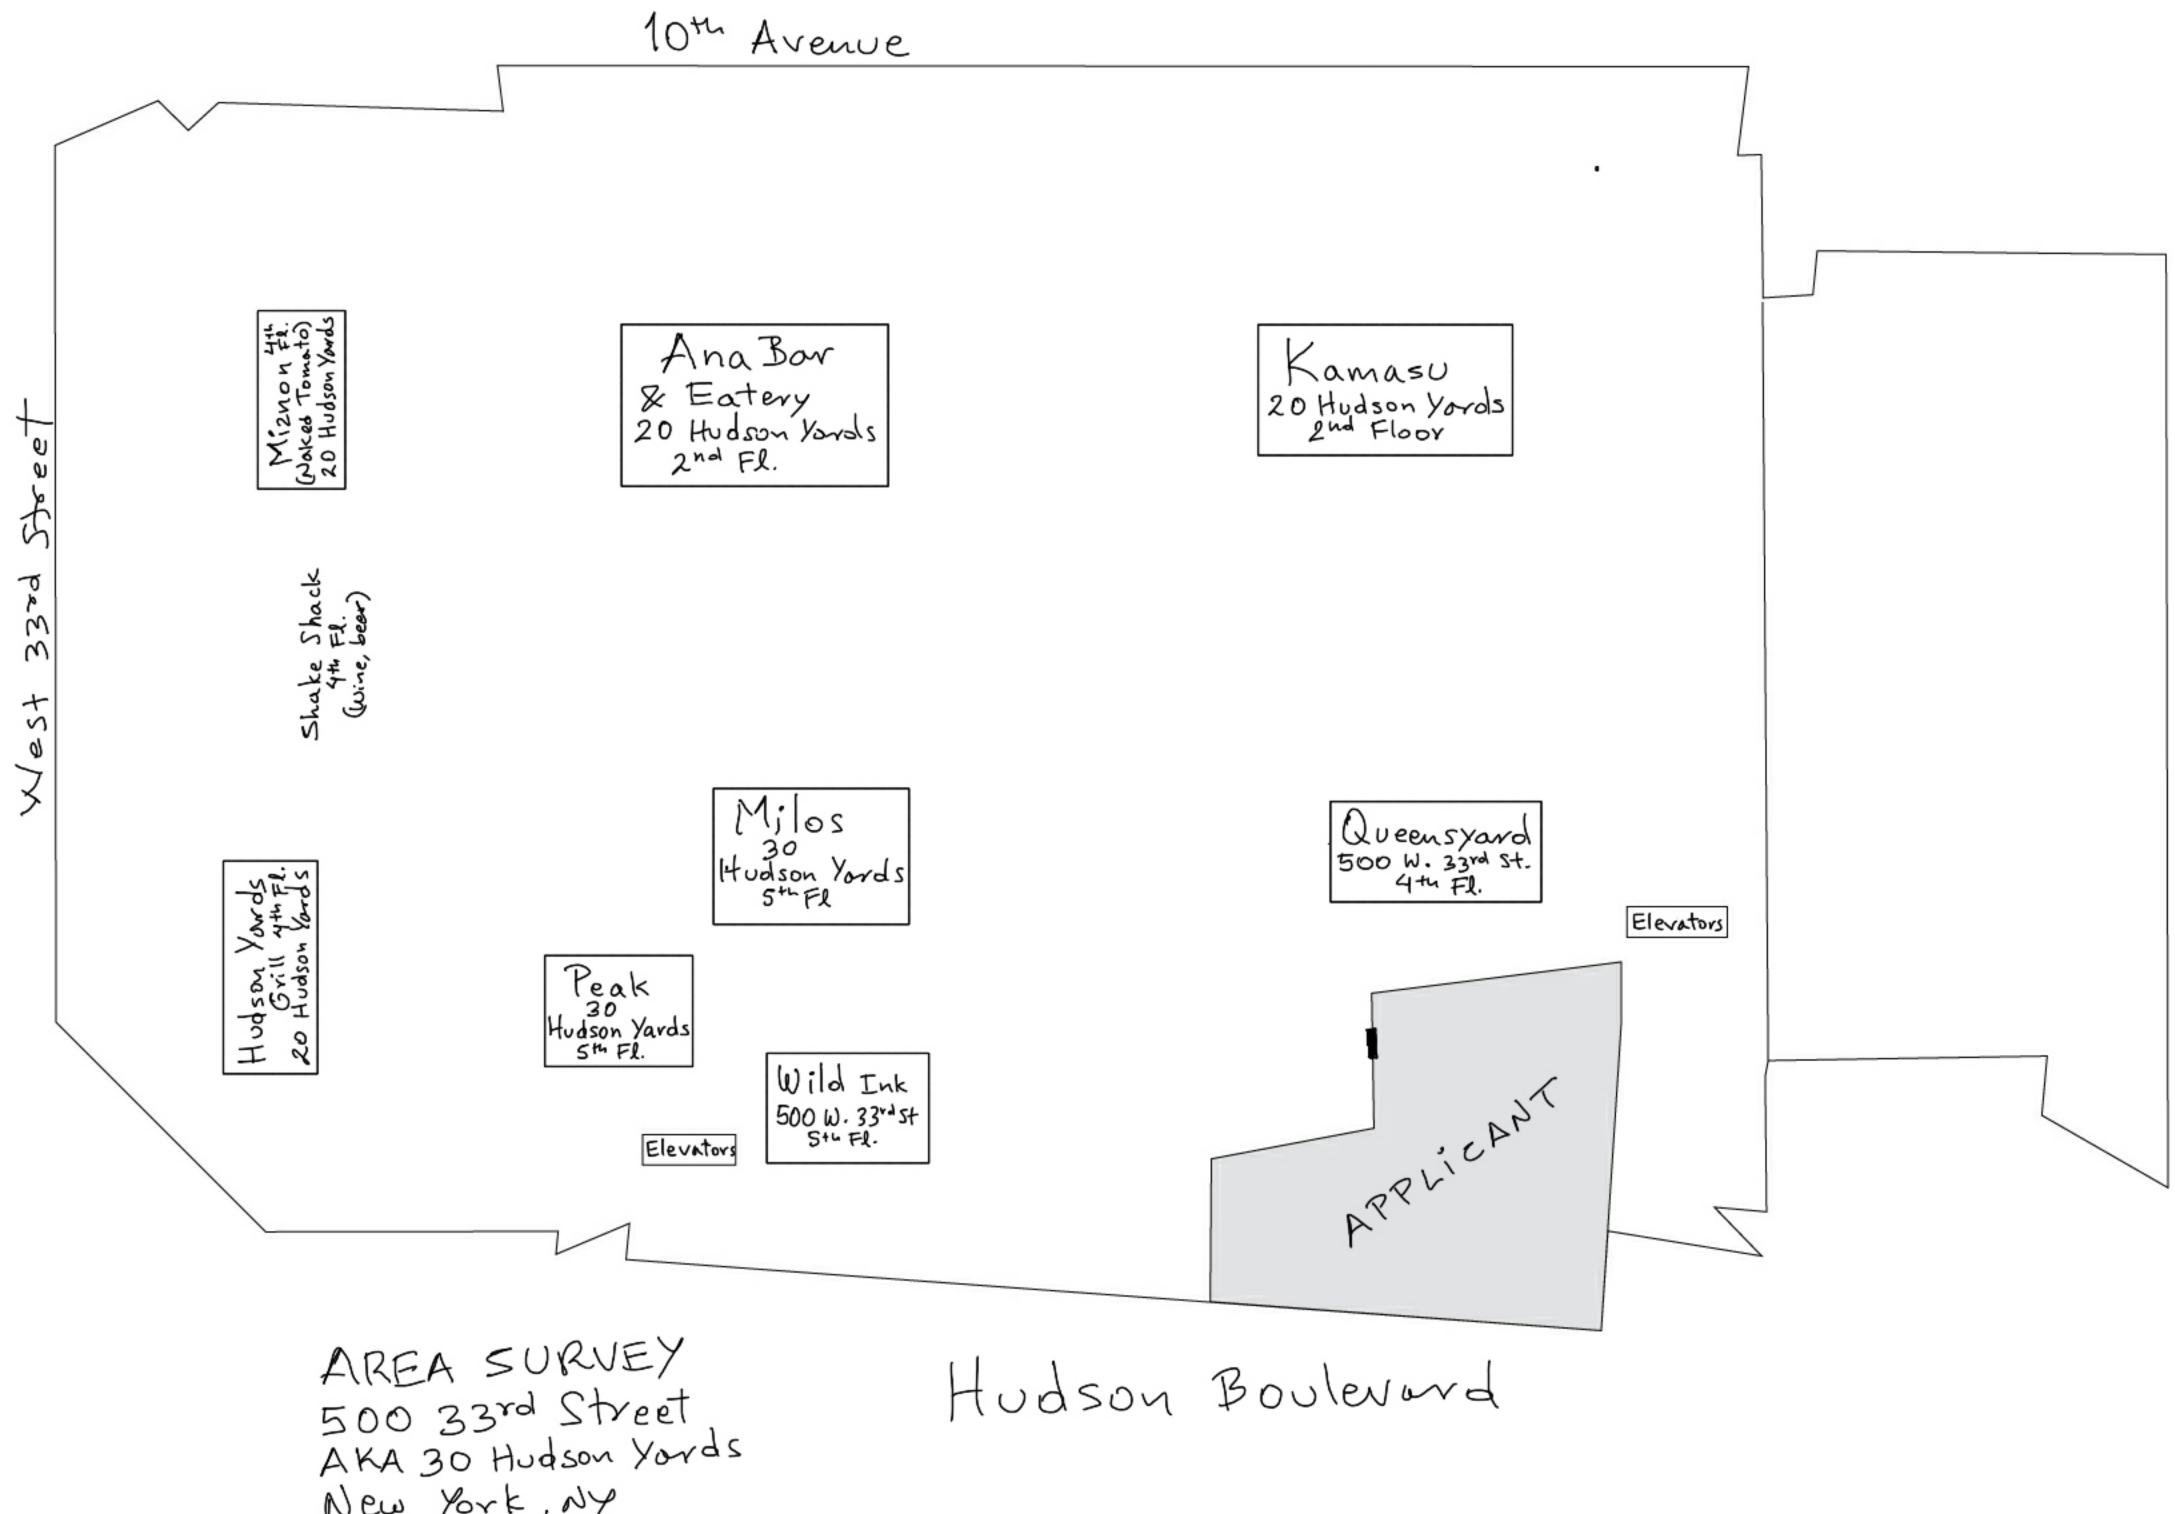

| LOCATION & ZONING                                                                         |     |    |              |
|-------------------------------------------------------------------------------------------|-----|----|--------------|
| Is this a Special District? If yes, is it Clinton, West Chelsea or Hudson Yards?          | YES | NO | Hudson Yards |
| Does the building have a Certificate of Occupancy ("C of O") or a letter of no objection? | YES | NO |              |
| Is a Public Assembly permit required?                                                     | YES | NO |              |
| Are your plans filed with DOB?                                                            | YES | NO | N/A          |