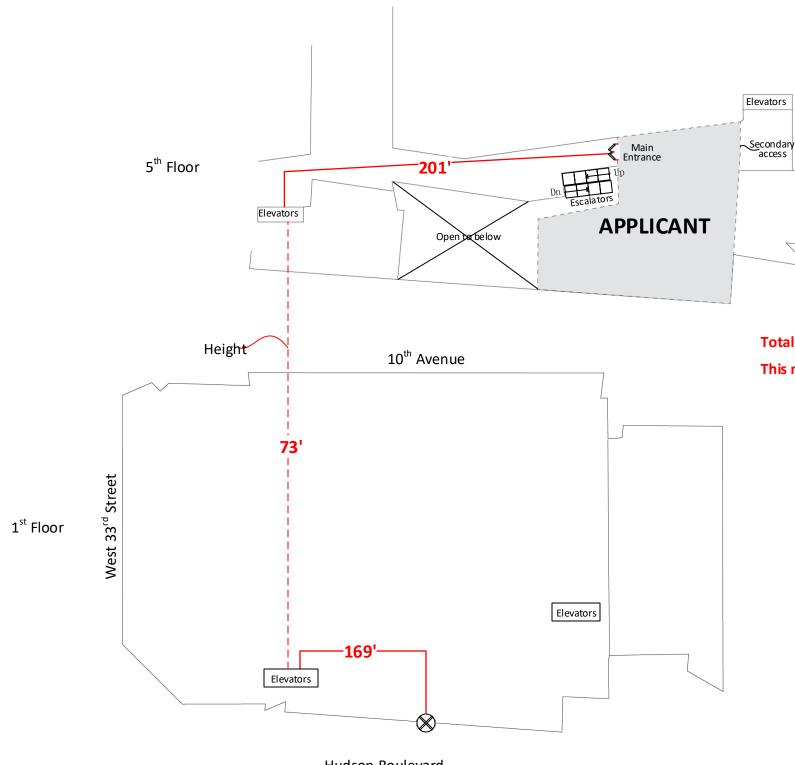

| LOCATION & ZONING                                                                         |     |    |              |
|-------------------------------------------------------------------------------------------|-----|----|--------------|
| Is this a Special District? If yes, is it Clinton, West Chelsea or Hudson Yards?          | YES | NO | Hudson Yards |
| Does the building have a Certificate of Occupancy ("C of O") or a letter of no objection? | YES | NO |              |
| Is a Public Assembly permit required?                                                     | YES | NO |              |
| Are your plans filed with DOB?                                                            | YES | NO | N/A          |