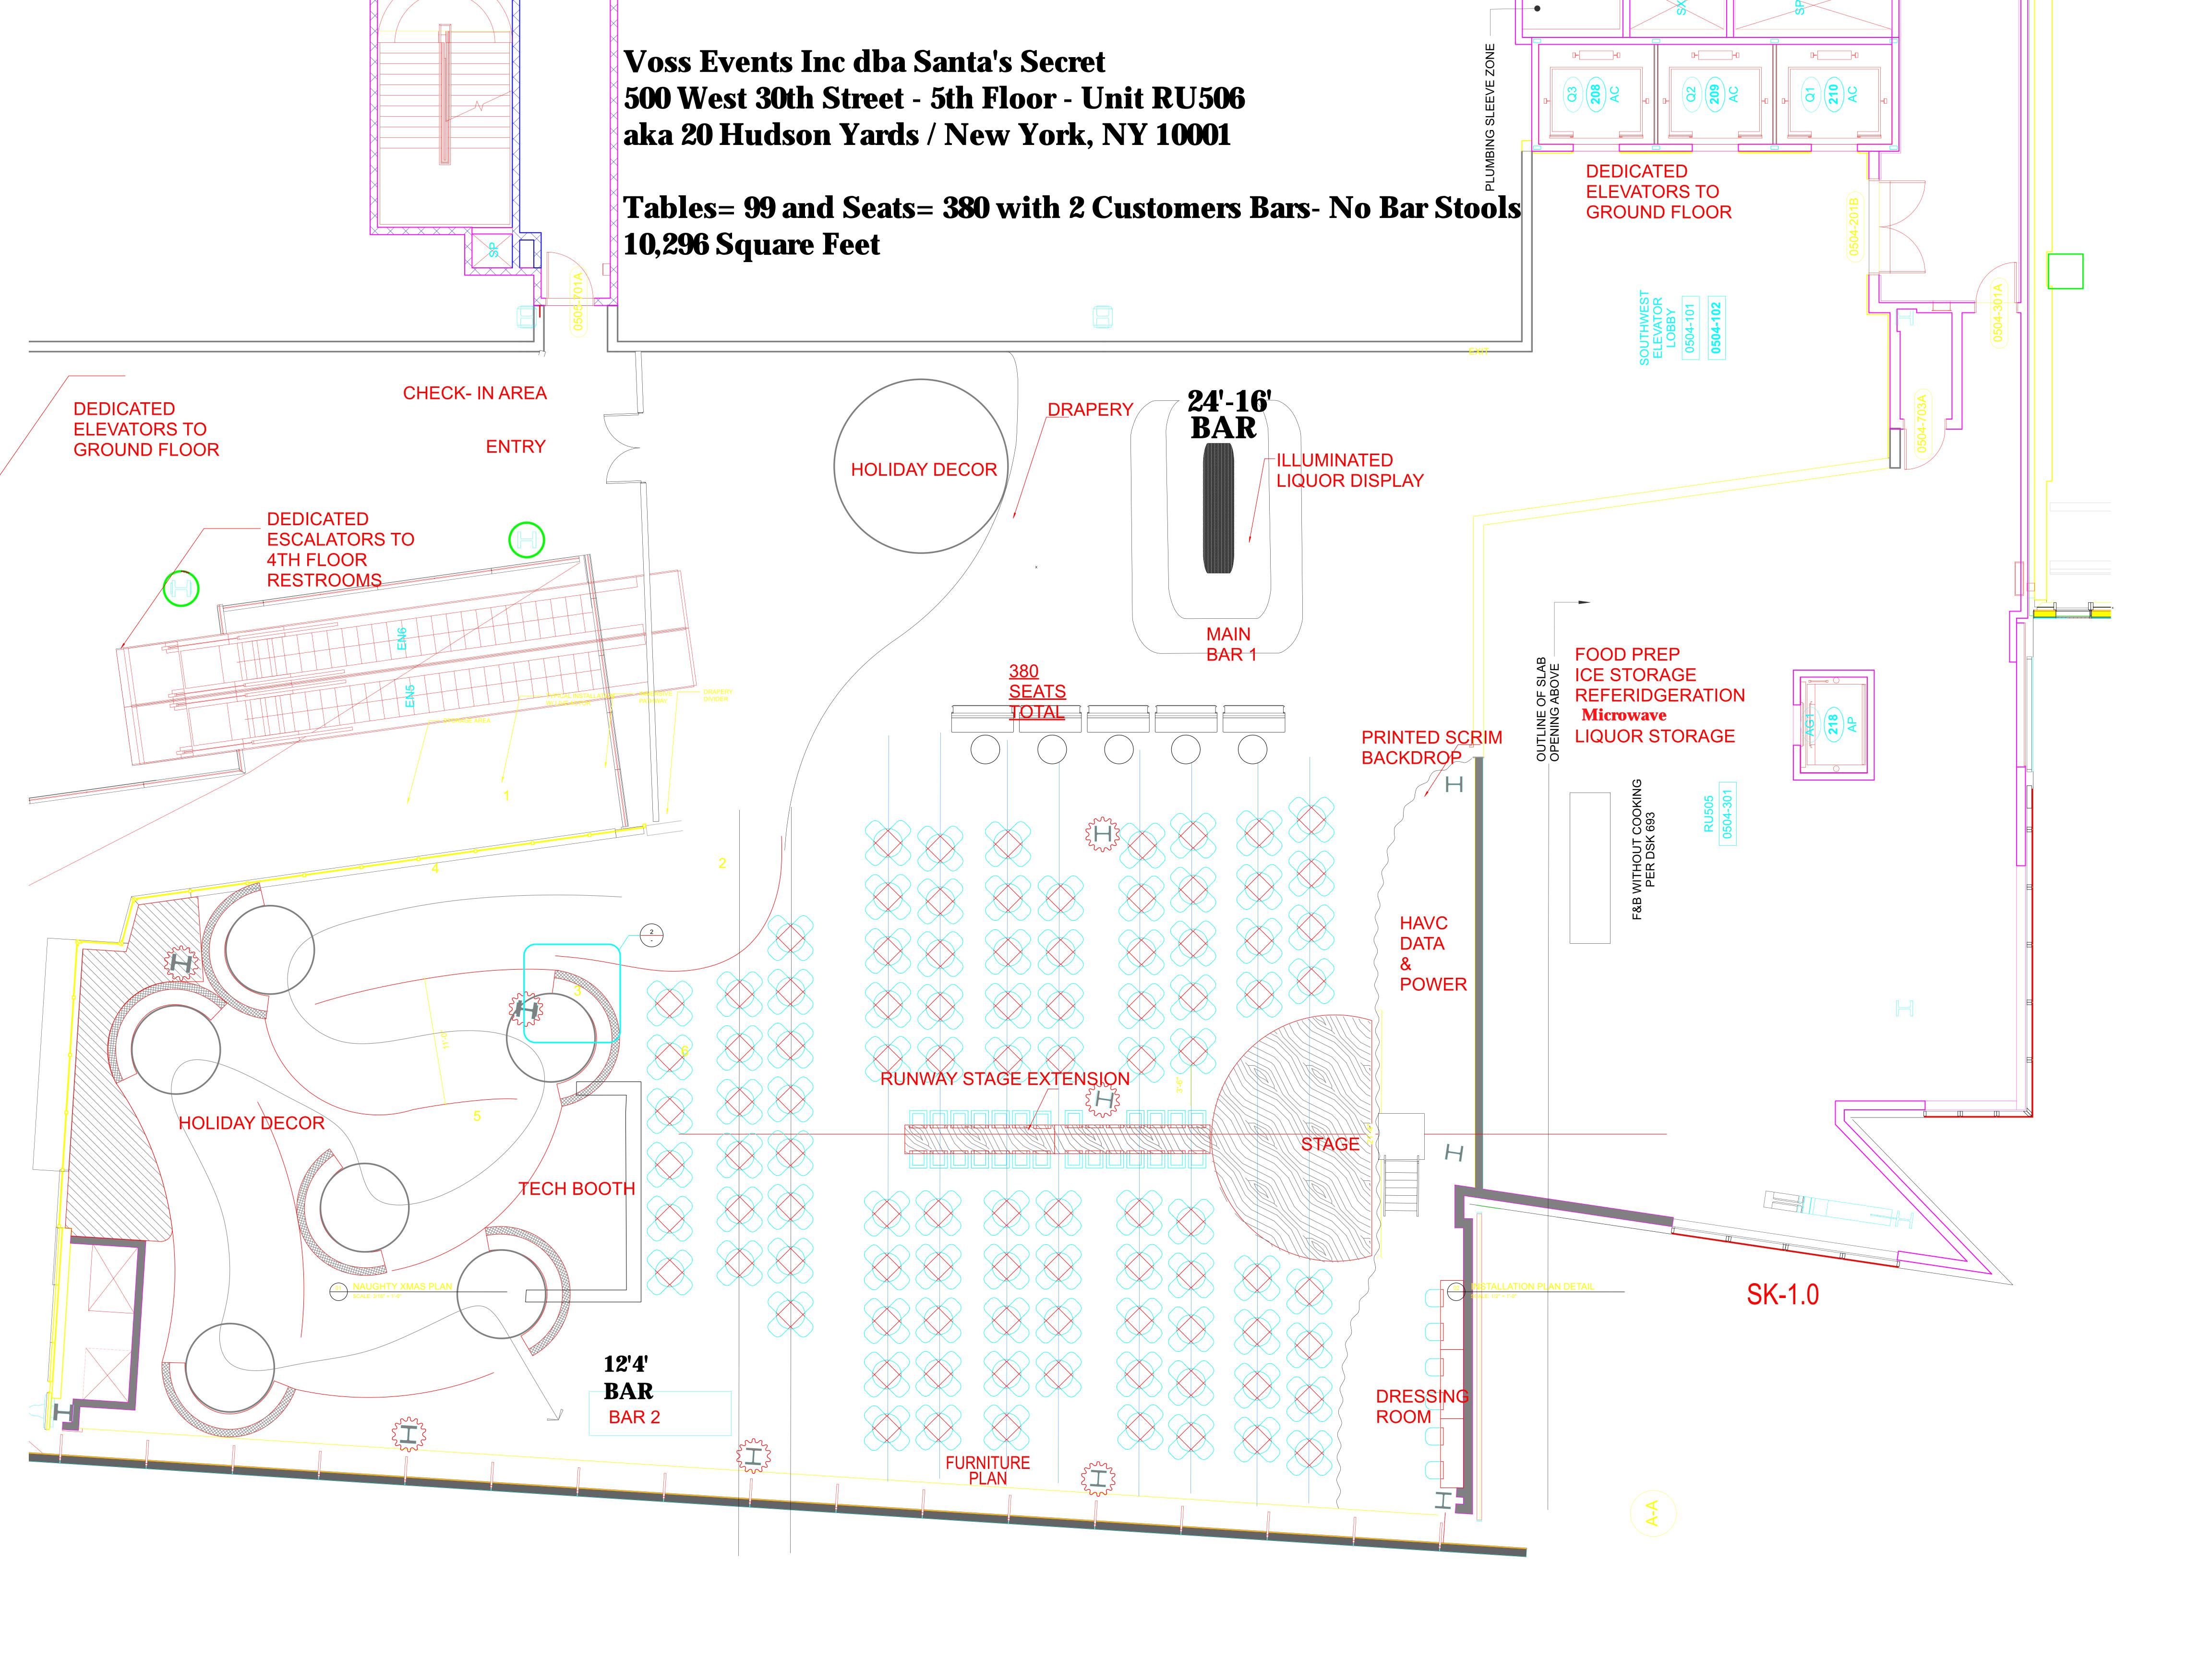

# Manhattan Community Board No. 4 BLPC September 13, 2022 Meeting

Voss Events Inc dba Santa's Secret 500 West 36<sup>th</sup> Street – 5<sup>th</sup> Floor aka 20 Hudson Yards New York, New York 10001

|                                                                          |                   | MONDAY                             | TUESDAY                                                                      | Y             | WE     | DNESDAY            | THUI  | RSDAY        | ]           | FRIDAY               | SAT      | TURDAY                   | st    | NDAY  |
|--------------------------------------------------------------------------|-------------------|------------------------------------|------------------------------------------------------------------------------|---------------|--------|--------------------|-------|--------------|-------------|----------------------|----------|--------------------------|-------|-------|
| HOURS*                                                                   | Operation         | 6pm-1130p                          | m 6pm-1130p                                                                  | m             | 6рт    | -1130pm            | 6pm-1 | 130pm        | 6р1         | 6pm-1130pm           |          | 1-1130pm                 | 4pm-  | 930pm |
| (Indoor<br>Only)                                                         | Kitchen           | 6pm-11pm                           | 6pm-11pn                                                                     | n             | 6pn    | n-11pm             | 1 -   |              | 6р          | m-11pm               | 6pn      | 1-11pm                   | 4pm-  | 9pm   |
|                                                                          | Music             | 6pm-11pm                           | 6pm-11pn                                                                     | n             | 6pn    | 1-11pm             |       |              | <b>6</b> p: | m-11pm               | 6pm-11pm |                          | 4pm-  | 9pm   |
| If you plan to ha<br>(Circle all that ap                                 |                   | type(s)?                           | BACKGRO                                                                      | UND           | (ii    | IVE MUSIC          | 1     | DJ           | J           | UKE BOX              |          | KAI                      | RAOKE |       |
|                                                                          |                   |                                    |                                                                              |               |        | OCCUPA             | ANCY  |              |             |                      |          |                          |       |       |
|                                                                          | (Cert             | pacity<br>difficate of<br>dupancy) | Maximum # of<br>Persons<br>Occupying<br>Premises<br>(Including<br>Employees) | Num<br>of Tal |        | Number<br>of Seats |       | er of Servio | ce          | Number<br>Stand-Up l | -        | Number of<br>at Stand-Up |       |       |
| INSIDE                                                                   | 450               |                                    | 450                                                                          | 99            |        | 380                | Non   | e            |             | Two                  |          | None                     |       |       |
| OUTSIDE                                                                  |                   |                                    |                                                                              |               |        |                    |       |              |             |                      |          |                          |       |       |
| (Other than<br>sidewalk café)                                            | N/A               |                                    |                                                                              |               |        |                    |       |              |             |                      |          |                          |       |       |
| DCA<br>APPROVED<br>UNENCLOSE<br>SIDEWALK<br>CAFÉ                         | ED N/A            |                                    |                                                                              |               |        |                    |       |              |             |                      |          |                          |       |       |
| How many floors                                                          | are there? Wh     | hat is the capac                   | ty for each floor?                                                           | 1             |        |                    | One   | floor v      | vitł        | ı capaci             | ty fo    | r 450                    |       |       |
| How frequently v                                                         | vill the owner(s  | s) be at the esta                  | olishment?                                                                   |               |        |                    | Seve  | eral tin     | nes         | per we               | ek.      |                          |       |       |
| Will there be dar                                                        | ncing?            |                                    |                                                                              |               |        |                    | YES   | NO           |             | ily empl<br>paret.   | loye     | e dancii                 | ng fo | r the |
| Will applicant ha                                                        | ve bottle or tab  | ole service for be                 | everage alcohol?                                                             |               |        |                    | YES   | NO           |             |                      |          |                          |       |       |
| Will applicant be                                                        | hosting private   | e; promotional c                   | r corporate event                                                            | ts?           |        |                    | YES   | NO           |             |                      |          |                          |       |       |
| Will outside pron                                                        | noters be used    | on a regular ba                    | sis? If yes please                                                           | e descri      | be.    |                    | YES   | NO           |             |                      |          |                          |       |       |
| Will applicant ha                                                        | ve a security p   | olan? If, yes plea                 | se attach.                                                                   |               |        |                    | (YES) | NO           |             |                      |          |                          |       |       |
| Will security plar                                                       | n be implement    | ted?                               |                                                                              |               |        |                    | YES   | NO           |             |                      |          |                          |       |       |
| Will State certifie                                                      | ed security pers  | sonnel be used?                    |                                                                              |               |        |                    | YES   | NO           |             |                      |          |                          |       |       |
| Will New York Nightlife Association and NYPD Best Practices be followed? |                   |                                    |                                                                              |               | YES    | NO                 |       |              |             |                      |          |                          |       |       |
| Does applicant a pperation?                                              | igree to notify I | MCB4 prior to m                    | aking changes to                                                             | its me        | thod o | f (                | YES   | NO           |             |                      |          |                          |       |       |
| Will applicant be                                                        | using delivery    | bicycles? If yes                   | , how many?                                                                  |               |        |                    | YES   | NO           |             |                      |          |                          |       |       |
| Will delivery bicy wear attire clearl                                    |                   |                                    | e name of the res<br>NYC Law?                                                | staurant      | and v  | vill staff         | YES   | NO           | N/          | <b>'A</b>            |          |                          |       |       |
| Where will delive                                                        | ery bicycles be   | stored during th                   | e day when not i                                                             | n use?        |        |                    | N/A   |              |             |                      |          |                          |       |       |

| LOCATION & ZONING                                                                         |     |    |              |
|-------------------------------------------------------------------------------------------|-----|----|--------------|
| Is this a Special District? If yes, is it Clinton, West Chelsea or Hudson Yards?          | YES | NO | Hudson Yards |
| Does the building have a Certificate of Occupancy ("C of O") or a letter of no objection? | YES | NO |              |
| Is a Public Assembly permit required?                                                     | YES | NO |              |
| Are your plans filed with DOB?                                                            | YES | NO | N/A          |