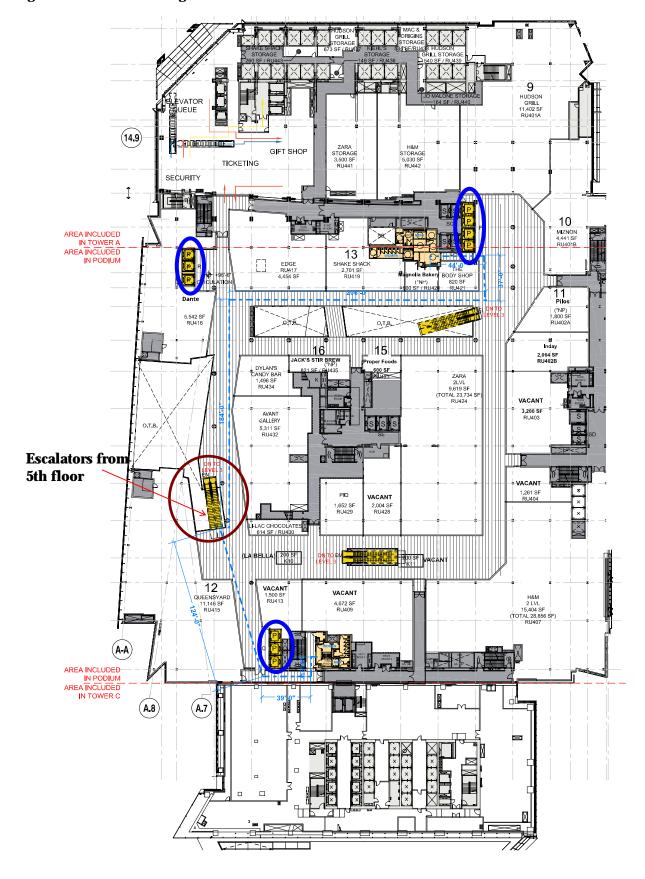

# Manhattan Community Board No. 4 BLPC September 13, 2022 Meeting

Voss Events Inc dba Santa's Secret 500 West 36<sup>th</sup> Street – 5<sup>th</sup> Floor aka 20 Hudson Yards New York, New York 10001

| LOCATION & ZONING                                                                         |     |    |              |
|-------------------------------------------------------------------------------------------|-----|----|--------------|
| Is this a Special District? If yes, is it Clinton, West Chelsea or Hudson Yards?          | YES | NO | Hudson Yards |
| Does the building have a Certificate of Occupancy ("C of O") or a letter of no objection? | YES | NO |              |
| Is a Public Assembly permit required?                                                     | YES | NO |              |
| Are your plans filed with DOB?                                                            | YES | NO | N/A          |