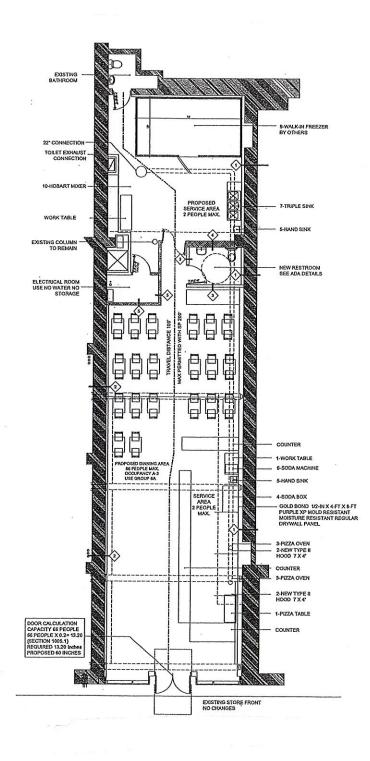

| BUILDING DESIGN                                                                                                                                                                                                           |                                 |    |                |                               |  |  |  |
|---------------------------------------------------------------------------------------------------------------------------------------------------------------------------------------------------------------------------|---------------------------------|----|----------------|-------------------------------|--|--|--|
| State the name and type of business previously located in the space.                                                                                                                                                      | Times Scare NYC - Haunted House |    |                |                               |  |  |  |
| Has a liquor-licensed establishment previously occupied this space at any time?<br>If yes, please provide the name of the business.                                                                                       | YES                             |    |                |                               |  |  |  |
| Do you plan any changes to the existing façade? If yes, please describe.                                                                                                                                                  | YES                             | N  |                |                               |  |  |  |
| Has the applicant/owner(s) read MCB 4 ADA Guidelines Memo?                                                                                                                                                                | <b>YES</b>                      | NO |                |                               |  |  |  |
| Is the entrance ADA Compliant?                                                                                                                                                                                            | YES                             | NO |                |                               |  |  |  |
| Do you plan any changes to the existing façade? If yes, please describe.                                                                                                                                                  | YES                             | 80 |                |                               |  |  |  |
| Will applicant have a vestibule within the establishment?                                                                                                                                                                 | YES                             | NO |                |                               |  |  |  |
| Will applicant use a storm enclosure?                                                                                                                                                                                     | YES                             | 80 |                |                               |  |  |  |
| Does applicant agree to keep the sidewalk clear of all items or obstructions, such as sandwich boards, sidewalk signs, freestanding menus and plants, as per the law?                                                     | VES                             | NO |                |                               |  |  |  |
| Will applicant comply with the NYC noise code?                                                                                                                                                                            | YES                             | NO |                |                               |  |  |  |
| Will the establishment have any of the following: (circle all that apply) $N\!/\!A$                                                                                                                                       | FRENCH DOOR                     |    | S GARAGE DOORS | WINDOWS THAT CAN BE<br>OPENED |  |  |  |
| Will applicant close all windows, French doors, garage doors when any music or amplified sound (including televisions) is played inside the establishment?                                                                | YES                             | NO | N/A            |                               |  |  |  |
| Will applicant close all windows, French doors, garage doors by 11<br>PM Friday and Saturday and 10 PM on all other days even if no music or<br>amplified sound is played inside the establishment?                       | YES                             | NO | N/A            |                               |  |  |  |
| Has applicant obtained an acoustical report from a certified sound engineer to assess potential noise disturbance to the neighboring residents and buildings?                                                             | YES                             |    |                |                               |  |  |  |
| Will applicant follow the recommendations of a certified sound engineer to mitigate potential noise disturbance to the neighboring residents and buildings, including placing speakers on the floor of the establishment? | YES                             | NO | N/A            |                               |  |  |  |
| Will the kitchen exhaust system extend to the roof?                                                                                                                                                                       | YES                             | NO |                |                               |  |  |  |
| Will the establishment have an illuminated sign?                                                                                                                                                                          | YES                             | 2  |                |                               |  |  |  |
| Will the establishment have a canopy extending over the sidewalk?                                                                                                                                                         | YES                             | NO |                |                               |  |  |  |
| Where will the air conditioner be located? What type is it?                                                                                                                                                               | Inside establishment            |    |                |                               |  |  |  |
| When was the air conditioner installed?                                                                                                                                                                                   | N/A                             |    |                |                               |  |  |  |