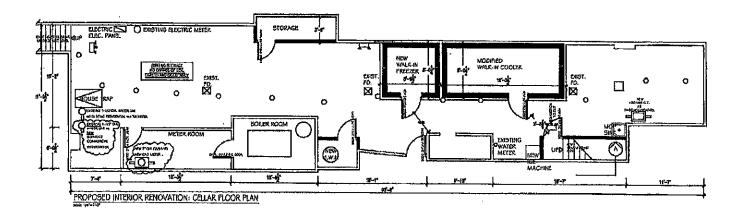

| MULTPL         | E SPACES/FLOOR              | S CAPACITY I | BREAKD                  | OWN            | I .           |                              |                                          |          |
|----------------|-----------------------------|--------------|-------------------------|----------------|---------------|------------------------------|------------------------------------------|----------|
| Space<br>Floor | Description/Use of<br>Space | Capacity     | Hours                   | # of<br>Tables | # of<br>Seats | # of<br>Service<br>Only Bars | # of<br>Stand-Up<br>Bars/Seats at<br>Bar | Music    |
| Bsnt           | Storage                     | 4/4          | n/A                     | Ala            | 4/4           | A/A                          | 4/4                                      | 4/4      |
| 15+<br>Flc     | Dining,<br>Room;<br>Kitchen | 74           | 11:30<br>AM<br>L<br>Upm | 22             | 56            | NA                           | 1/1                                      | recorded |
|                |                             |              |                         |                |               |                              |                                          |          |
|                |                             |              |                         |                |               |                              |                                          |          |
|                |                             |              |                         |                |               |                              |                                          |          |
|                |                             |              |                         |                |               |                              |                                          |          |
|                |                             |              |                         |                |               |                              |                                          |          |