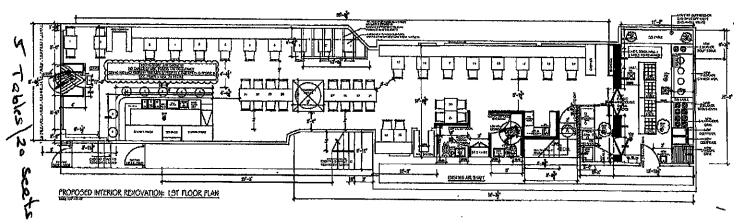

| BUILDING DESIGN                                                                                                                                                                                                           |          |         |                |                               |     |
|---------------------------------------------------------------------------------------------------------------------------------------------------------------------------------------------------------------------------|----------|---------|----------------|-------------------------------|-----|
| State the name and type of business previously located in the space.                                                                                                                                                      |          | 50      | Pestourant     | Room Service                  | 2   |
| Has a liquor-licensed establishment previously occupied this space at any time? If yes, please provide the name of the business.                                                                                          | YES      | NO      |                |                               |     |
| Do you plan any changes to the existing façade? If yes, please describe.                                                                                                                                                  | YES      | NO      | new signal     | C.E                           | 1   |
| Has the applicant/owner(s) read MCB 4 ADA Guidelines Memo?                                                                                                                                                                | YES      | NO      |                |                               |     |
| Is the entrance ADA Compliant?                                                                                                                                                                                            | YES      | NO      |                | <u> </u>                      | 7   |
| Do you plan any changes to the existing façade? If yes, please describe.                                                                                                                                                  | YES      | NO      |                |                               | 7   |
| Will applicant have a vestibule within the establishment?                                                                                                                                                                 | YES      | (NO)    |                |                               |     |
| Will applicant use a storm enclosure?                                                                                                                                                                                     | YES      | NO      |                |                               | 7   |
| Does applicant agree to keep the sidewalk clear of all items or obstructions, such as sandwich boards, sidewalk signs, freestanding menus and plants, as per the law?                                                     |          | NO      |                |                               |     |
| Will applicant comply with the NYC noise code?                                                                                                                                                                            | CAED     | NO      |                |                               |     |
| Will the establishment have any of the following: (circle all that apply)                                                                                                                                                 | FREN     | CH DOOR | S GARAGE DOORS | WINDOWS THAT CAN BE<br>OPENED | /J0 |
| Will applicant close all windows, French doors, garage doors when any music or amplified sound (including televisions) is played inside the establishment?                                                                | VES      | NO      | •              |                               |     |
| Will applicant close all windows, French doors, garage doors by 11 PM Friday and Saturday and 10 PM on all other days even if no music or amplified sound is played inside the establishment?                             | <b>®</b> | NO      |                |                               |     |
| Has applicant obtained an acoustical report from a certified sound engineer to assess potential noise disturbance to the neighboring residents and buildings?                                                             | YES      | NO      |                |                               |     |
| Will applicant follow the recommendations of a certified sound engineer to mitigate potential noise disturbance to the neighboring residents and buildings, including placing speakers on the floor of the establishment? | YES      | MO      |                |                               |     |
| Will the kitchen exhaust system extend to the roof?                                                                                                                                                                       | YES      | NO      |                |                               |     |
| Will the establishment have an illuminated sign?                                                                                                                                                                          | (YES)    | NO      |                |                               | 7   |
| Will the establishment have a canopy extending over the sidewalk?                                                                                                                                                         | YES      | NO      |                |                               |     |
| Where will the air conditioner be located? What type is it?                                                                                                                                                               | C        | cnte    | el air con     | Difiner .                     |     |
| When was the air conditioner installed?                                                                                                                                                                                   |          | Roo     | el air con     |                               |     |
| · · · · · · · · · · · · · · · · · · ·                                                                                                                                                                                     |          |         |                |                               |     |