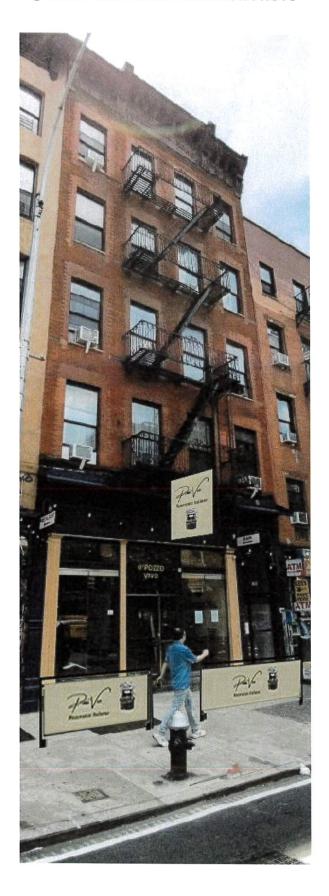

#### @ POZZO VIVO FRONT ELEVATION PHOTO

This report is for informational purposes only in aid of identifying establishments potentially subject to 500 and 200 foot rules. Distances are approximated using industry standard GIS techniques and do not reflect actual distances between points of entry. The NYS Liquor Authority makes no representation as to the accuracy of the information and discialms any liability for errors: