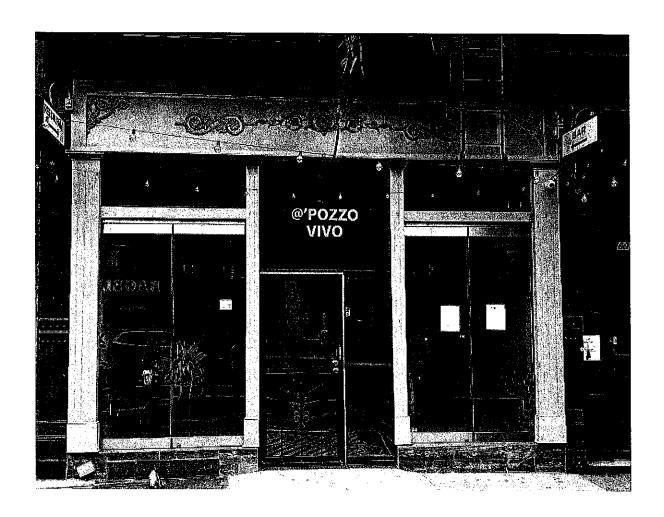

-----|
| CODA DI ROSPO MARECHIARO            | \$15 |
| Monk fish in light marinara sauce   |      |
| COTOLETTA ALLA PARMIGIANA           | \$15 |
| Ground veal parmigiana              |      |
| SARAGO AI FERRI                     | \$15 |
| Grilled Porgie                      | •    |
| Special occasions                   |      |
| AMERICAN DOUBLE DECKER CHEESEBURGER | \$16 |
| POOR MAN LOBSTER BURGER             | \$16 |
| TIMBALLO AL FORNO                   | \$25 |
| ARAGOSTA FRA` DIAVOLO CON LINGUINE  | \$25 |
| Linguine with Maine Lobster         |      |



\*Consuming raw or undercooked meats, poultry, seafood, shellfish or eggs may increase your risk of foodborne illness. Please note: Menus and menu items are subject to change without notice.

#### @ POZZO VIVO EXTERIOR PHOTO



#### @ POZZO VIVO FRONT ELEVATION PHOTO



This report is for informational purposes only in aid of identifying establishments potentially subject to 500 and 200 foot rules. Distances are approximated using industry standard GIS techniques and do not reflect actual distances between points of entry. The NYS Liquor Authority makes no representation as to the accuracy of the information and discialms any liability for errors:

| Proximity Report For: |                                            |                     |  |
|-----------------------|--------------------------------------------|---------------------|--|
| Location              | 690 9th Ave, New Yo                        | rk, New York, 10036 |  |
| Geocode ,             | Latitude: 40.76183<br>longitude: -73.98994 |