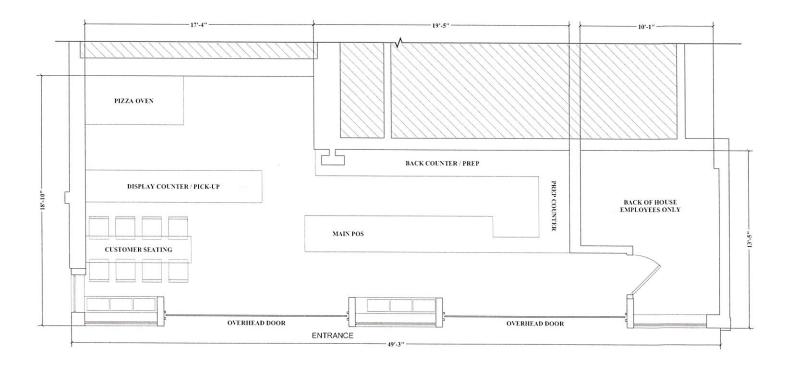

| Space<br>Floor | PLE SPACES/FLOO  Description/Use of Space | Capacity | Hours | # of<br>Tables | # of<br>Seats | # of<br>Service<br>Only Bars | # of<br>Stand-Up<br>Bars/Seats at<br>Bar | Music |
|----------------|-------------------------------------------|----------|-------|----------------|---------------|------------------------------|------------------------------------------|-------|
|                |                                           |          |       |                |               |                              |                                          |       |
|                |                                           |          |       |                |               |                              |                                          |       |
|                |                                           |          |       |                |               |                              |                                          |       |
|                |                                           |          |       |                |               |                              |                                          |       |
|                |                                           |          |       |                |               |                              |                                          |       |
|                |                                           |          |       |                |               |                              |                                          |       |
|                |                                           |          |       |                |               |                              |                                          |       |
|                |                                           |          |       |                |               |                              |                                          |       |
|                |                                           |          |       |                |               |                              |                                          |       |
|                |                                           |          |       |                |               |                              |                                          |       |
|                |                                           |          |       |                |               |                              |                                          |       |
|                |                                           |          |       |                |               |                              |                                          |       |
|                |                                           |          |       |                |               |                              |                                          |       |
|                |                                           |          |       |                |               |                              |                                          |       |
|                |                                           |          |       |                |               |                              |                                          |       |