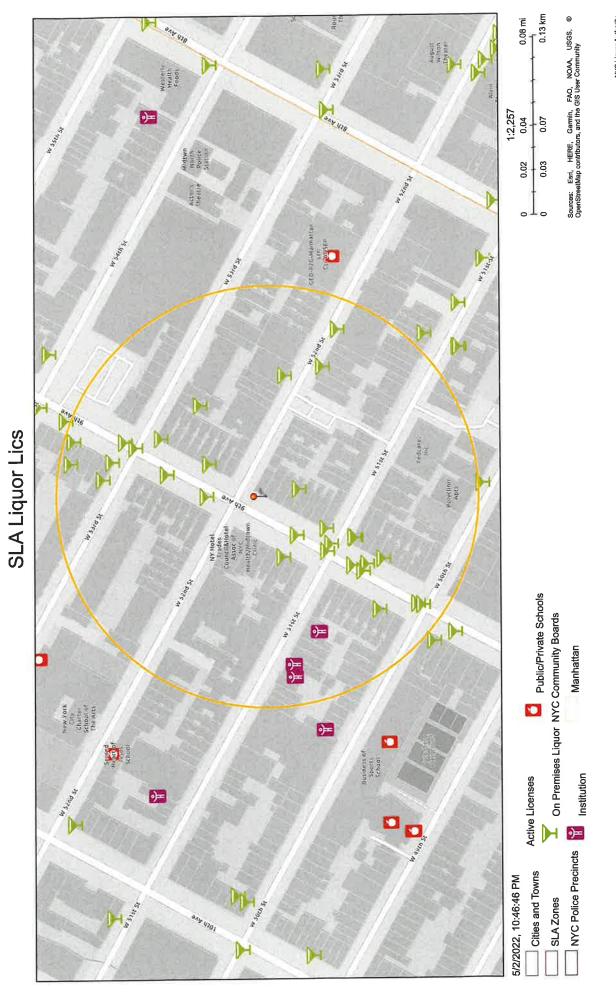

# Manhattan Community Board 4 (All Fields Must Be Completed)

| CORPORATION NA                                                                                                                                                                                                                                                                                   | ME                                                                                                                                                                                                                                                                                                                                                      |                                                                                                             | DOING BUSINESS AS (DBA)    |            |                                                            |                                                  |                                                       |  |  |
|--------------------------------------------------------------------------------------------------------------------------------------------------------------------------------------------------------------------------------------------------------------------------------------------------|---------------------------------------------------------------------------------------------------------------------------------------------------------------------------------------------------------------------------------------------------------------------------------------------------------------------------------------------------------|-------------------------------------------------------------------------------------------------------------|----------------------------|------------|------------------------------------------------------------|--------------------------------------------------|-------------------------------------------------------|--|--|
| Kenso LLC                                                                                                                                                                                                                                                                                        |                                                                                                                                                                                                                                                                                                                                                         |                                                                                                             | Raku                       |            |                                                            |                                                  |                                                       |  |  |
| STREET ADDRESS                                                                                                                                                                                                                                                                                   |                                                                                                                                                                                                                                                                                                                                                         |                                                                                                             | CROSS STREETS              |            |                                                            | ZIP CODE                                         |                                                       |  |  |
| 776 9th Aver                                                                                                                                                                                                                                                                                     | nue                                                                                                                                                                                                                                                                                                                                                     |                                                                                                             | 51st St / 52nd             | St         |                                                            | 10019                                            |                                                       |  |  |
| STREET ADDRESS<br>776 9th Aven<br>OWNER<br>(Attach a list of all<br>the people that will<br>be associated/listed<br>with the license)<br>MANAGER<br>APPLICATIO<br>O Corp<br>Change/Class<br>Change/Class<br>Change/Removal<br>O Alteration<br>METHOD OI<br>TYPE OF ALCOR<br>ESTABLISHMEN<br>TYPE | NAME:                                                                                                                                                                                                                                                                                                                                                   | Huey Cheng                                                                                                  |                            | NAME:      | NAME: Elke A. Hofmann Law, PLLC                            |                                                  |                                                       |  |  |
|                                                                                                                                                                                                                                                                                                  | PHONE:                                                                                                                                                                                                                                                                                                                                                  | 212-777-1069                                                                                                | ATTORNEY/<br>REPRESENTAIVE | PHONE:     | PHONE: 212-487-9100                                        |                                                  |                                                       |  |  |
|                                                                                                                                                                                                                                                                                                  | EMAIL:                                                                                                                                                                                                                                                                                                                                                  | h@c9hg.com                                                                                                  |                            | EMAIL:     | EMAIL: licensing@eahlaw.com                                |                                                  |                                                       |  |  |
|                                                                                                                                                                                                                                                                                                  | NAME:                                                                                                                                                                                                                                                                                                                                                   | Francis Yu                                                                                                  |                            | NAME:      | _ags R                                                     | ealty LLC                                        | ;                                                     |  |  |
| MANAGER                                                                                                                                                                                                                                                                                          | PHONE:                                                                                                                                                                                                                                                                                                                                                  | 646-744-4414                                                                                                | LANDLORD                   | PHONE:     | 646-330                                                    |                                                  |                                                       |  |  |
|                                                                                                                                                                                                                                                                                                  | EMAIL:                                                                                                                                                                                                                                                                                                                                                  | f@c9hg.com                                                                                                  |                            | EMAIL:     | mike@                                                      | nycbch.com                                       |                                                       |  |  |
| APPLICATI                                                                                                                                                                                                                                                                                        | ON TYPI                                                                                                                                                                                                                                                                                                                                                 | E ( <u> </u>                                                                                                |                            | Unenclos   | ed Sidev                                                   | walk Cafe                                        |                                                       |  |  |
|                                                                                                                                                                                                                                                                                                  | Has applicant                                                                                                                                                                                                                                                                                                                                           | owned or managed a similar business?                                                                        |                            | YES        |                                                            | NO                                               |                                                       |  |  |
| New                                                                                                                                                                                                                                                                                              | What is/was th                                                                                                                                                                                                                                                                                                                                          | ne name and address of establishment?                                                                       |                            | Raku (48 M | lacdouga                                                   | PI), Raku (34<br>I St), Patisse<br>ase (115 Alle | 42 E 6th St),<br>erie Fouet (15 E 13th St),<br>en St) |  |  |
|                                                                                                                                                                                                                                                                                                  | Has applicant owned or managed a similar business?         New         What is/was the name and address of establishment?         What were the dates applicant was involved with this former pre-         Corp         What is the license # and expiration date?         ge/Class         Is applicant making any alterations or operational changes? | nise?                                                                                                       | Kura 2012                  | ; Raku 20  | iku 2015; Raku 2017; Patisserie Fouet 20<br>en Please 2020 |                                                  |                                                       |  |  |
| О Согр                                                                                                                                                                                                                                                                                           | What is the lic                                                                                                                                                                                                                                                                                                                                         | ense # and expiration date?                                                                                 |                            |            |                                                            |                                                  |                                                       |  |  |
|                                                                                                                                                                                                                                                                                                  | Is applicant m                                                                                                                                                                                                                                                                                                                                          | aking any alterations or operational changes?                                                               | / YES                      |            | 5                                                          | NO                                               |                                                       |  |  |
| Change/Class                                                                                                                                                                                                                                                                                     | If alterations o                                                                                                                                                                                                                                                                                                                                        | r operational changes are being made, please des                                                            | cribe/list all changes.    |            |                                                            |                                                  |                                                       |  |  |
|                                                                                                                                                                                                                                                                                                  | What is the cu                                                                                                                                                                                                                                                                                                                                          | rrent license # and expiration date?                                                                        |                            |            |                                                            |                                                  |                                                       |  |  |
| Alteration                                                                                                                                                                                                                                                                                       | Please list/de                                                                                                                                                                                                                                                                                                                                          | scribe the nature of all the changes and attach the j                                                       | plans:                     |            |                                                            |                                                  |                                                       |  |  |
| METHOD O                                                                                                                                                                                                                                                                                         | F OPER                                                                                                                                                                                                                                                                                                                                                  | ATION                                                                                                       |                            |            |                                                            |                                                  |                                                       |  |  |
| TYPE OF ALCOR                                                                                                                                                                                                                                                                                    | IOL                                                                                                                                                                                                                                                                                                                                                     | Liquor/Wine/Beer & Cider                                                                                    | O Beer &                   | Cider      |                                                            | O Wine/Bo                                        | eer & Cider                                           |  |  |
| ECTADI ISUMEN                                                                                                                                                                                                                                                                                    | 1 <b>1</b>                                                                                                                                                                                                                                                                                                                                              | 🖌 Restaurant 🔿 Cabaret 🔿                                                                                    | Night Club 🔿 Hot           | el 🔿 Bar   | /Tavem                                                     | O Cat                                            | ering Establishment                                   |  |  |
|                                                                                                                                                                                                                                                                                                  |                                                                                                                                                                                                                                                                                                                                                         | O Adult Entertainment O Wine                                                                                | Bar O Dance Club           | O Sports   | Bar O                                                      | Club (Fratema                                    | al Organization – Members Only)                       |  |  |
| Has applicant/owne<br>you plan to file?                                                                                                                                                                                                                                                          | er filed with th                                                                                                                                                                                                                                                                                                                                        | he SLA? If yes, when? If no, when do                                                                        | YES NO                     | 1          |                                                            |                                                  |                                                       |  |  |
|                                                                                                                                                                                                                                                                                                  | license estat                                                                                                                                                                                                                                                                                                                                           | ? If yes, please attach a diagram of the<br>plishments within a 500 ft. radius of your<br>terest Statement. |                            |            |                                                            |                                                  |                                                       |  |  |
| Is the 200 Foot Rul                                                                                                                                                                                                                                                                              | e applicable                                                                                                                                                                                                                                                                                                                                            | ? If yes, please attach a diagram of the                                                                    | YES NO                     | 1          |                                                            |                                                  |                                                       |  |  |
| Is the 200 Foot Rule applicable? If yes, please attach a diagram of the schools and houses of worship that trigger the rule.<br>Has applicant/owner(s) read MCB4 Policy Regarding Concentration and Location of Alcoholic-Serving Establishments?                                                |                                                                                                                                                                                                                                                                                                                                                         |                                                                                                             |                            |            |                                                            |                                                  |                                                       |  |  |