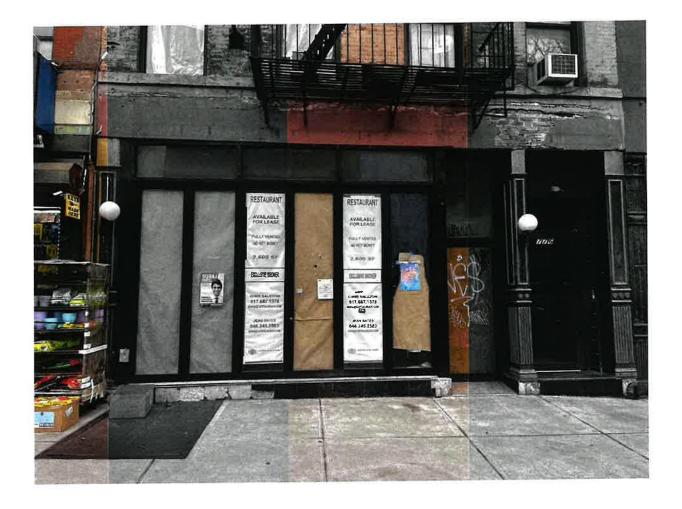

and the second second

|                                                                                                                                                                                                                                 | Der  | niocar   |                                                                           | or (Postourent | •)                            |
|---------------------------------------------------------------------------------------------------------------------------------------------------------------------------------------------------------------------------------|------|----------|---------------------------------------------------------------------------|----------------|-------------------------------|
| State the name and type of business previously located in the space.                                                                                                                                                            | Rena | aissand  | e ur                                                                      | er (Restaurant | .)                            |
| Has a liquor-licensed establishment previously occupied this space at any time? If yes, please provide the name of the business.                                                                                                | YES  | NO       | Renaissance Diner                                                         |                |                               |
| Do you plan any changes to the existing façade? If yes, please describe.                                                                                                                                                        | YES  | NO       | Change entrance location to center, faca<br>design will be partly covered |                |                               |
| Has the applicant/owner(s) read MCB 4 ADA Guidelines Memo?                                                                                                                                                                      | YES  | NO       |                                                                           |                |                               |
| Is the entrance ADA Compliant?                                                                                                                                                                                                  | YES  | NO       |                                                                           |                |                               |
| Do you plan any changes to the existing façade? If yes, please describe.                                                                                                                                                        | YES  | NO       | see                                                                       | above          |                               |
| Will applicant have a vestibule within the establishment?                                                                                                                                                                       | YES  | NO       |                                                                           |                |                               |
| Will applicant use a storm enclosure?                                                                                                                                                                                           | YES  | NO       |                                                                           |                |                               |
| Does applicant agree to keep the sidewalk clear of all items or obstructions,<br>such as sandwich boards, sidewalk signs, freestanding menus and plants, as<br>per the law?                                                     | YES  | NO       |                                                                           |                |                               |
| Will applicant comply with the NYC noise code?                                                                                                                                                                                  | YES  | NO       |                                                                           |                |                               |
| Will the establishment have any of the following: (circle all that apply)                                                                                                                                                       | FREN | CH ĐƠOĐ  | RS GARAGE DOORS WINDOWS THAT C<br>OPENED                                  |                | WINDOWS THAT CAN BE<br>OPENED |
| Will applicant close all windows, French doors, garage doors when any<br>music or amplified sound (including televisions) is played inside the<br>establishment?                                                                | YES  | NO       | N/A                                                                       |                |                               |
| Will applicant close all windows, French doors, garage doors by 11<br>PM Friday and Saturday and 10 PM on all other days even if no music or<br>amplified sound is played inside the establishment?                             | YES  | NO       | N/A                                                                       |                |                               |
| Has applicant obtained an acoustical report from a certified sound engineer to<br>assess potential noise disturbance to the neighboring residents and buildings?                                                                | YES  | NO       |                                                                           |                |                               |
| Will applicant follow the recommendations of a certified sound engineer to<br>mitigate potential noise disturbance to the neighboring residents and buildings,<br>including placing speakers on the floor of the establishment? | YES  | NO       | Background music only                                                     |                | nly                           |
| Will the kitchen exhaust system extend to the roof?                                                                                                                                                                             | YES  | NO       |                                                                           |                |                               |
| Will the establishment have an illuminated sign?                                                                                                                                                                                | YES  | NO       |                                                                           |                |                               |
| Will the establishment have a canopy extending over the sidewalk?                                                                                                                                                               | YES  | NO       |                                                                           |                |                               |
| Where will the air conditioner be located? What type is it?                                                                                                                                                                     | roof | and cer  | tral                                                                      |                |                               |
| When was the air conditioner installed?                                                                                                                                                                                         | new  | one will | be in                                                                     | stalled        |                               |