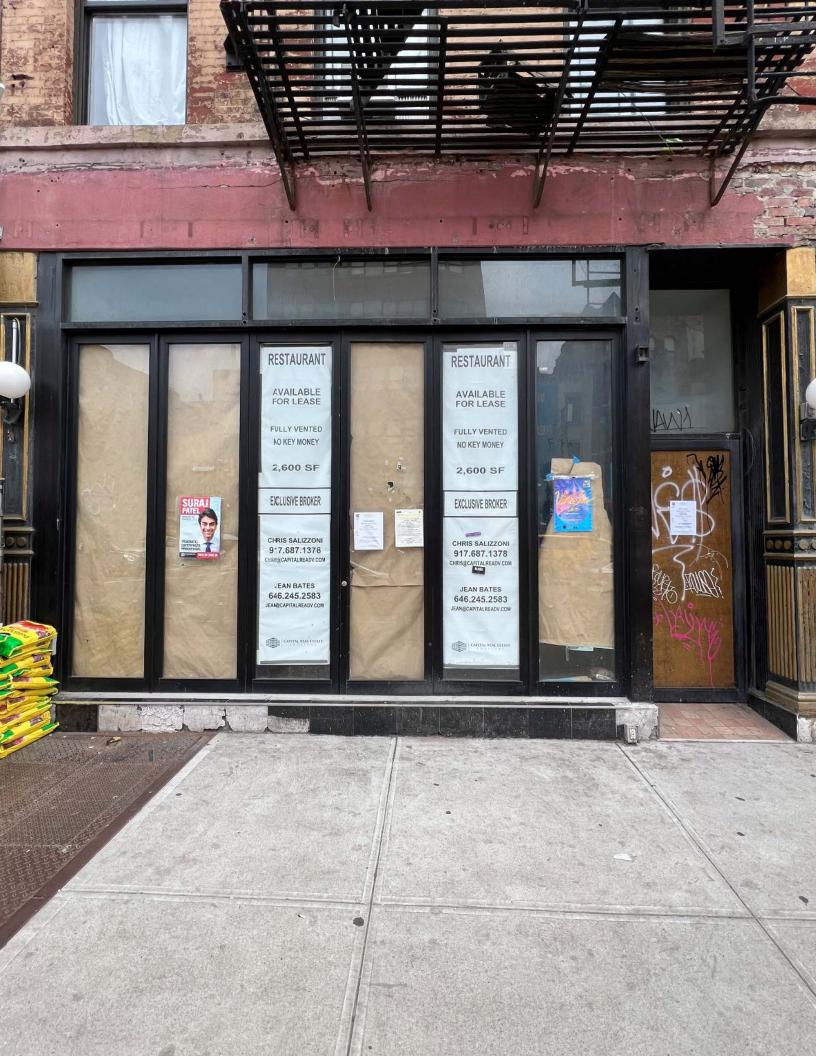

and the second second

|                                                                                                                                                                                                                                 | Der  | niocar   |                                                                           | or (Postourent | •)                            |
|---------------------------------------------------------------------------------------------------------------------------------------------------------------------------------------------------------------------------------|------|----------|---------------------------------------------------------------------------|----------------|-------------------------------|
| State the name and type of business previously located in the space.                                                                                                                                                            | Rena | aissand  | e ur                                                                      | er (Restaurant | .)                            |
| Has a liquor-licensed establishment previously occupied this space at any time? If yes, please provide the name of the business.                                                                                                | YES  | NO       | Renaissance Diner                                                         |                |                               |
| Do you plan any changes to the existing façade? If yes, please describe.                                                                                                                                                        | YES  | NO       | Change entrance location to center, faca<br>design will be partly covered |                |                               |
| Has the applicant/owner(s) read MCB 4 ADA Guidelines Memo?                                                                                                                                                                      | YES  | NO       |                                                                           |                |                               |
| Is the entrance ADA Compliant?                                                                                                                                                                                                  | YES  | NO       |                                                                           |                |                               |
| Do you plan any changes to the existing façade? If yes, please describe.                                                                                                                                                        | YES  | NO       | see                                                                       | above          |                               |
| Will applicant have a vestibule within the establishment?                                                                                                                                                                       | YES  | NO       |                                                                           |                |                               |
| Will applicant use a storm enclosure?                                                                                                                                                                                           | YES  | NO       |                                                                           |                |                               |
| Does applicant agree to keep the sidewalk clear of all items or obstructions,<br>such as sandwich boards, sidewalk signs, freestanding menus and plants, as<br>per the law?                                                     | YES  | NO       |                                                                           |                |                               |
| Will applicant comply with the NYC noise code?                                                                                                                                                                                  | YES  | NO       |                                                                           |                |                               |
| Will the establishment have any of the following: (circle all that apply)                                                                                                                                                       | FREN | CH ĐƠOĐ  | RS GARAGE DOORS WINDOWS THAT C<br>OPENED                                  |                | WINDOWS THAT CAN BE<br>OPENED |
| Will applicant close all windows, French doors, garage doors when any<br>music or amplified sound (including televisions) is played inside the<br>establishment?                                                                | YES  | NO       | N/A                                                                       |                |                               |
| Will applicant close all windows, French doors, garage doors by 11<br>PM Friday and Saturday and 10 PM on all other days even if no music or<br>amplified sound is played inside the establishment?                             | YES  | NO       | N/A                                                                       |                |                               |
| Has applicant obtained an acoustical report from a certified sound engineer to<br>assess potential noise disturbance to the neighboring residents and buildings?                                                                | YES  | NO       |                                                                           |                |                               |
| Will applicant follow the recommendations of a certified sound engineer to<br>mitigate potential noise disturbance to the neighboring residents and buildings,<br>including placing speakers on the floor of the establishment? | YES  | NO       | Background music only                                                     |                | nly                           |
| Will the kitchen exhaust system extend to the roof?                                                                                                                                                                             | YES  | NO       |                                                                           |                |                               |
| Will the establishment have an illuminated sign?                                                                                                                                                                                | YES  | NO       |                                                                           |                |                               |
| Will the establishment have a canopy extending over the sidewalk?                                                                                                                                                               | YES  | NO       |                                                                           |                |                               |
| Where will the air conditioner be located? What type is it?                                                                                                                                                                     | roof | and cer  | tral                                                                      |                |                               |
| When was the air conditioner installed?                                                                                                                                                                                         | new  | one will | be in                                                                     | stalled        |                               |