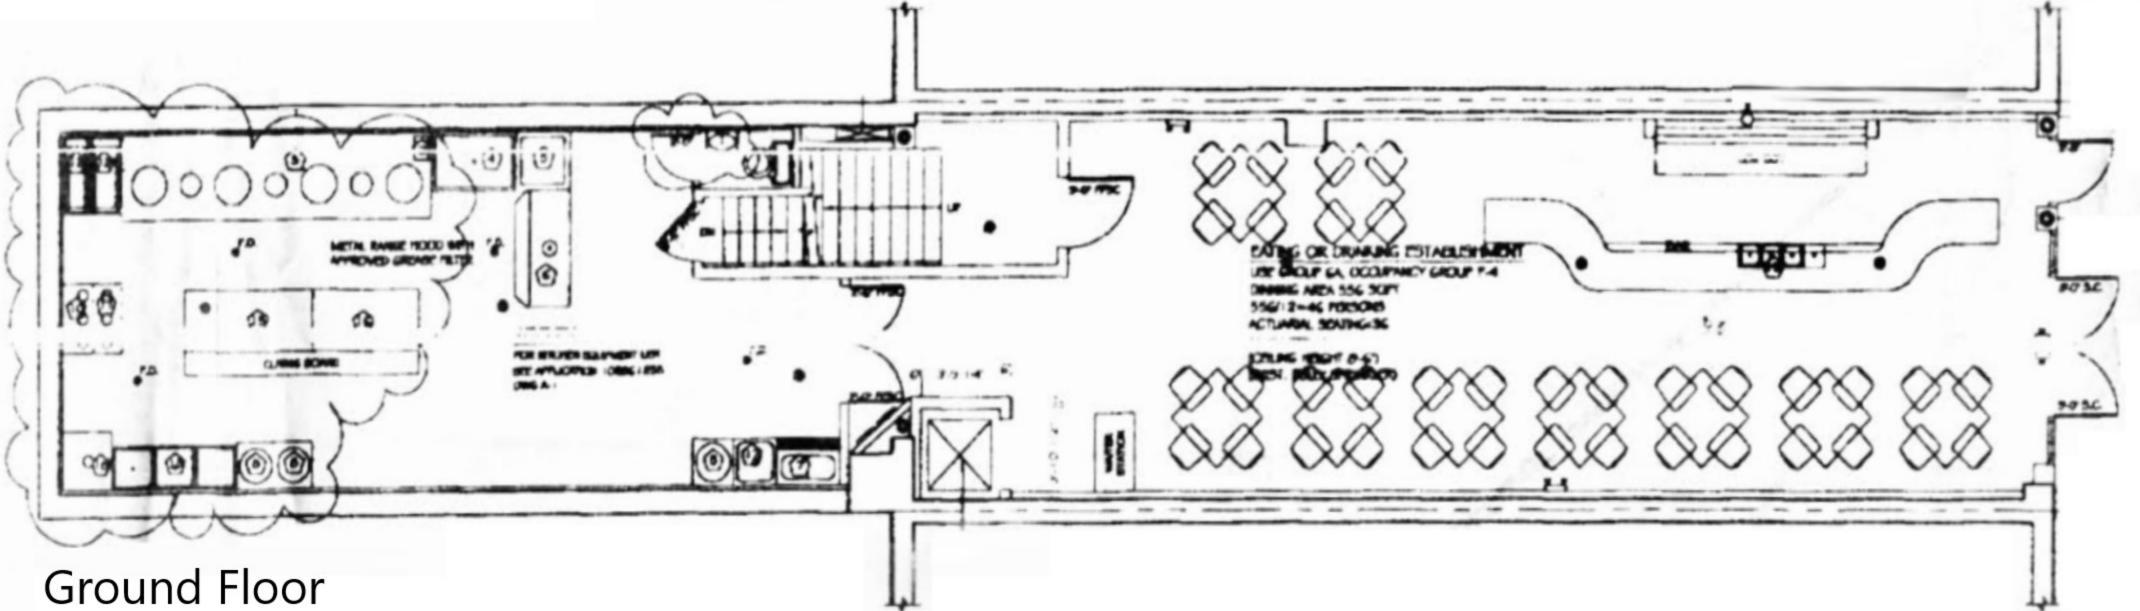

| MULTPL          | E SPACES/FLORR              | S CAPACITY I | BREAKD | OWN            |               |                              |                                          |                   |
|-----------------|-----------------------------|--------------|--------|----------------|---------------|------------------------------|------------------------------------------|-------------------|
| Space<br>/Floor | Description/Use of<br>Space | Capacity     | Hours  | # of<br>Tables | # of<br>Seats | # of<br>Service<br>Only Bars | # of<br>Stand-Up<br>Bars/Seats at<br>Bar | Music             |
| basemen         | dining/bar                  | 63           | same   | 25             | 50            | 0                            | 1 bar<br>6 seats                         | recorded          |
| 1st floor       | dining/bar                  | 65           | same   | 25             | 50            | 0                            | 1 bar<br>4 seats                         | recorded/<br>live |
|                 |                             |              |        |                |               |                              |                                          |                   |
|                 |                             |              |        |                |               |                              |                                          |                   |
|                 |                             |              |        |                |               |                              |                                          |                   |
|                 |                             |              |        |                |               |                              |                                          |                   |