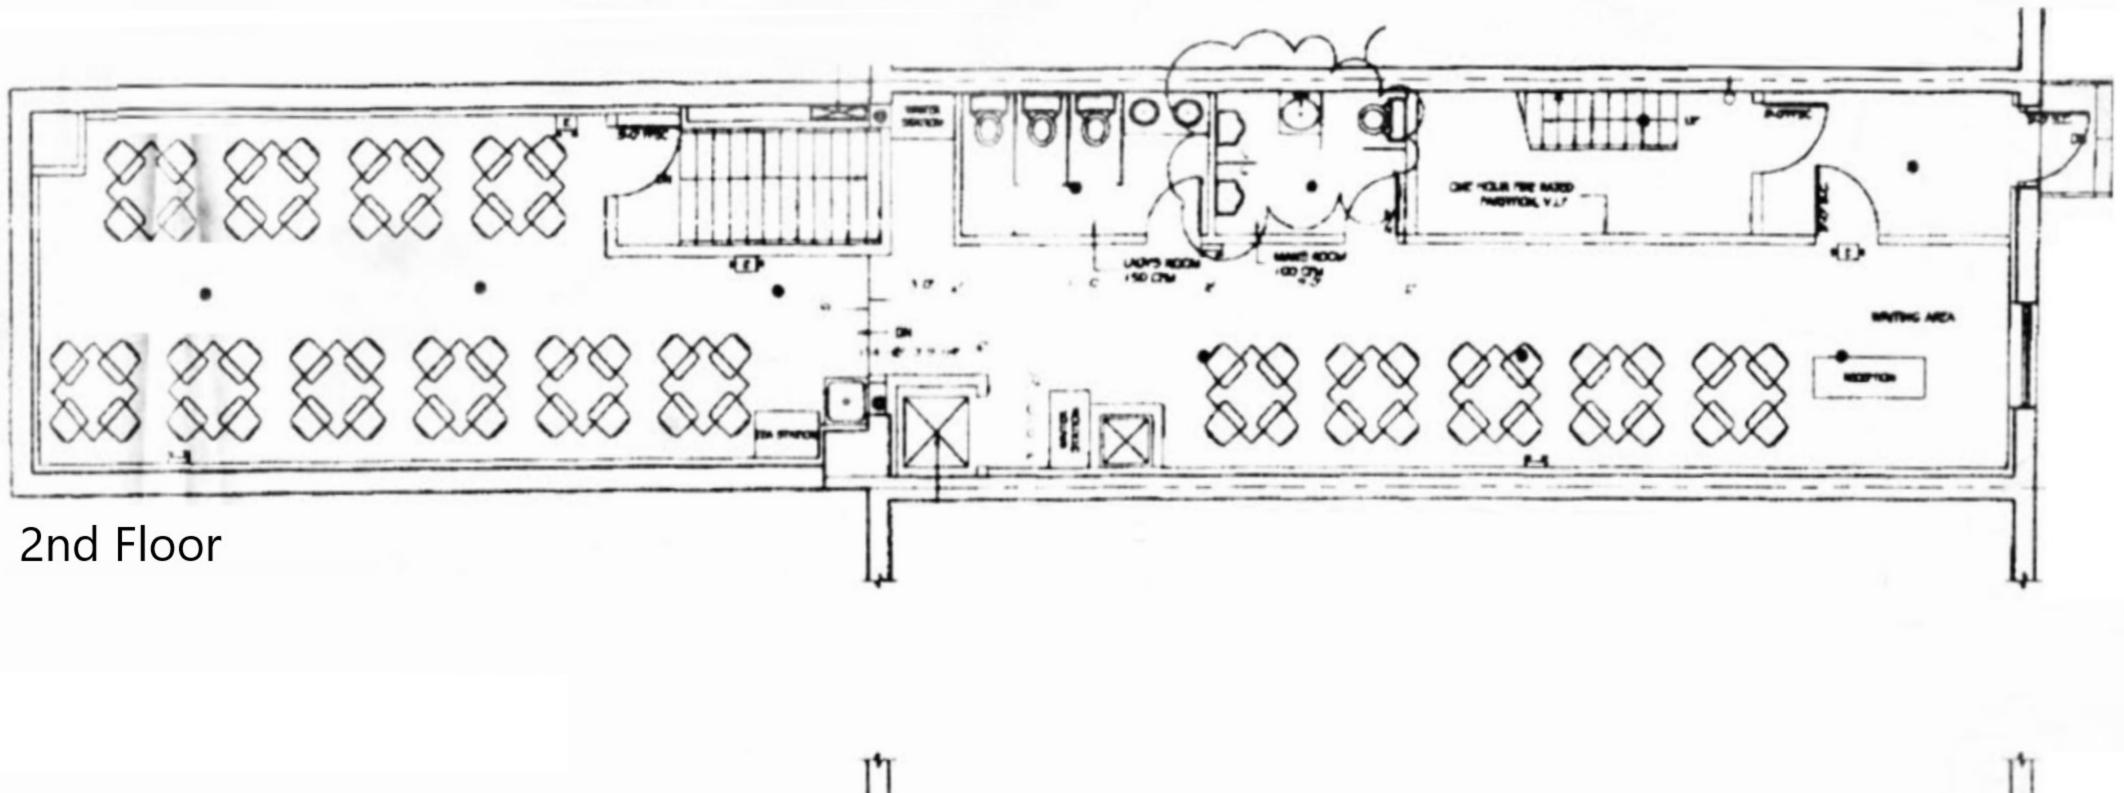

| MULTPL          | E SPACES/FLORR              | S CAPACITY I | BREAKD | OWN            |               |                              |                                          |                   |
|-----------------|-----------------------------|--------------|--------|----------------|---------------|------------------------------|------------------------------------------|-------------------|
| Space<br>/Floor | Description/Use of<br>Space | Capacity     | Hours  | # of<br>Tables | # of<br>Seats | # of<br>Service<br>Only Bars | # of<br>Stand-Up<br>Bars/Seats at<br>Bar | Music             |
| basemen         | dining/bar                  | 63           | same   | 25             | 50            | 0                            | 1 bar<br>6 seats                         | recorded          |
| 1st floor       | dining/bar                  | 65           | same   | 25             | 50            | 0                            | 1 bar<br>4 seats                         | recorded/<br>live |
|                 |                             |              |        |                |               |                              |                                          |                   |
|                 |                             |              |        |                |               |                              |                                          |                   |
|                 |                             |              |        |                |               |                              |                                          |                   |
|                 |                             |              |        |                |               |                              |                                          |                   |