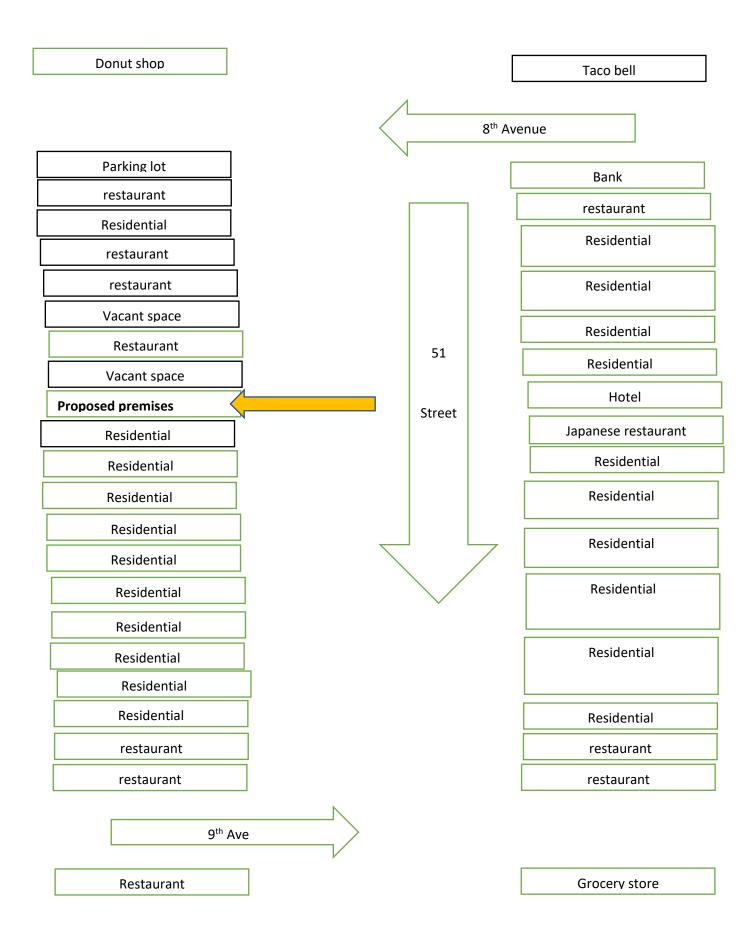

| LOCATION & ZONING                                                                         |     |    |     |
|-------------------------------------------------------------------------------------------|-----|----|-----|
| Is this a Special District? If yes, is it Clinton, West Chelsea or Hudson Yards?          | YES | NO | no  |
| Does the building have a Certificate of Occupancy ("C of O") or a letter of no objection? | YES | NO | yes |
| Is a Public Assembly permit required?                                                     | YES | NO | no  |
| Are your plans filed with DOB?                                                            | YES | NO | n/a |