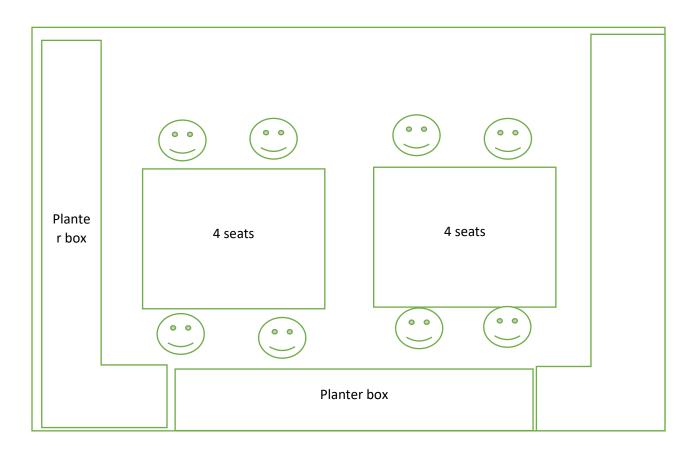

| OUTDOOR ITEMS - OTHER THAN SIDEWALK CAFÉ                                                                                                                                  |     |    |                             |
|---------------------------------------------------------------------------------------------------------------------------------------------------------------------------|-----|----|-----------------------------|
| Has the applicant/owner(s) read MCB 4 Rear Yard Rooftop Policy?                                                                                                           | YES | NO | yes                         |
| Will applicant use any outdoor spaces: rooftop, rear yard, patio, porch, balcony, pavilion, tents, deck, gazebo or open dining in the parking lane? If yes, which one(s)? | YES | NO | front patio and open dining |
| Are the floorplans for the outdoor space(s) included?                                                                                                                     | YES | NO | yes                         |
| Will applicant close and vacate the outdoor space(s) by 11PM on Friday & Saturday and 10 PM on all other days?                                                            | YES | NO | yes                         |
| Will the service and consumption of alcohol in any outdoor space only be via seated food service?                                                                         | YES | NO | yes                         |
| Will applicant not allow standing space for patrons to drink or smoke in any outdoor space(s) or on the sidewalk?                                                         | YES | NO | yes                         |
| Will there be no amplified music, as per the law?                                                                                                                         | YES | NO | yes                         |
| If amplified sound is played inside the establishment, will windows and doors be closed?                                                                                  | YES | NO | yes                         |
| Will applicant agree to post signs outside asking customers to respect the neighbors'?                                                                                    | YES | NO | yes                         |
| Will applicant agree to train staff to encourage a peaceful environment?                                                                                                  | YES | NO | yes                         |
| Will applicant provide effective sound control (landscaping enclosure, soundproofing tenants apartments)                                                                  | YES | NO | yes                         |
| Will there be a lighting plan that allows safe usage of the outdoor space without disrupting neighbors?                                                                   | YES | NO | yes                         |
| If open dining in the parking lane, will applicant agree to leave the sidewalk free of any furniture?                                                                     | YES | NO | yes                         |
| If open dining, will you comply with all NYC DOT guidelines?                                                                                                              | YES | NO | yes                         |
| If open dining, will the installation be year-round?                                                                                                                      | YES | NO | yes                         |

## **Open Dining Floorplan**

Carla

Wifi 🌍 Carla guest chillatcarla

12

O @CARLALICNY

6

15

15