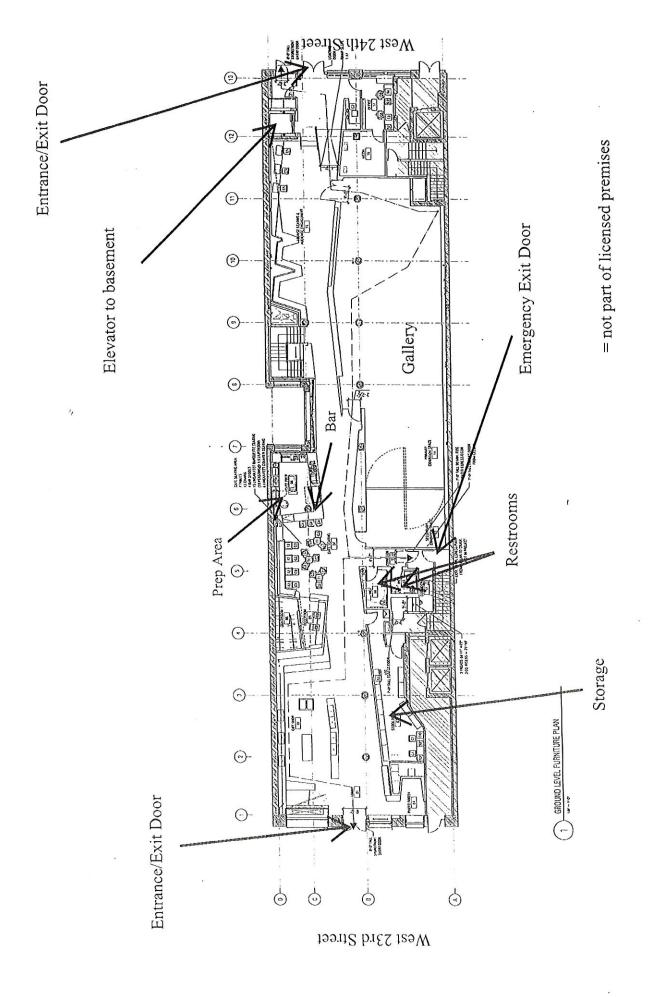

|
| Latte                    | \$4.50 | \$4.75                      |
| Cappuccino               | \$4.50 | \$4.75                      |
| Americano                | \$3.50 | \$3.75                      |
| Iced Tea                 | \$3.50 |                             |
| Lemonade                 | \$3.50 |                             |
| Saratoga Sparkling Water | \$3.25 |                             |
| Saratoga Still Water     | \$3.35 |                             |
| Spindrift                | \$3.00 |                             |
| La Croix                 | \$2.75 |                             |
|                          |        | <b>建设设计划的基础设施的基础系统的基础系统</b> |

## **SNACKS**

| Croissant | \$3.50 |
|-----------|--------|
| Cookie    | \$3.00 |
| Chips     | \$3.00 |



CELLAR FLOOR F, F & E PLAN

LTLARCHITECTS

JULY 31, 2018

1

### 500 Foot Report - Poster House Inc.



### **Licenses Within 500 Feet**

| NY 24TH ST MNGR VI LLC, NY 24TH ST OPRTNG VI LLC<br>AVADOM INC | 242 ft<br>276 ft |
|----------------------------------------------------------------|------------------|
| BARCADE NEW YORK LLC                                           | 287 ft           |
| CHELSEA 24TH ST MGR LLC; CHELSEA 24TH ST LLC;                  | 296 ft           |
| MOTEL 23 LLC                                                   | 437 ft           |
| THREE A PLUS INC                                               | 461 ft           |
| LAM GEN 25 LLC, LOULOU & PARTNERS, INC                         | 471 ft           |
| GOURMET EXPRESS LTD