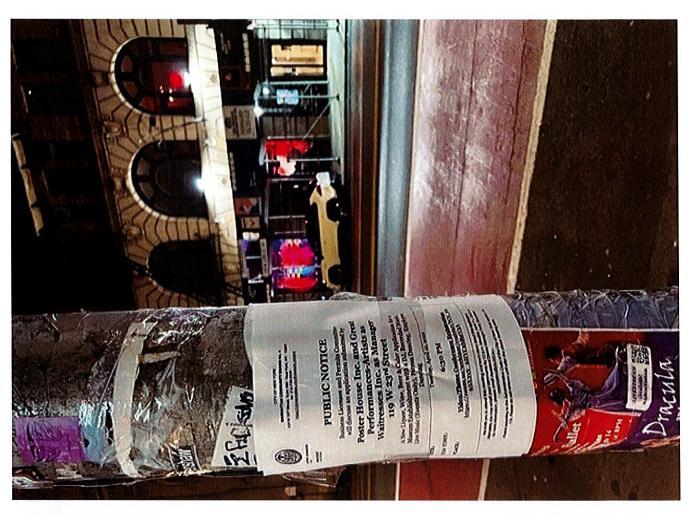

# Manhattan Community Board 4 (All Fields Must Be Completed)

Liquor License/Sidewalk Cafe Stipulations Application

| CORPORATION NAME                                                                                                                                                                                  |                   |                                                                 | DOING BUSINESS AS (DBA)    |                               |                     |                              |                                  |  |  |
|---------------------------------------------------------------------------------------------------------------------------------------------------------------------------------------------------|-------------------|-----------------------------------------------------------------|----------------------------|-------------------------------|---------------------|------------------------------|----------------------------------|--|--|
|                                                                                                                                                                                                   |                   | and Great Performances/<br>es, Inc. as mgr                      | Poster Ho                  | Poster House                  |                     |                              |                                  |  |  |
| STREET ADDRESS                                                                                                                                                                                    |                   |                                                                 | CROSS STREETS ZIP CODE     |                               |                     | Ε                            |                                  |  |  |
| 119 West 23rd Street                                                                                                                                                                              |                   |                                                                 | 6th and 7th                | Avenue                        |                     |                              | 011                              |  |  |
| OWNER  (Attach a list of all the people that will be associated/listed                                                                                                                            | NAME:             | Valerie Crosswhite                                              |                            | NAME:                         |                     | Bookman, E<br>nan, P.C.      | sq Pesetsky and                  |  |  |
|                                                                                                                                                                                                   | PHONE:            | 301-356-3200                                                    | ATTORNEY/<br>REPRESENTAIVE | PHONE:                        | PHONE: 212-513-1988 |                              |                                  |  |  |
| with the license)                                                                                                                                                                                 | EMAIL:            | val@posterhouse.org                                             |                            | EMAIL:                        | max@                | @pb.law                      |                                  |  |  |
|                                                                                                                                                                                                   | NAME:             | Julia Knight                                                    |                            | NAME:                         | Stella              | ar Manage                    | ement                            |  |  |
| MANAGER                                                                                                                                                                                           | PHONE:            | 202-841-2544                                                    | LANDLORD                   | PHONE:                        |                     |                              |                                  |  |  |
|                                                                                                                                                                                                   | EMAIL:            | julia@posterhouse.org                                           |                            | EMAIL:                        | asant               | santos@stellarmanagement.com |                                  |  |  |
| APPLICATION                                                                                                                                                                                       | ON TYP            | E ( <u> </u>                                                    |                            | Unencl                        | osed Si             | dewalk Caf                   | e)                               |  |  |
|                                                                                                                                                                                                   | Has applican      | t owned or managed a similar business?                          |                            | YE                            | ES                  | NO                           |                                  |  |  |
| New                                                                                                                                                                                               | What is/was t     | the name and address of establishment?                          |                            | Cafe Des Affiches LLC - 119 W |                     |                              |                                  |  |  |
|                                                                                                                                                                                                   | What were th      | ne dates applicant was involved with this former prem           | ise?                       | ZUZI - FIESEIIL See atta      |                     |                              |                                  |  |  |
| Corp                                                                                                                                                                                              | What is the lie   | cense# and expiration date?                                     |                            | additional experience.        |                     |                              |                                  |  |  |
| Change/Class<br>Change/Removal                                                                                                                                                                    | Is applicant n    | naking any alterations or operational changes?                  |                            | YES NO                        |                     |                              |                                  |  |  |
| Change/Removar                                                                                                                                                                                    | If alterations of | or operational changes are being made, please desc              | ribe/list all changes.     |                               |                     |                              |                                  |  |  |
| Alteration                                                                                                                                                                                        | What is the co    | urrent license # and expiration date?                           |                            |                               |                     |                              |                                  |  |  |
| Alteration                                                                                                                                                                                        | Please list/de    | escribe the nature of all the changes and attach the pl         | lans:                      |                               |                     |                              |                                  |  |  |
| METHOD O                                                                                                                                                                                          | F OPER            | ATION                                                           |                            |                               |                     |                              |                                  |  |  |
| TYPE OF ALCOR                                                                                                                                                                                     | HOL               | Liquor/Wine/Beer & Cider                                        | O Beer &                   | Cider                         |                     | O Wine/l                     | Beer & Cider                     |  |  |
| Restaurant Cabaret C                                                                                                                                                                              |                   |                                                                 | Night Club O Hot           | el O E                        | Bar/Tavem           | O ca                         | atering Establishment            |  |  |
| ESTABLISHMENT<br>TYPE                                                                                                                                                                             |                   | Adult Entertainment                                             | ar O Dance Club            | O Spo                         | orts Bar (          | Club (Frater                 | nal Organization – Members Only) |  |  |
| Has applicant/owner filed with the SLA? If yes, when? If no, when do you plan to file?                                                                                                            |                   |                                                                 | YES NO                     | afte                          | r CB r              | neeting                      |                                  |  |  |
| Is the 500 Foot Rule applicable? If yes, please attach a diagram of the On-Premise liquor license establishments within a 500 ft. radius of your establishment and the Public Interest Statement. |                   |                                                                 | YES NO                     |                               |                     |                              |                                  |  |  |
|                                                                                                                                                                                                   |                   | ? If yes, please attach a diagram of the that trigger the rule. | YES NO                     |                               |                     |                              |                                  |  |  |
| Has applicant/owne                                                                                                                                                                                |                   | CB4 Policy Regarding Concentration and stablishments?           | YES NO                     |                               |                     |                              |                                  |  |  |