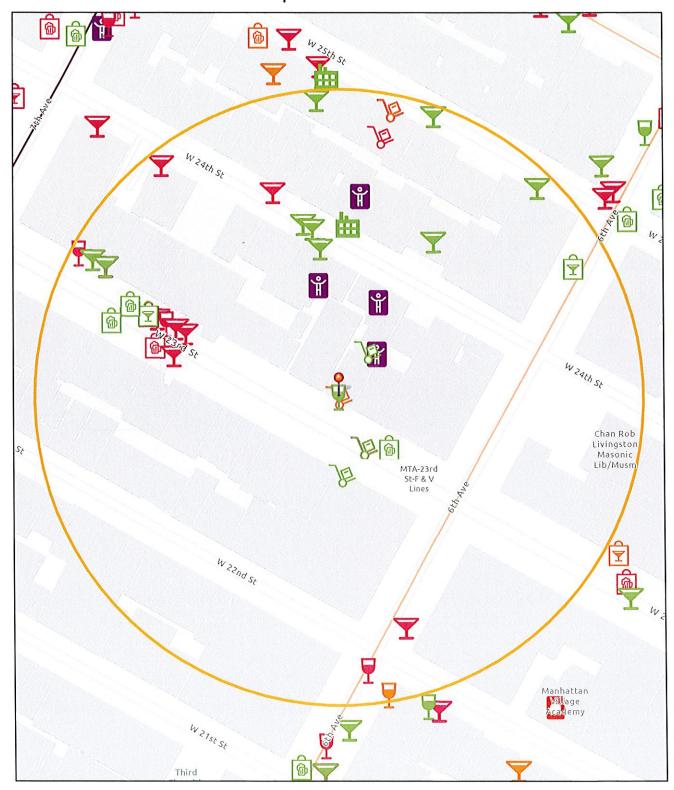

| \$4.50 | \$4.75                      |
| Americano                | \$3.50 | \$3.75                      |
| Iced Tea                 | \$3.50 |                             |
| Lemonade                 | \$3.50 |                             |
| Saratoga Sparkling Water | \$3.25 |                             |
| Saratoga Still Water     | \$3.35 |                             |
| Spindrift                | \$3.00 |                             |
| La Croix                 | \$2.75 |                             |
|                          |        | <b>建设设计划的基础设施的基础系统的基础系统</b> |

## **SNACKS**

| Croissant | \$3.50 |
|-----------|--------|
| Cookie    | \$3.00 |
| Chips     | \$3.00 |



CELLAR FLOOR F, F & E PLAN

LTLARCHITECTS

JULY 31, 2018

1

### 500 Foot Report - Poster House Inc.



### **Licenses Within 500 Feet**

| NY 24TH ST MNGR VI LLC, NY 24TH ST OPRTNG VI LLC<br>AVADOM INC | 242 ft<br>276 ft |
|----------------------------------------------------------------|------------------|
| BARCADE NEW YORK LLC                                           | 287 ft           |
| CHELSEA 24TH ST MGR LLC; CHELSEA 24TH ST LLC;                  | 296 ft           |
| MOTEL 23 LLC                                                   | 437 ft           |
| THREE A PLUS INC                                               | 461 ft           |
| LAM GEN 25 LLC, LOULOU & PARTNERS, INC                         | 471 ft           |
| GOURMET EXPRESS LTD                                            | 481 ft           |
| MOXY RESTAURANT ASSOCIATES INC                                 | 482 ft