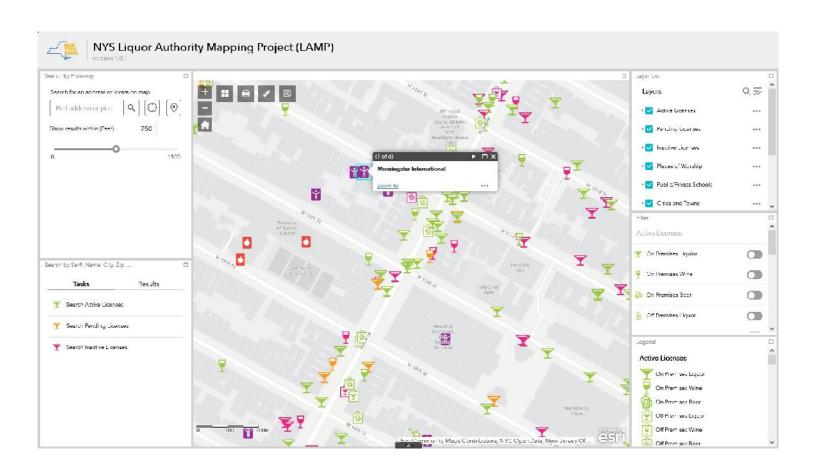

# Manhattan Community Board 4 (All Fields Must Be Completed)

Liquor License/Sidewalk Cafe Stipulations Application

| CORPORATION NA                                                                                                                                                                                                                                                                                                                                                                                                                                                                                                                                                                                                                                                                                                                                                                                                                                                                                                                                                                                                                                                                                                                                                                                                                                                                                                                                                                                                                                                                                                                                                                                                                                                                                                                                                                                                                                                                                                                                                                                                                                                                                                                 | AME                          |                                                                 | DOING BUSINESS A                                                                                                                                                                                                                                                                                                                                                                                                                                                                                                                                                                                                                                                                                                                                                                                                                                                                                                                                                                                                                                                                                                                                                                                                                                                                                                                                                                                                                                                                                                                                                                                                                                                                                                                                                                                                                                                                                                                                                                                                                                                                                                              | AS (DBA)                                     |                         |                                                                      |          |  |
|--------------------------------------------------------------------------------------------------------------------------------------------------------------------------------------------------------------------------------------------------------------------------------------------------------------------------------------------------------------------------------------------------------------------------------------------------------------------------------------------------------------------------------------------------------------------------------------------------------------------------------------------------------------------------------------------------------------------------------------------------------------------------------------------------------------------------------------------------------------------------------------------------------------------------------------------------------------------------------------------------------------------------------------------------------------------------------------------------------------------------------------------------------------------------------------------------------------------------------------------------------------------------------------------------------------------------------------------------------------------------------------------------------------------------------------------------------------------------------------------------------------------------------------------------------------------------------------------------------------------------------------------------------------------------------------------------------------------------------------------------------------------------------------------------------------------------------------------------------------------------------------------------------------------------------------------------------------------------------------------------------------------------------------------------------------------------------------------------------------------------------|------------------------------|-----------------------------------------------------------------|-------------------------------------------------------------------------------------------------------------------------------------------------------------------------------------------------------------------------------------------------------------------------------------------------------------------------------------------------------------------------------------------------------------------------------------------------------------------------------------------------------------------------------------------------------------------------------------------------------------------------------------------------------------------------------------------------------------------------------------------------------------------------------------------------------------------------------------------------------------------------------------------------------------------------------------------------------------------------------------------------------------------------------------------------------------------------------------------------------------------------------------------------------------------------------------------------------------------------------------------------------------------------------------------------------------------------------------------------------------------------------------------------------------------------------------------------------------------------------------------------------------------------------------------------------------------------------------------------------------------------------------------------------------------------------------------------------------------------------------------------------------------------------------------------------------------------------------------------------------------------------------------------------------------------------------------------------------------------------------------------------------------------------------------------------------------------------------------------------------------------------|----------------------------------------------|-------------------------|----------------------------------------------------------------------|----------|--|
| SOMBOON                                                                                                                                                                                                                                                                                                                                                                                                                                                                                                                                                                                                                                                                                                                                                                                                                                                                                                                                                                                                                                                                                                                                                                                                                                                                                                                                                                                                                                                                                                                                                                                                                                                                                                                                                                                                                                                                                                                                                                                                                                                                                                                        | LIMIT                        | ED                                                              | CHALONG                                                                                                                                                                                                                                                                                                                                                                                                                                                                                                                                                                                                                                                                                                                                                                                                                                                                                                                                                                                                                                                                                                                                                                                                                                                                                                                                                                                                                                                                                                                                                                                                                                                                                                                                                                                                                                                                                                                                                                                                                                                                                                                       |                                              |                         |                                                                      |          |  |
| STREET ADDRESS                                                                                                                                                                                                                                                                                                                                                                                                                                                                                                                                                                                                                                                                                                                                                                                                                                                                                                                                                                                                                                                                                                                                                                                                                                                                                                                                                                                                                                                                                                                                                                                                                                                                                                                                                                                                                                                                                                                                                                                                                                                                                                                 |                              | Same Control                                                    | CROSS STREETS ZIP CODE                                                                                                                                                                                                                                                                                                                                                                                                                                                                                                                                                                                                                                                                                                                                                                                                                                                                                                                                                                                                                                                                                                                                                                                                                                                                                                                                                                                                                                                                                                                                                                                                                                                                                                                                                                                                                                                                                                                                                                                                                                                                                                        |                                              |                         |                                                                      |          |  |
| 749 Ninth A                                                                                                                                                                                                                                                                                                                                                                                                                                                                                                                                                                                                                                                                                                                                                                                                                                                                                                                                                                                                                                                                                                                                                                                                                                                                                                                                                                                                                                                                                                                                                                                                                                                                                                                                                                                                                                                                                                                                                                                                                                                                                                                    | venue, 1                     | st Flr, NY, NY 10019                                            | Betw. 50 & 5                                                                                                                                                                                                                                                                                                                                                                                                                                                                                                                                                                                                                                                                                                                                                                                                                                                                                                                                                                                                                                                                                                                                                                                                                                                                                                                                                                                                                                                                                                                                                                                                                                                                                                                                                                                                                                                                                                                                                                                                                                                                                                                  | 1 Street                                     | S                       | 10019                                                                |          |  |
| OWNER                                                                                                                                                                                                                                                                                                                                                                                                                                                                                                                                                                                                                                                                                                                                                                                                                                                                                                                                                                                                                                                                                                                                                                                                                                                                                                                                                                                                                                                                                                                                                                                                                                                                                                                                                                                                                                                                                                                                                                                                                                                                                                                          | NAME:                        | Suphang Uthaisansakul *<br>Natwalan Limwong **                  |                                                                                                                                                                                                                                                                                                                                                                                                                                                                                                                                                                                                                                                                                                                                                                                                                                                                                                                                                                                                                                                                                                                                                                                                                                                                                                                                                                                                                                                                                                                                                                                                                                                                                                                                                                                                                                                                                                                                                                                                                                                                                                                               | NAME:                                        | ž.                      | Moncrief, 217 Broadway, Suite 515<br>k, N.Y. 10007                   |          |  |
| (Attach a list of all<br>the people that will<br>be associated/listed                                                                                                                                                                                                                                                                                                                                                                                                                                                                                                                                                                                                                                                                                                                                                                                                                                                                                                                                                                                                                                                                                                                                                                                                                                                                                                                                                                                                                                                                                                                                                                                                                                                                                                                                                                                                                                                                                                                                                                                                                                                          | PHONE:                       | 929.425.5290<br>929.461.3954 **                                 | ATTORNEY/<br>REPRESENTAIVE                                                                                                                                                                                                                                                                                                                                                                                                                                                                                                                                                                                                                                                                                                                                                                                                                                                                                                                                                                                                                                                                                                                                                                                                                                                                                                                                                                                                                                                                                                                                                                                                                                                                                                                                                                                                                                                                                                                                                                                                                                                                                                    | PHONE:                                       | 212-406                 | ,                                                                    |          |  |
| with the license)                                                                                                                                                                                                                                                                                                                                                                                                                                                                                                                                                                                                                                                                                                                                                                                                                                                                                                                                                                                                                                                                                                                                                                                                                                                                                                                                                                                                                                                                                                                                                                                                                                                                                                                                                                                                                                                                                                                                                                                                                                                                                                              | EMAIL:                       | Natwork3012@gmail.com<br>suphangu@gmail.com                     |                                                                                                                                                                                                                                                                                                                                                                                                                                                                                                                                                                                                                                                                                                                                                                                                                                                                                                                                                                                                                                                                                                                                                                                                                                                                                                                                                                                                                                                                                                                                                                                                                                                                                                                                                                                                                                                                                                                                                                                                                                                                                                                               | EMAIL:                                       | 8                       | .MONCRIEF@VERIZON.NI                                                 | ]<br>]]] |  |
| The state of the s | NAME:                        | SELF MANAGED                                                    |                                                                                                                                                                                                                                                                                                                                                                                                                                                                                                                                                                                                                                                                                                                                                                                                                                                                                                                                                                                                                                                                                                                                                                                                                                                                                                                                                                                                                                                                                                                                                                                                                                                                                                                                                                                                                                                                                                                                                                                                                                                                                                                               | NAME:                                        | Kerman                  | Co, 3 W. 57 St, 7Flr, NY, NY<br>10019                                |          |  |
| MANAGER                                                                                                                                                                                                                                                                                                                                                                                                                                                                                                                                                                                                                                                                                                                                                                                                                                                                                                                                                                                                                                                                                                                                                                                                                                                                                                                                                                                                                                                                                                                                                                                                                                                                                                                                                                                                                                                                                                                                                                                                                                                                                                                        | PHONE:                       |                                                                 | LANDLORD                                                                                                                                                                                                                                                                                                                                                                                                                                                                                                                                                                                                                                                                                                                                                                                                                                                                                                                                                                                                                                                                                                                                                                                                                                                                                                                                                                                                                                                                                                                                                                                                                                                                                                                                                                                                                                                                                                                                                                                                                                                                                                                      | PHONE:                                       | 212- 75                 | 50-8200                                                              |          |  |
|                                                                                                                                                                                                                                                                                                                                                                                                                                                                                                                                                                                                                                                                                                                                                                                                                                                                                                                                                                                                                                                                                                                                                                                                                                                                                                                                                                                                                                                                                                                                                                                                                                                                                                                                                                                                                                                                                                                                                                                                                                                                                                                                | EMAIL:                       |                                                                 |                                                                                                                                                                                                                                                                                                                                                                                                                                                                                                                                                                                                                                                                                                                                                                                                                                                                                                                                                                                                                                                                                                                                                                                                                                                                                                                                                                                                                                                                                                                                                                                                                                                                                                                                                                                                                                                                                                                                                                                                                                                                                                                               | EMAIL:                                       | gteped                  | lino@hakimorg.net                                                    |          |  |
| APPLICATION                                                                                                                                                                                                                                                                                                                                                                                                                                                                                                                                                                                                                                                                                                                                                                                                                                                                                                                                                                                                                                                                                                                                                                                                                                                                                                                                                                                                                                                                                                                                                                                                                                                                                                                                                                                                                                                                                                                                                                                                                                                                                                                    | ON TYP                       | $\mathbf{E}=(\underline{oxed{X}}$ Liquor License                | 100 - 700 - 700 - 700 - 700 - 700 - 700 - 700 - 700 - 700 - 700 - 700 - 700 - 700 - 700 - 700 - 700 - 700 - 700 - 700 - 700 - 700 - 700 - 700 - 700 - 700 - 700 - 700 - 700 - 700 - 700 - 700 - 700 - 700 - 700 - 700 - 700 - 700 - 700 - 700 - 700 - 700 - 700 - 700 - 700 - 700 - 700 - 700 - 700 - 700 - 700 - 700 - 700 - 700 - 700 - 700 - 700 - 700 - 700 - 700 - 700 - 700 - 700 - 700 - 700 - 700 - 700 - 700 - 700 - 700 - 700 - 700 - 700 - 700 - 700 - 700 - 700 - 700 - 700 - 700 - 700 - 700 - 700 - 700 - 700 - 700 - 700 - 700 - 700 - 700 - 700 - 700 - 700 - 700 - 700 - 700 - 700 - 700 - 700 - 700 - 700 - 700 - 700 - 700 - 700 - 700 - 700 - 700 - 700 - 700 - 700 - 700 - 700 - 700 - 700 - 700 - 700 - 700 - 700 - 700 - 700 - 700 - 700 - 700 - 700 - 700 - 700 - 700 - 700 - 700 - 700 - 700 - 700 - 700 - 700 - 700 - 700 - 700 - 700 - 700 - 700 - 700 - 700 - 700 - 700 - 700 - 700 - 700 - 700 - 700 - 700 - 700 - 700 - 700 - 700 - 700 - 700 - 700 - 700 - 700 - 700 - 700 - 700 - 700 - 700 - 700 - 700 - 700 - 700 - 700 - 700 - 700 - 700 - 700 - 700 - 700 - 700 - 700 - 700 - 700 - 700 - 700 - 700 - 700 - 700 - 700 - 700 - 700 - 700 - 700 - 700 - 700 - 700 - 700 - 700 - 700 - 700 - 700 - 700 - 700 - 700 - 700 - 700 - 700 - 700 - 700 - 700 - 700 - 700 - 700 - 700 - 700 - 700 - 700 - 700 - 700 - 700 - 700 - 700 - 700 - 700 - 700 - 700 - 700 - 700 - 700 - 700 - 700 - 700 - 700 - 700 - 700 - 700 - 700 - 700 - 700 - 700 - 700 - 700 - 700 - 700 - 700 - 700 - 700 - 700 - 700 - 700 - 700 - 700 - 700 - 700 - 700 - 700 - 700 - 700 - 700 - 700 - 700 - 700 - 700 - 700 - 700 - 700 - 700 - 700 - 700 - 700 - 700 - 700 - 700 - 700 - 700 - 700 - 700 - 700 - 700 - 700 - 700 - 700 - 700 - 700 - 700 - 700 - 700 - 700 - 700 - 700 - 700 - 700 - 700 - 700 - 700 - 700 - 700 - 700 - 700 - 700 - 700 - 700 - 700 - 700 - 700 - 700 - 700 - 700 - 700 - 700 - 700 - 700 - 700 - 700 - 700 - 700 - 700 - 700 - 700 - 700 - 700 - 700 - 700 - 700 - 700 - 700 - 700 - 700 - 700 - 700 - 700 - 700 - 700 - 700 - 700 - 700 - 700 - 700 - 700 - 700 - 700 - 700 - 700 - 700 - | Unencl                                       | osed Sidev              | valk Cafe)                                                           |          |  |
|                                                                                                                                                                                                                                                                                                                                                                                                                                                                                                                                                                                                                                                                                                                                                                                                                                                                                                                                                                                                                                                                                                                                                                                                                                                                                                                                                                                                                                                                                                                                                                                                                                                                                                                                                                                                                                                                                                                                                                                                                                                                                                                                | Has applican                 | t owned or managed a similar business?                          |                                                                                                                                                                                                                                                                                                                                                                                                                                                                                                                                                                                                                                                                                                                                                                                                                                                                                                                                                                                                                                                                                                                                                                                                                                                                                                                                                                                                                                                                                                                                                                                                                                                                                                                                                                                                                                                                                                                                                                                                                                                                                                                               | Y                                            | 1                       | Experienced as Chefs                                                 |          |  |
| New                                                                                                                                                                                                                                                                                                                                                                                                                                                                                                                                                                                                                                                                                                                                                                                                                                                                                                                                                                                                                                                                                                                                                                                                                                                                                                                                                                                                                                                                                                                                                                                                                                                                                                                                                                                                                                                                                                                                                                                                                                                                                                                            | What is/was t                | the name and address of establishment?                          | Senn Thai Comfort F<br>Soothr 204 E. 133<br>Fish Cheeks, 55 Bo                                                                                                                                                                                                                                                                                                                                                                                                                                                                                                                                                                                                                                                                                                                                                                                                                                                                                                                                                                                                                                                                                                                                                                                                                                                                                                                                                                                                                                                                                                                                                                                                                                                                                                                                                                                                                                                                                                                                                                                                                                                                |                                              |                         | Food, 452 Amsterdam Ave, NY, NY<br>St NY, NY**<br>Sond St, NY, NY ** | •        |  |
|                                                                                                                                                                                                                                                                                                                                                                                                                                                                                                                                                                                                                                                                                                                                                                                                                                                                                                                                                                                                                                                                                                                                                                                                                                                                                                                                                                                                                                                                                                                                                                                                                                                                                                                                                                                                                                                                                                                                                                                                                                                                                                                                | What were th                 | e dates applicant was involved with this former pren            | nise?                                                                                                                                                                                                                                                                                                                                                                                                                                                                                                                                                                                                                                                                                                                                                                                                                                                                                                                                                                                                                                                                                                                                                                                                                                                                                                                                                                                                                                                                                                                                                                                                                                                                                                                                                                                                                                                                                                                                                                                                                                                                                                                         | 04/30/2020 ********************************* |                         |                                                                      |          |  |
| O Corp                                                                                                                                                                                                                                                                                                                                                                                                                                                                                                                                                                                                                                                                                                                                                                                                                                                                                                                                                                                                                                                                                                                                                                                                                                                                                                                                                                                                                                                                                                                                                                                                                                                                                                                                                                                                                                                                                                                                                                                                                                                                                                                         | What is the li               | cense # and expiration date?                                    | -                                                                                                                                                                                                                                                                                                                                                                                                                                                                                                                                                                                                                                                                                                                                                                                                                                                                                                                                                                                                                                                                                                                                                                                                                                                                                                                                                                                                                                                                                                                                                                                                                                                                                                                                                                                                                                                                                                                                                                                                                                                                                                                             | 3/20                                         | 10/2021 **              | 2018-2019                                                            |          |  |
| Change/Class<br>Change/Removal                                                                                                                                                                                                                                                                                                                                                                                                                                                                                                                                                                                                                                                                                                                                                                                                                                                                                                                                                                                                                                                                                                                                                                                                                                                                                                                                                                                                                                                                                                                                                                                                                                                                                                                                                                                                                                                                                                                                                                                                                                                                                                 | Is applicant n               | naking any alterations or operational changes?                  | YES NO                                                                                                                                                                                                                                                                                                                                                                                                                                                                                                                                                                                                                                                                                                                                                                                                                                                                                                                                                                                                                                                                                                                                                                                                                                                                                                                                                                                                                                                                                                                                                                                                                                                                                                                                                                                                                                                                                                                                                                                                                                                                                                                        |                                              |                         |                                                                      |          |  |
|                                                                                                                                                                                                                                                                                                                                                                                                                                                                                                                                                                                                                                                                                                                                                                                                                                                                                                                                                                                                                                                                                                                                                                                                                                                                                                                                                                                                                                                                                                                                                                                                                                                                                                                                                                                                                                                                                                                                                                                                                                                                                                                                | If alterations of            | or operational changes are being made, please des               | cribe/list all changes.                                                                                                                                                                                                                                                                                                                                                                                                                                                                                                                                                                                                                                                                                                                                                                                                                                                                                                                                                                                                                                                                                                                                                                                                                                                                                                                                                                                                                                                                                                                                                                                                                                                                                                                                                                                                                                                                                                                                                                                                                                                                                                       |                                              |                         |                                                                      |          |  |
| N/A  Alteration                                                                                                                                                                                                                                                                                                                                                                                                                                                                                                                                                                                                                                                                                                                                                                                                                                                                                                                                                                                                                                                                                                                                                                                                                                                                                                                                                                                                                                                                                                                                                                                                                                                                                                                                                                                                                                                                                                                                                                                                                                                                                                                | What is the c                | urrent license # and expiration date?                           |                                                                                                                                                                                                                                                                                                                                                                                                                                                                                                                                                                                                                                                                                                                                                                                                                                                                                                                                                                                                                                                                                                                                                                                                                                                                                                                                                                                                                                                                                                                                                                                                                                                                                                                                                                                                                                                                                                                                                                                                                                                                                                                               |                                              |                         |                                                                      |          |  |
| O micration                                                                                                                                                                                                                                                                                                                                                                                                                                                                                                                                                                                                                                                                                                                                                                                                                                                                                                                                                                                                                                                                                                                                                                                                                                                                                                                                                                                                                                                                                                                                                                                                                                                                                                                                                                                                                                                                                                                                                                                                                                                                                                                    | Please list/de               | scribe the nature of all the changes and attach the p           | ilans:                                                                                                                                                                                                                                                                                                                                                                                                                                                                                                                                                                                                                                                                                                                                                                                                                                                                                                                                                                                                                                                                                                                                                                                                                                                                                                                                                                                                                                                                                                                                                                                                                                                                                                                                                                                                                                                                                                                                                                                                                                                                                                                        |                                              |                         |                                                                      | 1        |  |
| METHOD O                                                                                                                                                                                                                                                                                                                                                                                                                                                                                                                                                                                                                                                                                                                                                                                                                                                                                                                                                                                                                                                                                                                                                                                                                                                                                                                                                                                                                                                                                                                                                                                                                                                                                                                                                                                                                                                                                                                                                                                                                                                                                                                       | FOPER                        | ATION                                                           |                                                                                                                                                                                                                                                                                                                                                                                                                                                                                                                                                                                                                                                                                                                                                                                                                                                                                                                                                                                                                                                                                                                                                                                                                                                                                                                                                                                                                                                                                                                                                                                                                                                                                                                                                                                                                                                                                                                                                                                                                                                                                                                               |                                              | F 25                    |                                                                      |          |  |
| TYPE OF ALCOH                                                                                                                                                                                                                                                                                                                                                                                                                                                                                                                                                                                                                                                                                                                                                                                                                                                                                                                                                                                                                                                                                                                                                                                                                                                                                                                                                                                                                                                                                                                                                                                                                                                                                                                                                                                                                                                                                                                                                                                                                                                                                                                  | IOL                          | Liquor/Wine/Beer & Cider                                        | O Beer &                                                                                                                                                                                                                                                                                                                                                                                                                                                                                                                                                                                                                                                                                                                                                                                                                                                                                                                                                                                                                                                                                                                                                                                                                                                                                                                                                                                                                                                                                                                                                                                                                                                                                                                                                                                                                                                                                                                                                                                                                                                                                                                      | Cider                                        |                         | O Wine/Beer & Cider                                                  |          |  |
|                                                                                                                                                                                                                                                                                                                                                                                                                                                                                                                                                                                                                                                                                                                                                                                                                                                                                                                                                                                                                                                                                                                                                                                                                                                                                                                                                                                                                                                                                                                                                                                                                                                                                                                                                                                                                                                                                                                                                                                                                                                                                                                                |                              | Restaurant Cabaret C                                            | Night Club O Hot                                                                                                                                                                                                                                                                                                                                                                                                                                                                                                                                                                                                                                                                                                                                                                                                                                                                                                                                                                                                                                                                                                                                                                                                                                                                                                                                                                                                                                                                                                                                                                                                                                                                                                                                                                                                                                                                                                                                                                                                                                                                                                              | el O                                         | Bar/Tavem               | O Catering Establishment                                             |          |  |
| ESTABLISHMEN<br>TYPE                                                                                                                                                                                                                                                                                                                                                                                                                                                                                                                                                                                                                                                                                                                                                                                                                                                                                                                                                                                                                                                                                                                                                                                                                                                                                                                                                                                                                                                                                                                                                                                                                                                                                                                                                                                                                                                                                                                                                                                                                                                                                                           | Bar O Dance Club             | O Sp                                                            | orts Bar                                                                                                                                                                                                                                                                                                                                                                                                                                                                                                                                                                                                                                                                                                                                                                                                                                                                                                                                                                                                                                                                                                                                                                                                                                                                                                                                                                                                                                                                                                                                                                                                                                                                                                                                                                                                                                                                                                                                                                                                                                                                                                                      | Club (Fraternal Organization – Members Only) |                         |                                                                      |          |  |
| Has applicant/owner filed with the SLA? If yes, when? If no, when do you plan to file?                                                                                                                                                                                                                                                                                                                                                                                                                                                                                                                                                                                                                                                                                                                                                                                                                                                                                                                                                                                                                                                                                                                                                                                                                                                                                                                                                                                                                                                                                                                                                                                                                                                                                                                                                                                                                                                                                                                                                                                                                                         |                              |                                                                 | YES NO                                                                                                                                                                                                                                                                                                                                                                                                                                                                                                                                                                                                                                                                                                                                                                                                                                                                                                                                                                                                                                                                                                                                                                                                                                                                                                                                                                                                                                                                                                                                                                                                                                                                                                                                                                                                                                                                                                                                                                                                                                                                                                                        | /   with                                     | i commun                | on will be filed after meeting nity board                            |          |  |
| Is the 500 Foot Rule applicable? If yes, please attach a diagram of the On-Premise liquor license establishments within a 500 ft. radius of your establishment and the Public Interest Statement.                                                                                                                                                                                                                                                                                                                                                                                                                                                                                                                                                                                                                                                                                                                                                                                                                                                                                                                                                                                                                                                                                                                                                                                                                                                                                                                                                                                                                                                                                                                                                                                                                                                                                                                                                                                                                                                                                                                              |                              |                                                                 | YES                                                                                                                                                                                                                                                                                                                                                                                                                                                                                                                                                                                                                                                                                                                                                                                                                                                                                                                                                                                                                                                                                                                                                                                                                                                                                                                                                                                                                                                                                                                                                                                                                                                                                                                                                                                                                                                                                                                                                                                                                                                                                                                           | 223333                                       | attached I<br>d 2-21-20 | LAMP proximity report<br>22                                          |          |  |
| is the 200 Foot Rule schools and houses                                                                                                                                                                                                                                                                                                                                                                                                                                                                                                                                                                                                                                                                                                                                                                                                                                                                                                                                                                                                                                                                                                                                                                                                                                                                                                                                                                                                                                                                                                                                                                                                                                                                                                                                                                                                                                                                                                                                                                                                                                                                                        |                              | ? If yes, please attach a diagram of the that trigger the rule. | YES NO                                                                                                                                                                                                                                                                                                                                                                                                                                                                                                                                                                                                                                                                                                                                                                                                                                                                                                                                                                                                                                                                                                                                                                                                                                                                                                                                                                                                                                                                                                                                                                                                                                                                                                                                                                                                                                                                                                                                                                                                                                                                                                                        |                                              |                         | MP proximity report & Applicant's 200 ft Statement                   |          |  |
| Has applicant/owne<br>Location of Alcoholi                                                                                                                                                                                                                                                                                                                                                                                                                                                                                                                                                                                                                                                                                                                                                                                                                                                                                                                                                                                                                                                                                                                                                                                                                                                                                                                                                                                                                                                                                                                                                                                                                                                                                                                                                                                                                                                                                                                                                                                                                                                                                     | r(s) read MC<br>c-Serving Es | CB4 Policy Regarding Concentration and stablishments?           | YES NO                                                                                                                                                                                                                                                                                                                                                                                                                                                                                                                                                                                                                                                                                                                                                                                                                                                                                                                                                                                                                                                                                                                                                                                                                                                                                                                                                                                                                                                                                                                                                                                                                                                                                                                                                                                                                                                                                                                                                                                                                                                                                                                        | Yes                                          |                         |                                                                      |          |  |