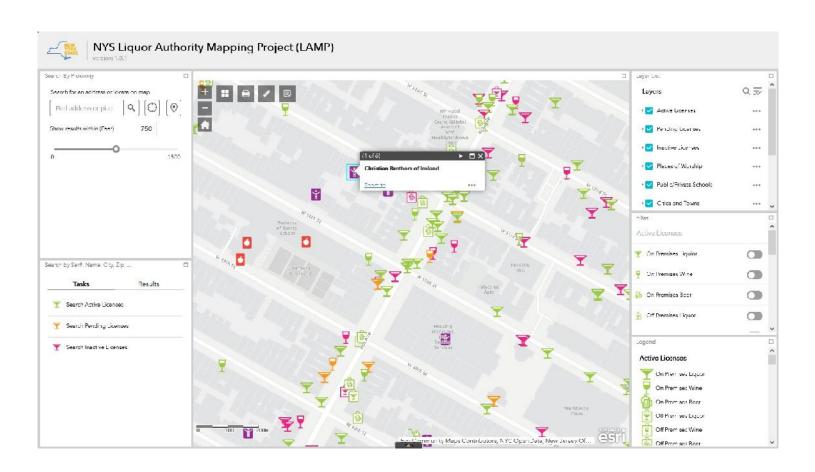

# Manhattan Community Board 4 (All Fields Must Be Completed)

Liquor License/Sidewalk Cafe Stipulations Application

| CORPORATION NA                                                                                                                                                                                                                                                                                                                                                                                                                                                                                                                                                                                                                                                                                                                                                                                                                                                                                                                                                                                                                                                                                                                                                                                                                                                                                                                                                                                                                                                                                                                                                                                                                                                                                                                                                                                                                                                                                                                                                                                                                                                                                                                 | AME                          |                                                                 | DOING BUSINESS A                                                                                                                                                                                                                                                                                                                                                                                                                                                                                                                                                                                                                                                                                                                                                                                                                                                                                                                                                                                                                                                                                                                                                                                                                                                                                                                                                                                                                                                                                                                                                                                                                                                                                                                                                                                                                                                                                                                                                                                                                                                                                                              | AS (DBA)                                     |                         |                                                                      |          |  |
|--------------------------------------------------------------------------------------------------------------------------------------------------------------------------------------------------------------------------------------------------------------------------------------------------------------------------------------------------------------------------------------------------------------------------------------------------------------------------------------------------------------------------------------------------------------------------------------------------------------------------------------------------------------------------------------------------------------------------------------------------------------------------------------------------------------------------------------------------------------------------------------------------------------------------------------------------------------------------------------------------------------------------------------------------------------------------------------------------------------------------------------------------------------------------------------------------------------------------------------------------------------------------------------------------------------------------------------------------------------------------------------------------------------------------------------------------------------------------------------------------------------------------------------------------------------------------------------------------------------------------------------------------------------------------------------------------------------------------------------------------------------------------------------------------------------------------------------------------------------------------------------------------------------------------------------------------------------------------------------------------------------------------------------------------------------------------------------------------------------------------------|------------------------------|-----------------------------------------------------------------|-------------------------------------------------------------------------------------------------------------------------------------------------------------------------------------------------------------------------------------------------------------------------------------------------------------------------------------------------------------------------------------------------------------------------------------------------------------------------------------------------------------------------------------------------------------------------------------------------------------------------------------------------------------------------------------------------------------------------------------------------------------------------------------------------------------------------------------------------------------------------------------------------------------------------------------------------------------------------------------------------------------------------------------------------------------------------------------------------------------------------------------------------------------------------------------------------------------------------------------------------------------------------------------------------------------------------------------------------------------------------------------------------------------------------------------------------------------------------------------------------------------------------------------------------------------------------------------------------------------------------------------------------------------------------------------------------------------------------------------------------------------------------------------------------------------------------------------------------------------------------------------------------------------------------------------------------------------------------------------------------------------------------------------------------------------------------------------------------------------------------------|----------------------------------------------|-------------------------|----------------------------------------------------------------------|----------|--|
| SOMBOON                                                                                                                                                                                                                                                                                                                                                                                                                                                                                                                                                                                                                                                                                                                                                                                                                                                                                                                                                                                                                                                                                                                                                                                                                                                                                                                                                                                                                                                                                                                                                                                                                                                                                                                                                                                                                                                                                                                                                                                                                                                                                                                        | LIMIT                        | ED                                                              | CHALONG                                                                                                                                                                                                                                                                                                                                                                                                                                                                                                                                                                                                                                                                                                                                                                                                                                                                                                                                                                                                                                                                                                                                                                                                                                                                                                                                                                                                                                                                                                                                                                                                                                                                                                                                                                                                                                                                                                                                                                                                                                                                                                                       |                                              |                         |                                                                      |          |  |
| STREET ADDRESS                                                                                                                                                                                                                                                                                                                                                                                                                                                                                                                                                                                                                                                                                                                                                                                                                                                                                                                                                                                                                                                                                                                                                                                                                                                                                                                                                                                                                                                                                                                                                                                                                                                                                                                                                                                                                                                                                                                                                                                                                                                                                                                 |                              | Same Control                                                    | CROSS STREETS ZIP CODE                                                                                                                                                                                                                                                                                                                                                                                                                                                                                                                                                                                                                                                                                                                                                                                                                                                                                                                                                                                                                                                                                                                                                                                                                                                                                                                                                                                                                                                                                                                                                                                                                                                                                                                                                                                                                                                                                                                                                                                                                                                                                                        |                                              |                         |                                                                      |          |  |
| 749 Ninth A                                                                                                                                                                                                                                                                                                                                                                                                                                                                                                                                                                                                                                                                                                                                                                                                                                                                                                                                                                                                                                                                                                                                                                                                                                                                                                                                                                                                                                                                                                                                                                                                                                                                                                                                                                                                                                                                                                                                                                                                                                                                                                                    | venue, 1                     | st Flr, NY, NY 10019                                            | Betw. 50 & 5                                                                                                                                                                                                                                                                                                                                                                                                                                                                                                                                                                                                                                                                                                                                                                                                                                                                                                                                                                                                                                                                                                                                                                                                                                                                                                                                                                                                                                                                                                                                                                                                                                                                                                                                                                                                                                                                                                                                                                                                                                                                                                                  | 1 Street                                     | S                       | 10019                                                                |          |  |
| OWNER                                                                                                                                                                                                                                                                                                                                                                                                                                                                                                                                                                                                                                                                                                                                                                                                                                                                                                                                                                                                                                                                                                                                                                                                                                                                                                                                                                                                                                                                                                                                                                                                                                                                                                                                                                                                                                                                                                                                                                                                                                                                                                                          | NAME:                        | Suphang Uthaisansakul *<br>Natwalan Limwong **                  |                                                                                                                                                                                                                                                                                                                                                                                                                                                                                                                                                                                                                                                                                                                                                                                                                                                                                                                                                                                                                                                                                                                                                                                                                                                                                                                                                                                                                                                                                                                                                                                                                                                                                                                                                                                                                                                                                                                                                                                                                                                                                                                               | NAME:                                        | ž.                      | Moncrief, 217 Broadway, Suite 515<br>k, N.Y. 10007                   |          |  |
| (Attach a list of all<br>the people that will<br>be associated/listed                                                                                                                                                                                                                                                                                                                                                                                                                                                                                                                                                                                                                                                                                                                                                                                                                                                                                                                                                                                                                                                                                                                                                                                                                                                                                                                                                                                                                                                                                                                                                                                                                                                                                                                                                                                                                                                                                                                                                                                                                                                          | PHONE:                       | 929.425.5290<br>929.461.3954 **                                 | ATTORNEY/<br>REPRESENTAIVE                                                                                                                                                                                                                                                                                                                                                                                                                                                                                                                                                                                                                                                                                                                                                                                                                                                                                                                                                                                                                                                                                                                                                                                                                                                                                                                                                                                                                                                                                                                                                                                                                                                                                                                                                                                                                                                                                                                                                                                                                                                                                                    | PHONE:                                       | 212-406                 | ,                                                                    |          |  |
| with the license)                                                                                                                                                                                                                                                                                                                                                                                                                                                                                                                                                                                                                                                                                                                                                                                                                                                                                                                                                                                                                                                                                                                                                                                                                                                                                                                                                                                                                                                                                                                                                                                                                                                                                                                                                                                                                                                                                                                                                                                                                                                                                                              | EMAIL:                       | Natwork3012@gmail.com<br>suphangu@gmail.com                     |                                                                                                                                                                                                                                                                                                                                                                                                                                                                                                                                                                                                                                                                                                                                                                                                                                                                                                                                                                                                                                                                                                                                                                                                                                                                                                                                                                                                                                                                                                                                                                                                                                                                                                                                                                                                                                                                                                                                                                                                                                                                                                                               | EMAIL:                                       | 8                       | .MONCRIEF@VERIZON.NI                                                 | ]<br>]]] |  |
| The state of the s | NAME:                        | SELF MANAGED                                                    |                                                                                                                                                                                                                                                                                                                                                                                                                                                                                                                                                                                                                                                                                                                                                                                                                                                                                                                                                                                                                                                                                                                                                                                                                                                                                                                                                                                                                                                                                                                                                                                                                                                                                                                                                                                                                                                                                                                                                                                                                                                                                                                               | NAME:                                        | Kerman                  | Co, 3 W. 57 St, 7Flr, NY, NY<br>10019                                |          |  |
| MANAGER                                                                                                                                                                                                                                                                                                                                                                                                                                                                                                                                                                                                                                                                                                                                                                                                                                                                                                                                                                                                                                                                                                                                                                                                                                                                                                                                                                                                                                                                                                                                                                                                                                                                                                                                                                                                                                                                                                                                                                                                                                                                                                                        | PHONE:                       |                                                                 | LANDLORD                                                                                                                                                                                                                                                                                                                                                                                                                                                                                                                                                                                                                                                                                                                                                                                                                                                                                                                                                                                                                                                                                                                                                                                                                                                                                                                                                                                                                                                                                                                                                                                                                                                                                                                                                                                                                                                                                                                                                                                                                                                                                                                      | PHONE:                                       | 212- 75                 | 50-8200                                                              |          |  |
|                                                                                                                                                                                                                                                                                                                                                                                                                                                                                                                                                                                                                                                                                                                                                                                                                                                                                                                                                                                                                                                                                                                                                                                                                                                                                                                                                                                                                                                                                                                                                                                                                                                                                                                                                                                                                                                                                                                                                                                                                                                                                                                                | EMAIL:                       |                                                                 |                                                                                                                                                                                                                                                                                                                                                                                                                                                                                                                                                                                                                                                                                                                                                                                                                                                                                                                                                                                                                                                                                                                                                                                                                                                                                                                                                                                                                                                                                                                                                                                                                                                                                                                                                                                                                                                                                                                                                                                                                                                                                                                               | EMAIL:                                       | gteped                  | lino@hakimorg.net                                                    |          |  |
| APPLICATION                                                                                                                                                                                                                                                                                                                                                                                                                                                                                                                                                                                                                                                                                                                                                                                                                                                                                                                                                                                                                                                                                                                                                                                                                                                                                                                                                                                                                                                                                                                                                                                                                                                                                                                                                                                                                                                                                                                                                                                                                                                                                                                    | ON TYP                       | $\mathbf{E}=(\underline{oxed{X}}$ Liquor License                | 100 - 700 - 700 - 700 - 700 - 700 - 700 - 700 - 700 - 700 - 700 - 700 - 700 - 700 - 700 - 700 - 700 - 700 - 700 - 700 - 700 - 700 - 700 - 700 - 700 - 700 - 700 - 700 - 700 - 700 - 700 - 700 - 700 - 700 - 700 - 700 - 700 - 700 - 700 - 700 - 700 - 700 - 700 - 700 - 700 - 700 - 700 - 700 - 700 - 700 - 700 - 700 - 700 - 700 - 700 - 700 - 700 - 700 - 700 - 700 - 700 - 700 - 700 - 700 - 700 - 700 - 700 - 700 - 700 - 700 - 700 - 700 - 700 - 700 - 700 - 700 - 700 - 700 - 700 - 700 - 700 - 700 - 700 - 700 - 700 - 700 - 700 - 700 - 700 - 700 - 700 - 700 - 700 - 700 - 700 - 700 - 700 - 700 - 700 - 700 - 700 - 700 - 700 - 700 - 700 - 700 - 700 - 700 - 700 - 700 - 700 - 700 - 700 - 700 - 700 - 700 - 700 - 700 - 700 - 700 - 700 - 700 - 700 - 700 - 700 - 700 - 700 - 700 - 700 - 700 - 700 - 700 - 700 - 700 - 700 - 700 - 700 - 700 - 700 - 700 - 700 - 700 - 700 - 700 - 700 - 700 - 700 - 700 - 700 - 700 - 700 - 700 - 700 - 700 - 700 - 700 - 700 - 700 - 700 - 700 - 700 - 700 - 700 - 700 - 700 - 700 - 700 - 700 - 700 - 700 - 700 - 700 - 700 - 700 - 700 - 700 - 700 - 700 - 700 - 700 - 700 - 700 - 700 - 700 - 700 - 700 - 700 - 700 - 700 - 700 - 700 - 700 - 700 - 700 - 700 - 700 - 700 - 700 - 700 - 700 - 700 - 700 - 700 - 700 - 700 - 700 - 700 - 700 - 700 - 700 - 700 - 700 - 700 - 700 - 700 - 700 - 700 - 700 - 700 - 700 - 700 - 700 - 700 - 700 - 700 - 700 - 700 - 700 - 700 - 700 - 700 - 700 - 700 - 700 - 700 - 700 - 700 - 700 - 700 - 700 - 700 - 700 - 700 - 700 - 700 - 700 - 700 - 700 - 700 - 700 - 700 - 700 - 700 - 700 - 700 - 700 - 700 - 700 - 700 - 700 - 700 - 700 - 700 - 700 - 700 - 700 - 700 - 700 - 700 - 700 - 700 - 700 - 700 - 700 - 700 - 700 - 700 - 700 - 700 - 700 - 700 - 700 - 700 - 700 - 700 - 700 - 700 - 700 - 700 - 700 - 700 - 700 - 700 - 700 - 700 - 700 - 700 - 700 - 700 - 700 - 700 - 700 - 700 - 700 - 700 - 700 - 700 - 700 - 700 - 700 - 700 - 700 - 700 - 700 - 700 - 700 - 700 - 700 - 700 - 700 - 700 - 700 - 700 - 700 - 700 - 700 - 700 - 700 - 700 - 700 - 700 - 700 - 700 - 700 - 700 - 700 - 700 - 700 - 700 - 700 - 700 - | Unencl                                       | osed Sidev              | valk Cafe)                                                           |          |  |
|                                                                                                                                                                                                                                                                                                                                                                                                                                                                                                                                                                                                                                                                                                                                                                                                                                                                                                                                                                                                                                                                                                                                                                                                                                                                                                                                                                                                                                                                                                                                                                                                                                                                                                                                                                                                                                                                                                                                                                                                                                                                                                                                | Has applican                 | t owned or managed a similar business?                          |                                                                                                                                                                                                                                                                                                                                                                                                                                                                                                                                                                                                                                                                                                                                                                                                                                                                                                                                                                                                                                                                                                                                                                                                                                                                                                                                                                                                                                                                                                                                                                                                                                                                                                                                                                                                                                                                                                                                                                                                                                                                                                                               | Y                                            | 1                       | Experienced as Chefs                                                 |          |  |
| New                                                                                                                                                                                                                                                                                                                                                                                                                                                                                                                                                                                                                                                                                                                                                                                                                                                                                                                                                                                                                                                                                                                                                                                                                                                                                                                                                                                                                                                                                                                                                                                                                                                                                                                                                                                                                                                                                                                                                                                                                                                                                                                            | What is/was t                | the name and address of establishment?                          | Senn Thai Comfort F<br>Soothr 204 E. 133<br>Fish Cheeks, 55 Bo                                                                                                                                                                                                                                                                                                                                                                                                                                                                                                                                                                                                                                                                                                                                                                                                                                                                                                                                                                                                                                                                                                                                                                                                                                                                                                                                                                                                                                                                                                                                                                                                                                                                                                                                                                                                                                                                                                                                                                                                                                                                |                                              |                         | Food, 452 Amsterdam Ave, NY, NY<br>St NY, NY**<br>Sond St, NY, NY ** | •        |  |
|                                                                                                                                                                                                                                                                                                                                                                                                                                                                                                                                                                                                                                                                                                                                                                                                                                                                                                                                                                                                                                                                                                                                                                                                                                                                                                                                                                                                                                                                                                                                                                                                                                                                                                                                                                                                                                                                                                                                                                                                                                                                                                                                | What were th                 | e dates applicant was involved with this former pren            | nise?                                                                                                                                                                                                                                                                                                                                                                                                                                                                                                                                                                                                                                                                                                                                                                                                                                                                                                                                                                                                                                                                                                                                                                                                                                                                                                                                                                                                                                                                                                                                                                                                                                                                                                                                                                                                                                                                                                                                                                                                                                                                                                                         | 04/30/2020 ********************************* |                         |                                                                      |          |  |
| O Corp                                                                                                                                                                                                                                                                                                                                                                                                                                                                                                                                                                                                                                                                                                                                                                                                                                                                                                                                                                                                                                                                                                                                                                                                                                                                                                                                                                                                                                                                                                                                                                                                                                                                                                                                                                                                                                                                                                                                                                                                                                                                                                                         | What is the li               | cense # and expiration date?                                    | -                                                                                                                                                                                                                                                                                                                                                                                                                                                                                                                                                                                                                                                                                                                                                                                                                                                                                                                                                                                                                                                                                                                                                                                                                                                                                                                                                                                                                                                                                                                                                                                                                                                                                                                                                                                                                                                                                                                                                                                                                                                                                                                             | 3/20                                         | 10/2021 **              | 2018-2019                                                            |          |  |
| Change/Class<br>Change/Removal                                                                                                                                                                                                                                                                                                                                                                                                                                                                                                                                                                                                                                                                                                                                                                                                                                                                                                                                                                                                                                                                                                                                                                                                                                                                                                                                                                                                                                                                                                                                                                                                                                                                                                                                                                                                                                                                                                                                                                                                                                                                                                 | Is applicant n               | naking any alterations or operational changes?                  | YES NO                                                                                                                                                                                                                                                                                                                                                                                                                                                                                                                                                                                                                                                                                                                                                                                                                                                                                                                                                                                                                                                                                                                                                                                                                                                                                                                                                                                                                                                                                                                                                                                                                                                                                                                                                                                                                                                                                                                                                                                                                                                                                                                        |                                              |                         |                                                                      |          |  |
|                                                                                                                                                                                                                                                                                                                                                                                                                                                                                                                                                                                                                                                                                                                                                                                                                                                                                                                                                                                                                                                                                                                                                                                                                                                                                                                                                                                                                                                                                                                                                                                                                                                                                                                                                                                                                                                                                                                                                                                                                                                                                                                                | If alterations of            | or operational changes are being made, please des               | cribe/list all changes.                                                                                                                                                                                                                                                                                                                                                                                                                                                                                                                                                                                                                                                                                                                                                                                                                                                                                                                                                                                                                                                                                                                                                                                                                                                                                                                                                                                                                                                                                                                                                                                                                                                                                                                                                                                                                                                                                                                                                                                                                                                                                                       |                                              |                         |                                                                      |          |  |
| N/A  Alteration                                                                                                                                                                                                                                                                                                                                                                                                                                                                                                                                                                                                                                                                                                                                                                                                                                                                                                                                                                                                                                                                                                                                                                                                                                                                                                                                                                                                                                                                                                                                                                                                                                                                                                                                                                                                                                                                                                                                                                                                                                                                                                                | What is the c                | urrent license # and expiration date?                           |                                                                                                                                                                                                                                                                                                                                                                                                                                                                                                                                                                                                                                                                                                                                                                                                                                                                                                                                                                                                                                                                                                                                                                                                                                                                                                                                                                                                                                                                                                                                                                                                                                                                                                                                                                                                                                                                                                                                                                                                                                                                                                                               |                                              |                         |                                                                      |          |  |
| O micration                                                                                                                                                                                                                                                                                                                                                                                                                                                                                                                                                                                                                                                                                                                                                                                                                                                                                                                                                                                                                                                                                                                                                                                                                                                                                                                                                                                                                                                                                                                                                                                                                                                                                                                                                                                                                                                                                                                                                                                                                                                                                                                    | Please list/de               | scribe the nature of all the changes and attach the p           | ilans:                                                                                                                                                                                                                                                                                                                                                                                                                                                                                                                                                                                                                                                                                                                                                                                                                                                                                                                                                                                                                                                                                                                                                                                                                                                                                                                                                                                                                                                                                                                                                                                                                                                                                                                                                                                                                                                                                                                                                                                                                                                                                                                        |                                              |                         |                                                                      | 1        |  |
| METHOD O                                                                                                                                                                                                                                                                                                                                                                                                                                                                                                                                                                                                                                                                                                                                                                                                                                                                                                                                                                                                                                                                                                                                                                                                                                                                                                                                                                                                                                                                                                                                                                                                                                                                                                                                                                                                                                                                                                                                                                                                                                                                                                                       | FOPER                        | ATION                                                           |                                                                                                                                                                                                                                                                                                                                                                                                                                                                                                                                                                                                                                                                                                                                                                                                                                                                                                                                                                                                                                                                                                                                                                                                                                                                                                                                                                                                                                                                                                                                                                                                                                                                                                                                                                                                                                                                                                                                                                                                                                                                                                                               |                                              | F 25                    |                                                                      |          |  |
| TYPE OF ALCOH                                                                                                                                                                                                                                                                                                                                                                                                                                                                                                                                                                                                                                                                                                                                                                                                                                                                                                                                                                                                                                                                                                                                                                                                                                                                                                                                                                                                                                                                                                                                                                                                                                                                                                                                                                                                                                                                                                                                                                                                                                                                                                                  | IOL                          | Liquor/Wine/Beer & Cider                                        | O Beer &                                                                                                                                                                                                                                                                                                                                                                                                                                                                                                                                                                                                                                                                                                                                                                                                                                                                                                                                                                                                                                                                                                                                                                                                                                                                                                                                                                                                                                                                                                                                                                                                                                                                                                                                                                                                                                                                                                                                                                                                                                                                                                                      | Cider                                        |                         | O Wine/Beer & Cider                                                  |          |  |
|                                                                                                                                                                                                                                                                                                                                                                                                                                                                                                                                                                                                                                                                                                                                                                                                                                                                                                                                                                                                                                                                                                                                                                                                                                                                                                                                                                                                                                                                                                                                                                                                                                                                                                                                                                                                                                                                                                                                                                                                                                                                                                                                |                              | Restaurant Cabaret C                                            | Night Club O Hot                                                                                                                                                                                                                                                                                                                                                                                                                                                                                                                                                                                                                                                                                                                                                                                                                                                                                                                                                                                                                                                                                                                                                                                                                                                                                                                                                                                                                                                                                                                                                                                                                                                                                                                                                                                                                                                                                                                                                                                                                                                                                                              | el O                                         | Bar/Tavem               | O Catering Establishment                                             |          |  |
| ESTABLISHMEN<br>TYPE                                                                                                                                                                                                                                                                                                                                                                                                                                                                                                                                                                                                                                                                                                                                                                                                                                                                                                                                                                                                                                                                                                                                                                                                                                                                                                                                                                                                                                                                                                                                                                                                                                                                                                                                                                                                                                                                                                                                                                                                                                                                                                           | Bar O Dance Club             | O Sp                                                            | orts Bar                                                                                                                                                                                                                                                                                                                                                                                                                                                                                                                                                                                                                                                                                                                                                                                                                                                                                                                                                                                                                                                                                                                                                                                                                                                                                                                                                                                                                                                                                                                                                                                                                                                                                                                                                                                                                                                                                                                                                                                                                                                                                                                      | Club (Fraternal Organization – Members Only) |                         |                                                                      |          |  |
| Has applicant/owner filed with the SLA? If yes, when? If no, when do you plan to file?                                                                                                                                                                                                                                                                                                                                                                                                                                                                                                                                                                                                                                                                                                                                                                                                                                                                                                                                                                                                                                                                                                                                                                                                                                                                                                                                                                                                                                                                                                                                                                                                                                                                                                                                                                                                                                                                                                                                                                                                                                         |                              |                                                                 | YES NO                                                                                                                                                                                                                                                                                                                                                                                                                                                                                                                                                                                                                                                                                                                                                                                                                                                                                                                                                                                                                                                                                                                                                                                                                                                                                                                                                                                                                                                                                                                                                                                                                                                                                                                                                                                                                                                                                                                                                                                                                                                                                                                        | /   with                                     | i commun                | on will be filed after meeting nity board                            |          |  |
| Is the 500 Foot Rule applicable? If yes, please attach a diagram of the On-Premise liquor license establishments within a 500 ft. radius of your establishment and the Public Interest Statement.                                                                                                                                                                                                                                                                                                                                                                                                                                                                                                                                                                                                                                                                                                                                                                                                                                                                                                                                                                                                                                                                                                                                                                                                                                                                                                                                                                                                                                                                                                                                                                                                                                                                                                                                                                                                                                                                                                                              |                              |                                                                 | YES                                                                                                                                                                                                                                                                                                                                                                                                                                                                                                                                                                                                                                                                                                                                                                                                                                                                                                                                                                                                                                                                                                                                                                                                                                                                                                                                                                                                                                                                                                                                                                                                                                                                                                                                                                                                                                                                                                                                                                                                                                                                                                                           | 223333                                       | attached I<br>d 2-21-20 | LAMP proximity report<br>22                                          |          |  |
| is the 200 Foot Rule schools and houses                                                                                                                                                                                                                                                                                                                                                                                                                                                                                                                                                                                                                                                                                                                                                                                                                                                                                                                                                                                                                                                                                                                                                                                                                                                                                                                                                                                                                                                                                                                                                                                                                                                                                                                                                                                                                                                                                                                                                                                                                                                                                        |                              | ? If yes, please attach a diagram of the that trigger the rule. | YES NO                                                                                                                                                                                                                                                                                                                                                                                                                                                                                                                                                                                                                                                                                                                                                                                                                                                                                                                                                                                                                                                                                                                                                                                                                                                                                                                                                                                                                                                                                                                                                                                                                                                                                                                                                                                                                                                                                                                                                                                                                                                                                                                        |                                              |                         | MP proximity report & Applicant's 200 ft Statement                   |          |  |
| Has applicant/owne<br>Location of Alcoholi                                                                                                                                                                                                                                                                                                                                                                                                                                                                                                                                                                                                                                                                                                                                                                                                                                                                                                                                                                                                                                                                                                                                                                                                                                                                                                                                                                                                                                                                                                                                                                                                                                                                                                                                                                                                                                                                                                                                                                                                                                                                                     | r(s) read MC<br>c-Serving Es | CB4 Policy Regarding Concentration and stablishments?           | YES NO                                                                                                                                                                                                                                                                                                                                                                                                                                                                                                                                                                                                                                                                                                                                                                                                                                                                                                                                                                                                                                                                                                                                                                                                                                                                                                                                                                                                                                                                                                                                                                                                                                                                                                                                                                                                                                                                                                                                                                                                                                                                                                                        | Yes                                          |                         |                                                                      |          |  |