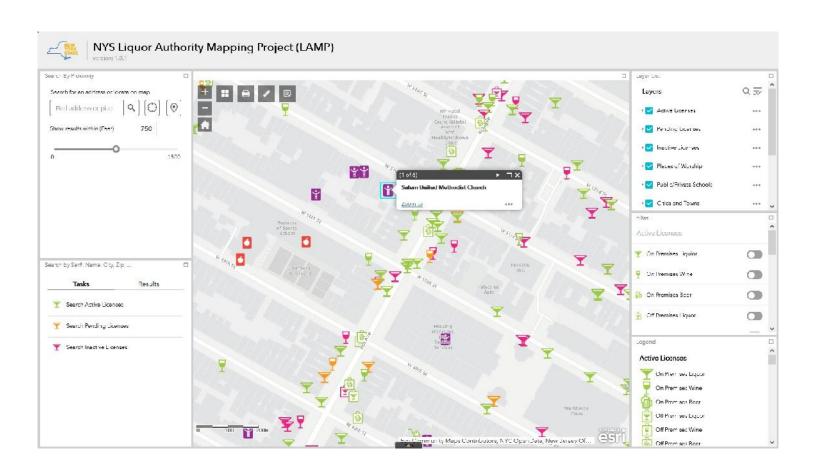

# Manhattan Community Board 4 (All Fields Must Be Completed)

Liquor License/Sidewalk Cafe Stipulations Application

| CORPORATION NA                                                                                                                                                                                                                                                                                                                                                                                                                                                                                                                                                                                                                                                                                                                                                                                                                                                                                                                                                                                                                                                                                                                                                                                                                                                                                                                                                                                                                                                                                                                                                                                                                                                                                                                                                                                                                                                                                                                                                                                                                                                                                                                 | AME                          |                                                                 | DOING BUSINESS A                                                                                                                                                                                                                                                                                                                                                                                                                                                                                                                                                                                                                                                                                                                                                                                                                                                                                                                                                                                                                                                                                                                                                                                                                                                                                                                                                                                                                                                                                                                                                                                                                                                                                                                                                                                                                                                                                                                                                                                                                                                                                                              | AS (DBA)                                     |                         |                                                                      |          |  |
|--------------------------------------------------------------------------------------------------------------------------------------------------------------------------------------------------------------------------------------------------------------------------------------------------------------------------------------------------------------------------------------------------------------------------------------------------------------------------------------------------------------------------------------------------------------------------------------------------------------------------------------------------------------------------------------------------------------------------------------------------------------------------------------------------------------------------------------------------------------------------------------------------------------------------------------------------------------------------------------------------------------------------------------------------------------------------------------------------------------------------------------------------------------------------------------------------------------------------------------------------------------------------------------------------------------------------------------------------------------------------------------------------------------------------------------------------------------------------------------------------------------------------------------------------------------------------------------------------------------------------------------------------------------------------------------------------------------------------------------------------------------------------------------------------------------------------------------------------------------------------------------------------------------------------------------------------------------------------------------------------------------------------------------------------------------------------------------------------------------------------------|------------------------------|-----------------------------------------------------------------|-------------------------------------------------------------------------------------------------------------------------------------------------------------------------------------------------------------------------------------------------------------------------------------------------------------------------------------------------------------------------------------------------------------------------------------------------------------------------------------------------------------------------------------------------------------------------------------------------------------------------------------------------------------------------------------------------------------------------------------------------------------------------------------------------------------------------------------------------------------------------------------------------------------------------------------------------------------------------------------------------------------------------------------------------------------------------------------------------------------------------------------------------------------------------------------------------------------------------------------------------------------------------------------------------------------------------------------------------------------------------------------------------------------------------------------------------------------------------------------------------------------------------------------------------------------------------------------------------------------------------------------------------------------------------------------------------------------------------------------------------------------------------------------------------------------------------------------------------------------------------------------------------------------------------------------------------------------------------------------------------------------------------------------------------------------------------------------------------------------------------------|----------------------------------------------|-------------------------|----------------------------------------------------------------------|----------|--|
| SOMBOON                                                                                                                                                                                                                                                                                                                                                                                                                                                                                                                                                                                                                                                                                                                                                                                                                                                                                                                                                                                                                                                                                                                                                                                                                                                                                                                                                                                                                                                                                                                                                                                                                                                                                                                                                                                                                                                                                                                                                                                                                                                                                                                        | LIMIT                        | ED                                                              | CHALONG                                                                                                                                                                                                                                                                                                                                                                                                                                                                                                                                                                                                                                                                                                                                                                                                                                                                                                                                                                                                                                                                                                                                                                                                                                                                                                                                                                                                                                                                                                                                                                                                                                                                                                                                                                                                                                                                                                                                                                                                                                                                                                                       |                                              |                         |                                                                      |          |  |
| STREET ADDRESS                                                                                                                                                                                                                                                                                                                                                                                                                                                                                                                                                                                                                                                                                                                                                                                                                                                                                                                                                                                                                                                                                                                                                                                                                                                                                                                                                                                                                                                                                                                                                                                                                                                                                                                                                                                                                                                                                                                                                                                                                                                                                                                 |                              | Same Control                                                    | CROSS STREETS ZIP CODE                                                                                                                                                                                                                                                                                                                                                                                                                                                                                                                                                                                                                                                                                                                                                                                                                                                                                                                                                                                                                                                                                                                                                                                                                                                                                                                                                                                                                                                                                                                                                                                                                                                                                                                                                                                                                                                                                                                                                                                                                                                                                                        |                                              |                         |                                                                      |          |  |
| 749 Ninth A                                                                                                                                                                                                                                                                                                                                                                                                                                                                                                                                                                                                                                                                                                                                                                                                                                                                                                                                                                                                                                                                                                                                                                                                                                                                                                                                                                                                                                                                                                                                                                                                                                                                                                                                                                                                                                                                                                                                                                                                                                                                                                                    | venue, 1                     | st Flr, NY, NY 10019                                            | Betw. 50 & 5                                                                                                                                                                                                                                                                                                                                                                                                                                                                                                                                                                                                                                                                                                                                                                                                                                                                                                                                                                                                                                                                                                                                                                                                                                                                                                                                                                                                                                                                                                                                                                                                                                                                                                                                                                                                                                                                                                                                                                                                                                                                                                                  | 1 Street                                     | S                       | 10019                                                                |          |  |
| OWNER                                                                                                                                                                                                                                                                                                                                                                                                                                                                                                                                                                                                                                                                                                                                                                                                                                                                                                                                                                                                                                                                                                                                                                                                                                                                                                                                                                                                                                                                                                                                                                                                                                                                                                                                                                                                                                                                                                                                                                                                                                                                                                                          | NAME:                        | Suphang Uthaisansakul *<br>Natwalan Limwong **                  |                                                                                                                                                                                                                                                                                                                                                                                                                                                                                                                                                                                                                                                                                                                                                                                                                                                                                                                                                                                                                                                                                                                                                                                                                                                                                                                                                                                                                                                                                                                                                                                                                                                                                                                                                                                                                                                                                                                                                                                                                                                                                                                               | NAME:                                        | ž.                      | Moncrief, 217 Broadway, Suite 515<br>k, N.Y. 10007                   |          |  |
| (Attach a list of all<br>the people that will<br>be associated/listed                                                                                                                                                                                                                                                                                                                                                                                                                                                                                                                                                                                                                                                                                                                                                                                                                                                                                                                                                                                                                                                                                                                                                                                                                                                                                                                                                                                                                                                                                                                                                                                                                                                                                                                                                                                                                                                                                                                                                                                                                                                          | PHONE:                       | 929.425.5290<br>929.461.3954 **                                 | ATTORNEY/<br>REPRESENTAIVE                                                                                                                                                                                                                                                                                                                                                                                                                                                                                                                                                                                                                                                                                                                                                                                                                                                                                                                                                                                                                                                                                                                                                                                                                                                                                                                                                                                                                                                                                                                                                                                                                                                                                                                                                                                                                                                                                                                                                                                                                                                                                                    | PHONE:                                       | 212-406                 | ,                                                                    |          |  |
| with the license)                                                                                                                                                                                                                                                                                                                                                                                                                                                                                                                                                                                                                                                                                                                                                                                                                                                                                                                                                                                                                                                                                                                                                                                                                                                                                                                                                                                                                                                                                                                                                                                                                                                                                                                                                                                                                                                                                                                                                                                                                                                                                                              | EMAIL:                       | Natwork3012@gmail.com<br>suphangu@gmail.com                     |                                                                                                                                                                                                                                                                                                                                                                                                                                                                                                                                                                                                                                                                                                                                                                                                                                                                                                                                                                                                                                                                                                                                                                                                                                                                                                                                                                                                                                                                                                                                                                                                                                                                                                                                                                                                                                                                                                                                                                                                                                                                                                                               | EMAIL:                                       | 8                       | .MONCRIEF@VERIZON.NI                                                 | ]<br>]]] |  |
| The state of the s | NAME:                        | SELF MANAGED                                                    |                                                                                                                                                                                                                                                                                                                                                                                                                                                                                                                                                                                                                                                                                                                                                                                                                                                                                                                                                                                                                                                                                                                                                                                                                                                                                                                                                                                                                                                                                                                                                                                                                                                                                                                                                                                                                                                                                                                                                                                                                                                                                                                               | NAME:                                        | Kerman                  | Co, 3 W. 57 St, 7Flr, NY, NY<br>10019                                |          |  |
| MANAGER                                                                                                                                                                                                                                                                                                                                                                                                                                                                                                                                                                                                                                                                                                                                                                                                                                                                                                                                                                                                                                                                                                                                                                                                                                                                                                                                                                                                                                                                                                                                                                                                                                                                                                                                                                                                                                                                                                                                                                                                                                                                                                                        | PHONE:                       |                                                                 | LANDLORD                                                                                                                                                                                                                                                                                                                                                                                                                                                                                                                                                                                                                                                                                                                                                                                                                                                                                                                                                                                                                                                                                                                                                                                                                                                                                                                                                                                                                                                                                                                                                                                                                                                                                                                                                                                                                                                                                                                                                                                                                                                                                                                      | PHONE:                                       | 212- 75                 | 50-8200                                                              |          |  |
|                                                                                                                                                                                                                                                                                                                                                                                                                                                                                                                                                                                                                                                                                                                                                                                                                                                                                                                                                                                                                                                                                                                                                                                                                                                                                                                                                                                                                                                                                                                                                                                                                                                                                                                                                                                                                                                                                                                                                                                                                                                                                                                                | EMAIL:                       |                                                                 |                                                                                                                                                                                                                                                                                                                                                                                                                                                                                                                                                                                                                                                                                                                                                                                                                                                                                                                                                                                                                                                                                                                                                                                                                                                                                                                                                                                                                                                                                                                                                                                                                                                                                                                                                                                                                                                                                                                                                                                                                                                                                                                               | EMAIL:                                       | gteped                  | lino@hakimorg.net                                                    |          |  |
| APPLICATION                                                                                                                                                                                                                                                                                                                                                                                                                                                                                                                                                                                                                                                                                                                                                                                                                                                                                                                                                                                                                                                                                                                                                                                                                                                                                                                                                                                                                                                                                                                                                                                                                                                                                                                                                                                                                                                                                                                                                                                                                                                                                                                    | ON TYP                       | $\mathbf{E}=(\underline{oxed{X}}$ Liquor License                | 100 - 700 - 700 - 700 - 700 - 700 - 700 - 700 - 700 - 700 - 700 - 700 - 700 - 700 - 700 - 700 - 700 - 700 - 700 - 700 - 700 - 700 - 700 - 700 - 700 - 700 - 700 - 700 - 700 - 700 - 700 - 700 - 700 - 700 - 700 - 700 - 700 - 700 - 700 - 700 - 700 - 700 - 700 - 700 - 700 - 700 - 700 - 700 - 700 - 700 - 700 - 700 - 700 - 700 - 700 - 700 - 700 - 700 - 700 - 700 - 700 - 700 - 700 - 700 - 700 - 700 - 700 - 700 - 700 - 700 - 700 - 700 - 700 - 700 - 700 - 700 - 700 - 700 - 700 - 700 - 700 - 700 - 700 - 700 - 700 - 700 - 700 - 700 - 700 - 700 - 700 - 700 - 700 - 700 - 700 - 700 - 700 - 700 - 700 - 700 - 700 - 700 - 700 - 700 - 700 - 700 - 700 - 700 - 700 - 700 - 700 - 700 - 700 - 700 - 700 - 700 - 700 - 700 - 700 - 700 - 700 - 700 - 700 - 700 - 700 - 700 - 700 - 700 - 700 - 700 - 700 - 700 - 700 - 700 - 700 - 700 - 700 - 700 - 700 - 700 - 700 - 700 - 700 - 700 - 700 - 700 - 700 - 700 - 700 - 700 - 700 - 700 - 700 - 700 - 700 - 700 - 700 - 700 - 700 - 700 - 700 - 700 - 700 - 700 - 700 - 700 - 700 - 700 - 700 - 700 - 700 - 700 - 700 - 700 - 700 - 700 - 700 - 700 - 700 - 700 - 700 - 700 - 700 - 700 - 700 - 700 - 700 - 700 - 700 - 700 - 700 - 700 - 700 - 700 - 700 - 700 - 700 - 700 - 700 - 700 - 700 - 700 - 700 - 700 - 700 - 700 - 700 - 700 - 700 - 700 - 700 - 700 - 700 - 700 - 700 - 700 - 700 - 700 - 700 - 700 - 700 - 700 - 700 - 700 - 700 - 700 - 700 - 700 - 700 - 700 - 700 - 700 - 700 - 700 - 700 - 700 - 700 - 700 - 700 - 700 - 700 - 700 - 700 - 700 - 700 - 700 - 700 - 700 - 700 - 700 - 700 - 700 - 700 - 700 - 700 - 700 - 700 - 700 - 700 - 700 - 700 - 700 - 700 - 700 - 700 - 700 - 700 - 700 - 700 - 700 - 700 - 700 - 700 - 700 - 700 - 700 - 700 - 700 - 700 - 700 - 700 - 700 - 700 - 700 - 700 - 700 - 700 - 700 - 700 - 700 - 700 - 700 - 700 - 700 - 700 - 700 - 700 - 700 - 700 - 700 - 700 - 700 - 700 - 700 - 700 - 700 - 700 - 700 - 700 - 700 - 700 - 700 - 700 - 700 - 700 - 700 - 700 - 700 - 700 - 700 - 700 - 700 - 700 - 700 - 700 - 700 - 700 - 700 - 700 - 700 - 700 - 700 - 700 - 700 - 700 - 700 - 700 - 700 - 700 - 700 - 700 - | Unencl                                       | osed Sidev              | valk Cafe)                                                           |          |  |
|                                                                                                                                                                                                                                                                                                                                                                                                                                                                                                                                                                                                                                                                                                                                                                                                                                                                                                                                                                                                                                                                                                                                                                                                                                                                                                                                                                                                                                                                                                                                                                                                                                                                                                                                                                                                                                                                                                                                                                                                                                                                                                                                | Has applican                 | t owned or managed a similar business?                          |                                                                                                                                                                                                                                                                                                                                                                                                                                                                                                                                                                                                                                                                                                                                                                                                                                                                                                                                                                                                                                                                                                                                                                                                                                                                                                                                                                                                                                                                                                                                                                                                                                                                                                                                                                                                                                                                                                                                                                                                                                                                                                                               | Y                                            | 1                       | Experienced as Chefs                                                 |          |  |
| New                                                                                                                                                                                                                                                                                                                                                                                                                                                                                                                                                                                                                                                                                                                                                                                                                                                                                                                                                                                                                                                                                                                                                                                                                                                                                                                                                                                                                                                                                                                                                                                                                                                                                                                                                                                                                                                                                                                                                                                                                                                                                                                            | What is/was t                | the name and address of establishment?                          | Senn Thai Comfort F<br>Soothr 204 E. 133<br>Fish Cheeks, 55 Bo                                                                                                                                                                                                                                                                                                                                                                                                                                                                                                                                                                                                                                                                                                                                                                                                                                                                                                                                                                                                                                                                                                                                                                                                                                                                                                                                                                                                                                                                                                                                                                                                                                                                                                                                                                                                                                                                                                                                                                                                                                                                |                                              |                         | Food, 452 Amsterdam Ave, NY, NY<br>St NY, NY**<br>Sond St, NY, NY ** | •        |  |
|                                                                                                                                                                                                                                                                                                                                                                                                                                                                                                                                                                                                                                                                                                                                                                                                                                                                                                                                                                                                                                                                                                                                                                                                                                                                                                                                                                                                                                                                                                                                                                                                                                                                                                                                                                                                                                                                                                                                                                                                                                                                                                                                | What were th                 | e dates applicant was involved with this former pren            | nise?                                                                                                                                                                                                                                                                                                                                                                                                                                                                                                                                                                                                                                                                                                                                                                                                                                                                                                                                                                                                                                                                                                                                                                                                                                                                                                                                                                                                                                                                                                                                                                                                                                                                                                                                                                                                                                                                                                                                                                                                                                                                                                                         | 04/30/2020 ********************************* |                         |                                                                      |          |  |
| O Corp                                                                                                                                                                                                                                                                                                                                                                                                                                                                                                                                                                                                                                                                                                                                                                                                                                                                                                                                                                                                                                                                                                                                                                                                                                                                                                                                                                                                                                                                                                                                                                                                                                                                                                                                                                                                                                                                                                                                                                                                                                                                                                                         | What is the li               | cense # and expiration date?                                    | -                                                                                                                                                                                                                                                                                                                                                                                                                                                                                                                                                                                                                                                                                                                                                                                                                                                                                                                                                                                                                                                                                                                                                                                                                                                                                                                                                                                                                                                                                                                                                                                                                                                                                                                                                                                                                                                                                                                                                                                                                                                                                                                             | 3/20                                         | 10/2021 **              | 2018-2019                                                            |          |  |
| Change/Class<br>Change/Removal                                                                                                                                                                                                                                                                                                                                                                                                                                                                                                                                                                                                                                                                                                                                                                                                                                                                                                                                                                                                                                                                                                                                                                                                                                                                                                                                                                                                                                                                                                                                                                                                                                                                                                                                                                                                                                                                                                                                                                                                                                                                                                 | Is applicant n               | naking any alterations or operational changes?                  | YES NO                                                                                                                                                                                                                                                                                                                                                                                                                                                                                                                                                                                                                                                                                                                                                                                                                                                                                                                                                                                                                                                                                                                                                                                                                                                                                                                                                                                                                                                                                                                                                                                                                                                                                                                                                                                                                                                                                                                                                                                                                                                                                                                        |                                              |                         |                                                                      |          |  |
|                                                                                                                                                                                                                                                                                                                                                                                                                                                                                                                                                                                                                                                                                                                                                                                                                                                                                                                                                                                                                                                                                                                                                                                                                                                                                                                                                                                                                                                                                                                                                                                                                                                                                                                                                                                                                                                                                                                                                                                                                                                                                                                                | If alterations of            | or operational changes are being made, please des               | cribe/list all changes.                                                                                                                                                                                                                                                                                                                                                                                                                                                                                                                                                                                                                                                                                                                                                                                                                                                                                                                                                                                                                                                                                                                                                                                                                                                                                                                                                                                                                                                                                                                                                                                                                                                                                                                                                                                                                                                                                                                                                                                                                                                                                                       |                                              |                         |                                                                      |          |  |
| N/A  Alteration                                                                                                                                                                                                                                                                                                                                                                                                                                                                                                                                                                                                                                                                                                                                                                                                                                                                                                                                                                                                                                                                                                                                                                                                                                                                                                                                                                                                                                                                                                                                                                                                                                                                                                                                                                                                                                                                                                                                                                                                                                                                                                                | What is the c                | urrent license # and expiration date?                           |                                                                                                                                                                                                                                                                                                                                                                                                                                                                                                                                                                                                                                                                                                                                                                                                                                                                                                                                                                                                                                                                                                                                                                                                                                                                                                                                                                                                                                                                                                                                                                                                                                                                                                                                                                                                                                                                                                                                                                                                                                                                                                                               |                                              |                         |                                                                      |          |  |
| O micration                                                                                                                                                                                                                                                                                                                                                                                                                                                                                                                                                                                                                                                                                                                                                                                                                                                                                                                                                                                                                                                                                                                                                                                                                                                                                                                                                                                                                                                                                                                                                                                                                                                                                                                                                                                                                                                                                                                                                                                                                                                                                                                    | Please list/de               | scribe the nature of all the changes and attach the p           | ilans:                                                                                                                                                                                                                                                                                                                                                                                                                                                                                                                                                                                                                                                                                                                                                                                                                                                                                                                                                                                                                                                                                                                                                                                                                                                                                                                                                                                                                                                                                                                                                                                                                                                                                                                                                                                                                                                                                                                                                                                                                                                                                                                        |                                              |                         |                                                                      | 1        |  |
| METHOD O                                                                                                                                                                                                                                                                                                                                                                                                                                                                                                                                                                                                                                                                                                                                                                                                                                                                                                                                                                                                                                                                                                                                                                                                                                                                                                                                                                                                                                                                                                                                                                                                                                                                                                                                                                                                                                                                                                                                                                                                                                                                                                                       | FOPER                        | ATION                                                           |                                                                                                                                                                                                                                                                                                                                                                                                                                                                                                                                                                                                                                                                                                                                                                                                                                                                                                                                                                                                                                                                                                                                                                                                                                                                                                                                                                                                                                                                                                                                                                                                                                                                                                                                                                                                                                                                                                                                                                                                                                                                                                                               |                                              | F 25                    |                                                                      |          |  |
| TYPE OF ALCOH                                                                                                                                                                                                                                                                                                                                                                                                                                                                                                                                                                                                                                                                                                                                                                                                                                                                                                                                                                                                                                                                                                                                                                                                                                                                                                                                                                                                                                                                                                                                                                                                                                                                                                                                                                                                                                                                                                                                                                                                                                                                                                                  | IOL                          | Liquor/Wine/Beer & Cider                                        | O Beer &                                                                                                                                                                                                                                                                                                                                                                                                                                                                                                                                                                                                                                                                                                                                                                                                                                                                                                                                                                                                                                                                                                                                                                                                                                                                                                                                                                                                                                                                                                                                                                                                                                                                                                                                                                                                                                                                                                                                                                                                                                                                                                                      | Cider                                        |                         | O Wine/Beer & Cider                                                  |          |  |
|                                                                                                                                                                                                                                                                                                                                                                                                                                                                                                                                                                                                                                                                                                                                                                                                                                                                                                                                                                                                                                                                                                                                                                                                                                                                                                                                                                                                                                                                                                                                                                                                                                                                                                                                                                                                                                                                                                                                                                                                                                                                                                                                |                              | Restaurant Cabaret C                                            | Night Club O Hot                                                                                                                                                                                                                                                                                                                                                                                                                                                                                                                                                                                                                                                                                                                                                                                                                                                                                                                                                                                                                                                                                                                                                                                                                                                                                                                                                                                                                                                                                                                                                                                                                                                                                                                                                                                                                                                                                                                                                                                                                                                                                                              | el O                                         | Bar/Tavem               | O Catering Establishment                                             |          |  |
| ESTABLISHMEN<br>TYPE                                                                                                                                                                                                                                                                                                                                                                                                                                                                                                                                                                                                                                                                                                                                                                                                                                                                                                                                                                                                                                                                                                                                                                                                                                                                                                                                                                                                                                                                                                                                                                                                                                                                                                                                                                                                                                                                                                                                                                                                                                                                                                           | Bar O Dance Club             | O Sp                                                            | orts Bar                                                                                                                                                                                                                                                                                                                                                                                                                                                                                                                                                                                                                                                                                                                                                                                                                                                                                                                                                                                                                                                                                                                                                                                                                                                                                                                                                                                                                                                                                                                                                                                                                                                                                                                                                                                                                                                                                                                                                                                                                                                                                                                      | Club (Fraternal Organization – Members Only) |                         |                                                                      |          |  |
| Has applicant/owner filed with the SLA? If yes, when? If no, when do you plan to file?                                                                                                                                                                                                                                                                                                                                                                                                                                                                                                                                                                                                                                                                                                                                                                                                                                                                                                                                                                                                                                                                                                                                                                                                                                                                                                                                                                                                                                                                                                                                                                                                                                                                                                                                                                                                                                                                                                                                                                                                                                         |                              |                                                                 | YES NO                                                                                                                                                                                                                                                                                                                                                                                                                                                                                                                                                                                                                                                                                                                                                                                                                                                                                                                                                                                                                                                                                                                                                                                                                                                                                                                                                                                                                                                                                                                                                                                                                                                                                                                                                                                                                                                                                                                                                                                                                                                                                                                        | /   with                                     | i commun                | on will be filed after meeting nity board                            |          |  |
| Is the 500 Foot Rule applicable? If yes, please attach a diagram of the On-Premise liquor license establishments within a 500 ft. radius of your establishment and the Public Interest Statement.                                                                                                                                                                                                                                                                                                                                                                                                                                                                                                                                                                                                                                                                                                                                                                                                                                                                                                                                                                                                                                                                                                                                                                                                                                                                                                                                                                                                                                                                                                                                                                                                                                                                                                                                                                                                                                                                                                                              |                              |                                                                 | YES                                                                                                                                                                                                                                                                                                                                                                                                                                                                                                                                                                                                                                                                                                                                                                                                                                                                                                                                                                                                                                                                                                                                                                                                                                                                                                                                                                                                                                                                                                                                                                                                                                                                                                                                                                                                                                                                                                                                                                                                                                                                                                                           | 223333                                       | attached I<br>d 2-21-20 | LAMP proximity report<br>22                                          |          |  |
| is the 200 Foot Rule schools and houses                                                                                                                                                                                                                                                                                                                                                                                                                                                                                                                                                                                                                                                                                                                                                                                                                                                                                                                                                                                                                                                                                                                                                                                                                                                                                                                                                                                                                                                                                                                                                                                                                                                                                                                                                                                                                                                                                                                                                                                                                                                                                        |                              | ? If yes, please attach a diagram of the that trigger the rule. | YES NO                                                                                                                                                                                                                                                                                                                                                                                                                                                                                                                                                                                                                                                                                                                                                                                                                                                                                                                                                                                                                                                                                                                                                                                                                                                                                                                                                                                                                                                                                                                                                                                                                                                                                                                                                                                                                                                                                                                                                                                                                                                                                                                        |                                              |                         | MP proximity report & Applicant's 200 ft Statement                   |          |  |
| Has applicant/owne<br>Location of Alcoholi                                                                                                                                                                                                                                                                                                                                                                                                                                                                                                                                                                                                                                                                                                                                                                                                                                                                                                                                                                                                                                                                                                                                                                                                                                                                                                                                                                                                                                                                                                                                                                                                                                                                                                                                                                                                                                                                                                                                                                                                                                                                                     | r(s) read MC<br>c-Serving Es | CB4 Policy Regarding Concentration and stablishments?           | YES NO                                                                                                                                                                                                                                                                                                                                                                                                                                                                                                                                                                                                                                                                                                                                                                                                                                                                                                                                                                                                                                                                                                                                                                                                                                                                                                                                                                                                                                                                                                                                                                                                                                                                                                                                                                                                                                                                                                                                                                                                                                                                                                                        | Yes                                          |                         |                                                                      |          |  |