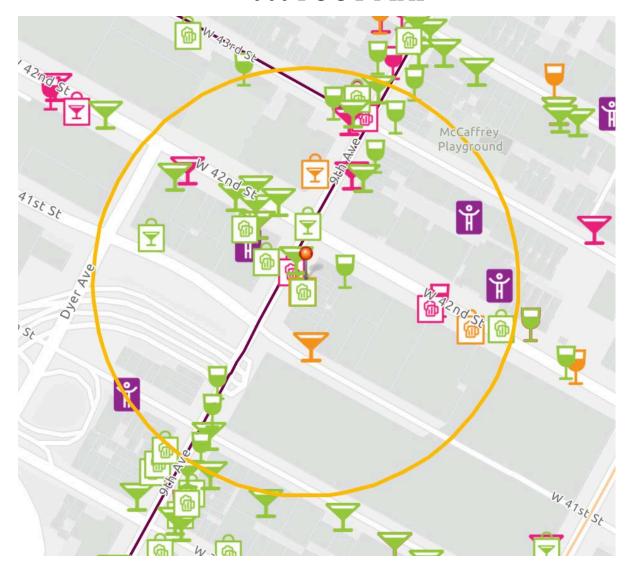

#### 500 FOOT MAP

GREEN MARTINI: OP LICENSE

GREEN WINE: TW/RW LICENSE

PINK MARTINI: INACTIVE OP LICENSE

PINK WINE: INACTIVE TW/RW LICENSE

ORANGE MARTINI: PENDING OP LICENSE

ORANGE WINE: PENDING TW/RW LICENSE

This report is for informational purposes only in aid of identifying establishments potentially subject to 500 and 200 foot rules. Distances are approximated using industry standard GIS techniques and do not reflect actual distances between points of entry. The NYS Liquor Authority makes no representation as to the accuracy of the information and disclaims any liability for errors.

| 8 Closest Liquor Stores                            |                                                    |          |
|----------------------------------------------------|----------------------------------------------------|----------|
| Name                                               | Address                                            | Distance |
| 589 NINTH AVENUE CORP<br>Ser #: 1023817            | 589 9TH AVENUE<br>NEW YORK, NY 10036               | 136 ft   |
| WEST 42 WINE & SPIRITS INC<br>Ser #: 1335361       | 424 W 42ND ST<br>NEW YORK, NY 10036                | 379 ft   |
| 39TH STREET WINE INC<br>Ser #: 1257090             | 354 W 39TH ST<br>NEW YORK, NY 10018                | 786 ft   |
| AUTHORITY CELLARS INC<br>Ser #: 1305784            | 625 8TH AVE<br>SPACE BTS 234<br>NEW YORK, NY 10018 | 842 ft   |
| GM & M RETAIL LIQUOR INC<br>Ser #: 1023628         | 302 W 40TH STREET<br>NEW YORK, NY 10018            | 923 ft   |
| GRACE WINE & SPIRITS INC<br>Ser #: 1220827         | 610 10TH AVENUE<br>NEW YORK, NY 10036              | 1,112 ft |
| TIME SQUARE CONVENIENCE INC<br>Ser #: 1302533      | 705 8TH AVE<br>NEW YORK, NY 10036                  | 1,114 ft |
| HUDSON YARDS WINES & SPIRITS INC<br>Ser #: 1320790 | 486 9TH AVE<br>NEW YORK, NY 10018                  | 1,123 ft |

| Schools within 500 feet    |  |  |  |  |
|----------------------------|--|--|--|--|
| Name Address Distance      |  |  |  |  |
| No Schools within 500 feet |  |  |  |  |

| Churches within 500 feet                         |          |
|--------------------------------------------------|----------|
| Name                                             | Distance |
| Origins Church                                   | 160 ft   |
| Residential Amenities Corporat                   | 414 ft   |
| Holy Cross Catholic Church Of The Byzantine Rite | 455 ft   |
| Metro Baptist Church                             | 497 ft   |

| Pending On Premises Liquor Licenses within 750 feet |                                     |          |  |
|-----------------------------------------------------|-------------------------------------|----------|--|
| Name                                                | Address                             | Distance |  |
| RED EYE NY LLC<br>Ser #: 1340691                    | 355 W 41ST ST<br>NEW YORK, NY 10036 | 153 ft   |  |

|                                                    | Address                                   | Distance |
|----------------------------------------------------|-------------------------------------------|----------|
| Name                                               | Address                                   | Distance |
| 574 9TH AVE REST CORP                              | 574 9TH AVE                               | 55 ft    |
| Ser #: 1103099                                     | NEW YORK, NY 10036                        |          |
| 42ND ST DEVELOPMENT CORP DBA THEATRE ROW STUDIOS & | 410 WEST 42ND STREET                      |          |
| Ser #: 1129693                                     | 9TH & 10TH AVENUES                        | 208 ft   |
| 761 W. 1127676                                     | NEW YORK, NY 10036                        |          |
| OLLIES 42ND LLC                                    | 411 W 42ND STREET                         | 24/ 6    |
| Ser #: 1180694                                     | NEW YORK, NY 10036                        | 246 ft   |
| CHEZ JOSEPHINE LTD                                 | 414 W 42ND STREET                         | 057.6    |
| Ser #: 1027772                                     | NEW YORK, NY 10036                        | 257 ft   |
| SRISTIENVONG INC                                   | 592 9TH AVE                               |          |
| Ser #: 1308619                                     | NEW YORK, NY 10036                        | 278 ft   |
| THEATRE REFRESHMENT CO OF NY INC & MIDSUMMER       | 422 W 42ND ST                             |          |
| Ser #: 1281353                                     | NEW YORK, NY 10036                        | 394 ft   |
| ZONEA FOOD & BEVERAGE INC                          | 403 W 43RD ST                             |          |
| Ser #: 1266241                                     | NEW YORK, NY 10036                        | 407 ft   |
|                                                    | 538 9TH AVENUE                            |          |
| BLUE RUIN INC                                      | 39TH & 40TH STREETS                       | 428 ft   |
| Ser #: 1214794                                     | NEW YORK, NY 10036                        | 42010    |
|                                                    |                                           |          |
| HORSHOES INC                                       | 611 9TH AVENUE                            | 481 ft   |
| Ser #: 1154126                                     | NEW YORK, NY 10036                        |          |
| CAA 536 9TH AVENUE CORP                            | 536 9TH AVE NORTH STORE                   |          |
| Ser #: 1307047                                     | NORTH STORE                               | 508 ft   |
| σει π. 13070 <del>4</del> 7                        | NEW YORK, NY 10018                        |          |
| MORELAND INC                                       | 356 W 40TH STREET                         | EEO &    |
| Ser #: 1105842                                     | NEW YORK, NY 10036                        | 559 ft   |
| WESTWAY DINER INC                                  | 614 616 9TH AVENUE                        | 507 f    |
| Ser #: 1027996                                     | NEW YORK, NY 10036                        | 597 ft   |
| SIGNATURE THEATRE COMPANY INC & GREAT PERFORMANCES | 450 W 42ND ST                             |          |
| Ser #: 1259008                                     | NEW YORK, NY 10036                        | 612 ft   |
| MARILYN 18 REST INC                                | 358 W 44TH ST                             |          |
| Ser #: 1324934                                     | NEW YORK, NY 10036                        | 626 ft   |
| R&R WESTSIDE LLC                                   | 356 W 44TH ST                             |          |
| Ser #: 1296311                                     | NEW YORK, NY 10036                        | 633 ft   |
| 542 TACO LLC                                       | 524 9TH AVE                               |          |
| Ser #: 1292055                                     | NEW YORK, NY 10018                        | 638 ft   |
| NITTI GPOLIPING THE                                | 523 9TH AVE                               |          |
| NITTI GROUP INC, THE<br>Ser #: 1312915             | NEW YORK, NY 10018                        | 642 ft   |
|                                                    | <u> </u>                                  |          |
| OTANI INC<br>Ser #: 1316493                        | 359 W 39TH ST<br>NEW YORK, NY 10018       | 643 ft   |
| ). I I I I I I I I I I I I I I I I I I I           | INEVVIOLICIAN, INT 10010                  |          |
| CHIPOTLE MEXICAN GRILL OF COLORADO LLC             | 620 9TH AVE AKA 358 W 44 ST               | _        |
| Ser #: 1166051                                     | 43RD & 44TH STREETS<br>NEW YORK, NY 10036 | 652 ft   |

#### 2/1/22, 10:22 AM

| Active On Premises Liquor Licenses within 750 feet          |                                                                          |          |
|-------------------------------------------------------------|--------------------------------------------------------------------------|----------|
| Name                                                        | Address                                                                  | Distance |
| 334 340 HOTEL MANAGEMENT LLC<br>Ser #: 1235333              | 334 340 W 40TH STREET<br>8TH AVENUE AND 9TH AVENUE<br>NEW YORK, NY 10018 | 654 ft   |
| PORTICI RESTAURANT INC<br>Ser #: 1138404                    | 621 9TH AVE<br>S/W COR OF 44TH ST & 9TH AVE<br>NEW YORK, NY 10036        | 655 ft   |
| LOTUS WEST CORP<br>Ser #: 1332247                           | 623 9TH AVE<br>NEW YORK, NY 10036                                        | 707 ft   |
| BOMBAY PALACE INC<br>Ser #: 1320122                         | 332 W 44TH ST<br>NEW YORK, NY 10036                                      | 709 ft   |
| ILURAS LLC & 358 W 44TH ST THEATER CO INC<br>Ser #: 1196150 | 358 W 44 ST 2ND FLOOR<br>8TH & 9TH AVES.<br>NEW YORK, NY 10036           | 717 ft   |
| SKY BAR TIMES SQUARE INC & PM HOSPITALITY<br>Ser #: 1229588 | 330 W 40TH ST 33RD FLOOR<br>8TH & 9TH AVENUE<br>NEW YORK, NY 10018       | 720 ft   |
| NINTH AVENUE SALOON INC<br>Ser #: 1027874                   | 627 9TH AVENUE<br>NEW YORK, NY 10036                                     | 723 ft   |
| PROGETTO INC<br>Ser #: 1154291                              | 352 W 44TH ST<br>8TH & 9TH AVENUES<br>NEW YORK, NY 10036                 | 742 ft   |
| TIMES SQUARE HOSPITALITY I LLC<br>Ser #: 1253729            | 326 W 40TH ST<br>NEW YORK, NY 10018                                      | 748 ft   |
| PONENTE LLC<br>Ser #: 1184275                               | 628 9TH AVENUE<br>WEST 44TH & WEST 45TH STREETS<br>NEW YORK, NY 10036    | 748 ft   |