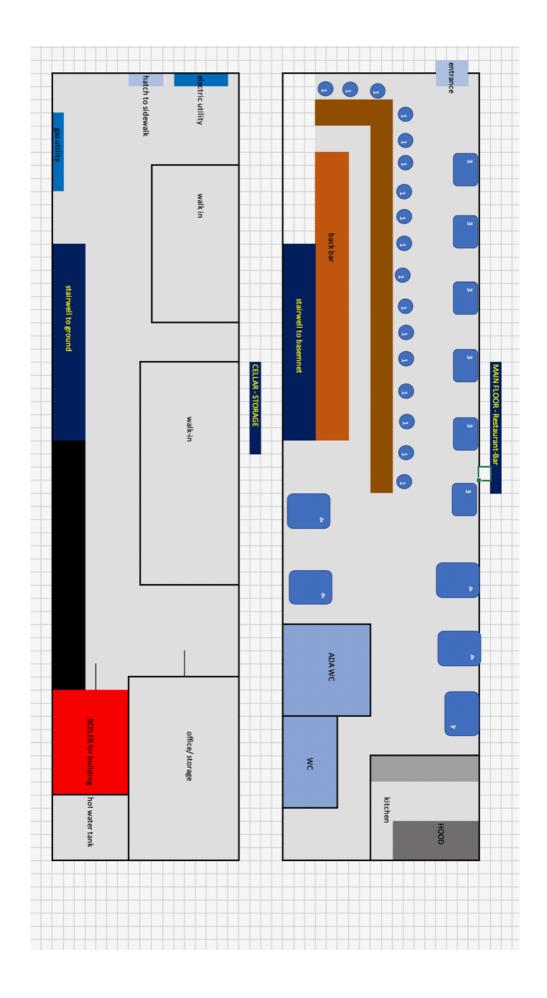

| MULTPL          | E SPACES/FLORE              | RS CAPACITY I | BREAKD   | OWN            |               |                              |                                          |       |
|-----------------|-----------------------------|---------------|----------|----------------|---------------|------------------------------|------------------------------------------|-------|
| Space<br>/Floor | Description/Use of<br>Space | Capacity      | Hours    | # of<br>Tables | # of<br>Seats | # of<br>Service<br>Only Bars | # of<br>Stand-Up<br>Bars/Seats at<br>Bar | Music |
| CELLAR<br>FLOOR | CELLAR<br>STORAGE           | 75 1          | 2PM-4AM  | 0              | 0             | 0                            | 0                                        | N/A   |
| GROUND<br>FLOOR | DINING ROOM                 | 75            | 12PM-4AM | 1 0            | 0             | 0                            | 0                                        | N/A   |
|                 |                             |               |          |                |               |                              |                                          |       |
|                 |                             |               |          |                |               |                              |                                          |       |
|                 |                             |               |          |                |               |                              |                                          |       |
|                 |                             |               |          |                |               |                              |                                          |       |
|                 |                             |               |          |                |               |                              |                                          |       |