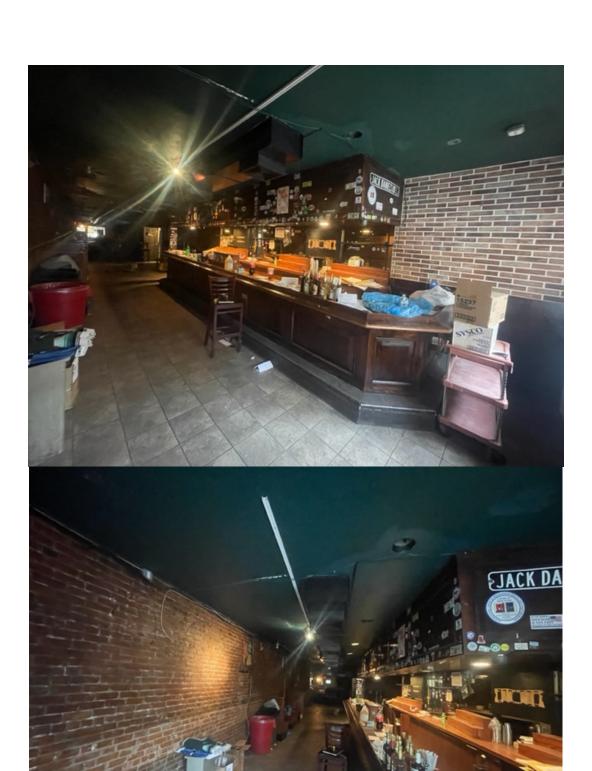

| BUILDING DESIGN                                                                                                                                                                                                           |             |        |       |                         |                               |  |  |
|---------------------------------------------------------------------------------------------------------------------------------------------------------------------------------------------------------------------------|-------------|--------|-------|-------------------------|-------------------------------|--|--|
| State the name and type of business previously located in the space.                                                                                                                                                      | "IRIS       | H BAR' | " TAV | /ERN                    |                               |  |  |
| Has a liquor-licensed establishment previously occupied this space at any time? If yes, please provide the name of the business.                                                                                          | YES         | NO     | YES   | S, "IRISH BAR"          |                               |  |  |
| Do you plan any changes to the existing façade? If yes, please describe.                                                                                                                                                  | YES         | NO     | YE    | YES, BASED ON ADA RECC. |                               |  |  |
| Has the applicant/owner(s) read MCB 4 ADA Guidelines Memo?                                                                                                                                                                | YES         | NO     | YE    | S                       |                               |  |  |
| Is the entrance ADA Compliant?                                                                                                                                                                                            | YES         | NO     | PE    | NDING                   |                               |  |  |
| Do you plan any changes to the existing façade? If yes, please describe.                                                                                                                                                  | YES         | NO     | YE    | ES, BASED ON A          | ADA RECC                      |  |  |
| Will applicant have a vestibule within the establishment?                                                                                                                                                                 | YES         | NO     | NO    | )                       |                               |  |  |
| Will applicant use a storm enclosure?                                                                                                                                                                                     | YES         | NO     | NC    | )                       |                               |  |  |
| Does applicant agree to keep the sidewalk clear of all items or obstructions, such as sandwich boards, sidewalk signs, freestanding menus and plants, as per the law?                                                     | YES         | NO     | YES   | S                       |                               |  |  |
| Will applicant comply with the NYC noise code?                                                                                                                                                                            | YES         | NO     | YES   | S                       |                               |  |  |
| Will the establishment have any of the following: (circle all that apply)                                                                                                                                                 | FRENCH DOOR |        | s (   | GARAGE DOORS            | WINDOWS THAT CAN BE<br>OPENED |  |  |
| Will applicant close all windows, French doors, garage doors when any music or amplified sound (including televisions) is played inside the establishment?                                                                | YES         | NO     | YE    | ES                      |                               |  |  |
| Will applicant close all windows, French doors, garage doors by 11 PM Friday and Saturday and 10 PM on all other days even if no music or amplified sound is played inside the establishment?                             | YES         | NO     | YE    | ES                      |                               |  |  |
| Has applicant obtained an acoustical report from a certified sound engineer to assess potential noise disturbance to the neighboring residents and buildings?                                                             | YES         | NO     | NC    | )                       |                               |  |  |
| Will applicant follow the recommendations of a certified sound engineer to mitigate potential noise disturbance to the neighboring residents and buildings, including placing speakers on the floor of the establishment? | YES         | NO     | IF 1  | NEEDED                  |                               |  |  |
| Will the kitchen exhaust system extend to the roof?                                                                                                                                                                       | YES         | NO     |       |                         |                               |  |  |
| Will the establishment have an illuminated sign?                                                                                                                                                                          | YES         | NO     |       |                         |                               |  |  |
| Will the establishment have a canopy extending over the sidewalk?                                                                                                                                                         | YES         | NO     |       |                         |                               |  |  |
| Where will the air conditioner be located? What type is it?                                                                                                                                                               |             |        |       |                         |                               |  |  |
| When was the air conditioner installed?                                                                                                                                                                                   |             |        |       |                         |                               |  |  |