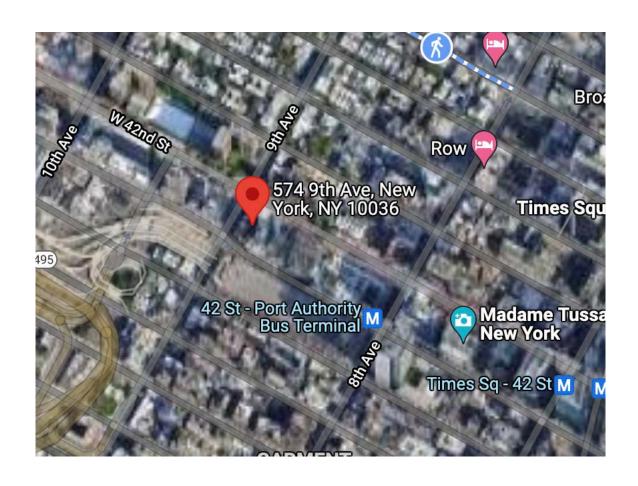

### NEIGHBORHOOD MAP OF THE AREA

| Proximity Report For: |                                            |
|-----------------------|--------------------------------------------|
| Location              | 574 9th Ave, New York, New York, 10036     |
| Geocode               | Latitude: 40.75808<br>longitude: -73.99268 |
| Report Generated On   | 2/1/2022                                   |