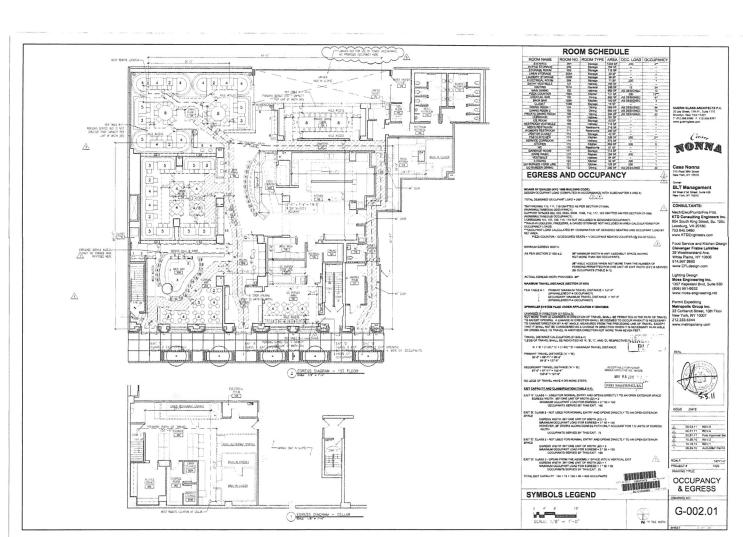

### **Permissible Use and Occupancy**

All Building Code occupancy group designations are 1968 designations, except RES, COM, or PUB which are 1938 Building Code occupancy group designations.

|                  |                                 | are     | e 1938 Buildi                          | ng Code oc                      | cupancy gi | roup designations.                                                           |
|------------------|---------------------------------|---------|----------------------------------------|---------------------------------|------------|------------------------------------------------------------------------------|
| Floor<br>From To | Maximum<br>persons<br>permitted | lbs per | Building<br>Code<br>occupancy<br>group | Dwelling or<br>Rooming<br>Units | Zoning     | Description of use                                                           |
| CEL              | 9                               |         | B-2                                    | •                               | 6          | EATING AND DRINKING ESTABLISHMENT<br>STORAGE                                 |
| CEL              | 30                              |         | B-2                                    |                                 | 2          | ATTENDED GARAGE MAX 166 CARS                                                 |
| CEL              |                                 |         | D-2                                    |                                 | 2          | ELECTRIC ROOMS ON NORTH AND SOUTH TOWER                                      |
| CEL              | 3                               |         | B-2                                    |                                 | 2          | STORAGE ROOMS ON NORTH AND SOUTH TOWER                                       |
| CEL              | 4                               |         | D-2                                    |                                 | 2          | GAS METER ROOM, FOUNTAIN PUMP<br>ROOM, WATER METER ROOM NORTH NORTH<br>TOWER |
| CEL              | 3                               |         | D-2                                    |                                 | 2          | SUPER STORAGE/ SUPER'S SHOP                                                  |
| CEL              | 2                               |         | B-2                                    |                                 | 2          | GARAGE OFFICE,EMPLOYEE BREAK ROOM                                            |
| CEL              |                                 |         | B-2                                    |                                 | 2          | SERVICE ELEVATOR STORAGE                                                     |
| CEL              | 7                               |         | D-2                                    |                                 | 2          | FIRE PUMP/ WATER METER ROOM<br>IRRIGATION WATER TANK                         |
| CEL              | 2                               |         | D-2                                    |                                 | 2          | TELECOMM ROOMS ON NORTH AND SOUTH TOWER                                      |
| CEL              | 2                               |         | B-2                                    |                                 | 2          | BIKE STORAGE                                                                 |
| SUB              |                                 |         | D-2                                    |                                 | 2          | ELEVATOR MACHINE ROOM                                                        |
| SUB              | 2                               |         | B-2                                    |                                 | 2          | STORAGE                                                                      |

### **Permissible Use and Occupancy**

All Building Code occupancy group designations are 1968 designations, except RES, COM, or PUB which are 1938 Building Code occupancy group designations.

| Floor<br>From To | Maximum persons permitted | lbs per | Building<br>Code<br>occupancy<br>group | Dwelling or<br>Rooming<br>Units | Zoning<br>use group | Description of use                                      |
|------------------|---------------------------|---------|----------------------------------------|---------------------------------|---------------------|---------------------------------------------------------|
| SUB              | 5                         |         | D-2                                    |                                 | 2                   | COMPACTOR ROOM ON NORTH AND SOUTH TOWER                 |
| SUB              |                           |         | D-2                                    |                                 | 2                   | BOILER ROOM                                             |
| SUB              |                           |         | D-2                                    |                                 | 2                   | FUEL OIL TANK ROOM                                      |
| SUB              | 40                        | 100     | B-2                                    |                                 | 2                   | ATTENDED GARAGE MAX 223 CARS                            |
| 001              |                           |         | D-2                                    |                                 | 2                   | GARDEN ROOM SOUTH,RUBBISH ROOM                          |
| 001              | 9                         |         | J-2                                    |                                 | 2                   | LOBBY ON NORTH AND SOUTH TOWER                          |
| 001              |                           |         | B-2                                    |                                 | 2                   | STORAGE ON NORTH AND SOUTH TOWER                        |
| 001              | 293                       |         | F-4                                    |                                 | 6                   | EATING AND DRINKING ESTABLISMENT                        |
| 001              | 35                        | 100     | B-2                                    |                                 | 2                   | ATTENDED GARAGE(MAX 11 CARS)                            |
| 001              |                           |         | J-2                                    |                                 | 2                   | RETAIL,MANAGEMENT OFFICES,SUPER<br>OFFICE               |
| 001              | 2                         |         | D-2                                    |                                 | 2                   | MECH ROOMS ON NORTH AND SOUTH<br>TOWER,POOL MECH ROOM   |
| 001              | 2                         |         | B-2                                    |                                 | 2                   | PACKAGE ROOM,OFFICE,MAINTENANCE<br>OFFICE RENTAL OFFICE |
| 002              | 2                         |         | J-2                                    |                                 | 2                   | SOUTH TOWER LAUNDREY ROOM                               |