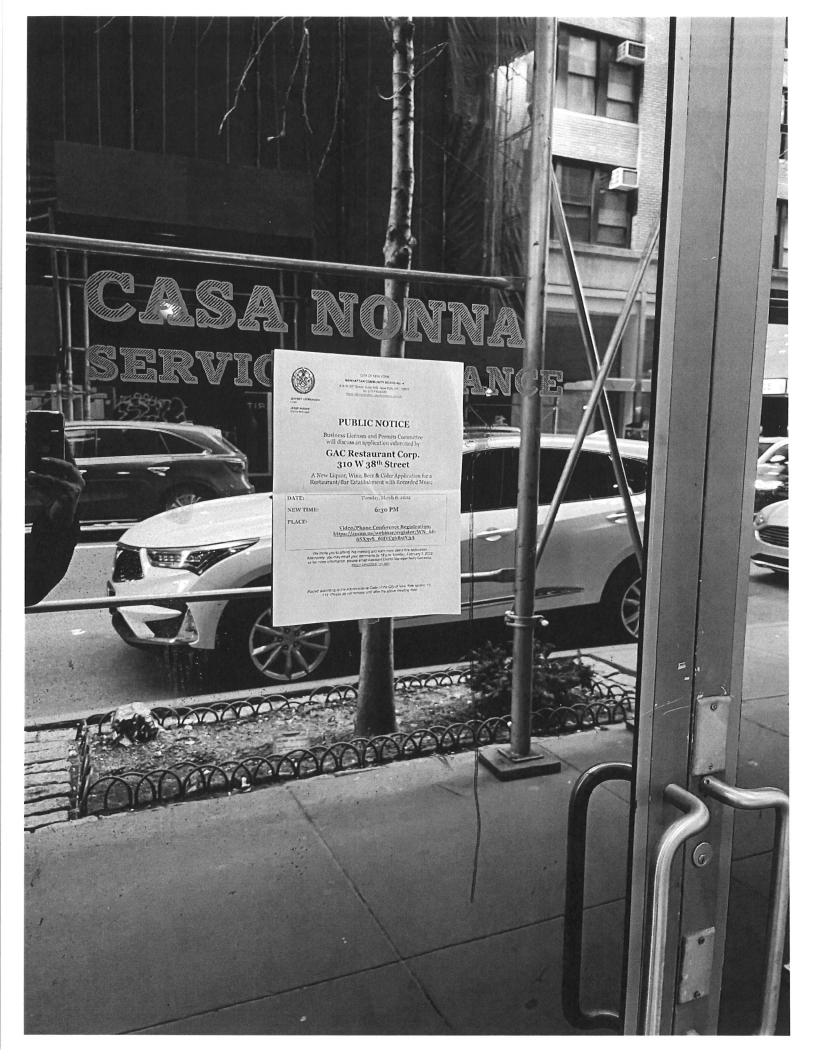

| Community Notification/Relati                                                                                                                                                                    | ons                      |                                      |   |     |    |    | The second second |  |
|--------------------------------------------------------------------------------------------------------------------------------------------------------------------------------------------------|--------------------------|--------------------------------------|---|-----|----|----|-------------------|--|
| NOTIFICATION:                                                                                                                                                                                    | # 1                      |                                      |   |     |    |    |                   |  |
| List all block associations; tenant associations, co-op boards or condo                                                                                                                          | # 2                      |                                      |   |     |    |    |                   |  |
| boards of residential buildings; and<br>community groups that applicant has<br>notified regarding its application. For<br>each please list both the organization<br>and individual you contacted | # 3                      |                                      | × |     |    |    |                   |  |
|                                                                                                                                                                                                  | #4                       |                                      |   |     |    |    |                   |  |
|                                                                                                                                                                                                  | # 5                      |                                      |   |     |    |    |                   |  |
| Please provide dates when applicant met w                                                                                                                                                        | ith the gro              | oups listed above.                   |   |     |    |    |                   |  |
| Who was your contact person at each group                                                                                                                                                        | you met                  | with?                                |   |     |    | ., |                   |  |
| When did applicant post the notice that was                                                                                                                                                      | provided                 | ?                                    |   |     |    |    |                   |  |
| Where did applicant post the notice that was                                                                                                                                                     | s provided               | 1?                                   |   |     |    |    |                   |  |
| Will applicant provide owner cell phone num complaints that arise? Please provide numb                                                                                                           | ber to nei<br>er in spac | ghbors and respond to<br>e provided. | 1 | YES | NO |    |                   |  |
| Will applicant inform the Community Board provide a hyperlink to applicants jobs webpa                                                                                                           | office of it             | s job openings and/or                |   | YES | NO |    |                   |  |

| BUILDING DESIGN                                                                                                                                                                                                           | Ann Tal | C. E. Chi |              |                     |
|---------------------------------------------------------------------------------------------------------------------------------------------------------------------------------------------------------------------------|---------|-----------|--------------|---------------------|
| State the name and type of business previously located in the space.                                                                                                                                                      |         |           |              |                     |
| Has a liquor-licensed establishment previously occupied this space at any time? If yes, please provide the name of the business.                                                                                          | YES     | X         | Casa Nonna   |                     |
| Do you plan any changes to the existing façade? If yes, please describe.                                                                                                                                                  | YES     | (0)       |              |                     |
| Has the applicant/owner(s) read MCB 4 ADA Guidelines Memo?                                                                                                                                                                | YES     | NO        |              |                     |
| Is the entrance ADA Compliant?                                                                                                                                                                                            | VES     | ) NO      |              |                     |
| Do you plan any changes to the existing façade? If yes, please describe.                                                                                                                                                  | YES     | (NO)      |              |                     |
| Will applicant have a vestibule within the establishment?                                                                                                                                                                 | YES     | ) NO      |              |                     |
| Will applicant use a storm enclosure?                                                                                                                                                                                     | YES     | (NO)      |              |                     |
| Does applicant agree to keep the sidewalk clear of all items or obstructions, such as sandwich boards, sidewalk signs, freestanding menus and plants, as per the law?                                                     | YES     | )NO       |              |                     |
| Will applicant comply with the NYC noise code?                                                                                                                                                                            | YES     | NO        |              |                     |
| Will the establishment have any of the following: (circle all that apply)                                                                                                                                                 | FREN    | CH DOORS  | GARAGE DOORS | WINDOWS THAT CAN BE |
| Will applicant close all windows, French doors, garage doors when any music or amplified sound (including televisions) is played inside the establishment?                                                                | VES     | No        |              | OTENED              |
| Will applicant close all windows, French doors, garage doors by 11 PM Friday and Saturday and 10 PM on all other days even if no music or amplified sound is played inside the establishment?                             | YES     | ) NO      |              |                     |
| Has applicant obtained an acoustical report from a certified sound engineer to assess potential noise disturbance to the neighboring residents and buildings?                                                             | (YES    | NO        |              |                     |
| Will applicant follow the recommendations of a certified sound engineer to mitigate potential noise disturbance to the neighboring residents and buildings, including placing speakers on the floor of the establishment? | YES     | ) NO      |              |                     |
| Will the kitchen exhaust system extend to the roof?                                                                                                                                                                       | YES     | ) NO      |              |                     |
| Will the establishment have an illuminated sign?                                                                                                                                                                          | (YES    | NO        |              |                     |
| Will the establishment have a canopy extending over the sidewalk?                                                                                                                                                         | YES     | Ro        |              |                     |
| Where will the air conditioner be located? What type is it?                                                                                                                                                               |         |           | I            |                     |
| When was the air conditioner installed?                                                                                                                                                                                   |         |           |              |                     |